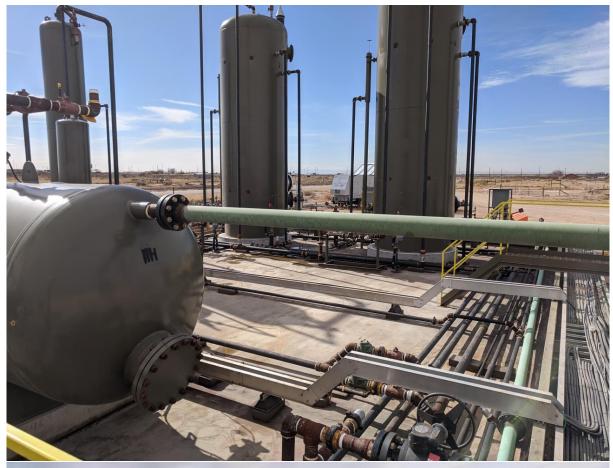

## **Responsible Party**

|                                                                                               |                            |                                             | resp                           | <b>,</b> 01131          | Die i arej                              | '                                                                                                                                                                         |  |
|-----------------------------------------------------------------------------------------------|----------------------------|---------------------------------------------|--------------------------------|-------------------------|-----------------------------------------|---------------------------------------------------------------------------------------------------------------------------------------------------------------------------|--|
| Responsible Party Marathon Oil Permian LLC                                                    |                            |                                             | OGRID 372098                   |                         |                                         |                                                                                                                                                                           |  |
| Contact Name Isaac Castro                                                                     |                            |                                             | Contact Telephone 575-988-0561 |                         |                                         |                                                                                                                                                                           |  |
| Contact ema                                                                                   | il <u>icastro@m</u>        | narathonoil.com                             |                                |                         | Incident #                              | (assigned by OCD)                                                                                                                                                         |  |
| Contact mail 88220                                                                            | ing address                | 4111 S. Tidwell R                           | d., Carlsbad, NM               |                         |                                         |                                                                                                                                                                           |  |
|                                                                                               |                            |                                             | Location                       | of R                    | Release So                              | ource                                                                                                                                                                     |  |
| Latitude                                                                                      | 32.28395                   | 5242                                        |                                |                         | Longitude                               | -104.1138477                                                                                                                                                              |  |
|                                                                                               |                            |                                             | (NAD 83 in de                  | cimal de                | grees to 5 decim                        | nal places)                                                                                                                                                               |  |
| Site Name M                                                                                   | ARINER FE                  | EE 23 28 20 WX                              | Y #011H                        |                         | Site Type C                             | Dil and gas drilling facility                                                                                                                                             |  |
| Date Release                                                                                  | Discovered                 | 10/21/19                                    |                                |                         | API# (if app                            | licable) 30-015-44567                                                                                                                                                     |  |
|                                                                                               |                            | I                                           | _                              | 1                       |                                         |                                                                                                                                                                           |  |
| Unit Letter                                                                                   | Section                    | Township                                    | Range                          | E 11                    | Coun                                    | ty                                                                                                                                                                        |  |
| N                                                                                             | 20                         | 23S                                         | 28E                            | Eddy                    |                                         |                                                                                                                                                                           |  |
| Surface Owner: State Federal Tribal Private (Name: Ronald Scott  Nature and Volume of Release |                            |                                             |                                |                         |                                         |                                                                                                                                                                           |  |
|                                                                                               |                            | 1/17                                        |                                |                         |                                         |                                                                                                                                                                           |  |
| Crude Oil                                                                                     |                            | Volume Release                              |                                | calculat                | tions or specific                       | Volume Recovered (bbls) 23 bbls                                                                                                                                           |  |
| Produced                                                                                      |                            |                                             |                                | Volume Recovered (bbls) |                                         |                                                                                                                                                                           |  |
| Is the concentration of dissolved chloride in the produced water >10,000 mg/l?                |                            |                                             | e in the                       | ☐ Yes ☐ No              |                                         |                                                                                                                                                                           |  |
| Condensate Volume Released (bbls)                                                             |                            |                                             | Volume Recovered (bbls)        |                         |                                         |                                                                                                                                                                           |  |
| ☐ Natural Gas Volume Released (Mcf)                                                           |                            |                                             | Volume Recovered (Mcf)         |                         |                                         |                                                                                                                                                                           |  |
| Other (de                                                                                     | scribe)                    | ibe) Volume/Weight Released (provide units) |                                | )                       | Volume/Weight Recovered (provide units) |                                                                                                                                                                           |  |
| Cause of Rel                                                                                  | Cause of Release           |                                             |                                |                         |                                         |                                                                                                                                                                           |  |
| of a back pre                                                                                 | ssure valve on estimated 2 | on divert line from<br>23 bbls of oil spill | the LACT unit a                | llowed                  | the divert tar                          | open since the last time the tank was recycled. The lack hk to fill up, creating enough head pressure to leak from the tank was recovered and put back into facility. All |  |