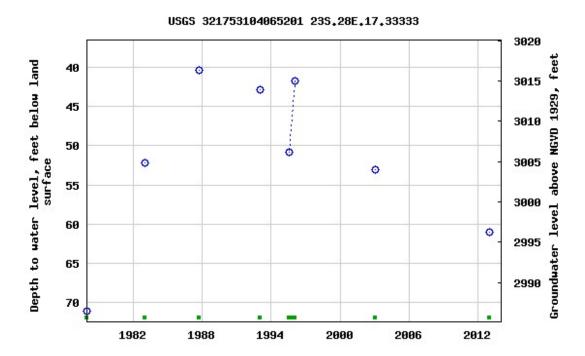

ation
- Full News

Groundwater levels for the Nation

#### Search Results -- 1 sites found

site\_no list =

321753104065201

#### Minimum number of levels = 1

Save file of selected sites to local disk for future upload

### USGS 321753104065201 23S.28E.17.33333

Available data for this site Groundwater: Field measurements GO

Eddy County, New Mexico
Hydrologic Unit Code 13060011
Latitude 32°17'53.8", Longitude 104°07'03.4" NAD83
Land-surface elevation 3,057.10 feet above NGVD29
The depth of the well is 250 feet below land surface.
This well is completed in the Alluvium, Bolson Deposits and Other Surface Deposits (110AVMB) local aquifer.

**Output formats** 

| Table of data      |  |
|--------------------|--|
| Tab-separated data |  |
| Graph of data      |  |
| Reselect period    |  |



Breaks in the plot represent a gap of at least one year between field measurements.

Period of approved data

Download a presentation-quality graph

Questions about sites/data?
Feedback on this web site
Automated retrievals
Help
Data Tips
Explanation of terms
Subscribe for system changes
News

Accessibility

Plug-Ins

FOIA

Privacy

Policies and Notices

U.S. Department of the Interior | U.S. Geological Survey

Title: Groundwater for USA: Water Levels

URL: https://nwis.waterdata.usgs.gov/nwis/gwlevels?

Page Contact Information: USGS Water Data Support Team

Page Last Modified: 2020-01-14 12:52:04 EST

4.58 0.46 nadww01



| Liner Integrity Inspection (Photos Attached)                                                                                       |      |
|-----------------------