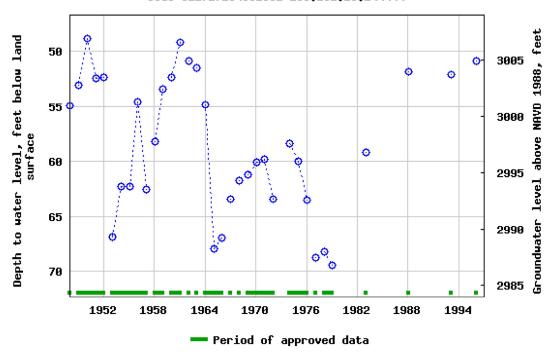

### USGS 321727104062301 23S.28E.20.144444

| Available data for this site | Groundwater: F | Field measurements | <b>∨</b>   GO    |
|------------------------------|----------------|--------------------|------------------|
| Eddy County, New Mexico      |                |                    |                  |
| Hydrologic Unit Code 13060   | 0011           |                    |                  |
| Latitude 32°17'27", Longit   | ude 104°06'    | 23" NAD27          |                  |
| Land-surface elevation 3,05  | 56 feet above  | e NAVD88           |                  |
| The depth of the well is 200 | ) feet below   | land surface.      |                  |
| This well is completed in th | e Alluvium, E  | Bolson Deposits a  | nd Other Surface |
| Deposits (110AVMB) local a   | aquifer.       |                    |                  |
|                              | _              | _                  |                  |