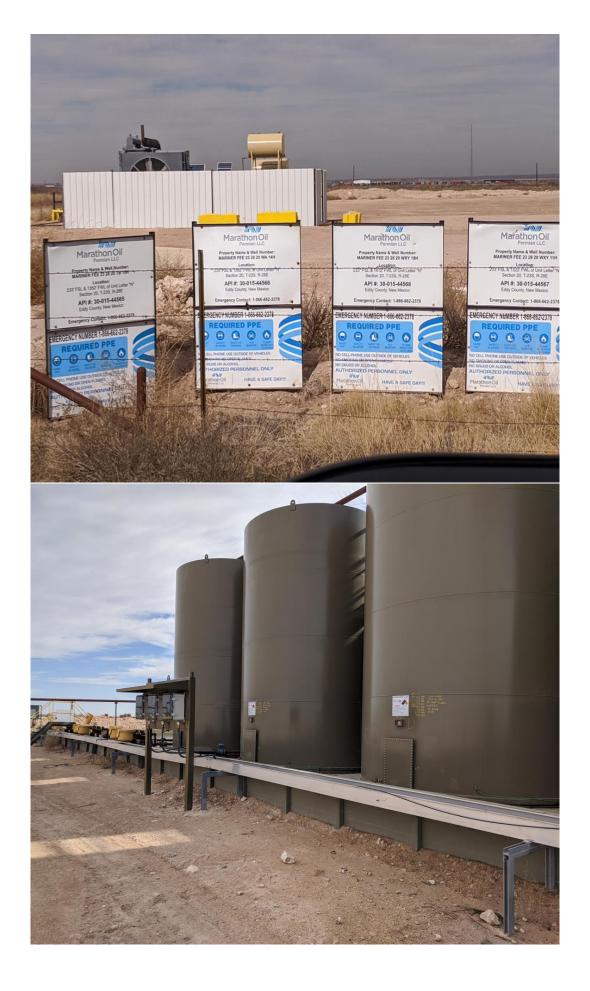

## **Responsible Party**

|                                                                                               |                            |                                             | resp                           | <b>,</b> 01131          | Die i arej                              | '                                                                                                                                                                         |  |
|-----------------------------------------------------------------------------------------------|----------------------------|---------------------------------------------|--------------------------------|-------------------------|-----------------------------------------|---------------------------------------------------------------------------------------------------------------------------------------------------------------------------|--|
| Responsible Party Marathon Oil Permian LLC                                                    |                            |                                             | OGRID 372098                   |                         |                                         |                                                                                                                                                                           |  |
| Contact Name Isaac Castro                                                                     |                            |                                             | Contact Telephone 575-988-0561 |                         |                                         |                                                                                                                                                                           |  |
| Contact ema                                                                                   | il <u>icastro@m</u>        | narathonoil.com                             |                                |                         | Incident #                              | (assigned by OCD)                                                                                                                                                         |  |
| Contact mail 88220                                                                            | ing address                | 4111 S. Tidwell R                           | d., Carlsbad, NM               |                         |                                         |                                                                                                                                                                           |  |
|                                                                                               |                            |                                             | Location                       | of R                    | Release So                              | ource                                                                                                                                                                     |  |
| Latitude                                                                                      | 32.28395                   | 5242                                        |                                |                         | Longitude                               | -104.1138477                                                                                                                                                              |  |
|                                                                                               |                            |                                             | (NAD 83 in de                  | cimal de                | grees to 5 decim                        | nal places)                                                                                                                                                               |  |
| Site Name M                                                                                   | ARINER FE                  | EE 23 28 20 WX                              | Y #011H                        |                         | Site Type C                             | Dil and gas drilling facility                                                                                                                                             |  |
| Date Release                                                                                  | Discovered                 | 10/21/19                                    |                                |                         | API# (if app                            | licable) 30-015-44567                                                                                                                                                     |  |
|                                                                                               |                            | I                                           | _                              | 1                       |                                         |                                                                                                                                                                           |  |
| Unit Letter                                                                                   | Section                    | Township                                    | Range                          | E 11                    | Coun                                    | ty                                                                                                                                                                        |  |
| N                                                                                             | 20                         | 23S                                         | 28E                            | Eddy                    |                                         |                                                                                                                                                                           |  |
| Surface Owner: State Federal Tribal Private (Name: Ronald Scott  Nature and Volume of Release |                            |                                             |                                |                         |                                         |                                                                                                                                                                           |  |
|                                                                                               |                            | 1/17                                        |                                |                         |                                         |                                                                                                                                                                           |  |
| Crude Oil                                                                                     |                            | Volume Release                              |                                | calculat                | tions or specific                       | Volume Recovered (bbls) 23 bbls                                                                                                                                           |  |
| Produced                                                                                      |                            |                                             |                                | Volume Recovered (bbls) |                                         |                                                                                                                                                                           |  |
| Is the concentration of dissolved chloride in the produced water >10,000 mg/l?                |                            |                                             | e in the                       | ☐ Yes ☐ No              |                                         |                                                                                                                                                                           |  |
| Condensate Volume Released (bbls)                                                             |                            |                                             | Volume Recovered (bbls)        |                         |                                         |                                                                                                                                                                           |  |
| ☐ Natural Gas Volume Released (Mcf)                                                           |                            |                                             | Volume Recovered (Mcf)         |                         |                                         |                                                                                                                                                                           |  |
| Other (de                                                                                     | scribe)                    | ibe) Volume/Weight Released (provide units) |                                | )                       | Volume/Weight Recovered (provide units) |                                                                                                                                                                           |  |
| Cause of Rel                                                                                  | Cause of Release           |                                             |                                |                         |                                         |                                                                                                                                                                           |  |
| of a back pre                                                                                 | ssure valve on estimated 2 | on divert line from<br>23 bbls of oil spill | the LACT unit a                | llowed                  | the divert tar                          | open since the last time the tank was recycled. The lack hk to fill up, creating enough head pressure to leak from the tank was recovered and put back into facility. All |  |