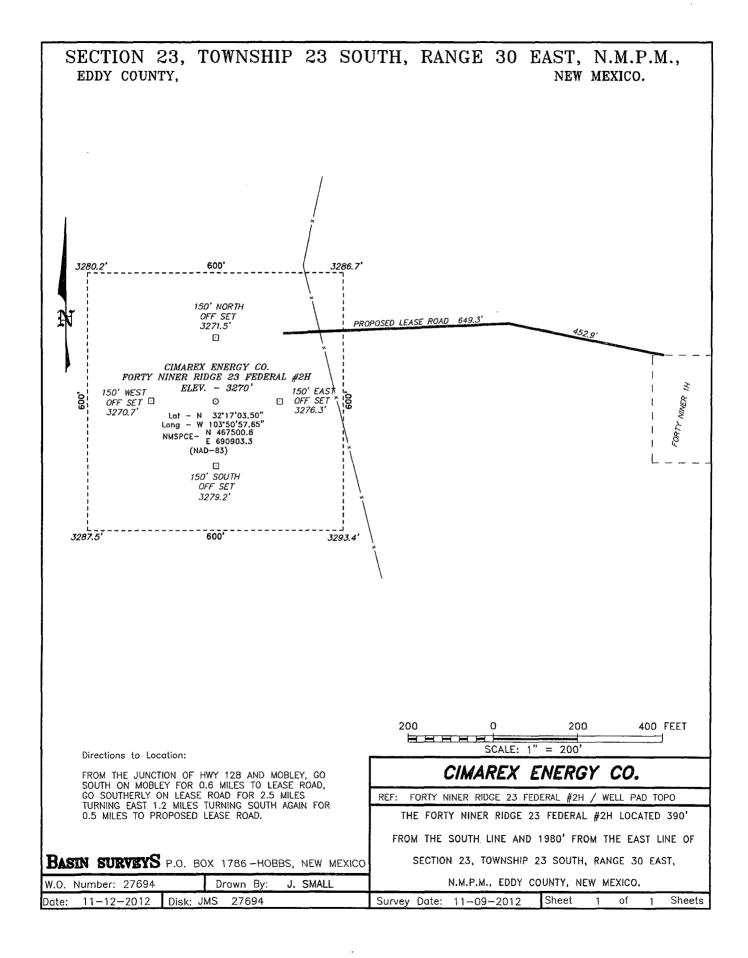

FORTY NINER RIDGE 23 FEDERAL #2H Located 390' FSL and 1980' FEL Section 23, Township 23 South, Range 30 East, N.M.P.M., Eddy County, New Mexico.

P.O. Box 1786 1120 N. West County Rd. Hobbs, New Mexico 88241 (575) 393-7316 - Office (575) 392-2206 - Fax bosinsurveys.com W.O. Number: JMS 27694

Survey Date: 11-09-2012

Scale: 1" = 2000'

CIMAREX ENERGY CO.