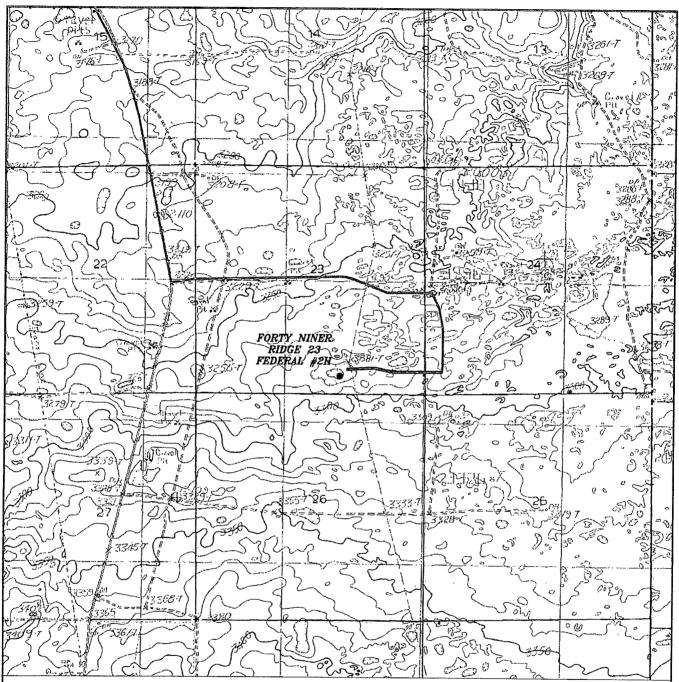

FORTY NINER RIDGE 23 FEDERAL #2H Located 390' FSL and 1980' FEL Section 23, Township 23 South, Range 30 East, N.M.P.M., Eddy County, New Mexico.

P.O. Box 1786 1120 N. West County Rd. Hobbs, New Mexico 88241 (575) 393-7316 - Office (575) 392-2206 - Fax bosinsurveys.com W.O. Number: JMS 27694

Survey Date: 11-09-2012

Scale: 1" = 2000'

CIMAREX ENERGY CO.