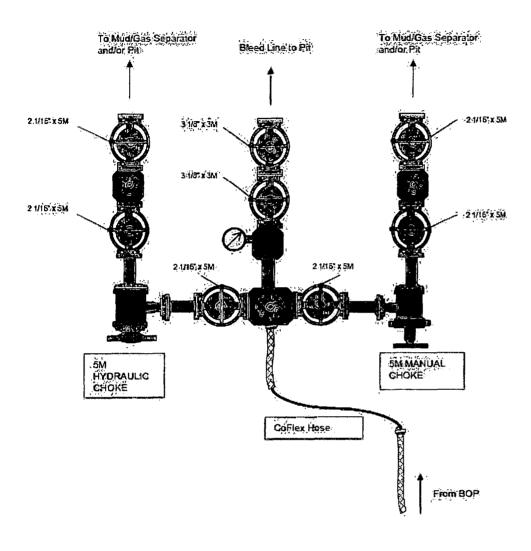

---------|
| Production (T                               | OC: 0' - 5300' | ')         |                                                                                                                      |        |      | -                   |               |
| Lead:<br>0' - 3000'<br>(120 %<br>Excess)    | 600            | 3000'      | Halliburton Light Premium Plus: 5% Salt, 3 lbm/sk Kol-Seal, 0.125 lb/sx Poly-E-Flake, 0.35% HR-800                   | 9.69   | 12.9 | 1.87                | 660 psi       |
| Tail:<br>3000' - 5300'<br>(120 %<br>Excess) | 575            | 2300'      | Premium Plus Cement:<br>0.5% Halad ®-344, 0.2%<br>WellLife 734, 5 lbm/sk<br>Microbond, 0.3% Econolite,<br>0.3% CFR-3 | 7.72   | 14.2 | 1.55                | 1914 psi      |

# 3M CHOKE MANIFOLD CONFIGURATION



# **BOP Diagram**