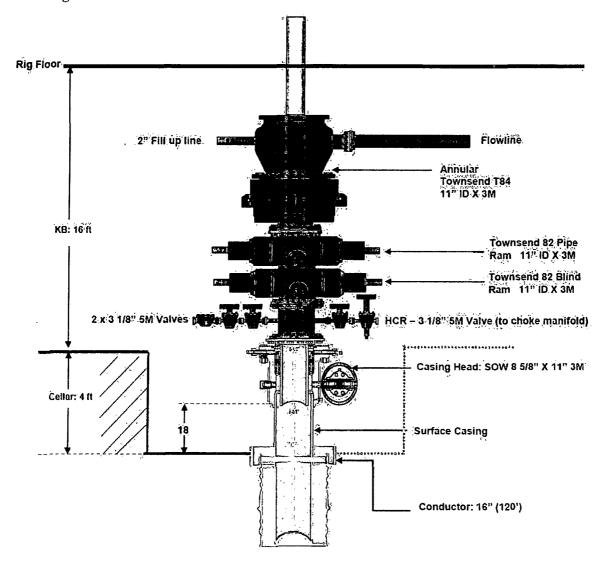

on (T                               | OC: 0' - 5300' | ')         |                                                                                                                      |        |      | -                   |               |
| Lead:<br>0' - 3000'<br>(120 %<br>Excess)    | 600            | 3000'      | Halliburton Light Premium Plus: 5% Salt, 3 lbm/sk Kol-Seal, 0.125 lb/sx Poly-E-Flake, 0.35% HR-800                   | 9.69   | 12.9 | 1.87                | 660 psi       |
| Tail:<br>3000' - 5300'<br>(120 %<br>Excess) | 575            | 2300'      | Premium Plus Cement:<br>0.5% Halad ®-344, 0.2%<br>WellLife 734, 5 lbm/sk<br>Microbond, 0.3% Econolite,<br>0.3% CFR-3 | 7.72   | 14.2 | 1.55                | 1914 psi      |

# 3M CHOKE MANIFOLD CONFIGURATION



# **BOP Diagram**