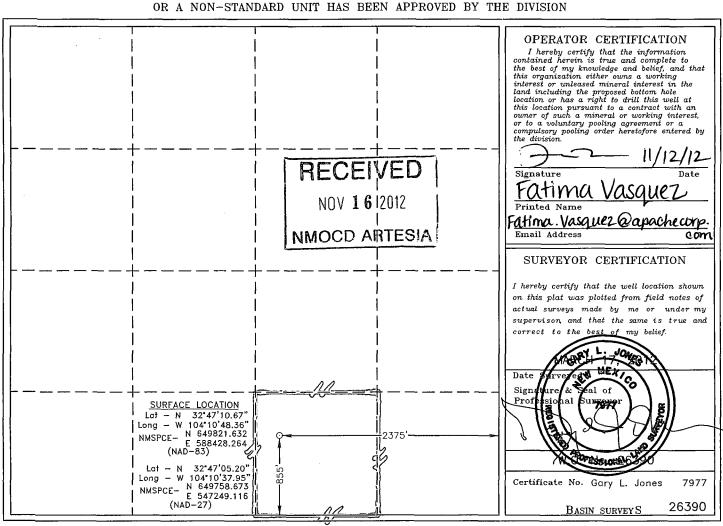

## OIL CONSERVATION DIVISION

1220 South St. Francis Dr. Santa Fe, New Mexico 87505

WELL LOCATION AND ACREAGE DEDICATION PLAT

☐ AMENDED REPORT

| 30-015-40116                                                 |         |                                  | 9683                              | Pool Code | Ar            | Artesia, Glorieta-yeso (0) |               |                    |                    |  |
|--------------------------------------------------------------|---------|----------------------------------|-----------------------------------|-----------|---------------|----------------------------|---------------|--------------------|--------------------|--|
| 309175                                                       |         |                                  | Property Name WASHINGTON 33 STATE |           |               |                            |               |                    | Well Number<br>O60 |  |
| 873                                                          |         | Operator Name APACHE CORPORATION |                                   |           |               |                            |               | Elevation<br>3672' |                    |  |
| Surface Location                                             |         |                                  |                                   |           |               |                            |               |                    |                    |  |
| UL or lot No.                                                | Section | Township                         | Range                             | Lot Idn   | Feet from the | North/South line           | Feet from the | East/West line     | County             |  |
| 0                                                            | 33      | 17 S                             | 28 E                              |           | 855           | SOUTH                      | 2375          | EAST               | EDDY               |  |
| Bottom Hole Location If Different From Surface               |         |                                  |                                   |           |               |                            |               |                    |                    |  |
| UL or lot No.                                                | Section | Township                         | Range                             | Lot Idn   | Feet from the | North/South line           | Feet from the | East/West line     | County             |  |
| Dedicated Acres Joint or Infill Consolidation Code Order No. |         |                                  |                                   |           |               |                            |               |                    |                    |  |