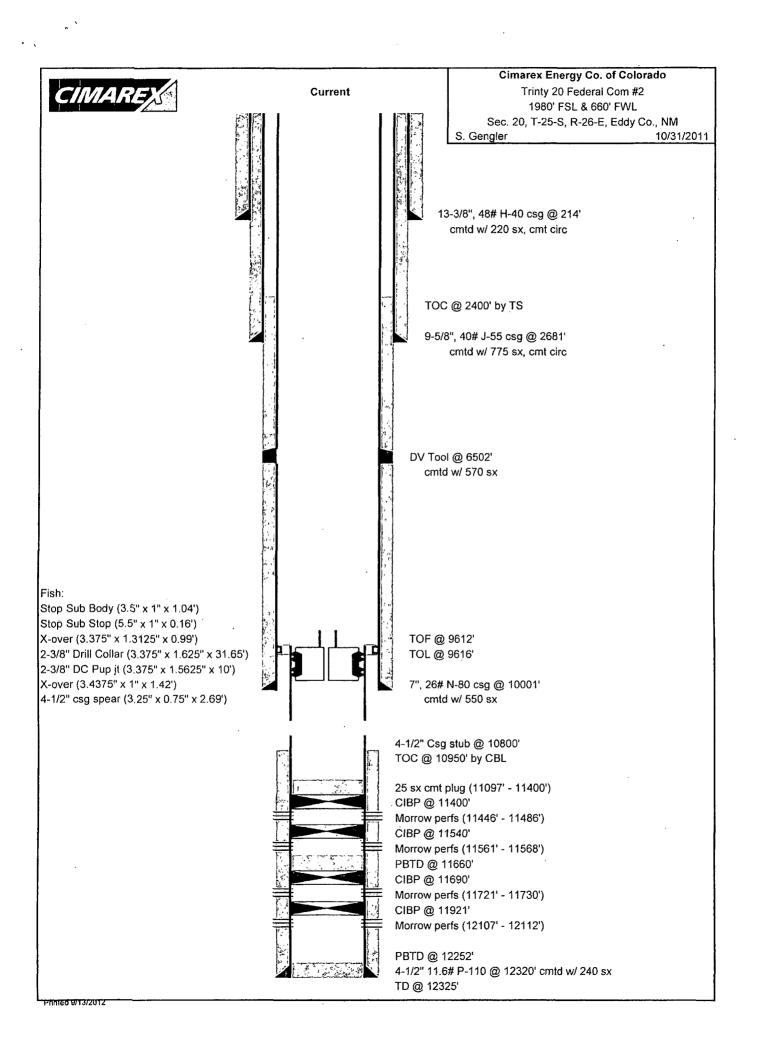

Current & proposed WBD is attached. DHC permit pending approval.

## Trinity 20 Federal #2 WO History

Attachment to 3160-5 Subsequent Recomplete to Wolfcamp 3001534500

- 9/30/2011 MIRU Pulling Unit. Killed well, Tried to release pkr for 3 hours w/o success.
- 10/1/2011 Worked pkr for 2 hours and release. TOOH w/ pkr & tbg
- 10/5/2011 Set CIBP @ 11400'. TIH w/ tbg and spot 25 sx cmt plug on top of CIBP Abandoning Morrow.
- 10/6/2011 Ran GR to 10880'. Ran Chem cutter and cut 4-1/2" csg @ 10800'. RD WL. Ran spear and could not latch on to liner. TOOH w/ tools
- 10/7/2011 TIH w/ spear and caught liner. Pulled 80K and did not move liner. Pulled 90K and jarred for 2 hours still no movement. Pulled 100K and jarred for 2 hrs moving 8'. Pulled 105K and had a little more movement. Jarred and moved 17' before parting tbg at surface. Moved a total of 37'.
- 10/10/2011 RIH w/ OS and caught fish. Worked for 3 hrs w/ no progress. RU power swivel jarred and work for 3 hrs w/ no progress.
- 10/11/2011 Attempted to back off tbg at bumper sub. Pulled 56K and tbg parted. TOOH w/tbg. WO new grapple. Ran grapple and tagged at 47'. Latched on to fish and backed off tbg @ 9636'. TOOH to OS and LD OS. Started OOH w/tbg.
- 10/12/2011 Finished TOOH w. tbg. LD tbg. PU 2-7/8" tbg and start in hole w/ jars
- 10/13/2011 FIH w/ jars and tagged @ 9590'. Latched on to fish and worked to 110K max pull w/ no movement
- 10/14/2011 RU swivel and work 1700 psi RH torq into string while pulling 80K and bumping down on fish to release spear. Worked 2 hrs & can not set off jars w/ swivel.
- 10/15/2011 RU csg jacks and worked fish to 140K. Saw about 12" movement and stopped moving. Beat down on fish w/ rig from 100K to 70K. Pulled 150K w/ csg jacks w/ no movement. Pulled 160K and saw 12" movement and stopped. Continued to work jacks w/ 160K and additional movement. Pump down tbg to try to circ around fish. Took 4 bbls to load. Pumped 9.5 bbls and pressured up to 2000 psi. Let pressure bleed of to 1000 psi w/ no action on backside. Pumped down tbg while pulling 100K w/ rig and 140K & 160K w/ csg jacks w/ no movement. Pumped total of 20 bbls down tbg. Pumped 22.5 bbls down csg and loaded csg. Pressure backside to 3000 psi and pulled 160K w/ no movement and circ up tbg. Moved fish a total of 2'. Leaves 4-1/2" pkr @ 9640'. RD Pulling unit
- 10/18/2011 RU new Pulling unit and worked fish up to 167K and using bumper sub to beat down fish. Worked fish for 2 hrs and moved fish 2". Tie on to tbg and pumped down tbg at 0.5 BPM @ 2500 psi while working tbg from 167K to 90K. Gained 2" movement in fish. Bled off pressure and tied on to csg. Pressured csg to 3000 psi and saw no indication of circ on tbg. SDON
- 10/19/2011 RU wireline and backed off tbg at stop sub. TOOH w/ tbg and tools. Left stop sub, x-over, 3-1/8" DC, DC sub, x-over, and spear in hole. Start in hole w/ mill to drill up stop sub. TOF @ 9638'.
- 10/20/2011 SITP 80 psi. Blew dead in 20 secs. FIH w/ mill hitting tight spot @ 9627', but took less than a point to drop through. Set down @ 9630'. Worked tbg w/ swivel from 9615' to 9630' w/ swivel stalling each time @ 9627', but taking less than a point to drop through. Worked tight spot for 2 hrs w/ no show of metal in returns and blew hydraulic hose. SDON.

- 10/21/2011 SITP 175 psi. Blew dead in 15 secs. Worked through tight spot one time and then did not have any problems. Tagged fish @ 9638'. Milled on stop sub and made 3" in 30 min then slowed down. Returns showed good metal shavings.

  Made an additional 0.5" for a total of 3.5" for the day. TOOH w/ mill
- 10/22/2011 SITP 0 psi. RIH w/ new mill and tagged @ 9638'. Started milling, made 12" in 1st hour and 2" in 2nd hour. Made no hole in 3rd hour. TOOH w/ mill.
- 10/23/2011 SITP 0 psi. RIH w/ new mill and tagged @ 9639.5'. Started milling and didn't make much progress in 1st half hour. Pressure then went to 300 psi and started making hole. Returns showed good metal shavings and about 30% black scale. After 1 hr, scale slowed to an ocassional showing, but still getting good metal returns.. After 4 hrs, still getting metal returns, but much smaller pieces. Total cut today 3'. TOF @ 9642.5'. TOOH w/ mill. Found 2.55' piece of tie back sleeve jammed in shoe (explains increased pump pressure). Shoe was worn out and OD of face cracked. SDFWE.
- 10/25/2011 SITP 60 psi. Blew dead in 45 secs. Ran impression block which showed 1/2 of tie back sleeve looking up w/ 4-1/2" OD. TIH w/ 6-1/8" concave mill. SDON.
- 10/26/2011 SITP 100 psi. Blew dead in 45 secs. FIH and tag fish @ 9640'. Started milling Made 2.5' in 1st hour, after 1st hour rate slowed and quit making hole. Circ out gas. After 350 bbls gone, still had gas at surface. PU and shut down pump and still flowing. SIW and SITP increased to 250 psi in 15 min. Circ hole w/ prod wtr, SD pump and still bring gas to surface. Leave EOT @ 9615 & SDON
- 10/27/2011 SITP 1300 psi. Open tbg to tank and bled down to 900 psi before unloading fluid. Opened csg to tank and bled to 700 psi before unloading fluid. Pumped 60 bbls brine down tbg to kill tbg. RU flowback iron and opened tbg on 12/64" choke. Tbg still dead and csg @ 600 psi and climbing. SDON. Will monitor pressures and flow through the night. Well SI pending engineering evaluation and procedure approval from BLM.