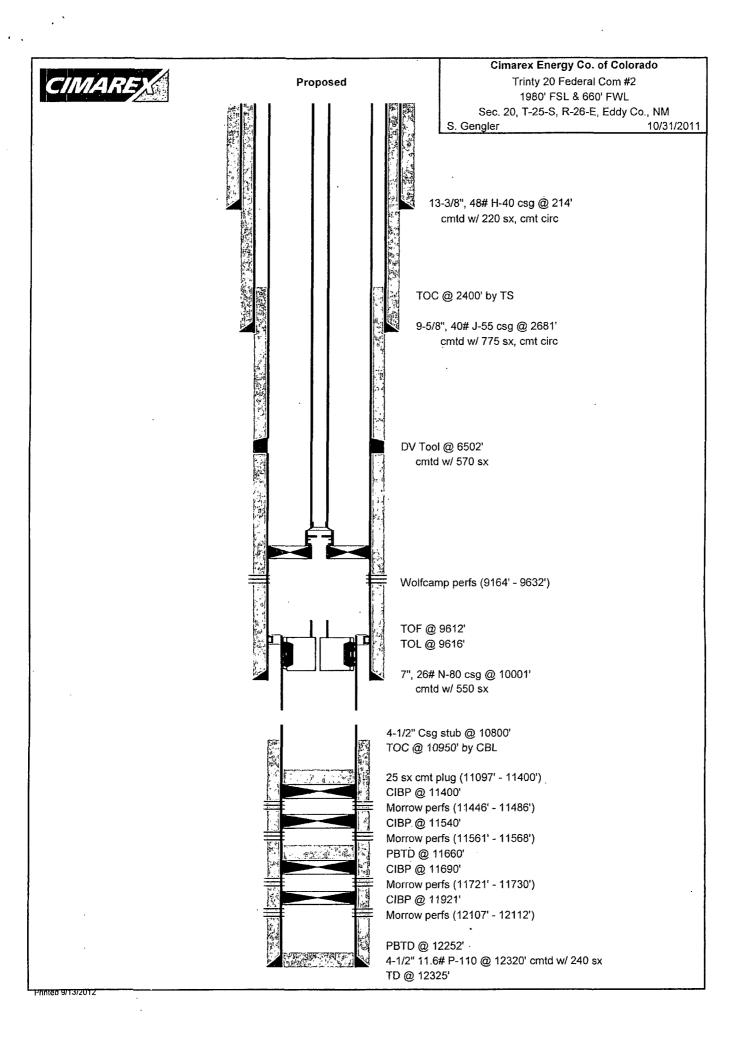

| NMNM104661 |           |                        |  |  |
|------------|-----------|------------------------|--|--|
| 7          | If Indian | Allottee or Tribe Name |  |  |

| Do not uso thi                                                                                                                                                                                                                                                                                                                                                   | e form for proposale to                                                                                                                                                                                                             | drill or to ro-                                                                                | ontor an                                                                                              |                                                     | 1                                                                                    |                                                    |                                     |  |
|------------------------------------------------------------------------------------------------------------------------------------------------------------------------------------------------------------------------------------------------------------------------------------------------------------------------------------------------------------------|-------------------------------------------------------------------------------------------------------------------------------------------------------------------------------------------------------------------------------------|------------------------------------------------------------------------------------------------|-------------------------------------------------------------------------------------------------------|-----------------------------------------------------|--------------------------------------------------------------------------------------|----------------------------------------------------|-------------------------------------|--|
| Do not use this form for proposals to drill or to re-enter an abandoned well. Use form 3160-3 (APD) for such proposals.                                                                                                                                                                                                                                          |                                                                                                                                                                                                                                     |                                                                                                |                                                                                                       |                                                     | 6. If Indian, Allottee or Tribe Name                                                 |                                                    |                                     |  |
| SUBMIT IN TRI                                                                                                                                                                                                                                                                                                                                                    | PLICATE - Other instruc                                                                                                                                                                                                             | tions on rev                                                                                   | erse side.                                                                                            |                                                     | 7. If Unit or CA/Agr<br>NMNM120212                                                   |                                                    | Name and/or No.                     |  |
| 1. Type of Well                                                                                                                                                                                                                                                                                                                                                  |                                                                                                                                                                                                                                     |                                                                                                |                                                                                                       | 8. Well Name and N<br>TRINITY 20 FEI                | o.<br>DERAL (                                                                        | COM 2                                              |                                     |  |
| Oil Well Gas Well Oth  Name of Operator                                                                                                                                                                                                                                                                                                                          |                                                                                                                                                                                                                                     | TERRI STATI                                                                                    | JEM                                                                                                   |                                                     | 9. API Well No.                                                                      |                                                    |                                     |  |
| CIMAREX ENERGY COMPAN                                                                                                                                                                                                                                                                                                                                            | NY OF C@-Mail: tstathem@                                                                                                                                                                                                            | cimarex.com                                                                                    |                                                                                                       |                                                     | 30-015-34500                                                                         | -00-S1                                             |                                     |  |
| 3a. Address 600 NORTH MARIENFELD STREET SUITE 600 Ph: 432 MIDLAND, TX 79701                                                                                                                                                                                                                                                                                      |                                                                                                                                                                                                                                     |                                                                                                | (include area co<br>0-1936                                                                            | ode)                                                |                                                                                      | 10. Field and Pool, or Exploratory COTTONWOOD DRAW |                                     |  |
| Sec 20 T25S R26E NWSW 1980FSL 660FWL                                                                                                                                                                                                                                                                                                                             |                                                                                                                                                                                                                                     | RE                                                                                             | CEIVE                                                                                                 | EDI                                                 | 11. County or Parisl                                                                 | n, and Sta                                         | nte                                 |  |
|                                                                                                                                                                                                                                                                                                                                                                  |                                                                                                                                                                                                                                     |                                                                                                | NOV 1 9 2012                                                                                          |                                                     | EDDY COUNT                                                                           | EDDY COUNTY, NM                                    |                                     |  |
| 12. CHECK APPI                                                                                                                                                                                                                                                                                                                                                   | ROPRIATE BOX(ES) TO                                                                                                                                                                                                                 | INDICAME                                                                                       | DEAD LARE D                                                                                           | <b>ESIGN</b>                                        | CE, REPORT, OR OTH                                                                   | ER DA                                              | TA                                  |  |
| TYPE OF SUBMISSION                                                                                                                                                                                                                                                                                                                                               |                                                                                                                                                                                                                                     |                                                                                                | ТҮРЕ                                                                                                  | OF ACTI                                             | ION                                                                                  |                                                    |                                     |  |
| - Natice of Intent                                                                                                                                                                                                                                                                                                                                               | Acidize                                                                                                                                                                                                                             | □ Deep                                                                                         | en                                                                                                    | □Р                                                  | roduction (Start/Resume)                                                             |                                                    | Water Shut-Off                      |  |
| Notice of Intent                                                                                                                                                                                                                                                                                                                                                 | ☐ Alter Casing                                                                                                                                                                                                                      | □ Frac                                                                                         | ture Treat                                                                                            |                                                     | Leclamation                                                                          | '                                                  | Well Integrity                      |  |
| ☐ Subsequent Report                                                                                                                                                                                                                                                                                                                                              | Casing Repair                                                                                                                                                                                                                       | □ New                                                                                          | Construction                                                                                          | _<br>⊠ R                                            | Lecomplete                                                                           |                                                    | Other                               |  |
| Final Abandonment Notice                                                                                                                                                                                                                                                                                                                                         | ☐ Change Plans                                                                                                                                                                                                                      | □ Plug                                                                                         | and Abandon                                                                                           |                                                     | emporarily Abandon                                                                   |                                                    |                                     |  |
|                                                                                                                                                                                                                                                                                                                                                                  | Convert to Injection                                                                                                                                                                                                                | □ Plug                                                                                         | Back                                                                                                  | □ <sup>v</sup>                                      | Vater Disposal                                                                       |                                                    |                                     |  |
| Attach the Bond under which the wo following completion of the involved testing has been completed. Final Al determined that the site is ready for formarex Energy respectfully r Wolfcamp/Cisco (DHC) per the The BLM approved October 3 attempt was made to complet history attached for daily active Due to the fish in the hole @ Wolfcamp/Cisco as follows: | l operations. If the operation re-<br>bandonment Notices shall be fil<br>inal inspection.)  request approval to comple<br>ie procedure below.  7, 2011 a NOI to abandon<br>e the well in the Wolfcam<br>rity of Wolfcamp completion | sults in a multipled only after all rete the Trinity the Morrow a p as approveon. (Sundry file | e completion or<br>requirements, inc<br>v 20 Federal (<br>and complete<br>d by the BLM<br>ed 9/13/12) | recompletic<br>cluding rec<br>Com #2 v<br>in the Wo | on in a new interval, a Forth 3 lamation, have been complete well in the olfcamp. An | 160-4 shed, and the                                | all be filed once<br>e operator has |  |
| Cisco is OH @ 10001-10950'<br>1. Perf Wolfcamp @ 9164-96                                                                                                                                                                                                                                                                                                         | 632' w/ 3 JSPF @ 120 deg                                                                                                                                                                                                            | g phasing,114                                                                                  | holes.                                                                                                | A                                                   | Accepted for re-                                                                     | -05                                                | _                                   |  |
| 14. I hereby certify that the foregoing is  Con  Name (Printed/Typed) TERRI ST                                                                                                                                                                                                                                                                                   | # Electronic Submission<br>For CIMAREX ENE<br>nmitted to AFMSS for proc                                                                                                                                                             | RGY COMPA                                                                                      | NY OF CO, se<br>RT SIMMONS (                                                                          | nt to the (<br>on 09/20/2                           | Carlsbad                                                                             | 11/24                                              | ING.                                |  |
| Signature (Electronic                                                                                                                                                                                                                                                                                                                                            | Submission)                                                                                                                                                                                                                         |                                                                                                | Date 09/1:                                                                                            | 3/2012                                              |                                                                                      |                                                    |                                     |  |
|                                                                                                                                                                                                                                                                                                                                                                  | THIS SPACE FO                                                                                                                                                                                                                       | OR FEDERA                                                                                      | L OR STAT                                                                                             | E OFFI                                              | CE USE                                                                               |                                                    |                                     |  |
| Approved By REJECT                                                                                                                                                                                                                                                                                                                                               | ED                                                                                                                                                                                                                                  |                                                                                                | WESLE<br>TitlePETRO                                                                                   | Y INGRA                                             |                                                                                      | •                                                  | Date 11/15/201                      |  |
| Conditions of approval, if any, are attached the conditions of applicant holds legal or equivalent would entitle the applicant to conditions.                                                                                                                                                                                                                    | uitable title to those rights in the                                                                                                                                                                                                |                                                                                                | Office Carls                                                                                          | bad                                                 |                                                                                      |                                                    |                                     |  |
|                                                                                                                                                                                                                                                                                                                                                                  |                                                                                                                                                                                                                                     |                                                                                                | <u> </u>                                                                                              |                                                     |                                                                                      |                                                    |                                     |  |

## 32. Additional remarks, continued

2. Acid & frac perfs down 7" csg per recommendation.
3. Drill out CBPs. CO.
4. RU WL. TIH w/ 10K pkr w/ on-off tool & pump out plug (pinned for 7500 psi BHP) in place & set @ +/- 9050'. RD.
5. Turn well to production.

Current & proposed WBD is attached. DHC permit pending approval.