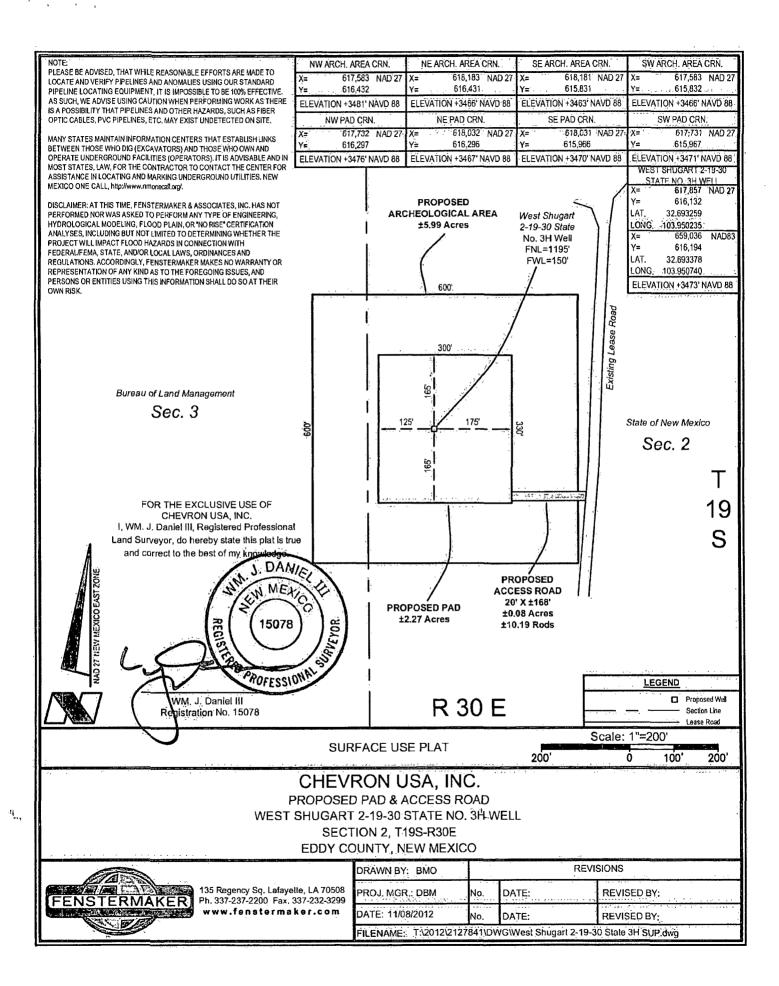

## WELL LOCATION AND ACREAGE DEDICATION PLAT

| 30-015-40842                                  |                               |                                  | 2 (520                  | l Code<br><b>)0)</b> ,     | <sup>3</sup> Pool Name<br>BENSON; BONE SPRING |                        |               |                |           |        |  |
|-----------------------------------------------|-------------------------------|----------------------------------|-------------------------|----------------------------|-----------------------------------------------|------------------------|---------------|----------------|-----------|--------|--|
| Pryperty Code                                 |                               |                                  |                         | <sup>5</sup> Property Name |                                               |                        |               |                |           |        |  |
| 1375                                          | Sa                            |                                  |                         | WEST SHU                   | GART 2 19 30                                  |                        | 3H            |                |           |        |  |
| OGR                                           | ID No.                        |                                  |                         | <sup>s</sup> C             |                                               | <sup>9</sup> Elevation |               |                |           |        |  |
| 43                                            | 323 '                         |                                  |                         | CHEV                       | RON USA, IN                                   |                        | 3473'         |                |           |        |  |
|                                               |                               |                                  | •                       | 19 Sui                     | face Locat                                    | ion                    |               | •              |           |        |  |
| UL or lot no.                                 | Section                       | Township                         | Range                   | Lot Idn                    | Feet from the                                 | North/South line       | Feet from the | East/West line |           | County |  |
| D                                             | 2                             | 195                              | 30E                     |                            | 1195'                                         | NORTH                  | 150'          | WEST           |           | EDDY   |  |
| har-to-real-to-                               |                               |                                  | " Bottom                | Hole Locat                 | ion If Diff                                   | erent From S           | urface        |                |           |        |  |
| UL or lot no.                                 | L or lot no. Section Township |                                  | Range                   | Lot Idn                    | Feet from the                                 | North/South line       | Feet from the | East/West line |           | County |  |
| A                                             | A 2 198                       |                                  | 30E                     |                            | 1195'                                         | NORTH                  | 350' EAS      |                | EAST EDDY |        |  |
| 12 Dedicated Acres 13 Joint or Infill 14 Cons |                               | <sup>14</sup> Consolidation Code | <sup>15</sup> Order No. |                            | •••••••••••                                   |                        |               |                |           |        |  |
| 160                                           |                               |                                  |                         |                            |                                               |                        |               |                |           |        |  |