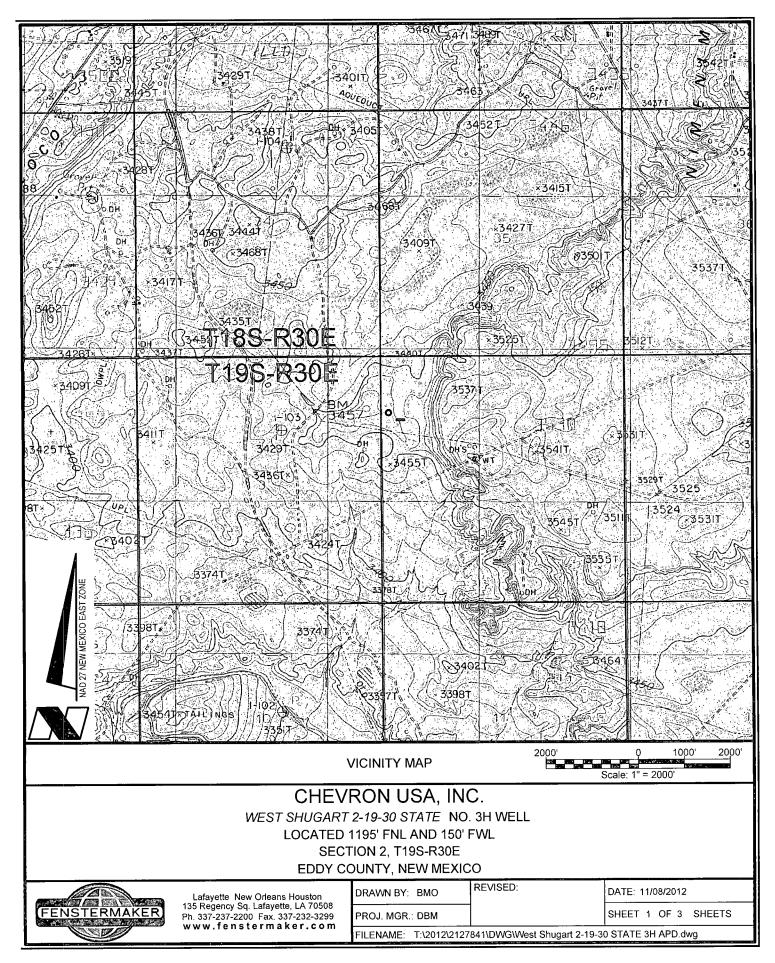

| 1000 Rio Brazos I<br>Phone: (505) 334-<br><u>District IV</u><br>1220 S. St. Franci<br>Phone: (505) 476- | 6161 Fax: (57<br>rtesia, NM 882<br>1283 Fax: (575<br>Road, Aztec, N<br>6178 Fax: (505<br>s Dr., Santa Fe<br>3460 Fax: (505 | 5) 393-0720<br>10<br>10<br>10<br>10<br>10<br>10<br>10<br>10<br>10<br>1 | CEIVE<br>10V 2 1 2012<br>OCD ARTE       | SIA                     | rgy Mineral<br>Oil Cons<br>1220 Sou<br>Santa | ervation<br>th St. Fr:<br>Fe, NM (  | tural Re<br>Divisior<br>ancis Dr<br>87505 |                                        | -                                | Form C-101<br>Revised October 25, 2012 |  |
|---------------------------------------------------------------------------------------------------------|----------------------------------------------------------------------------------------------------------------------------|------------------------------------------------------------------------|-----------------------------------------|-------------------------|----------------------------------------------|-------------------------------------|-------------------------------------------|----------------------------------------|----------------------------------|----------------------------------------|--|
|                                                                                                         | PLICA                                                                                                                      |                                                                        | <b>DR PERMI</b> 1. Operator Na          |                         |                                              | ENTER                               | , DEEP                                    | EN, PLUGB                              | 2. ÓGR                           | R ADD A ZONE                           |  |
| 15<br>M                                                                                                 | Smith Roa<br>idland, TX                                                                                                    | d                                                                      |                                         |                         | 3. Proper                                    | tv Name                             |                                           | 30-                                    | <sup>3</sup> API Nur             | nber<br>4. Well No.                    |  |
| 3                                                                                                       | 955                                                                                                                        | 2                                                                      | WEST SHU                                | GART 2 19               |                                              |                                     |                                           |                                        |                                  | 3H                                     |  |
|                                                                                                         | r —                                                                                                                        |                                                                        |                                         |                         | <sup>7.</sup> Surface                        | <b>Location</b>                     |                                           |                                        | 1                                |                                        |  |
| UL - Lot                                                                                                | Section                                                                                                                    | Township                                                               | Range                                   | Lot Idn                 | n Feet from                                  | n N                                 | /S Line                                   | Feet From                              | E/W Line                         | e County                               |  |
| D                                                                                                       | 2                                                                                                                          | 19 S                                                                   | 30 E                                    | 4                       | 1195'                                        |                                     | N                                         | 150'                                   | W EDDY                           |                                        |  |
| <u> </u>                                                                                                |                                                                                                                            |                                                                        |                                         |                         | Proposed Bo                                  |                                     |                                           | · · · · · · · · · · · · · · · · · · ·  | [                                |                                        |  |
| UL – Lot                                                                                                | Section                                                                                                                    | Township                                                               | Range                                   | Lot Idn                 | 1 Feet from                                  | n N                                 | /S Line                                   | Feet From                              | E/W Line                         | e County                               |  |
| A                                                                                                       | 2                                                                                                                          | 19 S                                                                   | 30 E                                    |                         | 1195'                                        |                                     | N 350'                                    |                                        | E                                | EDDY                                   |  |
| <sup>9.</sup> Pool Infor                                                                                |                                                                                                                            |                                                                        |                                         |                         | ·                                            |                                     |                                           |                                        |                                  |                                        |  |
| BENSON; BON                                                                                             | IE SPRING (                                                                                                                | 5200)                                                                  |                                         |                         |                                              |                                     |                                           |                                        |                                  |                                        |  |
| U. Wee                                                                                                  | k Type                                                                                                                     |                                                                        | <sup>12</sup> . Well Type               |                         | Additional We                                |                                     |                                           | 14. L anna Terra                       | 15.                              | Ground Level Elevation                 |  |
| ו                                                                                                       | Ν                                                                                                                          |                                                                        | O                                       |                         | С                                            | tary <sup>14.</sup> Lease Type<br>S |                                           |                                        | 3473'                            |                                        |  |
|                                                                                                         | ultiple<br>N                                                                                                               |                                                                        | <sup>17.</sup> Proposed Depth<br>13095' | В                       | <sup>18.</sup> Formatio                      | on                                  |                                           | <sup>19.</sup> Contractor<br>TBD       | <sup>20.</sup> Spud Date<br>ASAP |                                        |  |
| Depth to Grou                                                                                           | ind water                                                                                                                  |                                                                        | • Distar                                | ice from nea            | arest fresh water w                          | ell                                 | <u> </u>                                  | Distance                               | to nearest sur                   | face water                             |  |
| NO RECORE                                                                                               | S FOUND                                                                                                                    |                                                                        | NO RECO                                 | RDS FOUN                | ١D                                           |                                     |                                           | 1.662 Mile                             | s SSW                            |                                        |  |
| · .                                                                                                     |                                                                                                                            |                                                                        | <sup>21.</sup> Proposed C               | asing an                | d Cement Pro                                 | gram (See                           | attached                                  | l casing progra                        | m)                               |                                        |  |
| Туре                                                                                                    | Hole                                                                                                                       | e Size                                                                 | Casing Size                             |                         | g Weight/ft                                  |                                     | Setting Depth Sacks of                    |                                        |                                  | Estimated TOC                          |  |
|                                                                                                         |                                                                                                                            |                                                                        |                                         |                         |                                              |                                     |                                           |                                        |                                  |                                        |  |
| · · · · · · · · · · · · · · · · · · ·                                                                   |                                                                                                                            | L                                                                      |                                         |                         | ement Program                                |                                     |                                           |                                        |                                  |                                        |  |
| NMOCD's f<br>this area. Ho                                                                              | orms C-10                                                                                                                  | )2, C-144(C<br>onitoring of                                            | LEZ) pit permit H2S and well re         | , proposed<br>adiness w | d casing, direction<br>will be utilized in   | onal plannin<br>the drilling        | ng report is                              | attached. There attached. NSL required | are no know<br>. Drill Only      | n high levels of H2S in                |  |
|                                                                                                         |                                                                                                                            |                                                                        |                                         |                         | osed Blowout                                 |                                     |                                           |                                        |                                  | ·                                      |  |
|                                                                                                         | Туре                                                                                                                       |                                                                        | 11                                      | orking Pre              |                                              |                                     |                                           |                                        |                                  | Manufacturer                           |  |
| I                                                                                                       | DOUBLE RA                                                                                                                  | M                                                                      |                                         | 5000                    |                                              | Test Pressure<br>5000               |                                           |                                        |                                  |                                        |  |