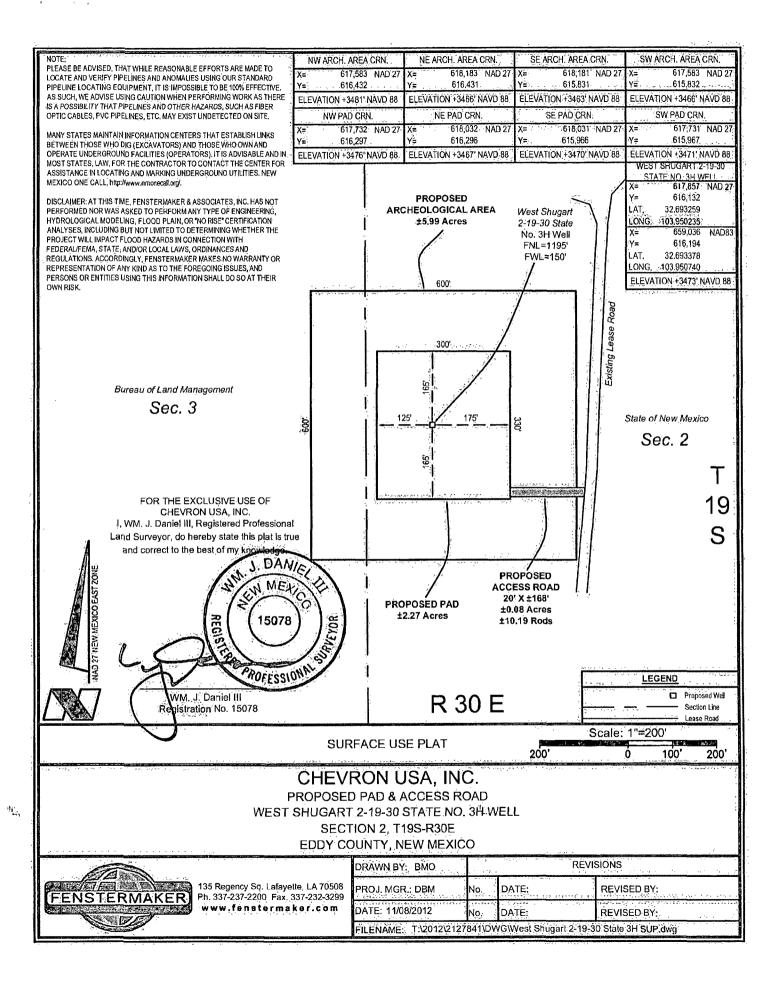

## WELL LOCATION AND ACREAGE DEDICATION PLAT

| 30-015-40842                                  |                               |                                  | 2 (520                  | l Code<br><b>)0)</b> ,     | <sup>3</sup> Pool Name<br>BENSON; BONE SPRING |                        |               |                |           |        |  |
|-----------------------------------------------|-------------------------------|----------------------------------|-------------------------|----------------------------|-----------------------------------------------|------------------------|---------------|----------------|-----------|--------|--|
| Pryperty Code                                 |                               |                                  |                         | <sup>5</sup> Property Name |                                               |                        |               |                |           |        |  |
| 1375                                          | Sa                            |                                  |                         | WEST SHU                   | GART 2 19 30                                  |                        | 3H            |                |           |        |  |
| OGR                                           | ID No.                        |                                  |                         | <sup>s</sup> C             |                                               | <sup>9</sup> Elevation |               |                |           |        |  |
| 43                                            | 323 '                         |                                  |                         | CHEV                       | RON USA, IN                                   |                        | 3473'         |                |           |        |  |
|                                               |                               |                                  | •                       | 19 Sui                     | face Locat                                    | ion                    |               | •              |           |        |  |
| UL or lot no.                                 | Section                       | Township                         | Range                   | Lot Idn                    | Feet from the                                 | North/South line       | Feet from the | East/West line |           | County |  |
| D                                             | 2                             | 195                              | 30E                     |                            | 1195'                                         | NORTH                  | 150'          | WEST           |           | EDDY   |  |
| har-to-real-to-                               |                               |                                  | " Bottom                | Hole Locat                 | ion If Diff                                   | erent From S           | urface        |                |           |        |  |
| UL or lot no.                                 | L or lot no. Section Township |                                  | Range                   | Lot Idn                    | Feet from the                                 | North/South line       | Feet from the | East/West line |           | County |  |
| A                                             | A 2 198                       |                                  | 30E                     |                            | 1195'                                         | NORTH                  | 350' EAS      |                | EAST EDDY |        |  |
| 12 Dedicated Acres 13 Joint or Infill 14 Cons |                               | <sup>14</sup> Consolidation Code | <sup>15</sup> Order No. |                            | •••••••••••                                   |                        |               |                |           |        |  |
| 160                                           |                               |                                  |                         |                            |                                               |                        |               |                |           |        |  |