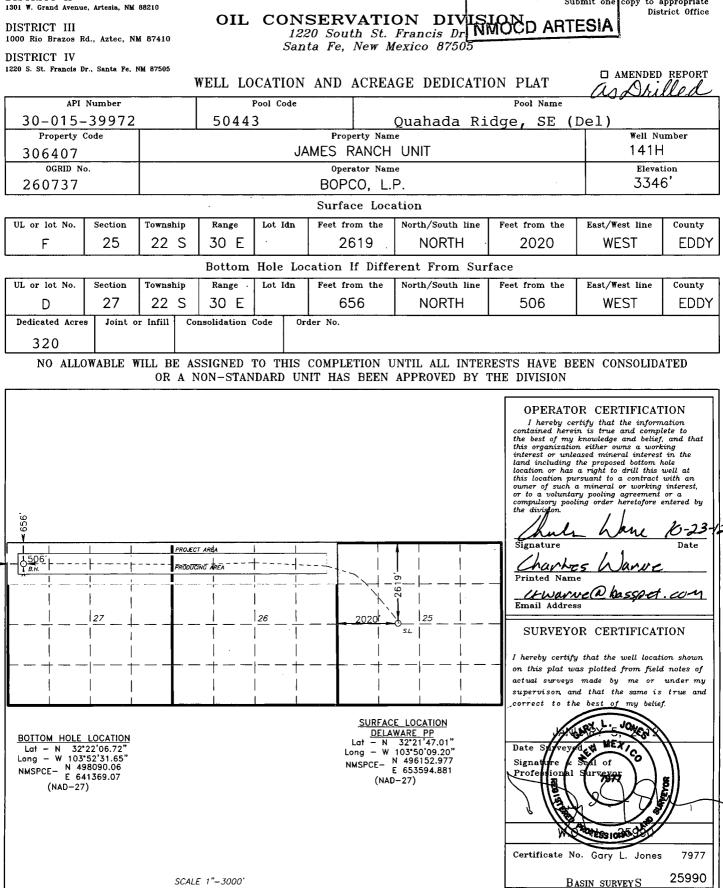

|

Vell file form" CODE128 type barcode Form lype = This is a Patch T type separator sheet. Form Type = "Well file form" CODE128 type barcode Portrait Feed New Form Follows... A STATISTICS AND A STATISTICS New Form Follows... Landscape Feed

This is a Patch T type separator sheet. -

DISTRICT I 1625 N. French Dr., Hobbs, NM 88240 DISTRICT II

State of New Mexico Energy, Minerals and Natural Resources Departmen[]EC 06 2012 Submit one copy to appropriate

Form C-102

RECEIVED

District Office