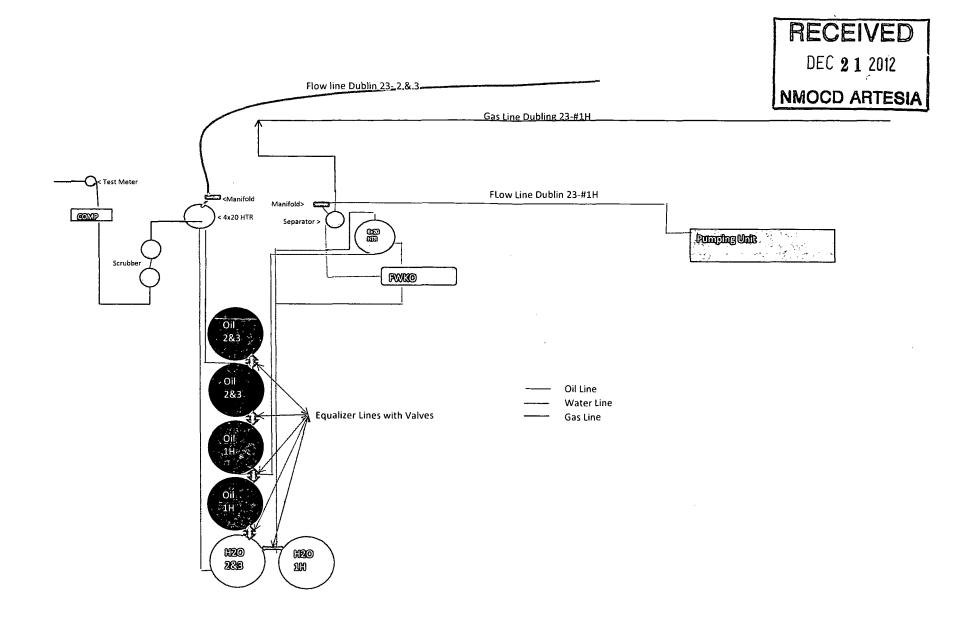

ATIC<br>NSTON, INC<br> |                                   | -0                      |                                  | -1980'                                                            | I bereby certify u<br>was plotted from<br>me or under my<br>and correct to the<br>FE.<br>Date of Survey<br>Signature & Se<br>Signature & Se<br>Certificate fun<br>to the second                                                 | A CREATIFIC<br>that the well location s<br>field notes of actual s<br>supervision, and that to<br>be best of my belief.<br>BRUARY 13,<br>al. of Professional<br>LD J. Elimitic<br>N ME<br>3239 | hown on this plat<br>urveys made by<br>he same is true<br>2006<br>Surveyor:                                                                                                     |  |

;

.

į