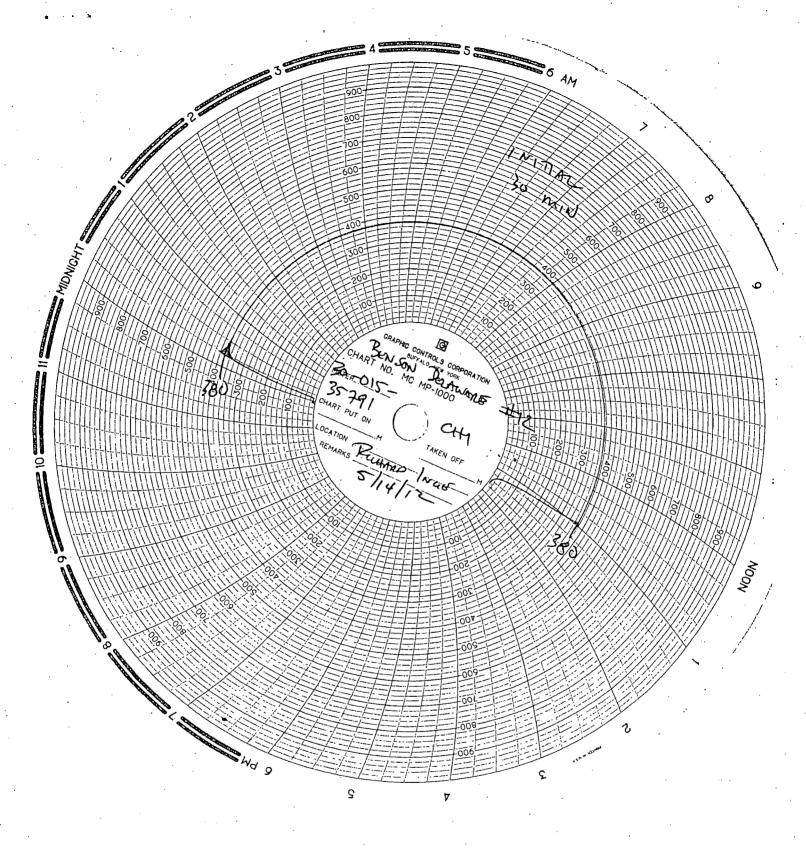

I have this date performed a Mechanical Integrity Test on the

BENSON DELAWARE #12

A If this test was successful the original chart has been retained by the NMOCD and will be scanned into the well's file in 7 to 10 days, pending receipt of the Form C-103 indicating the reason for this test. The well files are located at <a href="https://www.emnrd.state.nm.us/ocd/OCDOnline.htm">www.emnrd.state.nm.us/ocd/OCDOnline.htm</a>

If this test was unsuccessful the original chart has been returned to the operator pending repair and retest of the well, which must be accomplished within 90 days. If this is a test of a repaired well, previously in non-compliance, all dates and requirements of the original non-compliance are still in effect. No expectation of extension should be construed as a result of this test.

If this test was for Temporary Abandonment include in your detailed description, on Form C-103, the location of the CIBP and any other tubular goods in the well, as well as your request for TA status.

If this is a successful test of a repaired well you must submit a form C-103 to NMOCD within 30 days. This C-103 must include a <u>detailed</u> description of the repair to the well. Only after receipt of the C-103 will the non-compliance be closed.

If this is a successful Initial Test of an injection well you must submit a form C-103 to NMOCD within 30 days. This C-103 must include a <u>detailed</u> description of the work done on this well including the position of the packer, tubing information and the date you began injection into the well.