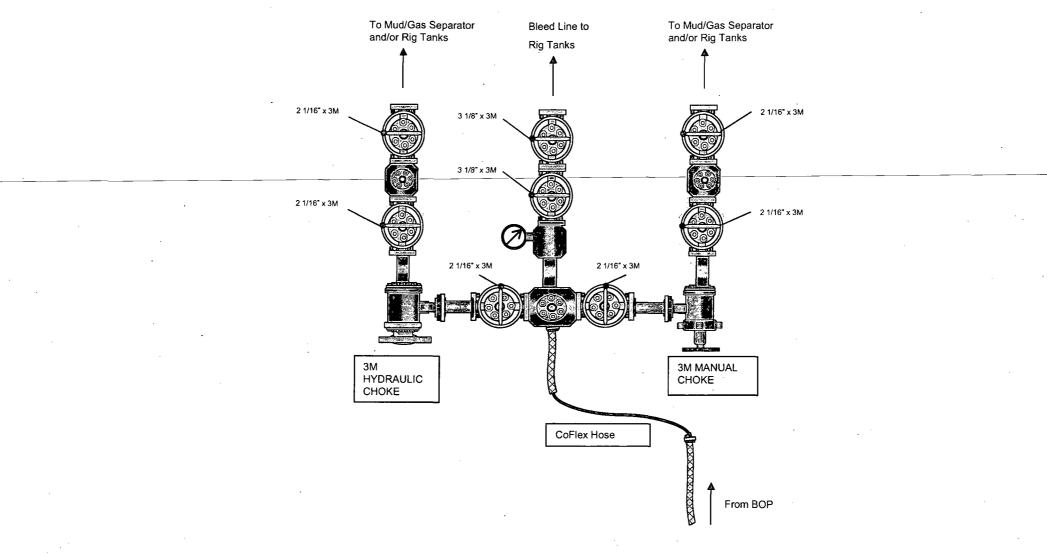

- The 11" 3000 psi blowout prevention equipment will be installed and operational after setting the я. 11 <sup>3</sup>/<sub>4</sub>" surface casing and the 11 <sup>3</sup>/<sub>4</sub>" SOW x 13 5/8" 3K conventional wellhead.
- b. The BOP and ancillary BOPE will be tested by a third party upon installation to the 11 <sup>3</sup>/<sub>4</sub>" H-40 42 ppf surface casing. All equipment will be tested to 250/1386 psi for 10 minutes (70% of surface casing burst).
- The pipe rams will be functionally tested during each 24 hour period; the blind rams will be c. functionally tested on each trip out of the hole. These functional tests will be documented on the Daily Driller's Log. Other accessory equipment (BOPE) will include a safety valve and subs as needed to fit all drill strings, and a 2" kill line and 3" choke line having a 3000 psi WP rating.
- d. Oxy requests a variance if Savanna 415 is used to drill this well to use a co-flex line between the BOP and choke manifold. See attached schematic. Manufacturer: Hebei Ouya Ltd. Serial Number: 1642343-04 Length: 39" Size: 3" Ends: flanges WP rating: 3000 psi Anchors required by manufacturer: No
- See attached BOP & Choke manifold diagrams. e.