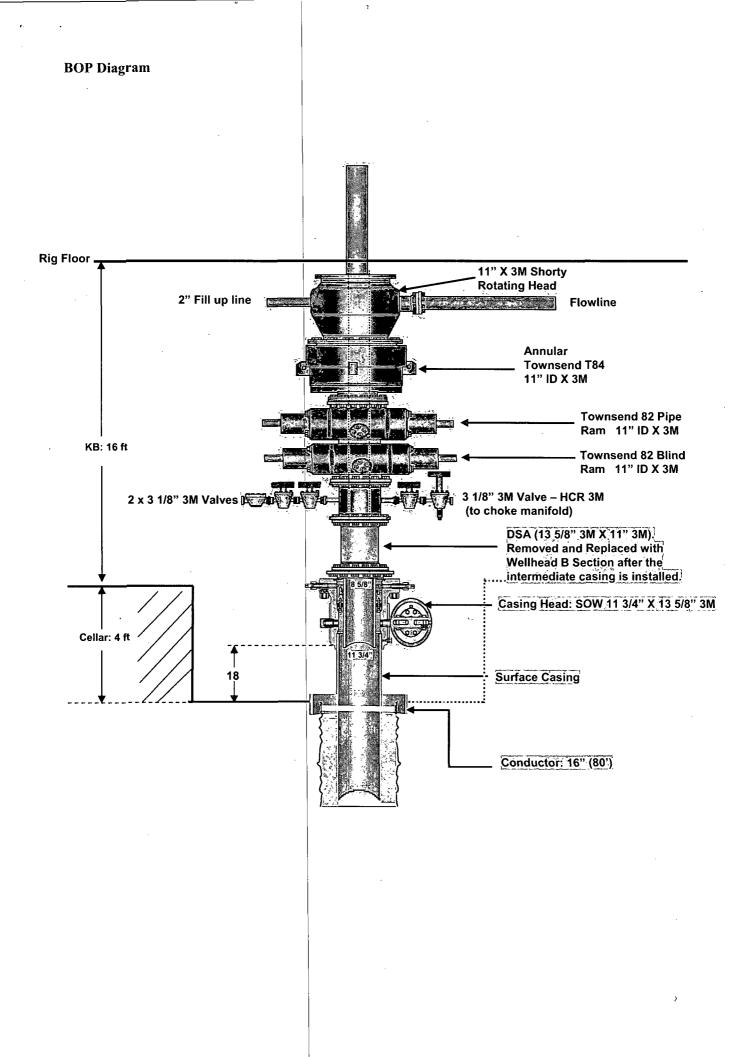

# 5. PRESSURE CONTROL EQUIPMENT

Surface: <u>0' – 450</u>' None.

Intermediate: 0' - 1100' the minimum working pressure of the blowout preventer (BOP) and related equipment (BOPE) required to drill below the surface casing shoe shall be 3000 (3M) psi.

- The 11" 3000 psi blowout prevention equipment will be installed and operational after setting the я. 11 <sup>3</sup>/<sub>4</sub>" surface casing and the 11 <sup>3</sup>/<sub>4</sub>" SOW x 13 5/8" 3K conventional wellhead.
- b. The BOP and ancillary BOPE will be tested by a third party upon installation to the 11 <sup>3</sup>/<sub>4</sub>" H-40 42 ppf surface casing. All equipment will be tested to 250/1386 psi for 10 minutes (70% of surface casing burst).
- The pipe rams will be functionally tested during each 24 hour period; the blind rams will be c. functionally tested on each trip out of the hole. These functional tests will be documented on the Daily Driller's Log. Other accessory equipment (BOPE) will include a safety valve and subs as needed to fit all drill strings, and a 2" kill line and 3" choke line having a 3000 psi WP rating.
- d. Oxy requests a variance if Savanna 415 is used to drill this well to use a co-flex line between the BOP and choke manifold. See attached schematic. Manufacturer: Hebei Ouya Ltd. Serial Number: 1642343-04 Length: 39" Size: 3" Ends: flanges WP rating: 3000 psi Anchors required by manufacturer: No
- See attached BOP & Choke manifold diagrams. e.