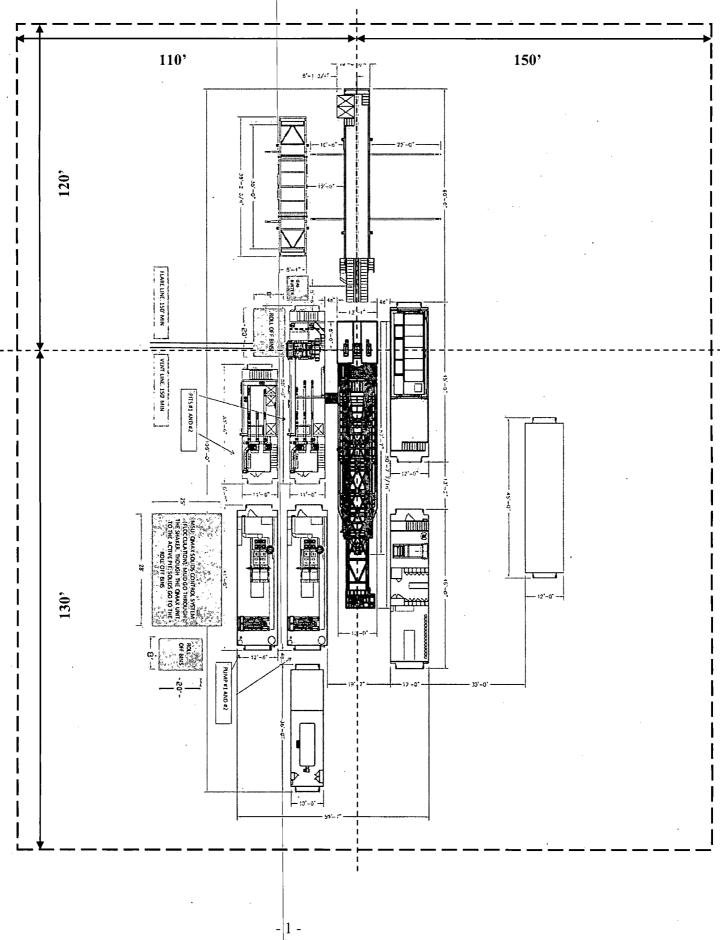

# 192:463

LEASE NAME / NUMBER: <u>Tigger 9 State #6</u>

STATE: <u>NM</u> COUNTY: <u>Eddy</u>

SURFACE LOCATION: <u>1920 FSL & 2445' FWL , Lot K, Sec 9, T175, R29E</u>

C-102 PLAT APPROX GR ELEV: 3578

EST KB ELEV: <u>3592' (14' KB)</u>