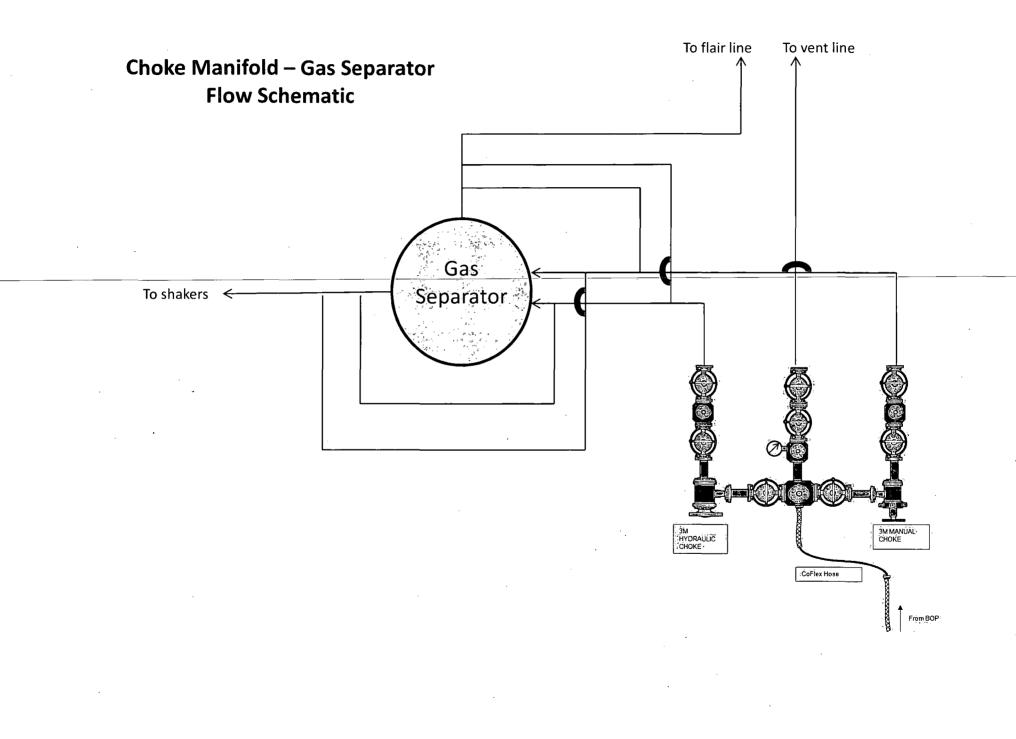

- The 11" 3000 psi blowout prevention equipment will be installed and operational after setting the я. 11 <sup>3</sup>/<sub>4</sub>" surface casing and the 11 <sup>3</sup>/<sub>4</sub>" SOW x 13 5/8" 3K conventional wellhead.
- b. The BOP and ancillary BOPE will be tested by a third party upon installation to the 11 <sup>3</sup>/<sub>4</sub>" H-40 42 ppf surface casing. All equipment will be tested to 250/1386 psi for 10 minutes (70% of surface casing burst).
- The pipe rams will be functionally tested during each 24 hour period; the blind rams will be c. functionally tested on each trip out of the hole. These functional tests will be documented on the Daily Driller's Log. Other accessory equipment (BOPE) will include a safety valve and subs as needed to fit all drill strings, and a 2" kill line and 3" choke line having a 3000 psi WP rating.
- d. Oxy requests a variance if Savanna 415 is used to drill this well to use a co-flex line between the BOP and choke manifold. See attached schematic. Manufacturer: Hebei Ouya Ltd. Serial Number: 1642343-04 Length: 39" Size: 3" Ends: flanges WP rating: 3000 psi Anchors required by manufacturer: No
- See attached BOP & Choke manifold diagrams. e.