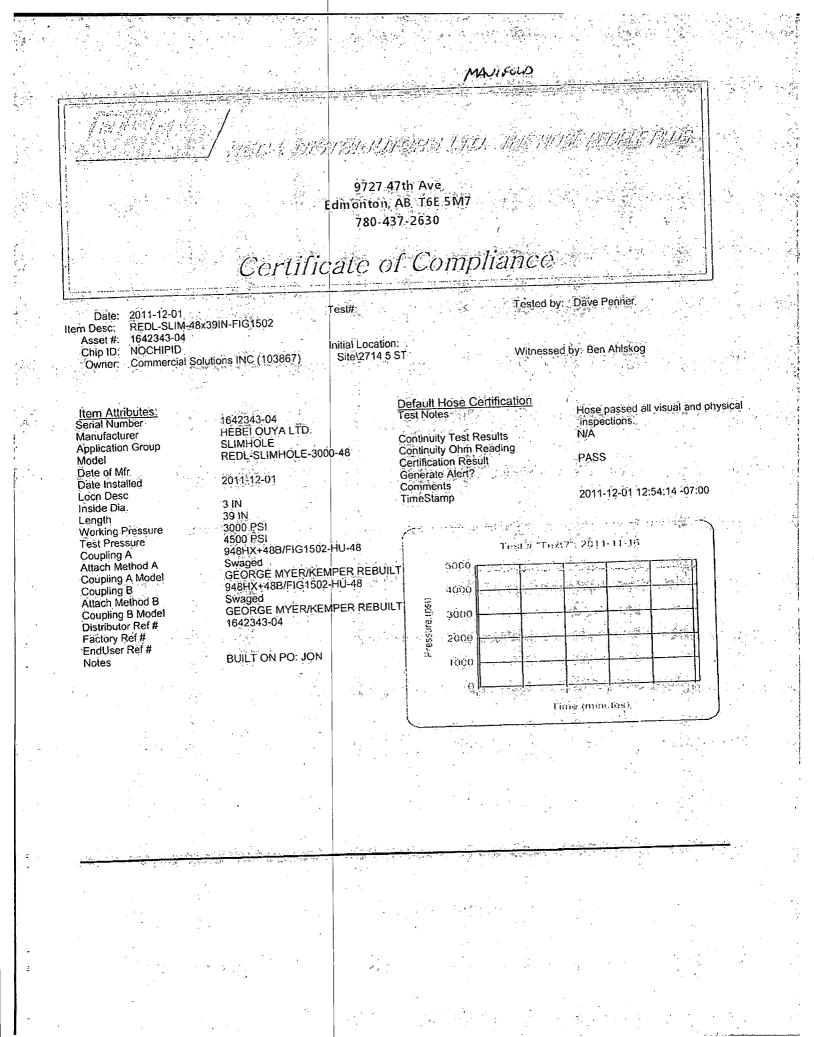

- The 11" 3000 psi blowout prevention equipment will be installed and operational after setting the я. 11 <sup>3</sup>/<sub>4</sub>" surface casing and the 11 <sup>3</sup>/<sub>4</sub>" SOW x 13 5/8" 3K conventional wellhead.
- b. The BOP and ancillary BOPE will be tested by a third party upon installation to the 11 <sup>3</sup>/<sub>4</sub>" H-40 42 ppf surface casing. All equipment will be tested to 250/1386 psi for 10 minutes (70% of surface casing burst).
- The pipe rams will be functionally tested during each 24 hour period; the blind rams will be c. functionally tested on each trip out of the hole. These functional tests will be documented on the Daily Driller's Log. Other accessory equipment (BOPE) will include a safety valve and subs as needed to fit all drill strings, and a 2" kill line and 3" choke line having a 3000 psi WP rating.
- d. Oxy requests a variance if Savanna 415 is used to drill this well to use a co-flex line between the BOP and choke manifold. See attached schematic. Manufacturer: Hebei Ouya Ltd. Serial Number: 1642343-04 Length: 39" Size: 3" Ends: flanges WP rating: 3000 psi Anchors required by manufacturer: No
- See attached BOP & Choke manifold diagrams. e.