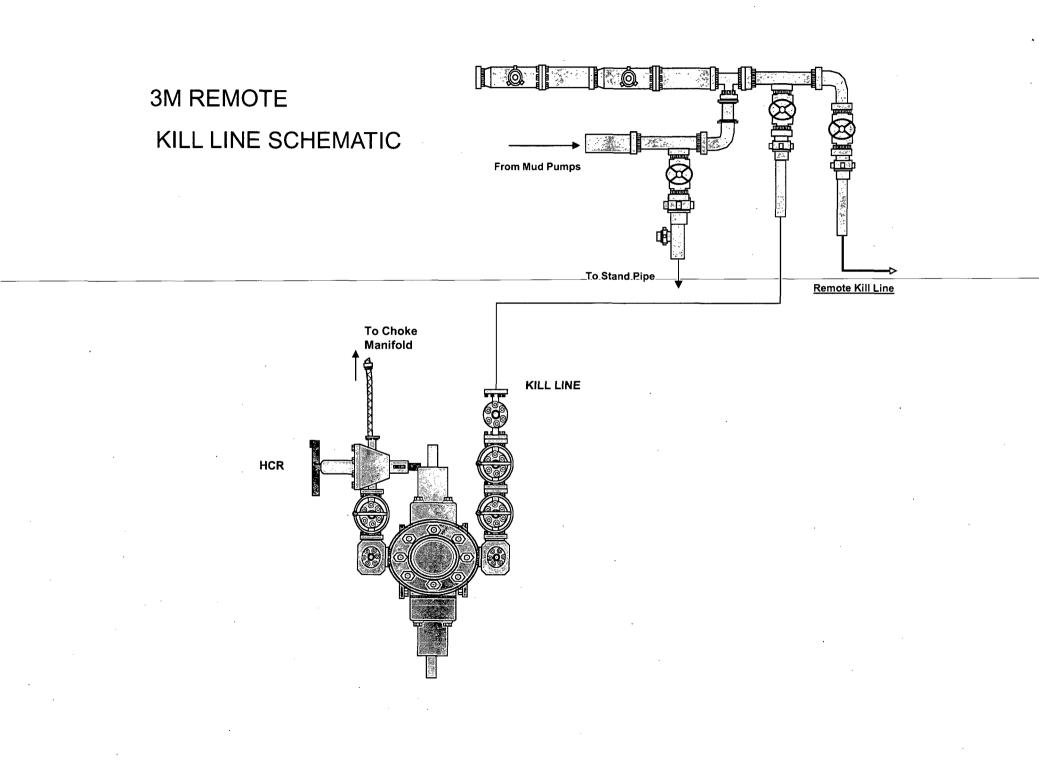

- The 11" 3000 psi blowout prevention equipment will be installed and operational after setting the я. 11 <sup>3</sup>/<sub>4</sub>" surface casing and the 11 <sup>3</sup>/<sub>4</sub>" SOW x 13 5/8" 3K conventional wellhead.
- b. The BOP and ancillary BOPE will be tested by a third party upon installation to the 11 <sup>3</sup>/<sub>4</sub>" H-40 42 ppf surface casing. All equipment will be tested to 250/1386 psi for 10 minutes (70% of surface casing burst).
- The pipe rams will be functionally tested during each 24 hour period; the blind rams will be c. functionally tested on each trip out of the hole. These functional tests will be documented on the Daily Driller's Log. Other accessory equipment (BOPE) will include a safety valve and subs as needed to fit all drill strings, and a 2" kill line and 3" choke line having a 3000 psi WP rating.
- d. Oxy requests a variance if Savanna 415 is used to drill this well to use a co-flex line between the BOP and choke manifold. See attached schematic. Manufacturer: Hebei Ouya Ltd. Serial Number: 1642343-04 Length: 39" Size: 3" Ends: flanges WP rating: 3000 psi Anchors required by manufacturer: No
- See attached BOP & Choke manifold diagrams. e.