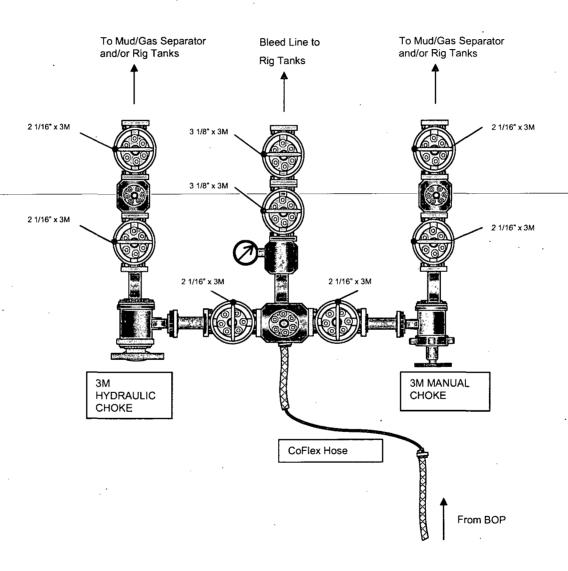

District 1
1625 N. French Dr., Hobbs, NM 88240
Phone: (375) 393-6161 Fax: (575) 393-0720
District II
811 S. First St., Artesia, NM 88210
Phone: (575) 148-1283 Fax: (575) 748-9720
District III
1000 Rio Brazios Rosal, Aztec, NM 87410
Phone: (505) 334-6178 Fax: (505) 334-6170
District IV
12705 St. Francis Dr. Sents Fc. NM 87905