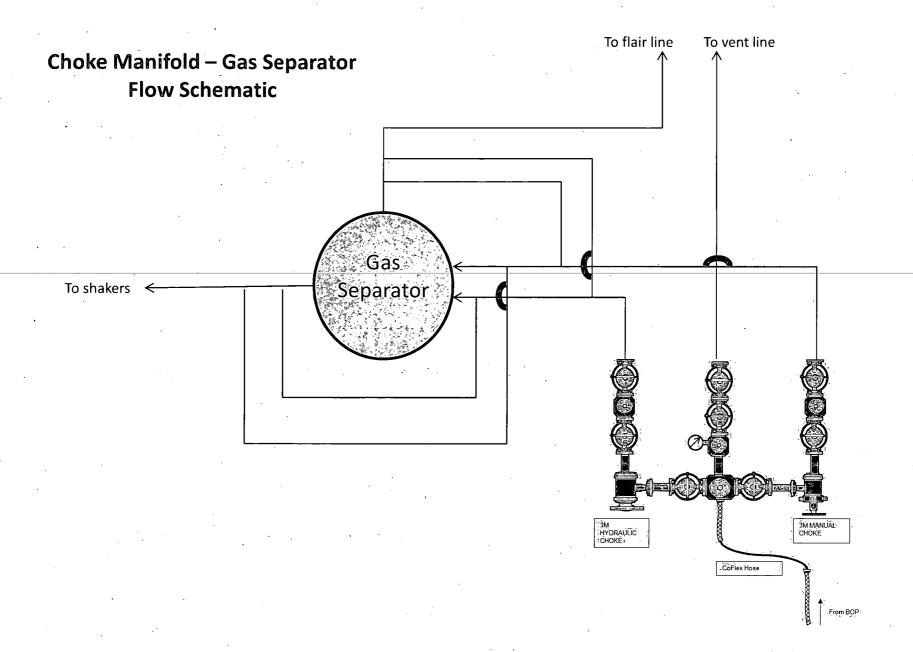

District 1
1625 N. French Dr., Hobbs, NM 88240
Phone: (375) 393-6161 Fax: (575) 393-0720
District II
811 S. First St., Artesia, NM 88210
Phone: (575) 148-1283 Fax: (575) 748-9720
District III
1000 Rio Brazios Rosal, Aztec, NM 87410
Phone: (505) 334-6178 Fax: (505) 334-6170
District IV
12705 St. Francis Dr. Sents Fc. NM 87905