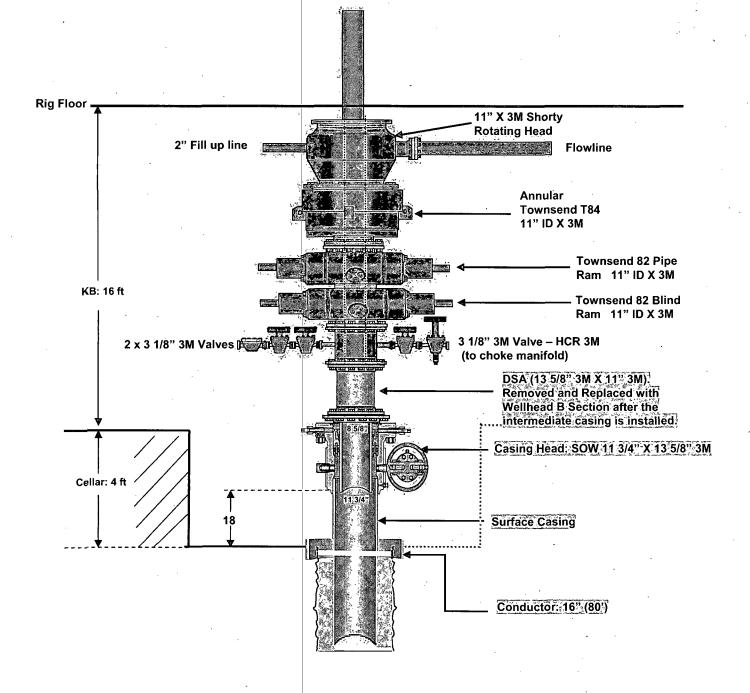

Attributes: Serial Number

Manufacturer Application Group

Model

Date of Mfr

Date Installed Locn Desc

Inside Dia:

Length Working Pressure

Test Pressure

Coupling A Attach Method A

Coupling A Model

Coupling B
Attach Method B
Coupling B Model

Distributor Ref#

Factory Ref#

Notes

1642343-04 HEBEI OUYA LTD.

SLIMHOLE

REDL SLIMHOLE-3000-48

2011-12-01

3 IN 39 IN

3000 PSI 4500 PSI

948HX+48B/FIG1502-HU-48

Swaged

GEORGE MYER/KEMPER REBUILT 948HX+48B/FIG1502-HU-48

Swaged GEORGE MYER/KEMPER REBUILT

1642343-04

EndUser Ref #

BUILT ON PO: JON

Default Hose Certification Test Notes

Continuity Test Results Continuity Ohm Reading Certification Result

Generate Alert?

Comments TimeStamp Hose passed all visual and physical

inspections.

N/A

**PASS** 

2011-12-01 12:54:14 -07:00