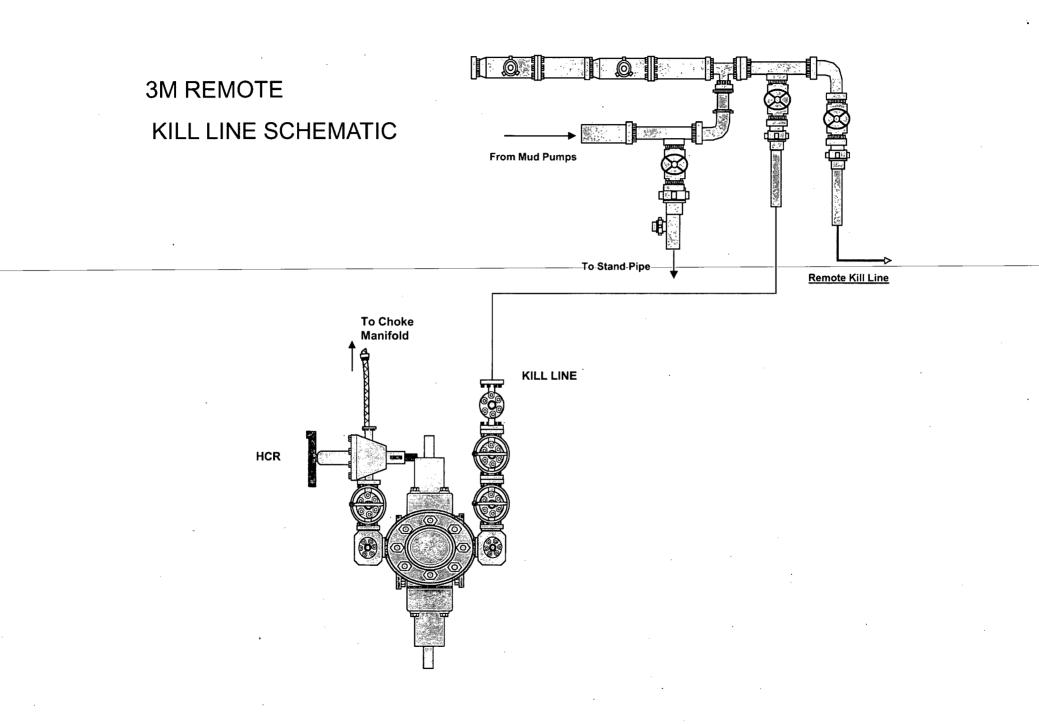

#### 5. PRESSURE CONTROL EQUIPMENT

Surface: <u>0' – 450</u>' None.

**Intermediate:** 0' - 1100' the minimum working pressure of the blowout preventer (BOP) and related equipment (BOPE) required to drill below the surface casing shoe shall be 3000 (3M) psi.

- The 11" 3000 psi blowout prevention equipment will be installed and operational after setting the 11 <sup>3</sup>/<sub>4</sub>" surface casing and the 11 <sup>3</sup>/<sub>4</sub>" SOW x 13 5/8" 3K conventional wellhead.
- **b.** The BOP and ancillary BOPE will be tested by a third party upon installation to the 11 <sup>3</sup>/<sub>4</sub>" H-40 42 ppf surface casing. All equipment will be tested to 250/1386 psi for 10 minutes (70% of surface casing burst).
- The pipe rams will be functionally tested during each 24 hour period; the blind rams will be c. functionally tested on each trip out of the hole. These functional tests will be documented on the Daily Driller's Log. Other accessory equipment (BOPE) will include a safety valve and subs as needed to fit all drill strings, and a 2" kill line and 3" choke line having a 3000 psi WP rating.
- **d.** Oxy requests a variance if Savanna 415 is used to drill this well to use a co-flex line between the BOP and choke manifold. See attached schematic.

Manufacturer: Hebei Ouva Ltd. Serial Number: 1642343-04

Length: 39" Size: 3"

Ends: flanges

WP rating: 3000 psi Anchors required by manufacturer: No

See attached BOP & Choke manifold diagrams. e.

Production: 0' - 5300' the minimum working pressure of the blowout preventer (BOP) and related equipment (BOPE) required to drill below the surface casing shoe shall be 3000 (3M) psi.

- The 11" 3000 psi blowout prevention equipment will be installed and operational after setting the f. 8 5/8" surface casing and the 13 5/8" X 11" 3K section B wellhead.
- The BOP and ancillary BOPE will be tested by a third party upon installation to the 8 5/8" 32# Jg. 55 surface casing. All equipment will be tested to 250/3000 psi for 10 minutes and charted, except the annular, which will be tested to 70% of working pressure.
- The pipe rams will be functionally tested during each 24 hour period; the blind rams will be h. functionally tested on each trip out of the hole. These functional tests will be documented on the Daily Driller's Log. Other accessory equipment (BOPE) will include a safety valve and subs as needed to fit all drill strings, and a 2" kill line and 3 " choke line having a 3000 psi WP rating.
- See attached BOP & Choke manifold diagrams. i.