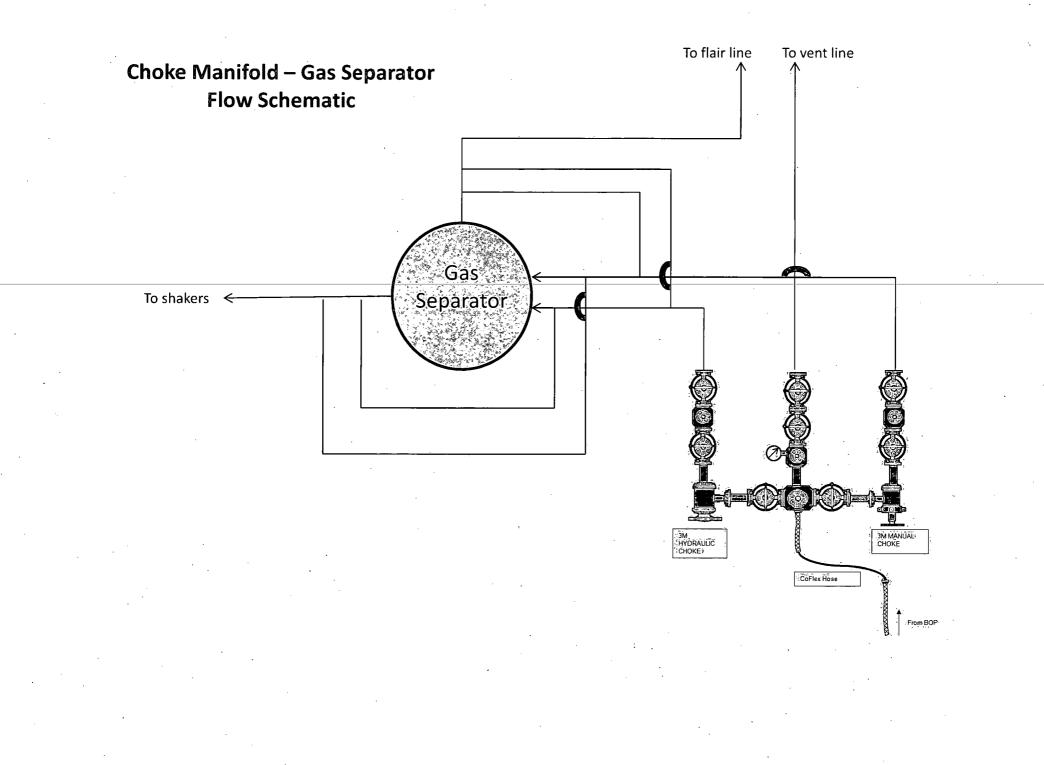

#### 5. PRESSURE CONTROL EQUIPMENT

Surface: <u>0' – 450</u>' None.

**Intermediate:** 0' - 1100' the minimum working pressure of the blowout preventer (BOP) and related equipment (BOPE) required to drill below the surface casing shoe shall be 3000 (3M) psi.

- The 11" 3000 psi blowout prevention equipment will be installed and operational after setting the 11 <sup>3</sup>/<sub>4</sub>" surface casing and the 11 <sup>3</sup>/<sub>4</sub>" SOW x 13 5/8" 3K conventional wellhead.
- **b.** The BOP and ancillary BOPE will be tested by a third party upon installation to the 11 <sup>3</sup>/<sub>4</sub>" H-40 42 ppf surface casing. All equipment will be tested to 250/1386 psi for 10 minutes (70% of surface casing burst).
- The pipe rams will be functionally tested during each 24 hour period; the blind rams will be c. functionally tested on each trip out of the hole. These functional tests will be documented on the Daily Driller's Log. Other accessory equipment (BOPE) will include a safety valve and subs as needed to fit all drill strings, and a 2" kill line and 3" choke line having a 3000 psi WP rating.
- **d.** Oxy requests a variance if Savanna 415 is used to drill this well to use a co-flex line between the BOP and choke manifold. See attached schematic.

Manufacturer: Hebei Ouva Ltd. Serial Number: 1642343-04

Length: 39" Size: 3"

Ends: flanges

WP rating: 3000 psi Anchors required by manufacturer: No

See attached BOP & Choke manifold diagrams. e.

Production: 0' - 5300' the minimum working pressure of the blowout preventer (BOP) and related equipment (BOPE) required to drill below the surface casing shoe shall be 3000 (3M) psi.

- The 11" 3000 psi blowout prevention equipment will be installed and operational after setting the f. 8 5/8" surface casing and the 13 5/8" X 11" 3K section B wellhead.
- The BOP and ancillary BOPE will be tested by a third party upon installation to the 8 5/8" 32# Jg. 55 surface casing. All equipment will be tested to 250/3000 psi for 10 minutes and charted, except the annular, which will be tested to 70% of working pressure.
- The pipe rams will be functionally tested during each 24 hour period; the blind rams will be h. functionally tested on each trip out of the hole. These functional tests will be documented on the Daily Driller's Log. Other accessory equipment (BOPE) will include a safety valve and subs as needed to fit all drill strings, and a 2" kill line and 3 " choke line having a 3000 psi WP rating.
- See attached BOP & Choke manifold diagrams. i.

#### 9. POTENTIAL HAZARDS:

- A. H2S detection equipment will be in operation after drilling out the surface casing shoe until the production casing has been cemented. Breathing equipment will be on location from drilling out the surface shoe until production casing is cemented. If H2S is encountered the operator will comply with Onshore Order #6.
- B. The bottomhole pressure is anticipated to be 2645 psi.
- C. No abnormal temperatures or pressures are anticipated. The highest anticipated pressure gradient is 0.5 psi. All personnel will be familiar with all aspects of safe operation of equipment being used to drill this well. Adequate flare lines will be installed off the mud/gas separator where gas may be flared safely.