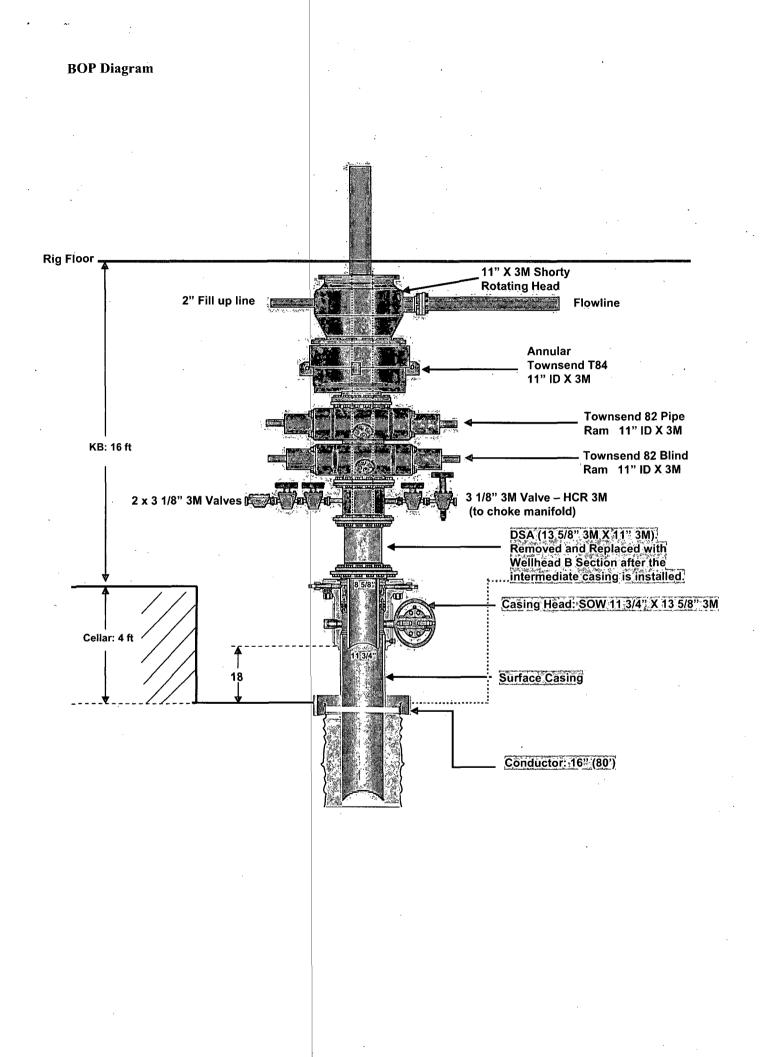

#### 5. PRESSURE CONTROL EQUIPMENT

Surface: <u>0' – 450</u>' None.

**Intermediate:** 0' - 1100' the minimum working pressure of the blowout preventer (BOP) and related equipment (BOPE) required to drill below the surface casing shoe shall be 3000 (3M) psi.

- The 11" 3000 psi blowout prevention equipment will be installed and operational after setting the 11 <sup>3</sup>/<sub>4</sub>" surface casing and the 11 <sup>3</sup>/<sub>4</sub>" SOW x 13 5/8" 3K conventional wellhead.
- **b.** The BOP and ancillary BOPE will be tested by a third party upon installation to the 11 <sup>3</sup>/<sub>4</sub>" H-40 42 ppf surface casing. All equipment will be tested to 250/1386 psi for 10 minutes (70% of surface casing burst).
- The pipe rams will be functionally tested during each 24 hour period; the blind rams will be c. functionally tested on each trip out of the hole. These functional tests will be documented on the Daily Driller's Log. Other accessory equipment (BOPE) will include a safety valve and subs as needed to fit all drill strings, and a 2" kill line and 3" choke line having a 3000 psi WP rating.
- **d.** Oxy requests a variance if Savanna 415 is used to drill this well to use a co-flex line between the BOP and choke manifold. See attached schematic.

Manufacturer: Hebei Ouva Ltd. Serial Number: 1642343-04

Length: 39" Size: 3"

Ends: flanges

WP rating: 3000 psi Anchors required by manufacturer: No

See attached BOP & Choke manifold diagrams. e.

Production: 0' - 5300' the minimum working pressure of the blowout preventer (BOP) and related equipment (BOPE) required to drill below the surface casing shoe shall be 3000 (3M) psi.

- The 11" 3000 psi blowout prevention equipment will be installed and operational after setting the f. 8 5/8" surface casing and the 13 5/8" X 11" 3K section B wellhead.
- The BOP and ancillary BOPE will be tested by a third party upon installation to the 8 5/8" 32# Jg. 55 surface casing. All equipment will be tested to 250/3000 psi for 10 minutes and charted, except the annular, which will be tested to 70% of working pressure.
- The pipe rams will be functionally tested during each 24 hour period; the blind rams will be h. functionally tested on each trip out of the hole. These functional tests will be documented on the Daily Driller's Log. Other accessory equipment (BOPE) will include a safety valve and subs as needed to fit all drill strings, and a 2" kill line and 3 " choke line having a 3000 psi WP rating.
- See attached BOP & Choke manifold diagrams. i.