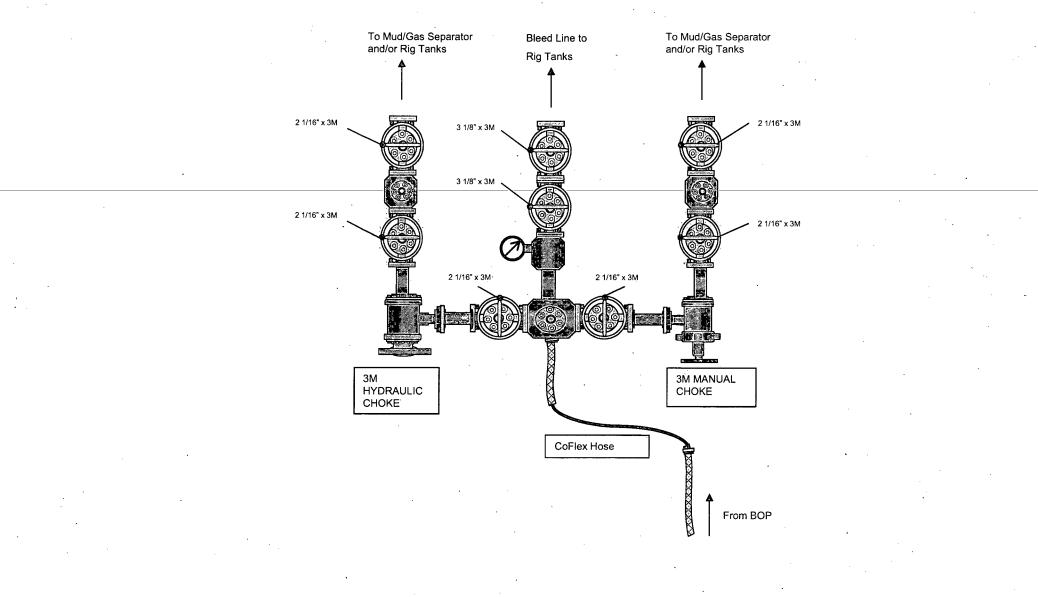

#### 5. PRESSURE CONTROL EQUIPMENT

Surface: <u>0' – 450</u>' None.

**Intermediate:** 0' - 1100' the minimum working pressure of the blowout preventer (BOP) and related equipment (BOPE) required to drill below the surface casing shoe shall be 3000 (3M) psi.

- The 11" 3000 psi blowout prevention equipment will be installed and operational after setting the 11 <sup>3</sup>/<sub>4</sub>" surface casing and the 11 <sup>3</sup>/<sub>4</sub>" SOW x 13 5/8" 3K conventional wellhead.
- **b.** The BOP and ancillary BOPE will be tested by a third party upon installation to the 11 <sup>3</sup>/<sub>4</sub>" H-40 42 ppf surface casing. All equipment will be tested to 250/1386 psi for 10 minutes (70% of surface casing burst).
- The pipe rams will be functionally tested during each 24 hour period; the blind rams will be c. functionally tested on each trip out of the hole. These functional tests will be documented on the Daily Driller's Log. Other accessory equipment (BOPE) will include a safety valve and subs as needed to fit all drill strings, and a 2" kill line and 3" choke line having a 3000 psi WP rating.
- **d.** Oxy requests a variance if Savanna 415 is used to drill this well to use a co-flex line between the BOP and choke manifold. See attached schematic.

Manufacturer: Hebei Ouva Ltd. Serial Number: 1642343-04

Length: 39" Size: 3"

Ends: flanges

WP rating: 3000 psi Anchors required by manufacturer: No

See attached BOP & Choke manifold diagrams. e.

Production: 0' - 5300' the minimum working pressure of the blowout preventer (BOP) and related equipment (BOPE) required to drill below the surface casing shoe shall be 3000 (3M) psi.

- The 11" 3000 psi blowout prevention equipment will be installed and operational after setting the f. 8 5/8" surface casing and the 13 5/8" X 11" 3K section B wellhead.
- The BOP and ancillary BOPE will be tested by a third party upon installation to the 8 5/8" 32# Jg. 55 surface casing. All equipment will be tested to 250/3000 psi for 10 minutes and charted, except the annular, which will be tested to 70% of working pressure.
- The pipe rams will be functionally tested during each 24 hour period; the blind rams will be h. functionally tested on each trip out of the hole. These functional tests will be documented on the Daily Driller's Log. Other accessory equipment (BOPE) will include a safety valve and subs as needed to fit all drill strings, and a 2" kill line and 3 " choke line having a 3000 psi WP rating.
- See attached BOP & Choke manifold diagrams. i.