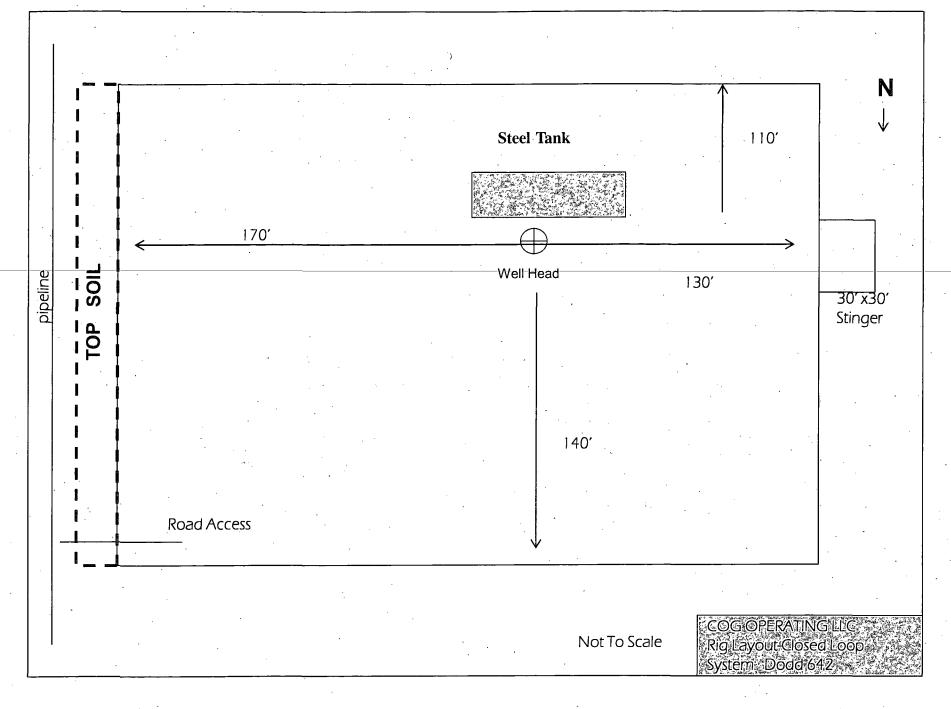

environment. Nor does approval relieve the operator of its responsibility to comply with any other applicable governmental authority's rules, regulations or ordinances.

| Operator:         COG OPERATING LLC         OGRID #:         229137                                                                                                                                                                                                                                                                                                                                                                          |  |  |
|----------------------------------------------------------------------------------------------------------------------------------------------------------------------------------------------------------------------------------------------------------------------------------------------------------------------------------------------------------------------------------------------------------------------------------------------|--|--|
| Address: ONE CONCHO CENTER 600 W ILLINOIS AVE MIDLAND, TX 79701                                                                                                                                                                                                                                                                                                                                                                              |  |  |
| Facility or well name: DODD FEDERAL UNIT #642                                                                                                                                                                                                                                                                                                                                                                                                |  |  |
| API Number: 30-015- 4088/ OCD Permit Number: 213766                                                                                                                                                                                                                                                                                                                                                                                          |  |  |
| U/L or Qtr/Qtr ULA Section 22 Township 17S Range 29E County: EDDY                                                                                                                                                                                                                                                                                                                                                                            |  |  |
| Center of Proposed Design: Latitude <u>N/A</u> Longitude <u>N/A</u> NAD: 1927 1983                                                                                                                                                                                                                                                                                                                                                           |  |  |
| Surface Owner: 🛛 Federal 🗋 State 🗋 Private 🗋 Tribal Trust or Indian Allotment                                                                                                                                                                                                                                                                                                                                                                |  |  |
| 2. Subsection H of 19.15.17.11 NMAC                                                                                                                                                                                                                                                                                                                                                                                                          |  |  |
| Operation: 🛛 Drilling a new well 🗌 Workover or Drilling (Applies to activities which require prior approval of a permit or notice of intent) 🗌 P&A                                                                                                                                                                                                                                                                                           |  |  |
| □ Above Ground Steel Tanks or ⊠ Haul-off Bins                                                                                                                                                                                                                                                                                                                                                                                                |  |  |
| 3.<br>Signs: Subsection C of 19.15.17.11 NMAC                                                                                                                                                                                                                                                                                                                                                                                                |  |  |
|                                                                                                                                                                                                                                                                                                                                                                                                                                              |  |  |
| $\square$ 12 x 24 , 2 hetering, providing Operator's name, she location, and emergency telephone numbers DEC 11 2012<br>$\square$ Signed in compliance with 19.15.3.103 NMAC                                                                                                                                                                                                                                                                 |  |  |
| 4.<br>Closed-loop Systems Permit Application Attachment Checklist: Subsection B of 19.15.17.9 NMAC                                                                                                                                                                                                                                                                                                                                           |  |  |
| Instructions: Each of the following items must be attached to the application. Please indicate, by a check mark in the box, that the documents are attached.                                                                                                                                                                                                                                                                                 |  |  |
| Previously Approved Design (attach copy of design)     API Number:                                                                                                                                                                                                                                                                                                                                                                           |  |  |
| Previously Approved Operating and Maintenance Plan API Number:                                                                                                                                                                                                                                                                                                                                                                               |  |  |
| 5.<br><u>Waste Removal Closure For Closed-loop Systems That Utilize Above Ground Steel Tanks or Haul-off Bins Only</u> : (19.15.17.13.D NMAC)<br>Instructions: Please indentify the facility or facilities for the disposal of liquids, drilling fluids and drill cuttings. Use attachment if more than two<br>facilities are required.                                                                                                      |  |  |
| Disposal Facility Name: Disposal Facility Permit Number: R1966                                                                                                                                                                                                                                                                                                                                                                               |  |  |
| Disposal Facility Name: <u>GM INC</u> Disposal Facility Permit Number: <u>711-019-001</u><br>Will any of the proposed closed-loop system operations and associated activities occur on or in areas that <i>will not</i> be used for future service and operations?<br>U Yes (If yes, please provide the information below) No                                                                                                                |  |  |
| Required for impacted areas which will not be used for future service and operations:         Soil Backtill and Cover Design Specifications based upon the appropriate requirements of Subsection H of 19.15.17.13 NMAC         Re-vegetation Plan - based upon the appropriate requirements of Subsection I of 19.15.17.13 NMAC         Site Reclamation Plan - based upon the appropriate requirements of Subsection G of 19.15.17.13 NMAC |  |  |
| 6.<br>Operator Application Certification:                                                                                                                                                                                                                                                                                                                                                                                                    |  |  |
| I hereby certify that the information submitted with this application is true, accurate and complete to the best of my knowledge and belief.                                                                                                                                                                                                                                                                                                 |  |  |
| Name (Print): / Kacie Connally Title: Permitting Tech                                                                                                                                                                                                                                                                                                                                                                                        |  |  |
| Signature: have made Date: 09/19/2012                                                                                                                                                                                                                                                                                                                                                                                                        |  |  |
| e-mail address: Kconnally@concho.com Telephone:432-221-0336                                                                                                                                                                                                                                                                                                                                                                                  |  |  |
|                                                                                                                                                                                                                                                                                                                                                                                                                                              |  |  |