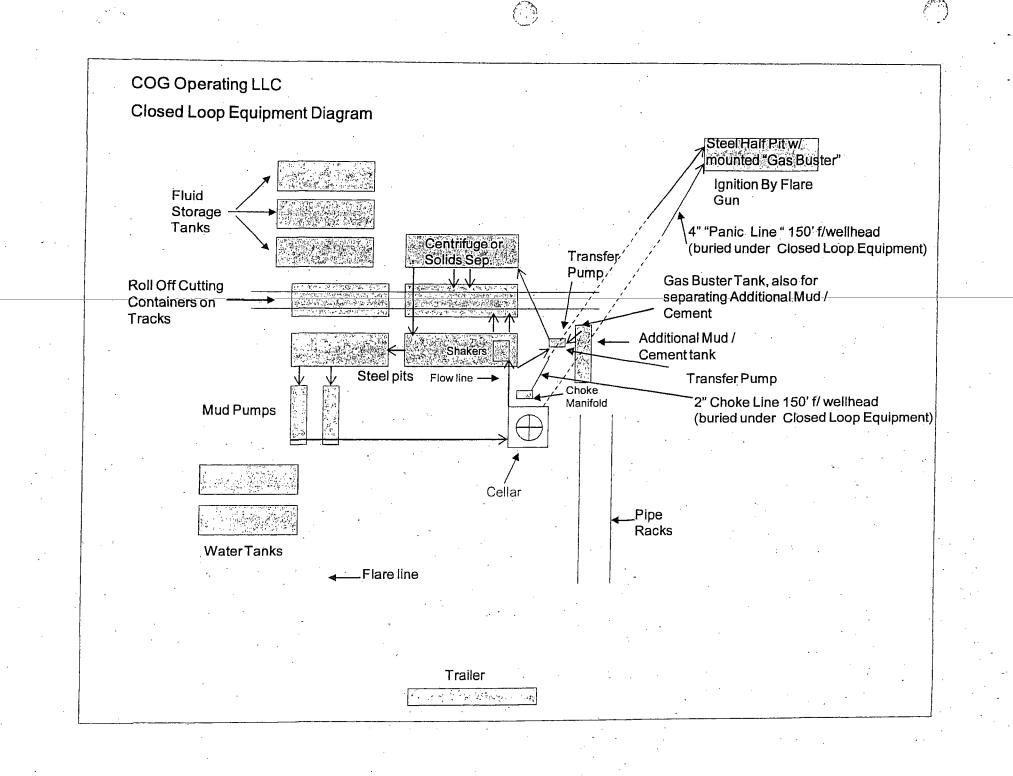

All drilling fluid circulated over shaker(s) with cuttings discharged into roll off container.

Fluid and fines below shaker(s) are circulated with transfer pump through centrifuge(s) or solids separator with cuttings and fines discharged into roll off container.

Fluid is continuously re-circulated through equipment with polymer added to aid separation of cutting fines.

Roll off containers are lined and de-watered with fluids re-circulated into system.

Additional tank is used to capture unused drilling fluid or cement returns from casing jobs.

This equipment will be maintained 24 hrs./day by solids control personnel and or rig crews that stay on location.

Cuttings will be hauled to either:

CRI (permit number R9166)

or GMI (permit number 711-019-001)

dependent upon which rig is available to drill this well.