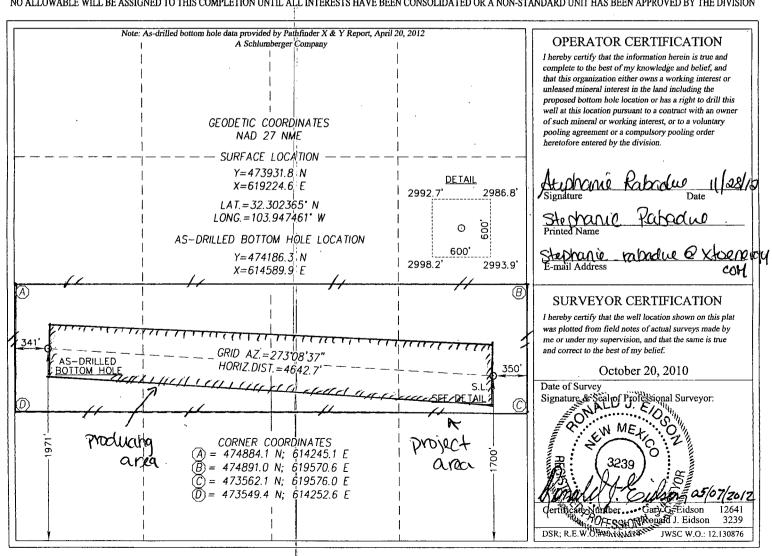

NMOCD ARTESANA Fe, New Mexico 87505

WELL LOCATION AND ACREAGE DEDICATION PLAT API Number 30-015<del>-38991</del> 47545 Nash Draw: Brushy Canyon Property Name Property Code Well Number **NASH UNIT** 57H 303152 Operator Name Elevation OGRID No. XTO ENERGY 2990' 005380 Surface Location UL or lot No. Lot ldn Feet from the East/West line North/South line Feet from the Section Township Range County I 23-S 29-E 1700 SOUTH **EAST** 14 350 **EDDY** As-Drilled Bottom Hole Location If Different From Surface UL or lot No. Lot Idn Feet from the North/South line East/West line Section Township Range Feet from the County 29-E 23-S 1971 SOUTH 341 WEST L 14 **EDDY** Dedicated Acres Joint or Infill Consolidation Code Order No. 160

NO ALLOWABLE WILL BE ASSIGNED TO THIS COMPLETION UNTIL ALL INTERESTS HAVE BEEN CONSOLIDATED OR A NON-STANDARD UNIT HAS BEEN APPROVED BY THE DIVISION