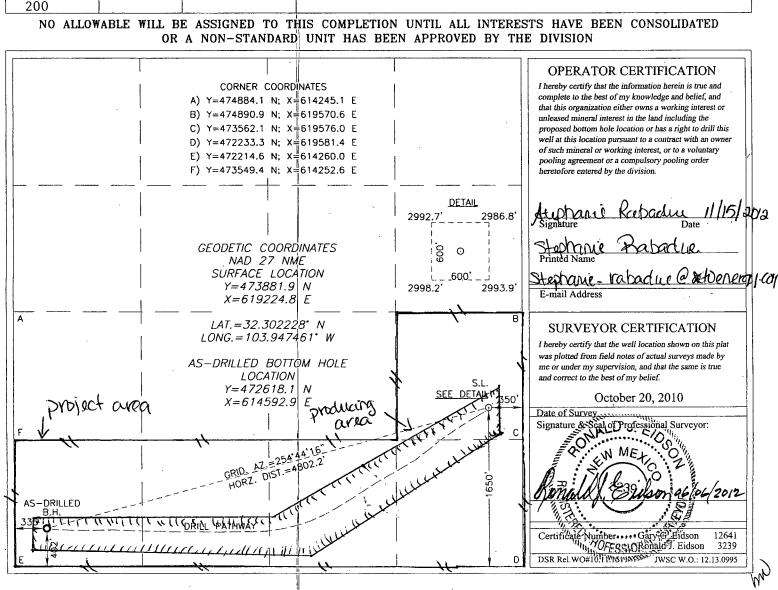

23-S

14

29-E

OIL CONSERVATION DIVIS 1220 South St. Francis Dr

Santa Fe, New Mexico 87505

## WELL LOCATION AND ACREAGE DEDICATION PLAT

| . API Number                | Pool          | Code        | ode Pool Na |                           |               | me             |             |  |
|-----------------------------|---------------|-------------|-------------|---------------------------|---------------|----------------|-------------|--|
| 30-015-39304                | 47545         |             |             | Nash Draw; Brushy! Canyon |               |                |             |  |
| Property Code               | Property Name |             |             |                           |               |                | Well Number |  |
| 303152                      | NASH UNIT     |             |             |                           |               |                | 58H         |  |
| OGRID No.                   | Operator Name |             |             |                           |               |                |             |  |
| 005380                      |               | XTO ENERGY  |             |                           |               |                | 2992'       |  |
|                             |               | Surfa       | ce Loca     | ation                     |               | •              |             |  |
| UL or lot No. Section Towns | hip Range Lot | ldn Feet fr | om the      | North/South line          | Feet from the | East/West line | County      |  |

## As-Drilled Bettern Hole Leastian If Different From Surface

1650

SOUTH

| As-Diffied Bottom fine Location if Different From Surface |         |          |       |         |               |                  |               |                |        |  |  |
|-----------------------------------------------------------|---------|----------|-------|---------|---------------|------------------|---------------|----------------|--------|--|--|
| UL or lot No.                                             | Section | Township | Range | Lot ldn | Feet from the | North/South line | Feet from the | East/West line | County |  |  |
| M                                                         | 14      | 23-S     | 29-E  |         | 402           | SOUTH            | 335           | WEST           | EDDY   |  |  |
| Dedicated Acres   Joint or Infill   Consolidation Code    |         |          |       | Code 0  | rder No.      |                  |               |                |        |  |  |
| 200                                                       |         |          |       |         |               |                  |               |                |        |  |  |