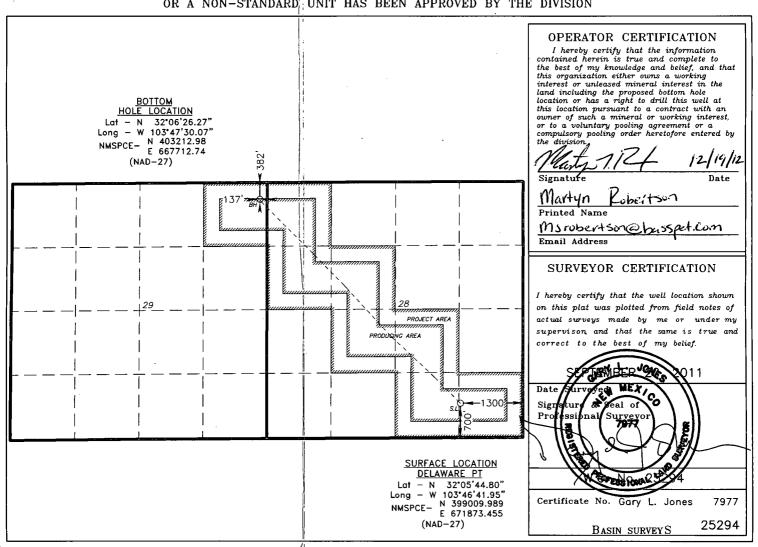

## WELL LOCATION AND ACREAGE DEDICATION PLAT

Pool Code

5690

☐ AMENDED REPORT

| 50 015 05750 SOSO 1. DZ9 DZIMB/BOZUWGZO                            |         |                 |       |         |               |                  |               |                |        |
|--------------------------------------------------------------------|---------|-----------------|-------|---------|---------------|------------------|---------------|----------------|--------|
| Property Code                                                      |         | Property Name   |       |         |               |                  |               | Well Number    |        |
| 306402                                                             |         | POKER LAKE UNIT |       |         |               |                  |               | 420H           |        |
| OGRID No.                                                          |         | Operator Name   |       |         |               |                  |               | Elevation      |        |
| 260737                                                             |         | BOPCO, L.P.     |       |         |               |                  |               | 3339'          |        |
| Surface Location                                                   |         |                 |       |         |               |                  |               |                |        |
| UL or lot No.                                                      | Section | Township        | Range | Lot Idn | Feet from the | North/South line | Feet from the | East/West line | County |
| Р                                                                  | 28      | 25 S            | 31 E  |         | 700           | SOUTH            | 1300          | EAST           | EDDY   |
| Bottom Hole Location If Different From Surface                     |         |                 |       |         |               |                  |               |                |        |
| UL or lot No.                                                      | Section | Township        | Range | Lot Idn | Feet from the | North/South line | Feet from the | East/West line | County |
| Α                                                                  | 29      | 25 S            | 31 E  |         | 382           | NORTH            | 137           | EAST           | EDDY   |
| Dedicated Acres   Joint or Infill   Consolidation Code   Order No. |         |                 |       |         |               |                  |               |                |        |
| 320                                                                |         |                 |       |         |               |                  |               |                |        |