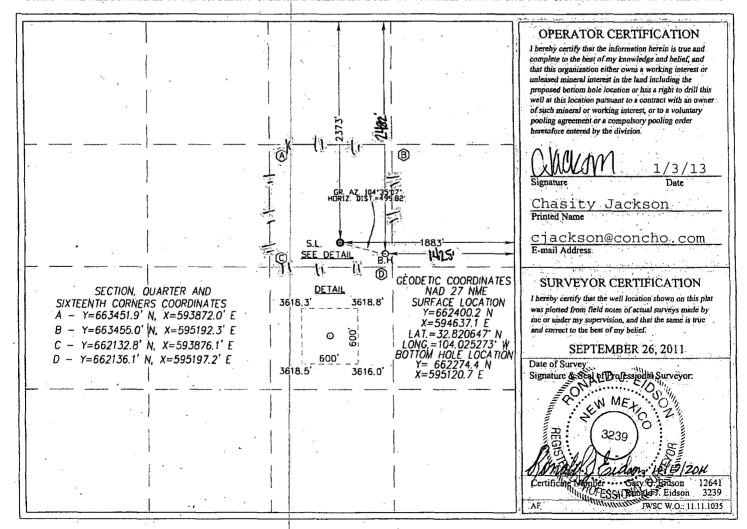

## WELL LOCATION AND ACREAGE DEDICATION PLAT

|                     |                                            |                                                                       |                                               | ode Pool Nome                        |                                                                                         |                                                                                                                                                                                       |                                                                                                                                                                                                                                                                                                                                                                |                                                                                                                                                                                                                                                                                                                                                                                                                       |  |
|---------------------|--------------------------------------------|-----------------------------------------------------------------------|-----------------------------------------------|--------------------------------------|-----------------------------------------------------------------------------------------|---------------------------------------------------------------------------------------------------------------------------------------------------------------------------------------|----------------------------------------------------------------------------------------------------------------------------------------------------------------------------------------------------------------------------------------------------------------------------------------------------------------------------------------------------------------|-----------------------------------------------------------------------------------------------------------------------------------------------------------------------------------------------------------------------------------------------------------------------------------------------------------------------------------------------------------------------------------------------------------------------|--|
| 30-015-40326        |                                            |                                                                       |                                               |                                      | Burch Keely; Glorieta Upper Yeso                                                        |                                                                                                                                                                                       |                                                                                                                                                                                                                                                                                                                                                                |                                                                                                                                                                                                                                                                                                                                                                                                                       |  |
| ode<br>6            |                                            | 1                                                                     |                                               |                                      |                                                                                         |                                                                                                                                                                                       |                                                                                                                                                                                                                                                                                                                                                                | Well Number<br>625                                                                                                                                                                                                                                                                                                                                                                                                    |  |
| OGRID No.<br>229137 |                                            |                                                                       | Operator Name COG OPERATING, LLC              |                                      |                                                                                         |                                                                                                                                                                                       |                                                                                                                                                                                                                                                                                                                                                                | Elevation 3619'                                                                                                                                                                                                                                                                                                                                                                                                       |  |
|                     |                                            |                                                                       |                                               | Surface Locati                       | ion                                                                                     |                                                                                                                                                                                       | ·                                                                                                                                                                                                                                                                                                                                                              |                                                                                                                                                                                                                                                                                                                                                                                                                       |  |
| Section             | Township                                   | Range                                                                 | Lot ldn                                       | Feet from the                        | North/South line                                                                        | Feet from the                                                                                                                                                                         | East/West line                                                                                                                                                                                                                                                                                                                                                 | County                                                                                                                                                                                                                                                                                                                                                                                                                |  |
| 24                  | 17-S                                       | 29-E                                                                  | İ                                             | 2373                                 | NORTH                                                                                   | 1883                                                                                                                                                                                  | EAST                                                                                                                                                                                                                                                                                                                                                           | EDDY                                                                                                                                                                                                                                                                                                                                                                                                                  |  |
|                     |                                            | .`                                                                    | Bottom Hol                                    | e Location If Diffe                  | erent From Surface                                                                      | · · · · · · · · · · · · · · · · · · ·                                                                                                                                                 |                                                                                                                                                                                                                                                                                                                                                                |                                                                                                                                                                                                                                                                                                                                                                                                                       |  |
| Section             | Township                                   | Range                                                                 | Lot Idn                                       | Feet from the                        | North/South line                                                                        | Feet from the                                                                                                                                                                         | East/West line                                                                                                                                                                                                                                                                                                                                                 | County                                                                                                                                                                                                                                                                                                                                                                                                                |  |
| 24                  | 17-Ş                                       | 29-E                                                                  |                                               | 2482                                 | NORTH                                                                                   | 1425                                                                                                                                                                                  | EAST                                                                                                                                                                                                                                                                                                                                                           | EDDY                                                                                                                                                                                                                                                                                                                                                                                                                  |  |
| Joint or            | Infill C                                   | onsolidation C                                                        | ode Ord                                       | er No.                               |                                                                                         |                                                                                                                                                                                       |                                                                                                                                                                                                                                                                                                                                                                |                                                                                                                                                                                                                                                                                                                                                                                                                       |  |
|                     | 5 - 4032 ode 6 lo. 7 Section 24 Section 24 | 5-40326  ode 6 lo. 7  Section Township 24 17-S  Section Township 17-S | Section   Township   Range   24   17-S   29-E | Section   Township   Range   Lot Idn | Section   Township   Range   Lot Idn   Feet from the   24   17-S   29-E     2482   2482 | Section   Township   Range   Lot   Idn   Feet from the   North/South line   24   17-S   29-E     24   24   17-S   29-E     24   24   17-S   29-E     24   24   24   24   24   24   24 | Burch Keely; Glori  ode  6  BURCH KEELY UNIT  ob.  Operator Name COG OPERATING, LLC  Surface Location  Section Township Range Lot Idn Feet from the North/South line Feet from the 17-S 29-E 2373 NORTH 1883  Bottom Hole Location If Different From Surface  Section Township Range Lot Idn Feet from the North/South line Feet from the 17-S 29-E NORTH 1425 | Burch Keely; Glorieta Upper Property Name BURCH KEELY UNIT  Operator Name COG OPERATING, LLC  Surface Location  Section Township Range Lot Idn Feet from the North/South line Feet from the East/West line 24 17-S 29-E 2373 NORTH 1883 EAST  Bottom Hole Location If Different From Surface  Section Township Range Lot Idn Feet from the North/South line Feet from the East/West line 24 17-S 29-E NORTH 1425 EAST |  |