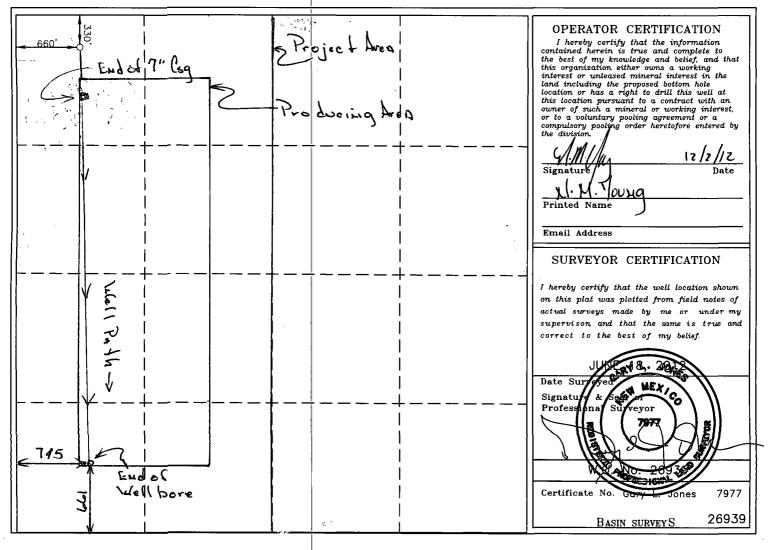

OIL CONSERVATION DIVISION

AND Submit one copy to appropriate District Office

Santa Fe, New Mexico 87505 | NMOCD ARTESIA

WELL LOCATION AND ACREAGE DEDICATION PLAT

□ AMENDED REPORT as Drilled

|                 |           |                        | 000000000000000000000000000000000000000 |  |  |  |
|-----------------|-----------|------------------------|-----------------------------------------|--|--|--|
| API Number      | Pool Co   | ode Pool               | Pool Name                               |  |  |  |
| 30-015-404      | 102 97949 | WC-015 S2528150        | : Wolfcamo                              |  |  |  |
| Property Code . |           | Property Name          | Well Number                             |  |  |  |
| 39279           | SAN L     | LORENZO 15 DM FEE COM. | 1H                                      |  |  |  |
| OGRID No.       |           | Operator Name          | Elevation                               |  |  |  |
| 14744           | ME        | WBOURNE OIL COMPANY    | 2951'                                   |  |  |  |

Surface Location

| UL or lot No. | Section | Township | Range | Lot Idn | Feet from the | North/South line | Feet from the | East/West line | County |
|---------------|---------|----------|-------|---------|---------------|------------------|---------------|----------------|--------|
| D             | 15      | 25 S     | 28 E  |         | 330'          | NORTH            | 660'          | WEST           | EDDY   |

Bottom Hole Location If Different From Surface

| UL or lot No.                                                      | Section | Township | Range | Lot Idn | Feet from the | North/South line | Feet from the | East/West line | County |
|--------------------------------------------------------------------|---------|----------|-------|---------|---------------|------------------|---------------|----------------|--------|
| M                                                                  | 15      | 255      | 28 E  |         | 661           | South            | 745           | West           | Eddy   |
| Dedicated Acres   Joint or Infill   Consolidation Code   Order No. |         |          |       |         |               |                  |               |                |        |
| 320                                                                |         |          |       |         |               |                  |               |                |        |