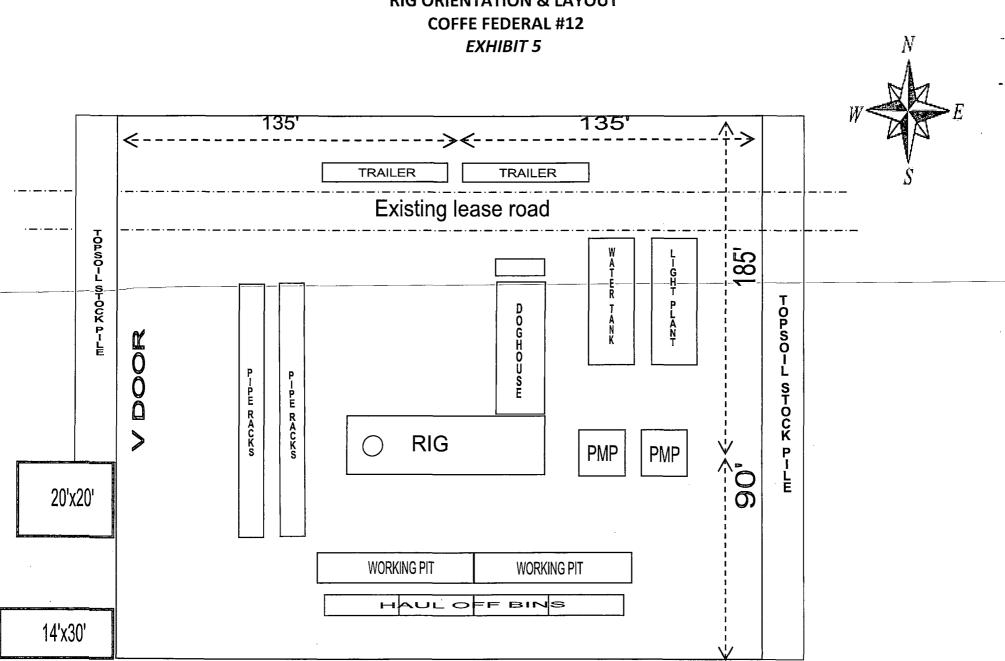

| 1.                                                                                                                                                |                                                                                                        |
|---------------------------------------------------------------------------------------------------------------------------------------------------|--------------------------------------------------------------------------------------------------------|
| Operator: APACHE CORPORATION                                                                                                                      | OGRID <u>#: 873</u>                                                                                    |
| Address: <u>303 VETERANS AIRPARK LN., STE. 3000</u>                                                                                               | MIDLAND TEXAS 79705                                                                                    |
| Facility or well name: COFFEE FEDERAL #12                                                                                                         |                                                                                                        |
| API Number:                                                                                                                                       | OCD Permit Number:                                                                                     |
|                                                                                                                                                   | nge <u>31 E</u> County: <u>EDDY</u>                                                                    |
| Center of Proposed Design: Latitude <u>32.837093 N</u>                                                                                            | Longitude <u>103.908936 W</u> NAD: 1927 [] 1983                                                        |
| Surface Owner: 🔀 Federal 🗌 State 🗌 Private 🔲 Tribal Trus                                                                                          | t or Indian Allotment                                                                                  |
| 2.                                                                                                                                                |                                                                                                        |
| Closed-loop System: Subsection H of 19.15.17.11 NMAC                                                                                              |                                                                                                        |
| Operation: 🔀 Drilling a new well 🗌 Workover or Drilling (Ag                                                                                       | pplies to activities which require prior approval of a permit or notice of intent) 🔲 P&A               |
| Above Ground Steel Tanks or 🛛 Haul-off Bins                                                                                                       |                                                                                                        |
| 3.<br><u>Signs:</u> Subsection C of 19.15.17.11 NMAC                                                                                              | RECEIVED                                                                                               |
| 12"x 24", 2" lettering, providing Operator's name, site locati                                                                                    | on, and emergency telephone numbers JAN <b>11</b> 2013                                                 |
| $\square$ 12 x 24 , 2 retering, providing Operator's name, site rotation Signed in compliance with 19.15.3.103 NMAC                               | JAN <b>1</b> 2013                                                                                      |
|                                                                                                                                                   | NMOCD ARTESIA                                                                                          |
| Closed-loop Systems Permit Application Attachment Checkl                                                                                          |                                                                                                        |
| Instructions: Each of the following items must be attached to a attached.                                                                         | he application. Please indicate, by a check mark in the box, that the documents are                    |
| Design Plan - based upon the appropriate requirements of                                                                                          | f 19.15.17.11 NMAC                                                                                     |
| Operating and Maintenance Plan - based upon the approp                                                                                            |                                                                                                        |
| Closure Plan (Please complete Box 5) - based upon the ap                                                                                          | ppropriate requirements of Subsection C of 19.15.17.9 NMAC and 19.15.17.13 NMAC                        |
| Previously Approved Design (attach copy of design)                                                                                                | PI Number:                                                                                             |
| Previously Approved Operating and Maintenance Plan     A                                                                                          | PI Number:                                                                                             |
| 5.<br>Waste Removal Closure For Closed-Joon Systems That Utiliz                                                                                   | ze Above Ground Steel Tanks or Haul-off Bins Only: (19.15.17.13.D NMAC)                                |
|                                                                                                                                                   | isposal of liquids, drilling fluids and drill cuttings. Use attachment if more than two                |
| facilities are required.                                                                                                                          |                                                                                                        |
| Disposal Facility Name: <u>SUNDANCE INCORPORATED</u>                                                                                              |                                                                                                        |
| Disposal Facility Name: <u>CRI</u>                                                                                                                | Disposal Facility Permit Number: <u>NM-01-0006</u>                                                     |
| Will any of the proposed closed-loop system operations and asso<br>Yes (If yes, please provide the information below) N                           | ciated activities occur on or in areas that <i>will not</i> be used for future service and operations? |
|                                                                                                                                                   | on the appropriate requirements of Subsection H of 19.15.17.13 NMAC                                    |
| <ul> <li>Re-vegetation Plan - based upon the appropriate requirem</li> <li>Site Reclamation Plan - based upon the appropriate required</li> </ul> |                                                                                                        |
|                                                                                                                                                   |                                                                                                        |
|                                                                                                                                                   |                                                                                                        |
|                                                                                                                                                   |                                                                                                        |