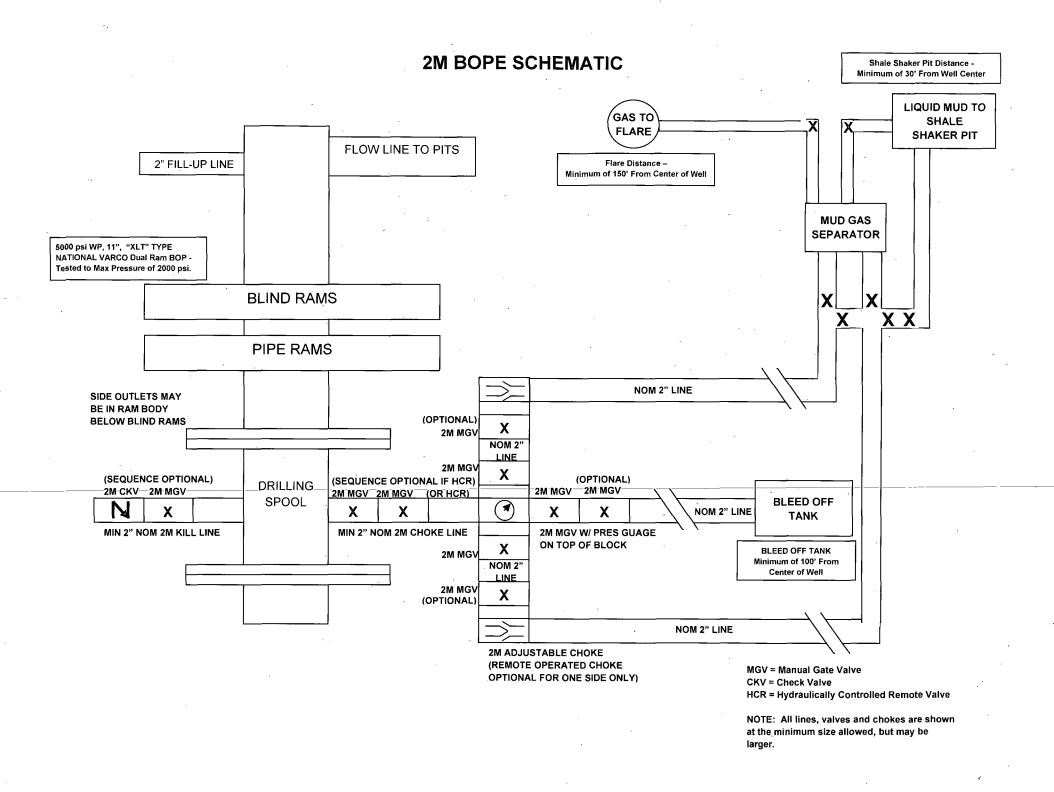

| <u>District I</u><br>(625 N. French Dr., Hol<br>Phone: (575) 393-6161<br><u>District II</u><br>311 S. First St., Artesia,<br>Phone: (575) 748-1283 J<br><u>District III</u><br>1000 Rio Brazos Road, J<br>Phone: (505) 334-6178 J<br>District IV | Fax: (575) 393-0720<br>, NM 88210 | RECI                                             | Energy Miner                                                                                                                                                                                                                                                                                                                                                                                                                                                                                                                                                                                                                                                                                                                                                                                                                                                                                                                                                                                                                                                                                                                                                                                                                                                                                                                                                                                                                                                                                                                                                                                                                                                                                                                                                                                                                                                                                                                                                                                                                                                                                                                   | e of New Mexico<br>als and Natural Reso | urces                         |                         | Form C-101<br>Revised December 16, 2011 |
|--------------------------------------------------------------------------------------------------------------------------------------------------------------------------------------------------------------------------------------------------|-----------------------------------|--------------------------------------------------|--------------------------------------------------------------------------------------------------------------------------------------------------------------------------------------------------------------------------------------------------------------------------------------------------------------------------------------------------------------------------------------------------------------------------------------------------------------------------------------------------------------------------------------------------------------------------------------------------------------------------------------------------------------------------------------------------------------------------------------------------------------------------------------------------------------------------------------------------------------------------------------------------------------------------------------------------------------------------------------------------------------------------------------------------------------------------------------------------------------------------------------------------------------------------------------------------------------------------------------------------------------------------------------------------------------------------------------------------------------------------------------------------------------------------------------------------------------------------------------------------------------------------------------------------------------------------------------------------------------------------------------------------------------------------------------------------------------------------------------------------------------------------------------------------------------------------------------------------------------------------------------------------------------------------------------------------------------------------------------------------------------------------------------------------------------------------------------------------------------------------------|-----------------------------------------|-------------------------------|-------------------------|-----------------------------------------|
| District II<br>311 S. First St., Artesia,<br>Phone: (575) 748-1283 I<br>District III<br>1000 Rio Brazos Road, A<br>Phone: (505) 334-6178 I                                                                                                       | , NM 88210                        | RECI                                             | Contraction of the local division of the loc |                                         | urces                         |                         |                                         |
| Phone: (575) 748-1283  <br><u>District III</u><br>1000 Rio Brazos Road, J<br>Phone: (505) 334-6178                                                                                                                                               |                                   |                                                  |                                                                                                                                                                                                                                                                                                                                                                                                                                                                                                                                                                                                                                                                                                                                                                                                                                                                                                                                                                                                                                                                                                                                                                                                                                                                                                                                                                                                                                                                                                                                                                                                                                                                                                                                                                                                                                                                                                                                                                                                                                                                                                                                |                                         |                               | <u>-</u>                | Permit                                  |
| 1000 Rio Brazos Road, A<br>Phone: (505) 334-6178 I                                                                                                                                                                                               |                                   |                                                  |                                                                                                                                                                                                                                                                                                                                                                                                                                                                                                                                                                                                                                                                                                                                                                                                                                                                                                                                                                                                                                                                                                                                                                                                                                                                                                                                                                                                                                                                                                                                                                                                                                                                                                                                                                                                                                                                                                                                                                                                                                                                                                                                | servation Division                      |                               | nnrd.state              | .nm.us                                  |
| Vietniet IV                                                                                                                                                                                                                                      |                                   | JAN                                              | L 4 2013 1220 So                                                                                                                                                                                                                                                                                                                                                                                                                                                                                                                                                                                                                                                                                                                                                                                                                                                                                                                                                                                                                                                                                                                                                                                                                                                                                                                                                                                                                                                                                                                                                                                                                                                                                                                                                                                                                                                                                                                                                                                                                                                                                                               | uth St. Francis Dr.                     | Current                       | forms are               | available on our                        |
| <u>District IV</u><br>220 S. St. Francis Dr., 1                                                                                                                                                                                                  | ,                                 |                                                  | Sant                                                                                                                                                                                                                                                                                                                                                                                                                                                                                                                                                                                                                                                                                                                                                                                                                                                                                                                                                                                                                                                                                                                                                                                                                                                                                                                                                                                                                                                                                                                                                                                                                                                                                                                                                                                                                                                                                                                                                                                                                                                                                                                           | a Fe, NM 87505                          | regulato                      | and should              | d be used when fi                       |
| Phone: (505) 476-3460 I                                                                                                                                                                                                                          | Fax: (505) 476-3462               | NMOCD                                            | ARTESIA                                                                                                                                                                                                                                                                                                                                                                                                                                                                                                                                                                                                                                                                                                                                                                                                                                                                                                                                                                                                                                                                                                                                                                                                                                                                                                                                                                                                                                                                                                                                                                                                                                                                                                                                                                                                                                                                                                                                                                                                                                                                                                                        |                                         |                               | ,                       |                                         |
| APPL                                                                                                                                                                                                                                             | ICATION                           | FOR PERMIT                                       | TO DRILL, R                                                                                                                                                                                                                                                                                                                                                                                                                                                                                                                                                                                                                                                                                                                                                                                                                                                                                                                                                                                                                                                                                                                                                                                                                                                                                                                                                                                                                                                                                                                                                                                                                                                                                                                                                                                                                                                                                                                                                                                                                                                                                                                    | E-ENTER, DEEP                           | EN, PLUGBA                    | CK, OR                  | ADD A ZONE                              |
|                                                                                                                                                                                                                                                  |                                   | <sup>1</sup> Operator Name an<br>Lime Rock Resou |                                                                                                                                                                                                                                                                                                                                                                                                                                                                                                                                                                                                                                                                                                                                                                                                                                                                                                                                                                                                                                                                                                                                                                                                                                                                                                                                                                                                                                                                                                                                                                                                                                                                                                                                                                                                                                                                                                                                                                                                                                                                                                                                |                                         | 2                             | OGRID Numb              | er                                      |
|                                                                                                                                                                                                                                                  | 1111 Bagby                        | Street, Suite 4600                               | Houston, Texas 770                                                                                                                                                                                                                                                                                                                                                                                                                                                                                                                                                                                                                                                                                                                                                                                                                                                                                                                                                                                                                                                                                                                                                                                                                                                                                                                                                                                                                                                                                                                                                                                                                                                                                                                                                                                                                                                                                                                                                                                                                                                                                                             | 042                                     | 21                            | <sup>3</sup> API Number | LINGON                                  |
| * Property C                                                                                                                                                                                                                                     | Code/                             | 1                                                | Property<br>Everest                                                                                                                                                                                                                                                                                                                                                                                                                                                                                                                                                                                                                                                                                                                                                                                                                                                                                                                                                                                                                                                                                                                                                                                                                                                                                                                                                                                                                                                                                                                                                                                                                                                                                                                                                                                                                                                                                                                                                                                                                                                                                                            | Name                                    | -30-7                         | 2/5<br>•w               | <b>70/80</b><br>ell No.                 |
| _39/23                                                                                                                                                                                                                                           | 8                                 |                                                  |                                                                                                                                                                                                                                                                                                                                                                                                                                                                                                                                                                                                                                                                                                                                                                                                                                                                                                                                                                                                                                                                                                                                                                                                                                                                                                                                                                                                                                                                                                                                                                                                                                                                                                                                                                                                                                                                                                                                                                                                                                                                                                                                |                                         |                               | #                       | #9                                      |
|                                                                                                                                                                                                                                                  |                                   |                                                  | <sup>7</sup> Surfa                                                                                                                                                                                                                                                                                                                                                                                                                                                                                                                                                                                                                                                                                                                                                                                                                                                                                                                                                                                                                                                                                                                                                                                                                                                                                                                                                                                                                                                                                                                                                                                                                                                                                                                                                                                                                                                                                                                                                                                                                                                                                                             | ce Location                             | 7                             |                         | 1                                       |
|                                                                                                                                                                                                                                                  | ection Township                   | D Range<br>26E                                   |                                                                                                                                                                                                                                                                                                                                                                                                                                                                                                                                                                                                                                                                                                                                                                                                                                                                                                                                                                                                                                                                                                                                                                                                                                                                                                                                                                                                                                                                                                                                                                                                                                                                                                                                                                                                                                                                                                                                                                                                                                                                                                                                | from N/S Line                           | Feet From<br>990              | E/W Line<br>W           | County<br>Eddy                          |
|                                                                                                                                                                                                                                                  | 14 105                            | 201                                              |                                                                                                                                                                                                                                                                                                                                                                                                                                                                                                                                                                                                                                                                                                                                                                                                                                                                                                                                                                                                                                                                                                                                                                                                                                                                                                                                                                                                                                                                                                                                                                                                                                                                                                                                                                                                                                                                                                                                                                                                                                                                                                                                | Information                             |                               |                         |                                         |
|                                                                                                                                                                                                                                                  |                                   |                                                  |                                                                                                                                                                                                                                                                                                                                                                                                                                                                                                                                                                                                                                                                                                                                                                                                                                                                                                                                                                                                                                                                                                                                                                                                                                                                                                                                                                                                                                                                                                                                                                                                                                                                                                                                                                                                                                                                                                                                                                                                                                                                                                                                |                                         |                               |                         |                                         |
| Atoka; Glorieta-Yeso                                                                                                                                                                                                                             | )                                 | ···· · · ·                                       | Additional V                                                                                                                                                                                                                                                                                                                                                                                                                                                                                                                                                                                                                                                                                                                                                                                                                                                                                                                                                                                                                                                                                                                                                                                                                                                                                                                                                                                                                                                                                                                                                                                                                                                                                                                                                                                                                                                                                                                                                                                                                                                                                                                   | Well Information                        | . <u> </u>                    |                         | 3250                                    |
| <sup>9</sup> Work Typ                                                                                                                                                                                                                            | pe                                | <sup>10</sup> Well Type                          | <sup>11</sup> Cable/                                                                                                                                                                                                                                                                                                                                                                                                                                                                                                                                                                                                                                                                                                                                                                                                                                                                                                                                                                                                                                                                                                                                                                                                                                                                                                                                                                                                                                                                                                                                                                                                                                                                                                                                                                                                                                                                                                                                                                                                                                                                                                           | Rotary                                  | <sup>12</sup> Lease Type      | <sup>13</sup> Grou      | und Level Elevation                     |
| N<br><sup>14</sup> Multiple                                                                                                                                                                                                                      | e                                 | O<br><sup>15</sup> Proposed Depth                | 16 Form                                                                                                                                                                                                                                                                                                                                                                                                                                                                                                                                                                                                                                                                                                                                                                                                                                                                                                                                                                                                                                                                                                                                                                                                                                                                                                                                                                                                                                                                                                                                                                                                                                                                                                                                                                                                                                                                                                                                                                                                                                                                                                                        |                                         | P<br><sup>17</sup> Contractor |                         | 3323.8                                  |
| N                                                                                                                                                                                                                                                |                                   | 4300                                             | Ye                                                                                                                                                                                                                                                                                                                                                                                                                                                                                                                                                                                                                                                                                                                                                                                                                                                                                                                                                                                                                                                                                                                                                                                                                                                                                                                                                                                                                                                                                                                                                                                                                                                                                                                                                                                                                                                                                                                                                                                                                                                                                                                             | so Un                                   | ited Drilling, Inc.           | A                       | After 3/22/2013                         |
| Depth to Ground w                                                                                                                                                                                                                                | water: 98 Feet                    |                                                  | e from nearest fresh wate                                                                                                                                                                                                                                                                                                                                                                                                                                                                                                                                                                                                                                                                                                                                                                                                                                                                                                                                                                                                                                                                                                                                                                                                                                                                                                                                                                                                                                                                                                                                                                                                                                                                                                                                                                                                                                                                                                                                                                                                                                                                                                      |                                         |                               | nearest surface         | water: 2.20 Miles                       |
|                                                                                                                                                                                                                                                  |                                   | <sup>19</sup> I                                  | Proposed Casing                                                                                                                                                                                                                                                                                                                                                                                                                                                                                                                                                                                                                                                                                                                                                                                                                                                                                                                                                                                                                                                                                                                                                                                                                                                                                                                                                                                                                                                                                                                                                                                                                                                                                                                                                                                                                                                                                                                                                                                                                                                                                                                | g and Cement Pro                        | gram                          |                         |                                         |
| Туре                                                                                                                                                                                                                                             | Hole Size                         | Casing Size                                      | Casing Weight/ft                                                                                                                                                                                                                                                                                                                                                                                                                                                                                                                                                                                                                                                                                                                                                                                                                                                                                                                                                                                                                                                                                                                                                                                                                                                                                                                                                                                                                                                                                                                                                                                                                                                                                                                                                                                                                                                                                                                                                                                                                                                                                                               | Setting Depth                           | Sacks of Ce                   | ment                    | Estimated TOC                           |
| Conductor                                                                                                                                                                                                                                        | 26"                               | 20"                                              | 91.5                                                                                                                                                                                                                                                                                                                                                                                                                                                                                                                                                                                                                                                                                                                                                                                                                                                                                                                                                                                                                                                                                                                                                                                                                                                                                                                                                                                                                                                                                                                                                                                                                                                                                                                                                                                                                                                                                                                                                                                                                                                                                                                           | 40                                      | Ready Mi                      | x                       | Surface                                 |
| Surface                                                                                                                                                                                                                                          | 12-1/4"                           | 8-5/8"                                           | 24                                                                                                                                                                                                                                                                                                                                                                                                                                                                                                                                                                                                                                                                                                                                                                                                                                                                                                                                                                                                                                                                                                                                                                                                                                                                                                                                                                                                                                                                                                                                                                                                                                                                                                                                                                                                                                                                                                                                                                                                                                                                                                                             | 425                                     | 300                           | <u> </u>                | Surface                                 |
| Production                                                                                                                                                                                                                                       | 7-7/8"                            | 5-1/2"                                           | 17                                                                                                                                                                                                                                                                                                                                                                                                                                                                                                                                                                                                                                                                                                                                                                                                                                                                                                                                                                                                                                                                                                                                                                                                                                                                                                                                                                                                                                                                                                                                                                                                                                                                                                                                                                                                                                                                                                                                                                                                                                                                                                                             | 4300                                    | 860                           |                         | Surface                                 |
|                                                                                                                                                                                                                                                  |                                   |                                                  | <u> </u>                                                                                                                                                                                                                                                                                                                                                                                                                                                                                                                                                                                                                                                                                                                                                                                                                                                                                                                                                                                                                                                                                                                                                                                                                                                                                                                                                                                                                                                                                                                                                                                                                                                                                                                                                                                                                                                                                                                                                                                                                                                                                                                       |                                         |                               |                         |                                         |
| l                                                                                                                                                                                                                                                |                                   | Casing                                           | /Cement Progr                                                                                                                                                                                                                                                                                                                                                                                                                                                                                                                                                                                                                                                                                                                                                                                                                                                                                                                                                                                                                                                                                                                                                                                                                                                                                                                                                                                                                                                                                                                                                                                                                                                                                                                                                                                                                                                                                                                                                                                                                                                                                                                  | am: Additional Co                       | omments                       |                         |                                         |
|                                                                                                                                                                                                                                                  |                                   |                                                  |                                                                                                                                                                                                                                                                                                                                                                                                                                                                                                                                                                                                                                                                                                                                                                                                                                                                                                                                                                                                                                                                                                                                                                                                                                                                                                                                                                                                                                                                                                                                                                                                                                                                                                                                                                                                                                                                                                                                                                                                                                                                                                                                |                                         |                               |                         |                                         |
|                                                                                                                                                                                                                                                  |                                   | <u> </u>                                         | oposed Blowou                                                                                                                                                                                                                                                                                                                                                                                                                                                                                                                                                                                                                                                                                                                                                                                                                                                                                                                                                                                                                                                                                                                                                                                                                                                                                                                                                                                                                                                                                                                                                                                                                                                                                                                                                                                                                                                                                                                                                                                                                                                                                                                  | t Prevention Prog                       | ram                           |                         |                                         |
| ŗ                                                                                                                                                                                                                                                | Туре                              | We                                               | rking Pressure                                                                                                                                                                                                                                                                                                                                                                                                                                                                                                                                                                                                                                                                                                                                                                                                                                                                                                                                                                                                                                                                                                                                                                                                                                                                                                                                                                                                                                                                                                                                                                                                                                                                                                                                                                                                                                                                                                                                                                                                                                                                                                                 | Test Pres                               | sure                          | Ma                      | anufacturer                             |
| XI                                                                                                                                                                                                                                               | LT 11"                            |                                                  | 5000                                                                                                                                                                                                                                                                                                                                                                                                                                                                                                                                                                                                                                                                                                                                                                                                                                                                                                                                                                                                                                                                                                                                                                                                                                                                                                                                                                                                                                                                                                                                                                                                                                                                                                                                                                                                                                                                                                                                                                                                                                                                                                                           | 2000                                    |                               | Na                      | tional Varco                            |
|                                                                                                                                                                                                                                                  |                                   | I                                                |                                                                                                                                                                                                                                                                                                                                                                                                                                                                                                                                                                                                                                                                                                                                                                                                                                                                                                                                                                                                                                                                                                                                                                                                                                                                                                                                                                                                                                                                                                                                                                                                                                                                                                                                                                                                                                                                                                                                                                                                                                                                                                                                |                                         |                               |                         |                                         |
|                                                                                                                                                                                                                                                  |                                   | n given above is true a                          | nd complete to the best                                                                                                                                                                                                                                                                                                                                                                                                                                                                                                                                                                                                                                                                                                                                                                                                                                                                                                                                                                                                                                                                                                                                                                                                                                                                                                                                                                                                                                                                                                                                                                                                                                                                                                                                                                                                                                                                                                                                                                                                                                                                                                        |                                         |                               |                         |                                         |
|                                                                                                                                                                                                                                                  | that the drilling                 | pit will be constructe                           |                                                                                                                                                                                                                                                                                                                                                                                                                                                                                                                                                                                                                                                                                                                                                                                                                                                                                                                                                                                                                                                                                                                                                                                                                                                                                                                                                                                                                                                                                                                                                                                                                                                                                                                                                                                                                                                                                                                                                                                                                                                                                                                                |                                         | ONSERVATI                     | JN DIVIS                | SION                                    |
| NMOCD guidelir<br>OCD-approved p                                                                                                                                                                                                                 |                                   | l permit 🔲, or an (a                             | tached) alternative                                                                                                                                                                                                                                                                                                                                                                                                                                                                                                                                                                                                                                                                                                                                                                                                                                                                                                                                                                                                                                                                                                                                                                                                                                                                                                                                                                                                                                                                                                                                                                                                                                                                                                                                                                                                                                                                                                                                                                                                                                                                                                            | Approved By:                            | ~                             |                         |                                         |
| li li                                                                                                                                                                                                                                            |                                   | /                                                |                                                                                                                                                                                                                                                                                                                                                                                                                                                                                                                                                                                                                                                                                                                                                                                                                                                                                                                                                                                                                                                                                                                                                                                                                                                                                                                                                                                                                                                                                                                                                                                                                                                                                                                                                                                                                                                                                                                                                                                                                                                                                                                                |                                         | hound                         |                         |                                         |
| Signature:                                                                                                                                                                                                                                       | <u>penos</u>                      | UG -                                             |                                                                                                                                                                                                                                                                                                                                                                                                                                                                                                                                                                                                                                                                                                                                                                                                                                                                                                                                                                                                                                                                                                                                                                                                                                                                                                                                                                                                                                                                                                                                                                                                                                                                                                                                                                                                                                                                                                                                                                                                                                                                                                                                | <u>  10.0</u>                           | INJOU                         |                         |                                         |
| Printed name: Spe                                                                                                                                                                                                                                | encer Cox                         |                                                  |                                                                                                                                                                                                                                                                                                                                                                                                                                                                                                                                                                                                                                                                                                                                                                                                                                                                                                                                                                                                                                                                                                                                                                                                                                                                                                                                                                                                                                                                                                                                                                                                                                                                                                                                                                                                                                                                                                                                                                                                                                                                                                                                | Title: 55009                            | 151                           |                         |                                         |
| fitle: Production                                                                                                                                                                                                                                | Engineer                          |                                                  |                                                                                                                                                                                                                                                                                                                                                                                                                                                                                                                                                                                                                                                                                                                                                                                                                                                                                                                                                                                                                                                                                                                                                                                                                                                                                                                                                                                                                                                                                                                                                                                                                                                                                                                                                                                                                                                                                                                                                                                                                                                                                                                                | Approved Date:                          | TWB Exp                       | iration Date:           | 1/15/2015                               |
| E-mail Address: s                                                                                                                                                                                                                                | scox@limerockre                   | sources.com                                      |                                                                                                                                                                                                                                                                                                                                                                                                                                                                                                                                                                                                                                                                                                                                                                                                                                                                                                                                                                                                                                                                                                                                                                                                                                                                                                                                                                                                                                                                                                                                                                                                                                                                                                                                                                                                                                                                                                                                                                                                                                                                                                                                |                                         |                               |                         |                                         |
|                                                                                                                                                                                                                                                  |                                   |                                                  | 0528                                                                                                                                                                                                                                                                                                                                                                                                                                                                                                                                                                                                                                                                                                                                                                                                                                                                                                                                                                                                                                                                                                                                                                                                                                                                                                                                                                                                                                                                                                                                                                                                                                                                                                                                                                                                                                                                                                                                                                                                                                                                                                                           | Conditions of Approval A                | ttached                       | /                       | /                                       |
| Date:  ~  ~                                                                                                                                                                                                                                      | 17                                | Phone: 713-292                                   | -9528                                                                                                                                                                                                                                                                                                                                                                                                                                                                                                                                                                                                                                                                                                                                                                                                                                                                                                                                                                                                                                                                                                                                                                                                                                                                                                                                                                                                                                                                                                                                                                                                                                                                                                                                                                                                                                                                                                                                                                                                                                                                                                                          | Conditions of Approval A                | lacheu                        |                         |                                         |