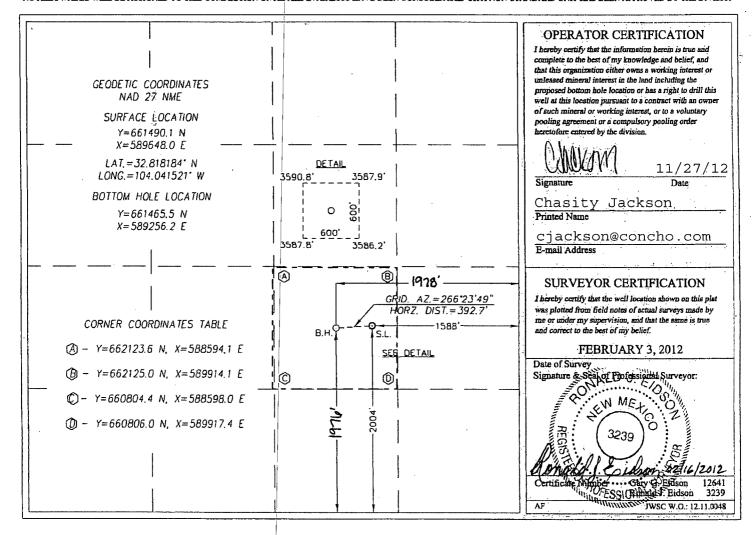

## WELL LOCATION AND ACREAGE DEDICATION PLAT

| API Number              | Po  | ol Code     | Pool Name                              |  |  |  |
|-------------------------|-----|-------------|----------------------------------------|--|--|--|
| 30-015-4032             | 0 9 | 7918        | Burch Keely; Glorieta-Upper Yeso       |  |  |  |
| Property Code<br>308086 |     | - 1 - 1 - T | SEELY UNIT Well Number 607             |  |  |  |
| OGRID No.<br>229137     |     |             | rator Name Elevation RATING, LLC 3588' |  |  |  |

## Surface Location

| UL | or lot No. | Section | Township | Range | Lot Idn | Feet from the | North/South line | Feet from the | East/West line | County |
|----|------------|---------|----------|-------|---------|---------------|------------------|---------------|----------------|--------|
|    | j          | 23      | 17-S     | 29-E  |         | 2004          | SOUTH            | 1588          | EAST           | EDDY   |

## Bottom Hole Location If Different From Surface

| UL or lot No.   | Section  | Township | Range           | Ļci ldn | Feet from the | North/South line | Feet from the | East/West line | County                |
|-----------------|----------|----------|-----------------|---------|---------------|------------------|---------------|----------------|-----------------------|
| J               | 23       | 17-S     | 29-E            |         | 1976          | SOUTH            | 1978          | EAST           | EDDY                  |
| Dedicated Acres | Joint or | Infill C | onsolidation Co | de Ord  | ler No.       |                  |               |                | بينين بيناني المناسكة |
| 40              |          |          |                 |         |               |                  |               |                |                       |