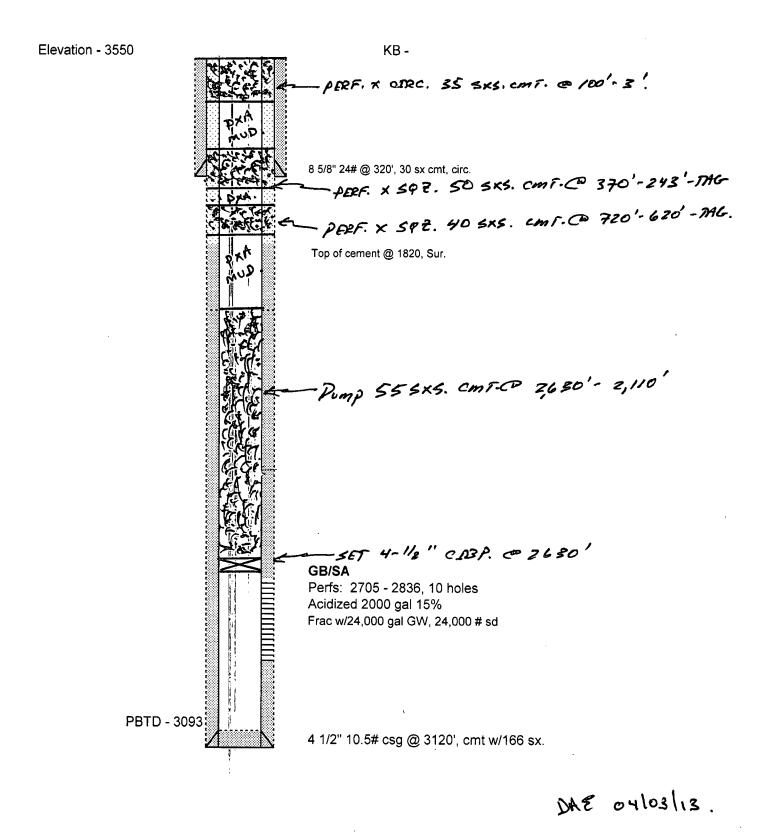

| Submit 1 Copy To Appropriate District<br>Office<br><u>District 1</u> – (575) 393-6161<br>1625 N. French Dr., Hobbs, NM 88240                                                                                                                                                                                                                                                                                                                                                                                          | Energy, Minerals and Natural Resources<br>88240<br>OIL CONSERVATION DIVISION<br>187410<br>187410<br>Santa Fe, NM 87505 |                                                  | Form C-103<br>Revised August 1, 2011<br>WELL API NO.                               |                                                                                                                                                                                                                                                                                                                                                                                                                                                                                                                                                                                                                                                                                                                                                                                                                                                                                                                                                                                                                                                                                                                                                                                                                                                                                                                                                                                                                                                                                                                                                                                                                                                                                                                                                                                                                                                                                                                                                                                                                                                                                                 |
|-----------------------------------------------------------------------------------------------------------------------------------------------------------------------------------------------------------------------------------------------------------------------------------------------------------------------------------------------------------------------------------------------------------------------------------------------------------------------------------------------------------------------|------------------------------------------------------------------------------------------------------------------------|--------------------------------------------------|------------------------------------------------------------------------------------|-------------------------------------------------------------------------------------------------------------------------------------------------------------------------------------------------------------------------------------------------------------------------------------------------------------------------------------------------------------------------------------------------------------------------------------------------------------------------------------------------------------------------------------------------------------------------------------------------------------------------------------------------------------------------------------------------------------------------------------------------------------------------------------------------------------------------------------------------------------------------------------------------------------------------------------------------------------------------------------------------------------------------------------------------------------------------------------------------------------------------------------------------------------------------------------------------------------------------------------------------------------------------------------------------------------------------------------------------------------------------------------------------------------------------------------------------------------------------------------------------------------------------------------------------------------------------------------------------------------------------------------------------------------------------------------------------------------------------------------------------------------------------------------------------------------------------------------------------------------------------------------------------------------------------------------------------------------------------------------------------------------------------------------------------------------------------------------------------|
| <u>District II</u> – (575) 748-1283<br>811 S. First St., Artesia, NM 88210<br><u>District III</u> – (505) 334-6178<br>1000 Rio Brazos Rd., Aztec, NM 87410                                                                                                                                                                                                                                                                                                                                                            |                                                                                                                        |                                                  | 30-015-03176<br>5. Indicate Type of Lease<br>STATE X FEE                           |                                                                                                                                                                                                                                                                                                                                                                                                                                                                                                                                                                                                                                                                                                                                                                                                                                                                                                                                                                                                                                                                                                                                                                                                                                                                                                                                                                                                                                                                                                                                                                                                                                                                                                                                                                                                                                                                                                                                                                                                                                                                                                 |
| <u>District IV</u> – (505) 476-3460<br>1220 S. St. Francis Dr., Santa Fe, NM<br>87505                                                                                                                                                                                                                                                                                                                                                                                                                                 |                                                                                                                        |                                                  | 6. State Oil & Gas Lease No.<br>B-514                                              |                                                                                                                                                                                                                                                                                                                                                                                                                                                                                                                                                                                                                                                                                                                                                                                                                                                                                                                                                                                                                                                                                                                                                                                                                                                                                                                                                                                                                                                                                                                                                                                                                                                                                                                                                                                                                                                                                                                                                                                                                                                                                                 |
| SUNDRY NOTICES AND REPORTS ON WELLS<br>(DO NOT USE THIS FORM FOR PROPOSALS TO DRILL OR TO DEEPEN OR PLUG BACK TO A<br>DIFFERENT RESERVOIR. USE "APPLICATION FOR PERMIT" (FORM C-101) FOR SUCH                                                                                                                                                                                                                                                                                                                         |                                                                                                                        |                                                  | <ol> <li>Lease Name or Unit Agreement Name</li> <li>G.J. WEST COOP UNIT</li> </ol> |                                                                                                                                                                                                                                                                                                                                                                                                                                                                                                                                                                                                                                                                                                                                                                                                                                                                                                                                                                                                                                                                                                                                                                                                                                                                                                                                                                                                                                                                                                                                                                                                                                                                                                                                                                                                                                                                                                                                                                                                                                                                                                 |
| PROPOSALS.) 1. Type of Well: Oil Well Gas Well Other INJECTION                                                                                                                                                                                                                                                                                                                                                                                                                                                        |                                                                                                                        |                                                  | 8. Well Number 001                                                                 |                                                                                                                                                                                                                                                                                                                                                                                                                                                                                                                                                                                                                                                                                                                                                                                                                                                                                                                                                                                                                                                                                                                                                                                                                                                                                                                                                                                                                                                                                                                                                                                                                                                                                                                                                                                                                                                                                                                                                                                                                                                                                                 |
| 2. Name of Operator<br>COG OPERATING, LLC                                                                                                                                                                                                                                                                                                                                                                                                                                                                             |                                                                                                                        | 9. OGRID Number 229137                           |                                                                                    |                                                                                                                                                                                                                                                                                                                                                                                                                                                                                                                                                                                                                                                                                                                                                                                                                                                                                                                                                                                                                                                                                                                                                                                                                                                                                                                                                                                                                                                                                                                                                                                                                                                                                                                                                                                                                                                                                                                                                                                                                                                                                                 |
| <ol> <li>Address of Operator</li> <li>W. ILLINOIS AVE, MIDLAND, TEXAS 79701</li> </ol>                                                                                                                                                                                                                                                                                                                                                                                                                                |                                                                                                                        |                                                  | 10. Pool name or Wildcat<br>GRAYBURG-JACKSON;7R-Q-GB-SA; E                         |                                                                                                                                                                                                                                                                                                                                                                                                                                                                                                                                                                                                                                                                                                                                                                                                                                                                                                                                                                                                                                                                                                                                                                                                                                                                                                                                                                                                                                                                                                                                                                                                                                                                                                                                                                                                                                                                                                                                                                                                                                                                                                 |
| 4. Well Location                                                                                                                                                                                                                                                                                                                                                                                                                                                                                                      |                                                                                                                        |                                                  |                                                                                    |                                                                                                                                                                                                                                                                                                                                                                                                                                                                                                                                                                                                                                                                                                                                                                                                                                                                                                                                                                                                                                                                                                                                                                                                                                                                                                                                                                                                                                                                                                                                                                                                                                                                                                                                                                                                                                                                                                                                                                                                                                                                                                 |
| Unit LetterM<br>WEST line                                                                                                                                                                                                                                                                                                                                                                                                                                                                                             | _:877feet from theS                                                                                                    | OUTH lin                                         | e and                                                                              | 908feet from the                                                                                                                                                                                                                                                                                                                                                                                                                                                                                                                                                                                                                                                                                                                                                                                                                                                                                                                                                                                                                                                                                                                                                                                                                                                                                                                                                                                                                                                                                                                                                                                                                                                                                                                                                                                                                                                                                                                                                                                                                                                                                |
| Section 2                                                                                                                                                                                                                                                                                                                                                                                                                                                                                                             | I                                                                                                                      | Range 29                                         |                                                                                    | NMPM EDDY County                                                                                                                                                                                                                                                                                                                                                                                                                                                                                                                                                                                                                                                                                                                                                                                                                                                                                                                                                                                                                                                                                                                                                                                                                                                                                                                                                                                                                                                                                                                                                                                                                                                                                                                                                                                                                                                                                                                                                                                                                                                                                |
|                                                                                                                                                                                                                                                                                                                                                                                                                                                                                                                       | 11. Elevation (Show whether DR, RK)<br>3,550' - GR                                                                     | B, RT, GR, etc.)                                 |                                                                                    |                                                                                                                                                                                                                                                                                                                                                                                                                                                                                                                                                                                                                                                                                                                                                                                                                                                                                                                                                                                                                                                                                                                                                                                                                                                                                                                                                                                                                                                                                                                                                                                                                                                                                                                                                                                                                                                                                                                                                                                                                                                                                                 |
| 12. Check Appropriate Box to Indicate Nature of Notice, Report or Other Data                                                                                                                                                                                                                                                                                                                                                                                                                                          |                                                                                                                        |                                                  |                                                                                    |                                                                                                                                                                                                                                                                                                                                                                                                                                                                                                                                                                                                                                                                                                                                                                                                                                                                                                                                                                                                                                                                                                                                                                                                                                                                                                                                                                                                                                                                                                                                                                                                                                                                                                                                                                                                                                                                                                                                                                                                                                                                                                 |
| NOTICE OF IN<br>PERFORM REMEDIAL WORK<br>TEMPORARILY ABANDON<br>PULL OR ALTER CASING<br>DOWNHOLE COMMINGLE                                                                                                                                                                                                                                                                                                                                                                                                            | CHANGE PLANS CC<br>MULTIPLE COMPL CA                                                                                   | SUB<br>MEDIAL WORI<br>MMENCE DRII<br>SING/CEMENT | K<br>LLING OPNS                                                                    | Image: Transmission of the second state of the second s |
| OTHER:                                                                                                                                                                                                                                                                                                                                                                                                                                                                                                                |                                                                                                                        | HER:                                             |                                                                                    |                                                                                                                                                                                                                                                                                                                                                                                                                                                                                                                                                                                                                                                                                                                                                                                                                                                                                                                                                                                                                                                                                                                                                                                                                                                                                                                                                                                                                                                                                                                                                                                                                                                                                                                                                                                                                                                                                                                                                                                                                                                                                                 |
| <ol> <li>Describe proposed or completed operations. (Clearly state all pertinent details, and give pertinent dates, including estimated date<br/>of starting any proposed work). SEE RULE 19.15.7.14 NMAC. For Multiple Completions: Attach wellbore diagram of<br/>proposed completion or recompletion.</li> </ol>                                                                                                                                                                                                   |                                                                                                                        |                                                  |                                                                                    |                                                                                                                                                                                                                                                                                                                                                                                                                                                                                                                                                                                                                                                                                                                                                                                                                                                                                                                                                                                                                                                                                                                                                                                                                                                                                                                                                                                                                                                                                                                                                                                                                                                                                                                                                                                                                                                                                                                                                                                                                                                                                                 |
| <ol> <li>SET 4-1/2" CIBP @ 2,630'; PUMP 55 SXS. CMT. @ 2,630'-2,110' (B/ANHY.); CIRC. WELL W/ PXA MUD.</li> <li>PERF. X ATTEMPT TO SQZ. 40 SXS. CMT. @ 720'-620' (T/ANHY. X B/SALT); WOC X TAG CMT. PLUG.</li> <li>PERF. X ATTEMPT TO SQZ. 50 SXS. CMT. @ 370'-243' (8-5/8" CSG. SHOE X T'SALT); WOC X TAG. CMT. PLUG.</li> <li>PERF. X CIRC. TO SURF. , FILLING ALL ANNULI, 35 SXS. CMT. @ 100'-3'.</li> <li>DIG OUT X CUT OFF WELLHEAD 3' B.G.L.; WELD ON STEEL PLATE TO CSG. X INSTALL DRY HOLE MARKER.</li> </ol> |                                                                                                                        |                                                  |                                                                                    |                                                                                                                                                                                                                                                                                                                                                                                                                                                                                                                                                                                                                                                                                                                                                                                                                                                                                                                                                                                                                                                                                                                                                                                                                                                                                                                                                                                                                                                                                                                                                                                                                                                                                                                                                                                                                                                                                                                                                                                                                                                                                                 |
| Approval Granted providing work                                                                                                                                                                                                                                                                                                                                                                                                                                                                                       |                                                                                                                        |                                                  |                                                                                    |                                                                                                                                                                                                                                                                                                                                                                                                                                                                                                                                                                                                                                                                                                                                                                                                                                                                                                                                                                                                                                                                                                                                                                                                                                                                                                                                                                                                                                                                                                                                                                                                                                                                                                                                                                                                                                                                                                                                                                                                                                                                                                 |
| is complete by Auty                                                                                                                                                                                                                                                                                                                                                                                                                                                                                                   |                                                                                                                        | · .                                              | T                                                                                  | RECEIVED                                                                                                                                                                                                                                                                                                                                                                                                                                                                                                                                                                                                                                                                                                                                                                                                                                                                                                                                                                                                                                                                                                                                                                                                                                                                                                                                                                                                                                                                                                                                                                                                                                                                                                                                                                                                                                                                                                                                                                                                                                                                                        |
| Spud Date:                                                                                                                                                                                                                                                                                                                                                                                                                                                                                                            | Rig Release Date:                                                                                                      |                                                  |                                                                                    | APR 0 9 2013                                                                                                                                                                                                                                                                                                                                                                                                                                                                                                                                                                                                                                                                                                                                                                                                                                                                                                                                                                                                                                                                                                                                                                                                                                                                                                                                                                                                                                                                                                                                                                                                                                                                                                                                                                                                                                                                                                                                                                                                                                                                                    |
| L                                                                                                                                                                                                                                                                                                                                                                                                                                                                                                                     |                                                                                                                        | L                                                |                                                                                    | MOCD ARTESIA                                                                                                                                                                                                                                                                                                                                                                                                                                                                                                                                                                                                                                                                                                                                                                                                                                                                                                                                                                                                                                                                                                                                                                                                                                                                                                                                                                                                                                                                                                                                                                                                                                                                                                                                                                                                                                                                                                                                                                                                                                                                                    |
| I hereby certify that the information above is true and complete to the best of my knowledge and belief.                                                                                                                                                                                                                                                                                                                                                                                                              |                                                                                                                        |                                                  |                                                                                    |                                                                                                                                                                                                                                                                                                                                                                                                                                                                                                                                                                                                                                                                                                                                                                                                                                                                                                                                                                                                                                                                                                                                                                                                                                                                                                                                                                                                                                                                                                                                                                                                                                                                                                                                                                                                                                                                                                                                                                                                                                                                                                 |
| SIGNATURE                                                                                                                                                                                                                                                                                                                                                                                                                                                                                                             | A. <u>C</u> TITLEAGEN                                                                                                  | ۱T                                               |                                                                                    | DATE_04/03/13                                                                                                                                                                                                                                                                                                                                                                                                                                                                                                                                                                                                                                                                                                                                                                                                                                                                                                                                                                                                                                                                                                                                                                                                                                                                                                                                                                                                                                                                                                                                                                                                                                                                                                                                                                                                                                                                                                                                                                                                                                                                                   |
| Type or print name DAVID A. E                                                                                                                                                                                                                                                                                                                                                                                                                                                                                         | YLER E-mail address: DEYLER@MII                                                                                        | AGRO-RES.C                                       | COM P                                                                              | HONE: 432.687.3033                                                                                                                                                                                                                                                                                                                                                                                                                                                                                                                                                                                                                                                                                                                                                                                                                                                                                                                                                                                                                                                                                                                                                                                                                                                                                                                                                                                                                                                                                                                                                                                                                                                                                                                                                                                                                                                                                                                                                                                                                                                                              |
| APPROVED BY:                                                                                                                                                                                                                                                                                                                                                                                                                                                                                                          | ade TITLE Dord                                                                                                         | P.Spew.                                          | 15A (                                                                              |                                                                                                                                                                                                                                                                                                                                                                                                                                                                                                                                                                                                                                                                                                                                                                                                                                                                                                                                                                                                                                                                                                                                                                                                                                                                                                                                                                                                                                                                                                                                                                                                                                                                                                                                                                                                                                                                                                                                                                                                                                                                                                 |
| Conditions of Approval (if any):<br>SEE AHACheC                                                                                                                                                                                                                                                                                                                                                                                                                                                                       | 1 COA's                                                                                                                | -                                                |                                                                                    | / /                                                                                                                                                                                                                                                                                                                                                                                                                                                                                                                                                                                                                                                                                                                                                                                                                                                                                                                                                                                                                                                                                                                                                                                                                                                                                                                                                                                                                                                                                                                                                                                                                                                                                                                                                                                                                                                                                                                                                                                                                                                                                             |