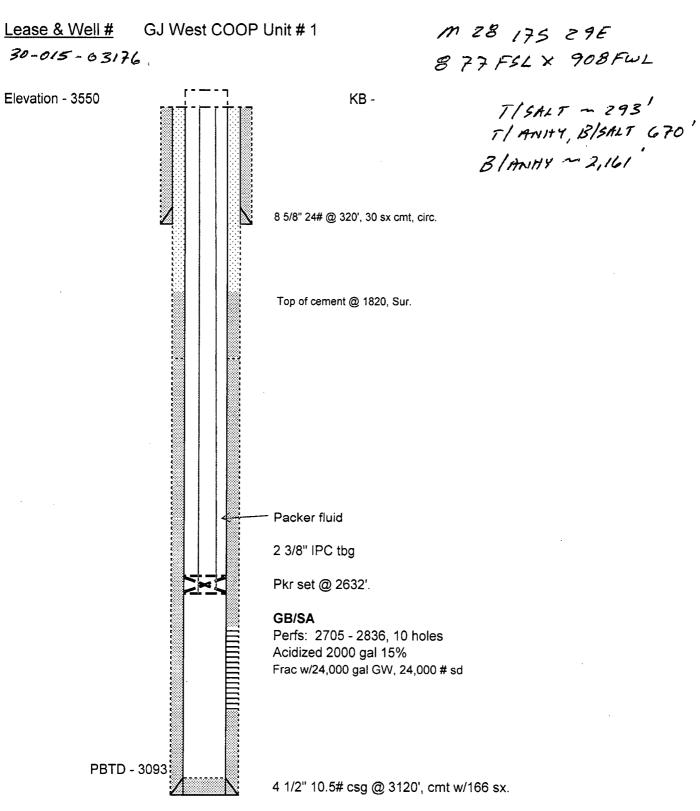

| Submit 1 Copy To Appropriate District<br>Office<br><u>District 1</u> – (575) 393-6161<br>1625 N. French Dr., Hobbs, NM 88240                                                                                                                                                                                                                                                                                                                                                                                          | Energy, Minerals and Natural Resources<br>88240<br>OIL CONSERVATION DIVISION<br>187410<br>187410<br>Santa Fe, NM 87505 |                                                  | Form C-103<br>Revised August 1, 2011<br>WELL API NO.                               |                                                                                                                                                                                                                                                                                                                                                                                                                                                                                                                                                                                                                                                                                                                                                                                                                                                                                                                                                                                                                                                                                                                                                                                                                                                                                                                                                                                                                                                                                                                                                                                                                                                                                                                                                                                                                                                                                                                                                                                                                                                                                                 |
|-----------------------------------------------------------------------------------------------------------------------------------------------------------------------------------------------------------------------------------------------------------------------------------------------------------------------------------------------------------------------------------------------------------------------------------------------------------------------------------------------------------------------|------------------------------------------------------------------------------------------------------------------------|--------------------------------------------------|------------------------------------------------------------------------------------|-------------------------------------------------------------------------------------------------------------------------------------------------------------------------------------------------------------------------------------------------------------------------------------------------------------------------------------------------------------------------------------------------------------------------------------------------------------------------------------------------------------------------------------------------------------------------------------------------------------------------------------------------------------------------------------------------------------------------------------------------------------------------------------------------------------------------------------------------------------------------------------------------------------------------------------------------------------------------------------------------------------------------------------------------------------------------------------------------------------------------------------------------------------------------------------------------------------------------------------------------------------------------------------------------------------------------------------------------------------------------------------------------------------------------------------------------------------------------------------------------------------------------------------------------------------------------------------------------------------------------------------------------------------------------------------------------------------------------------------------------------------------------------------------------------------------------------------------------------------------------------------------------------------------------------------------------------------------------------------------------------------------------------------------------------------------------------------------------|
| <u>District II</u> – (575) 748-1283<br>811 S. First St., Artesia, NM 88210<br><u>District III</u> – (505) 334-6178<br>1000 Rio Brazos Rd., Aztec, NM 87410                                                                                                                                                                                                                                                                                                                                                            |                                                                                                                        |                                                  | 30-015-03176<br>5. Indicate Type of Lease<br>STATE X FEE                           |                                                                                                                                                                                                                                                                                                                                                                                                                                                                                                                                                                                                                                                                                                                                                                                                                                                                                                                                                                                                                                                                                                                                                                                                                                                                                                                                                                                                                                                                                                                                                                                                                                                                                                                                                                                                                                                                                                                                                                                                                                                                                                 |
| <u>District IV</u> – (505) 476-3460<br>1220 S. St. Francis Dr., Santa Fe, NM<br>87505                                                                                                                                                                                                                                                                                                                                                                                                                                 |                                                                                                                        |                                                  | 6. State Oil & Gas Lease No.<br>B-514                                              |                                                                                                                                                                                                                                                                                                                                                                                                                                                                                                                                                                                                                                                                                                                                                                                                                                                                                                                                                                                                                                                                                                                                                                                                                                                                                                                                                                                                                                                                                                                                                                                                                                                                                                                                                                                                                                                                                                                                                                                                                                                                                                 |
| SUNDRY NOTICES AND REPORTS ON WELLS<br>(DO NOT USE THIS FORM FOR PROPOSALS TO DRILL OR TO DEEPEN OR PLUG BACK TO A<br>DIFFERENT RESERVOIR. USE "APPLICATION FOR PERMIT" (FORM C-101) FOR SUCH                                                                                                                                                                                                                                                                                                                         |                                                                                                                        |                                                  | <ol> <li>Lease Name or Unit Agreement Name</li> <li>G.J. WEST COOP UNIT</li> </ol> |                                                                                                                                                                                                                                                                                                                                                                                                                                                                                                                                                                                                                                                                                                                                                                                                                                                                                                                                                                                                                                                                                                                                                                                                                                                                                                                                                                                                                                                                                                                                                                                                                                                                                                                                                                                                                                                                                                                                                                                                                                                                                                 |
| PROPOSALS.) 1. Type of Well: Oil Well Gas Well Other INJECTION                                                                                                                                                                                                                                                                                                                                                                                                                                                        |                                                                                                                        |                                                  | 8. Well Number 001                                                                 |                                                                                                                                                                                                                                                                                                                                                                                                                                                                                                                                                                                                                                                                                                                                                                                                                                                                                                                                                                                                                                                                                                                                                                                                                                                                                                                                                                                                                                                                                                                                                                                                                                                                                                                                                                                                                                                                                                                                                                                                                                                                                                 |
| 2. Name of Operator<br>COG OPERATING, LLC                                                                                                                                                                                                                                                                                                                                                                                                                                                                             |                                                                                                                        | 9. OGRID Number 229137                           |                                                                                    |                                                                                                                                                                                                                                                                                                                                                                                                                                                                                                                                                                                                                                                                                                                                                                                                                                                                                                                                                                                                                                                                                                                                                                                                                                                                                                                                                                                                                                                                                                                                                                                                                                                                                                                                                                                                                                                                                                                                                                                                                                                                                                 |
| <ol> <li>Address of Operator</li> <li>W. ILLINOIS AVE, MIDLAND, TEXAS 79701</li> </ol>                                                                                                                                                                                                                                                                                                                                                                                                                                |                                                                                                                        |                                                  | 10. Pool name or Wildcat<br>GRAYBURG-JACKSON;7R-Q-GB-SA; E                         |                                                                                                                                                                                                                                                                                                                                                                                                                                                                                                                                                                                                                                                                                                                                                                                                                                                                                                                                                                                                                                                                                                                                                                                                                                                                                                                                                                                                                                                                                                                                                                                                                                                                                                                                                                                                                                                                                                                                                                                                                                                                                                 |
| 4. Well Location                                                                                                                                                                                                                                                                                                                                                                                                                                                                                                      |                                                                                                                        |                                                  |                                                                                    |                                                                                                                                                                                                                                                                                                                                                                                                                                                                                                                                                                                                                                                                                                                                                                                                                                                                                                                                                                                                                                                                                                                                                                                                                                                                                                                                                                                                                                                                                                                                                                                                                                                                                                                                                                                                                                                                                                                                                                                                                                                                                                 |
| Unit LetterM<br>WEST line                                                                                                                                                                                                                                                                                                                                                                                                                                                                                             | _:877feet from theS                                                                                                    | OUTH lin                                         | e and                                                                              | 908feet from the                                                                                                                                                                                                                                                                                                                                                                                                                                                                                                                                                                                                                                                                                                                                                                                                                                                                                                                                                                                                                                                                                                                                                                                                                                                                                                                                                                                                                                                                                                                                                                                                                                                                                                                                                                                                                                                                                                                                                                                                                                                                                |
| Section 2                                                                                                                                                                                                                                                                                                                                                                                                                                                                                                             | I                                                                                                                      | Range 29                                         |                                                                                    | NMPM EDDY County                                                                                                                                                                                                                                                                                                                                                                                                                                                                                                                                                                                                                                                                                                                                                                                                                                                                                                                                                                                                                                                                                                                                                                                                                                                                                                                                                                                                                                                                                                                                                                                                                                                                                                                                                                                                                                                                                                                                                                                                                                                                                |
|                                                                                                                                                                                                                                                                                                                                                                                                                                                                                                                       | 11. Elevation (Show whether DR, RK)<br>3,550' - GR                                                                     | B, RT, GR, etc.)                                 |                                                                                    |                                                                                                                                                                                                                                                                                                                                                                                                                                                                                                                                                                                                                                                                                                                                                                                                                                                                                                                                                                                                                                                                                                                                                                                                                                                                                                                                                                                                                                                                                                                                                                                                                                                                                                                                                                                                                                                                                                                                                                                                                                                                                                 |
| 12. Check Appropriate Box to Indicate Nature of Notice, Report or Other Data                                                                                                                                                                                                                                                                                                                                                                                                                                          |                                                                                                                        |                                                  |                                                                                    |                                                                                                                                                                                                                                                                                                                                                                                                                                                                                                                                                                                                                                                                                                                                                                                                                                                                                                                                                                                                                                                                                                                                                                                                                                                                                                                                                                                                                                                                                                                                                                                                                                                                                                                                                                                                                                                                                                                                                                                                                                                                                                 |
| NOTICE OF IN<br>PERFORM REMEDIAL WORK<br>TEMPORARILY ABANDON<br>PULL OR ALTER CASING<br>DOWNHOLE COMMINGLE                                                                                                                                                                                                                                                                                                                                                                                                            | CHANGE PLANS CC<br>MULTIPLE COMPL CA                                                                                   | SUB<br>MEDIAL WORI<br>MMENCE DRII<br>SING/CEMENT | K<br>LLING OPNS                                                                    | Image: Transmission of the second state of the second s |
| OTHER:                                                                                                                                                                                                                                                                                                                                                                                                                                                                                                                |                                                                                                                        | HER:                                             |                                                                                    |                                                                                                                                                                                                                                                                                                                                                                                                                                                                                                                                                                                                                                                                                                                                                                                                                                                                                                                                                                                                                                                                                                                                                                                                                                                                                                                                                                                                                                                                                                                                                                                                                                                                                                                                                                                                                                                                                                                                                                                                                                                                                                 |
| <ol> <li>Describe proposed or completed operations. (Clearly state all pertinent details, and give pertinent dates, including estimated date<br/>of starting any proposed work). SEE RULE 19.15.7.14 NMAC. For Multiple Completions: Attach wellbore diagram of<br/>proposed completion or recompletion.</li> </ol>                                                                                                                                                                                                   |                                                                                                                        |                                                  |                                                                                    |                                                                                                                                                                                                                                                                                                                                                                                                                                                                                                                                                                                                                                                                                                                                                                                                                                                                                                                                                                                                                                                                                                                                                                                                                                                                                                                                                                                                                                                                                                                                                                                                                                                                                                                                                                                                                                                                                                                                                                                                                                                                                                 |
| <ol> <li>SET 4-1/2" CIBP @ 2,630'; PUMP 55 SXS. CMT. @ 2,630'-2,110' (B/ANHY.); CIRC. WELL W/ PXA MUD.</li> <li>PERF. X ATTEMPT TO SQZ. 40 SXS. CMT. @ 720'-620' (T/ANHY. X B/SALT); WOC X TAG CMT. PLUG.</li> <li>PERF. X ATTEMPT TO SQZ. 50 SXS. CMT. @ 370'-243' (8-5/8" CSG. SHOE X T'SALT); WOC X TAG. CMT. PLUG.</li> <li>PERF. X CIRC. TO SURF. , FILLING ALL ANNULI, 35 SXS. CMT. @ 100'-3'.</li> <li>DIG OUT X CUT OFF WELLHEAD 3' B.G.L.; WELD ON STEEL PLATE TO CSG. X INSTALL DRY HOLE MARKER.</li> </ol> |                                                                                                                        |                                                  |                                                                                    |                                                                                                                                                                                                                                                                                                                                                                                                                                                                                                                                                                                                                                                                                                                                                                                                                                                                                                                                                                                                                                                                                                                                                                                                                                                                                                                                                                                                                                                                                                                                                                                                                                                                                                                                                                                                                                                                                                                                                                                                                                                                                                 |
| Approval Granted providing work                                                                                                                                                                                                                                                                                                                                                                                                                                                                                       |                                                                                                                        |                                                  |                                                                                    |                                                                                                                                                                                                                                                                                                                                                                                                                                                                                                                                                                                                                                                                                                                                                                                                                                                                                                                                                                                                                                                                                                                                                                                                                                                                                                                                                                                                                                                                                                                                                                                                                                                                                                                                                                                                                                                                                                                                                                                                                                                                                                 |
| is complete by Auty                                                                                                                                                                                                                                                                                                                                                                                                                                                                                                   |                                                                                                                        | · .                                              | T                                                                                  | RECEIVED                                                                                                                                                                                                                                                                                                                                                                                                                                                                                                                                                                                                                                                                                                                                                                                                                                                                                                                                                                                                                                                                                                                                                                                                                                                                                                                                                                                                                                                                                                                                                                                                                                                                                                                                                                                                                                                                                                                                                                                                                                                                                        |
| Spud Date:                                                                                                                                                                                                                                                                                                                                                                                                                                                                                                            | Rig Release Date:                                                                                                      |                                                  |                                                                                    | APR 0 9 2013                                                                                                                                                                                                                                                                                                                                                                                                                                                                                                                                                                                                                                                                                                                                                                                                                                                                                                                                                                                                                                                                                                                                                                                                                                                                                                                                                                                                                                                                                                                                                                                                                                                                                                                                                                                                                                                                                                                                                                                                                                                                                    |
| L                                                                                                                                                                                                                                                                                                                                                                                                                                                                                                                     |                                                                                                                        | L                                                |                                                                                    | MOCD ARTESIA                                                                                                                                                                                                                                                                                                                                                                                                                                                                                                                                                                                                                                                                                                                                                                                                                                                                                                                                                                                                                                                                                                                                                                                                                                                                                                                                                                                                                                                                                                                                                                                                                                                                                                                                                                                                                                                                                                                                                                                                                                                                                    |
| I hereby certify that the information above is true and complete to the best of my knowledge and belief.                                                                                                                                                                                                                                                                                                                                                                                                              |                                                                                                                        |                                                  |                                                                                    |                                                                                                                                                                                                                                                                                                                                                                                                                                                                                                                                                                                                                                                                                                                                                                                                                                                                                                                                                                                                                                                                                                                                                                                                                                                                                                                                                                                                                                                                                                                                                                                                                                                                                                                                                                                                                                                                                                                                                                                                                                                                                                 |
| SIGNATURE                                                                                                                                                                                                                                                                                                                                                                                                                                                                                                             | A. <u>C</u> TITLEAGEN                                                                                                  | ۱T                                               |                                                                                    | DATE_04/03/13                                                                                                                                                                                                                                                                                                                                                                                                                                                                                                                                                                                                                                                                                                                                                                                                                                                                                                                                                                                                                                                                                                                                                                                                                                                                                                                                                                                                                                                                                                                                                                                                                                                                                                                                                                                                                                                                                                                                                                                                                                                                                   |
| Type or print name DAVID A. E                                                                                                                                                                                                                                                                                                                                                                                                                                                                                         | YLER E-mail address: DEYLER@MII                                                                                        | AGRO-RES.C                                       | COM P                                                                              | HONE: 432.687.3033                                                                                                                                                                                                                                                                                                                                                                                                                                                                                                                                                                                                                                                                                                                                                                                                                                                                                                                                                                                                                                                                                                                                                                                                                                                                                                                                                                                                                                                                                                                                                                                                                                                                                                                                                                                                                                                                                                                                                                                                                                                                              |
| APPROVED BY:                                                                                                                                                                                                                                                                                                                                                                                                                                                                                                          | ade TITLE Dord                                                                                                         | P.Spew.                                          | 15A (                                                                              |                                                                                                                                                                                                                                                                                                                                                                                                                                                                                                                                                                                                                                                                                                                                                                                                                                                                                                                                                                                                                                                                                                                                                                                                                                                                                                                                                                                                                                                                                                                                                                                                                                                                                                                                                                                                                                                                                                                                                                                                                                                                                                 |
| Conditions of Approval (if any):<br>SEE AHACheC                                                                                                                                                                                                                                                                                                                                                                                                                                                                       | 1 COA's                                                                                                                | -                                                |                                                                                    | / /                                                                                                                                                                                                                                                                                                                                                                                                                                                                                                                                                                                                                                                                                                                                                                                                                                                                                                                                                                                                                                                                                                                                                                                                                                                                                                                                                                                                                                                                                                                                                                                                                                                                                                                                                                                                                                                                                                                                                                                                                                                                                             |