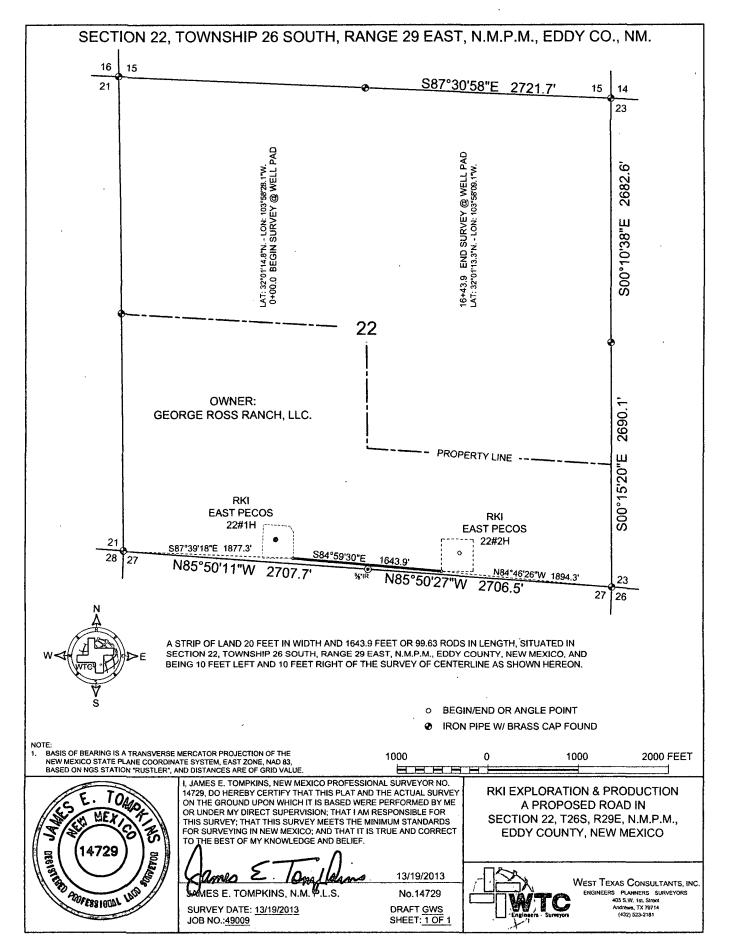

|                                                                                                                                                                                                     |                                                                 |                                                                                                                                                    |                                                                      |                               |                                                                             |                                                                                                                                                                                                                                                  |                                      | ۰,                      |
|-----------------------------------------------------------------------------------------------------------------------------------------------------------------------------------------------------|-----------------------------------------------------------------|----------------------------------------------------------------------------------------------------------------------------------------------------|----------------------------------------------------------------------|-------------------------------|-----------------------------------------------------------------------------|--------------------------------------------------------------------------------------------------------------------------------------------------------------------------------------------------------------------------------------------------|--------------------------------------|-------------------------|
| Form 3160-5<br>(March 2012)                                                                                                                                                                         | UNITED STATES                                                   |                                                                                                                                                    |                                                                      |                               |                                                                             | FORM APPROVED<br>OMB No. 1004-0137<br>Expires: October 31, 2014<br>5. Lease Serial No.                                                                                                                                                           |                                      |                         |
|                                                                                                                                                                                                     | ELLS                                                            |                                                                                                                                                    | BHL: NM-21767; SHL: NM-22634<br>6. If Indian, Allottee or Tribe Name |                               |                                                                             |                                                                                                                                                                                                                                                  |                                      |                         |
|                                                                                                                                                                                                     |                                                                 | orm for proposals<br>Use Form 3160-3 (A                                                                                                            |                                                                      |                               |                                                                             | · ·                                                                                                                                                                                                                                              |                                      |                         |
|                                                                                                                                                                                                     | IN TRIPLICATE – Othe                                            | 7. If Unit of CA/Agreement, Name and/or No.                                                                                                        |                                                                      |                               |                                                                             |                                                                                                                                                                                                                                                  |                                      |                         |
| 1. Type of Well Gas Well Other                                                                                                                                                                      |                                                                 |                                                                                                                                                    |                                                                      |                               |                                                                             | 8. Well Name and No.<br>EAST PECOS FED COM 22-2H                                                                                                                                                                                                 |                                      |                         |
| 2. Name of Operator<br>RKI EXPLORATION & PRODUCTION, LLC.                                                                                                                                           |                                                                 |                                                                                                                                                    |                                                                      |                               |                                                                             | 9. API Well No.<br>30-015-40582                                                                                                                                                                                                                  |                                      |                         |
| 3a. Address<br>210 PARK AVENUE, SUITE<br>OKLAHOMA CITY, OKLAHO                                                                                                                                      |                                                                 |                                                                                                                                                    | (include area cod                                                    | e) ·                          | 10. Field and Pool or Exploratory Area<br>CORRAL CANYON; BONE SPRING, SOUTH |                                                                                                                                                                                                                                                  |                                      |                         |
| 4. Location of Well ( <i>Footage, Sec., T.,R.,M., or Survey Description</i> )<br>SHL: 250 FSL & 1690 FEL, SECTION 22, T. 26 S., R. 29 E.<br>BHL: 330 FNL & 1690 FEL, SECTION 22, T. 26 S., R. 29 E. |                                                                 |                                                                                                                                                    |                                                                      |                               |                                                                             | 11. County or Parish, State<br>EDDY, NM                                                                                                                                                                                                          |                                      |                         |
|                                                                                                                                                                                                     | I2. CHEC                                                        | K THE APPROPRIATE B                                                                                                                                | OX(ES) TO IND                                                        | ICAȚE NATURE                  | OF NOTIO                                                                    | L<br>CE, REPORT OR OTH                                                                                                                                                                                                                           | IER DATA                             |                         |
| TYPE OF SUBMISSION                                                                                                                                                                                  |                                                                 |                                                                                                                                                    |                                                                      |                               | TYPE OF ACTION                                                              |                                                                                                                                                                                                                                                  |                                      |                         |
| Notice of Intent                                                                                                                                                                                    | Notice of Intent                                                |                                                                                                                                                    | dize Deepe<br>er Casing Fractu                                       |                               | _                                                                           | luction (Start/Resume)<br>amation                                                                                                                                                                                                                | Water Shut-Off                       |                         |
| Subsequent Report                                                                                                                                                                                   |                                                                 | Casing Repair                                                                                                                                      | _                                                                    | Construction<br>and Abandon   | _                                                                           | omplete<br>porariły Abandon                                                                                                                                                                                                                      | Other CHANGE                         |                         |
| Final Abandonme                                                                                                                                                                                     | ent Notice                                                      | Convert to Injection                                                                                                                               | · _ ·                                                                |                               |                                                                             | er Disposal                                                                                                                                                                                                                                      |                                      |                         |
| testing has been co<br>determined that the<br>RKI EXPLORATION<br>PIPELINE CORRIDO                                                                                                                   | empleted. Final<br>site is ready for<br>PRODUCTION<br>RTHAT HAS | ed operations. If the operat<br>Abandonment Notices must<br>r final inspection.)<br>DN PROPOSES TO CHA<br>DEVELOPED BETWEEN<br>THE NORTH SIDE OF T | t be filed only aften<br>NGE THE ACC<br>I THE EAST PE                | ESS ROAD FOR<br>COS FED 22-11 | , including<br>R THE EA<br>H TO THE                                         | sreclamation, have bee<br>ST PECOS FED CO<br>2-H.                                                                                                                                                                                                | n completed and th<br>M 22-2H TO FOL | e operator has          |
|                                                                                                                                                                                                     |                                                                 | R OF THE EAST PECOS                                                                                                                                |                                                                      |                               |                                                                             |                                                                                                                                                                                                                                                  |                                      |                         |
| LINE LENGTH= 1643                                                                                                                                                                                   | 3.9 FT. (0.31 M                                                 | ILE) OR 1.13 ACRES. TI                                                                                                                             | HE DRIVING SU                                                        | JRFACE WILL E                 | 8E 14 FT.                                                                   |                                                                                                                                                                                                                                                  |                                      |                         |
| THE SURFACE IS P<br>REACHED FOR THE                                                                                                                                                                 |                                                                 | THE LAND OWNER GEC<br>AD.                                                                                                                          | DRGE ROSS OF                                                         | FROSS RANCH                   | , LLC HAS                                                                   | S BEEN CONTACTE                                                                                                                                                                                                                                  | D AND AN AGRI                        | EMENT                   |
| THE ROUTE IS WITHIN THE MOA AREA AND THE PREVIOUS PAYM<br>REQUIRED. ACCODISC<br>NMC                                                                                                                 |                                                                 |                                                                                                                                                    |                                                                      | or record                     |                                                                             | APR 0 8 2013                                                                                                                                                                                                                                     |                                      | VIENT IS                |
| 14. I hereby certify that                                                                                                                                                                           | ed/Typed)                                                       | 11 IMMOCO ARTESIA                                                                                                                                  |                                                                      |                               |                                                                             |                                                                                                                                                                                                                                                  |                                      |                         |
| BARRY W. HUNT                                                                                                                                                                                       | >                                                               |                                                                                                                                                    |                                                                      | Title PERMIT                  | AGENT F                                                                     | OR RKI EXPLORAT                                                                                                                                                                                                                                  | ION & PRODUCT                        | NON, LLC.               |
| Signature                                                                                                                                                                                           | angle                                                           | . Aut                                                                                                                                              |                                                                      | Date 3                        | /19/                                                                        | 113                                                                                                                                                                                                                                              |                                      |                         |
|                                                                                                                                                                                                     | /                                                               | THIS SPACE                                                                                                                                         | FOR FEDE                                                             | RAL OR STA                    | ATE OF                                                                      | FICE USE                                                                                                                                                                                                                                         |                                      |                         |
| Approved by                                                                                                                                                                                         |                                                                 | 2 2-                                                                                                                                               |                                                                      | Title S                       | ED                                                                          | 5                                                                                                                                                                                                                                                |                                      | 4-15                    |
|                                                                                                                                                                                                     | gal or equitable t                                              | <ol> <li>Approval of this notice doi<br/>itle to those rights in the subj<br/>thereon.</li> </ol>                                                  |                                                                      | ertify                        | F0                                                                          | ,,,,,,,,,,,,,,,,,,,,,,,,,,,,,,,,,,,,,,,,,,,,,,,,,,,,,,,,,,,,,,,,,,,,,,,,,,,,,,,,,,,,,,,,,,,,,,,,,,,,,,,,,,,,,,,,,,,,,,,,,,,,,,,,,,,,,,,,,,,,,,,,,,,,,,,,,,,,,,,,,,,,,,,,,,,,,,,,,,,,,,,,,,,,,,,,,,,,,,,,,,,,,,,,,,,,,,,,,,,,,,,,,,,,,,,,,,,,, _, | Date                                 |                         |
| fictuious or fraudulent st                                                                                                                                                                          |                                                                 | U.S.C. Section 1212, make it sentations as to any matter w                                                                                         |                                                                      |                               | d willfully                                                                 | to make to any departme                                                                                                                                                                                                                          | nt or agency of the U                | Jnited States any false |
| (Instructions on page 2)                                                                                                                                                                            |                                                                 |                                                                                                                                                    |                                                                      |                               |                                                                             |                                                                                                                                                                                                                                                  |                                      |                         |