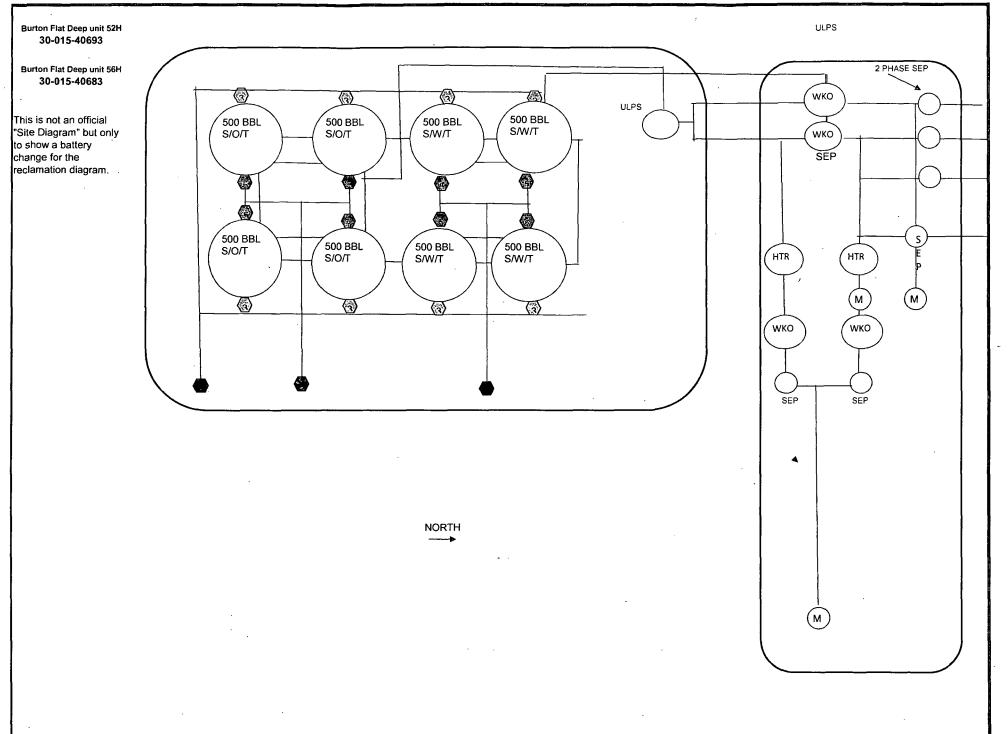

| (August 2007)                                                                                                                                                                                                                                                                                                                                                                                                                                                                                                                                                                                                                                                                                                                                                                                                                                                                                                                                                                                                                                                                                                                                                                                                                                                                                                                                                                                                                                                                                                                                                                                                                                                                                                                                                                                                                                                                                                                                                                                                                                                                                | BUREAU OF LAND MANAGE                                                                                                                                                                                        |                                                                                                                                                                                                                                                                                                                         | VTERIOR                                                                                                                                                                                                                                                                                                                                                                                                                                                                                                                                                                                                                                                                                                                                                                                                                                                                                                                                                                                          |                                                                                                                                                                  |                                                                                                                        | FORM APPROVED<br>OMB No. 1004-0137<br>Expires: July 31, 2010<br>5. Lease Serial No.<br>NM-0560289 & NM-0560290                                      |  |
|----------------------------------------------------------------------------------------------------------------------------------------------------------------------------------------------------------------------------------------------------------------------------------------------------------------------------------------------------------------------------------------------------------------------------------------------------------------------------------------------------------------------------------------------------------------------------------------------------------------------------------------------------------------------------------------------------------------------------------------------------------------------------------------------------------------------------------------------------------------------------------------------------------------------------------------------------------------------------------------------------------------------------------------------------------------------------------------------------------------------------------------------------------------------------------------------------------------------------------------------------------------------------------------------------------------------------------------------------------------------------------------------------------------------------------------------------------------------------------------------------------------------------------------------------------------------------------------------------------------------------------------------------------------------------------------------------------------------------------------------------------------------------------------------------------------------------------------------------------------------------------------------------------------------------------------------------------------------------------------------------------------------------------------------------------------------------------------------|--------------------------------------------------------------------------------------------------------------------------------------------------------------------------------------------------------------|-------------------------------------------------------------------------------------------------------------------------------------------------------------------------------------------------------------------------------------------------------------------------------------------------------------------------|--------------------------------------------------------------------------------------------------------------------------------------------------------------------------------------------------------------------------------------------------------------------------------------------------------------------------------------------------------------------------------------------------------------------------------------------------------------------------------------------------------------------------------------------------------------------------------------------------------------------------------------------------------------------------------------------------------------------------------------------------------------------------------------------------------------------------------------------------------------------------------------------------------------------------------------------------------------------------------------------------|------------------------------------------------------------------------------------------------------------------------------------------------------------------|------------------------------------------------------------------------------------------------------------------------|-----------------------------------------------------------------------------------------------------------------------------------------------------|--|
| SUNDRY NOTICES AND REPORTS ON WELLS<br>Do not use this form for proposals to drill or to re-enter<br>abandoned well. Use Form 3160-3 (APD) for such propo                                                                                                                                                                                                                                                                                                                                                                                                                                                                                                                                                                                                                                                                                                                                                                                                                                                                                                                                                                                                                                                                                                                                                                                                                                                                                                                                                                                                                                                                                                                                                                                                                                                                                                                                                                                                                                                                                                                                    |                                                                                                                                                                                                              |                                                                                                                                                                                                                                                                                                                         |                                                                                                                                                                                                                                                                                                                                                                                                                                                                                                                                                                                                                                                                                                                                                                                                                                                                                                                                                                                                  |                                                                                                                                                                  | 6. If Indian, Allottee or Tribe Name                                                                                   |                                                                                                                                                     |  |
|                                                                                                                                                                                                                                                                                                                                                                                                                                                                                                                                                                                                                                                                                                                                                                                                                                                                                                                                                                                                                                                                                                                                                                                                                                                                                                                                                                                                                                                                                                                                                                                                                                                                                                                                                                                                                                                                                                                                                                                                                                                                                              | SUBMIT II                                                                                                                                                                                                    | N TRIPLICATE – Other in                                                                                                                                                                                                                                                                                                 | nstructions on page 2                                                                                                                                                                                                                                                                                                                                                                                                                                                                                                                                                                                                                                                                                                                                                                                                                                                                                                                                                                            | •                                                                                                                                                                | 7. If Unit of CA/Agree                                                                                                 | ement, Name and/or No.                                                                                                                              |  |
| 1. Type of Well     Image: Constraint of the state of the stat |                                                                                                                                                                                                              |                                                                                                                                                                                                                                                                                                                         |                                                                                                                                                                                                                                                                                                                                                                                                                                                                                                                                                                                                                                                                                                                                                                                                                                                                                                                                                                                                  |                                                                                                                                                                  | 8. Well Name and No.<br>BURTON FLAT                                                                                    | 8. Well Name and No.<br>BURTON FLAT DEEP UNIT 52H & 56H                                                                                             |  |
| 2. Name of Operator<br>DEVON ENERGY PRODUCTION CO LP (6137)                                                                                                                                                                                                                                                                                                                                                                                                                                                                                                                                                                                                                                                                                                                                                                                                                                                                                                                                                                                                                                                                                                                                                                                                                                                                                                                                                                                                                                                                                                                                                                                                                                                                                                                                                                                                                                                                                                                                                                                                                                  |                                                                                                                                                                                                              |                                                                                                                                                                                                                                                                                                                         | · .                                                                                                                                                                                                                                                                                                                                                                                                                                                                                                                                                                                                                                                                                                                                                                                                                                                                                                                                                                                              |                                                                                                                                                                  | 9. API Well No.<br>30-015-40693 & 30-015-40683                                                                         |                                                                                                                                                     |  |
| 3a. Address         3b.           PO BOX 250         ARTESIA, NM 88211                                                                                                                                                                                                                                                                                                                                                                                                                                                                                                                                                                                                                                                                                                                                                                                                                                                                                                                                                                                                                                                                                                                                                                                                                                                                                                                                                                                                                                                                                                                                                                                                                                                                                                                                                                                                                                                                                                                                                                                                                       |                                                                                                                                                                                                              |                                                                                                                                                                                                                                                                                                                         | b. Phone No. (include area code)<br>575-748-3371                                                                                                                                                                                                                                                                                                                                                                                                                                                                                                                                                                                                                                                                                                                                                                                                                                                                                                                                                 |                                                                                                                                                                  | 10. Field and Pool or Exploratory Area<br>EAST AVALON                                                                  |                                                                                                                                                     |  |
| 4. Location of Well (Footage, Sec., T.,R.,M., or Survey Description)52H: 4000' FNL & 50' FEL56H: 4050' FNL & 50' FELSEC 3, T21S, R27E                                                                                                                                                                                                                                                                                                                                                                                                                                                                                                                                                                                                                                                                                                                                                                                                                                                                                                                                                                                                                                                                                                                                                                                                                                                                                                                                                                                                                                                                                                                                                                                                                                                                                                                                                                                                                                                                                                                                                        |                                                                                                                                                                                                              |                                                                                                                                                                                                                                                                                                                         |                                                                                                                                                                                                                                                                                                                                                                                                                                                                                                                                                                                                                                                                                                                                                                                                                                                                                                                                                                                                  |                                                                                                                                                                  | 11. Country or Parish, State<br>EDDY COUNTY, NM                                                                        |                                                                                                                                                     |  |
| · ·                                                                                                                                                                                                                                                                                                                                                                                                                                                                                                                                                                                                                                                                                                                                                                                                                                                                                                                                                                                                                                                                                                                                                                                                                                                                                                                                                                                                                                                                                                                                                                                                                                                                                                                                                                                                                                                                                                                                                                                                                                                                                          | 12. CHECK                                                                                                                                                                                                    | THE APPROPRIATE BOX                                                                                                                                                                                                                                                                                                     | (ES) TO INDICATE N                                                                                                                                                                                                                                                                                                                                                                                                                                                                                                                                                                                                                                                                                                                                                                                                                                                                                                                                                                               | ATURE OF NO                                                                                                                                                      | TICE, REPORT OR OTH                                                                                                    | ER DATA                                                                                                                                             |  |
| TYPE OF SUBMISSION                                                                                                                                                                                                                                                                                                                                                                                                                                                                                                                                                                                                                                                                                                                                                                                                                                                                                                                                                                                                                                                                                                                                                                                                                                                                                                                                                                                                                                                                                                                                                                                                                                                                                                                                                                                                                                                                                                                                                                                                                                                                           |                                                                                                                                                                                                              |                                                                                                                                                                                                                                                                                                                         |                                                                                                                                                                                                                                                                                                                                                                                                                                                                                                                                                                                                                                                                                                                                                                                                                                                                                                                                                                                                  | TYPE OF ACTION                                                                                                                                                   |                                                                                                                        |                                                                                                                                                     |  |
| Notice of Intent                                                                                                                                                                                                                                                                                                                                                                                                                                                                                                                                                                                                                                                                                                                                                                                                                                                                                                                                                                                                                                                                                                                                                                                                                                                                                                                                                                                                                                                                                                                                                                                                                                                                                                                                                                                                                                                                                                                                                                                                                                                                             |                                                                                                                                                                                                              | Acidize                                                                                                                                                                                                                                                                                                                 | Deepen<br>Fracture Treat                                                                                                                                                                                                                                                                                                                                                                                                                                                                                                                                                                                                                                                                                                                                                                                                                                                                                                                                                                         |                                                                                                                                                                  | roduction (Start/Resume)<br>eclamation                                                                                 | Water Shut-Off Well Integrity                                                                                                                       |  |
| Subsequent Report                                                                                                                                                                                                                                                                                                                                                                                                                                                                                                                                                                                                                                                                                                                                                                                                                                                                                                                                                                                                                                                                                                                                                                                                                                                                                                                                                                                                                                                                                                                                                                                                                                                                                                                                                                                                                                                                                                                                                                                                                                                                            |                                                                                                                                                                                                              | Casing Repair                                                                                                                                                                                                                                                                                                           | New Construct                                                                                                                                                                                                                                                                                                                                                                                                                                                                                                                                                                                                                                                                                                                                                                                                                                                                                                                                                                                    |                                                                                                                                                                  | ecomplete<br>emporarily Abandon                                                                                        | Other                                                                                                                                               |  |
| Final Abandonment No                                                                                                                                                                                                                                                                                                                                                                                                                                                                                                                                                                                                                                                                                                                                                                                                                                                                                                                                                                                                                                                                                                                                                                                                                                                                                                                                                                                                                                                                                                                                                                                                                                                                                                                                                                                                                                                                                                                                                                                                                                                                         | otice                                                                                                                                                                                                        | Convert to Injection                                                                                                                                                                                                                                                                                                    | Plug Back                                                                                                                                                                                                                                                                                                                                                                                                                                                                                                                                                                                                                                                                                                                                                                                                                                                                                                                                                                                        | □ w                                                                                                                                                              | ater Disposal                                                                                                          |                                                                                                                                                     |  |
| Attach the Bond under v<br>following completion of<br>testing has been comple<br>determined that the site                                                                                                                                                                                                                                                                                                                                                                                                                                                                                                                                                                                                                                                                                                                                                                                                                                                                                                                                                                                                                                                                                                                                                                                                                                                                                                                                                                                                                                                                                                                                                                                                                                                                                                                                                                                                                                                                                                                                                                                    | which the wor<br>f the involved<br>eted. Final Ab<br>is ready for fi                                                                                                                                         | k will be performed or prov<br>operations. If the operation<br>pandonment Notices must be<br>inal inspection.)                                                                                                                                                                                                          | ide the Bond No. on fil<br>n results in a multiple co<br>filed only after all requ                                                                                                                                                                                                                                                                                                                                                                                                                                                                                                                                                                                                                                                                                                                                                                                                                                                                                                               | e with BLM/BIA<br>ompletion or reco<br>uirements, includ                                                                                                         | . Required subsequent rep<br>mpletion in a new interval<br>ing reclamation, have beer                                  | of all pertinent markers and zones.<br>borts must be filed within 30 days<br>, a Form 3160-4 must be filed once<br>a completed and the operator has |  |
| Attach the Bond under v<br>following completion of<br>testing has been comple<br>determined that the site                                                                                                                                                                                                                                                                                                                                                                                                                                                                                                                                                                                                                                                                                                                                                                                                                                                                                                                                                                                                                                                                                                                                                                                                                                                                                                                                                                                                                                                                                                                                                                                                                                                                                                                                                                                                                                                                                                                                                                                    | which the wor<br>f the involved<br>eted. Final Ab<br>is ready for fi<br>ECTFULLY F                                                                                                                           | k will be performed or prov<br>operations. If the operation<br>andonment Notices must be<br>inal inspection.)<br>REQUESTS TO CHANGE                                                                                                                                                                                     | ide the Bond No. on fil<br>n results in a multiple co<br>filed only after all requ<br>THE PROPOSED I                                                                                                                                                                                                                                                                                                                                                                                                                                                                                                                                                                                                                                                                                                                                                                                                                                                                                             | e with BLM/BIA<br>ompletion or reco<br>uirements, includ                                                                                                         | . Required subsequent rep<br>mpletion in a new interval<br>ing reclamation, have beer<br>MATION PLAN LAYOU             | orts must be filed within 30 days<br>, a Form 3160-4 must be filed once                                                                             |  |
| Attach the Bond under v<br>following completion of<br>testing has been comple<br>determined that the site<br>DEVON ENERGY RESPE<br>DIAGRAM ATTACHED.<br>ROBERT BELL WITH DE                                                                                                                                                                                                                                                                                                                                                                                                                                                                                                                                                                                                                                                                                                                                                                                                                                                                                                                                                                                                                                                                                                                                                                                                                                                                                                                                                                                                                                                                                                                                                                                                                                                                                                                                                                                                                                                                                                                  | which the wor<br>f the involved<br>eted. Final Ab<br>is ready for fi<br>ECTFULLY F                                                                                                                           | k will be performed or prov<br>operations. If the operation<br>andonment Notices must be<br>inal inspection.)<br>REQUESTS TO CHANGE                                                                                                                                                                                     | ide the Bond No. on fil<br>n results in a multiple co<br>filed only after all requ<br>THE PROPOSED I                                                                                                                                                                                                                                                                                                                                                                                                                                                                                                                                                                                                                                                                                                                                                                                                                                                                                             | e with BLM/BIA<br>ompletion or reco<br>uirements, includ<br>NTERIM RECLA                                                                                         | . Required subsequent rep<br>mpletion in a new interval<br>ing reclamation, have beer<br>MATION PLAN LAYOU             | oorts must be filed within 30 days<br>, a Form 3160-4 must be filed once<br>a completed and the operator has<br>JT ON THE ABOVE 2-WELL PAD          |  |
| Attach the Bond under v<br>following completion of<br>testing has been comple<br>determined that the site<br>DEVON ENERGY RESPE<br>DIAGRAM ATTACHED.<br>ROBERT BELL WITH DE                                                                                                                                                                                                                                                                                                                                                                                                                                                                                                                                                                                                                                                                                                                                                                                                                                                                                                                                                                                                                                                                                                                                                                                                                                                                                                                                                                                                                                                                                                                                                                                                                                                                                                                                                                                                                                                                                                                  | which the wor<br>f the involved<br>etcd. Final Ab<br>is ready for fi<br>ECTFULLY F                                                                                                                           | k will be performed or prov<br>operations. If the operation<br>andonment Notices must be<br>inal inspection.)<br>REQUESTS TO CHANGE                                                                                                                                                                                     | ide the Bond No. on fil<br>n results in a multiple of<br>filed only after all requ<br>THE PROPOSED IN                                                                                                                                                                                                                                                                                                                                                                                                                                                                                                                                                                                                                                                                                                                                                                                                                                                                                            | e with BLM/BIA<br>ompletion or reco<br>uirements, includ<br>NTERIM RECLA                                                                                         | . Required subsequent rep<br>mpletion in a new interval<br>ing reclamation, have been<br>AMATION PLAN LAYOU<br>ISSED.  | oorts must be filed within 30 days<br>, a Form 3160-4 must be filed once<br>a completed and the operator has<br>JT ON THE ABOVE 2-WELL PAD          |  |
| Attach the Bond under v<br>following completion of<br>testing has been comple<br>determined that the site<br>DEVON ENERGY RESPE<br>DIAGRAM ATTACHED.<br>ROBERT BELL WITH DE<br>THANK YOU.                                                                                                                                                                                                                                                                                                                                                                                                                                                                                                                                                                                                                                                                                                                                                                                                                                                                                                                                                                                                                                                                                                                                                                                                                                                                                                                                                                                                                                                                                                                                                                                                                                                                                                                                                                                                                                                                                                    | which the wor<br>f the involved<br>etcd. Final Ab<br>is ready for fi<br>ECTFULLY F                                                                                                                           | k will be performed or prov<br>operations. If the operation<br>andonment Notices must be<br>inal inspection.)<br>REQUESTS TO CHANGE<br>VITH A BLM REPRESEN                                                                                                                                                              | Typed)                                                                                                                                                                                                                                                                                                                                                                                                                                                                                                                                                                                                                                                                                                                                                                                                                                                                                                                                                                                           | e with BLM/BIA<br>ompletion or reco<br>uirements, includ<br>NTERIM RECLA                                                                                         | Required subsequent rep<br>mpletion in a new interval<br>ing reclamation, have been<br>AMATION PLAN LAYOU<br>USSED.    | oorts must be filed within 30 days<br>, a Form 3160-4 must be filed once<br>a completed and the operator has<br>JT ON THE ABOVE 2-WELL PAD          |  |
| Attach the Bond under v<br>following completion of<br>testing has been comple<br>determined that the site<br>DEVON ENERGY RESPE<br>DIAGRAM ATTACHED.<br>ROBERT BELL WITH DE<br>THANK YOU.                                                                                                                                                                                                                                                                                                                                                                                                                                                                                                                                                                                                                                                                                                                                                                                                                                                                                                                                                                                                                                                                                                                                                                                                                                                                                                                                                                                                                                                                                                                                                                                                                                                                                                                                                                                                                                                                                                    | which the wor<br>f the involved<br>sted. Final Ab<br>is ready for fi<br>ECTFULLY F<br>WON MET W                                                                                                              | k will be performed or prov<br>operations. If the operation<br>andonment Notices must be<br>inal inspection.)<br>REQUESTS TO CHANGE<br>VITH A BLM REPRESEN                                                                                                                                                              | Typed)         Title A                                                                                                                                                                                                                                                                                                                                                                                                                                                                                                                                                                                                                                                                                                                                                                                                                                                                                                                                                                           | e with BLM/BIA<br>ompletion or reco<br>uirements, includ<br>NTERIM RECLA<br>ON AND DISCU                                                                         | Required subsequent rep<br>mpletion in a new interval<br>ing reclamation, have been<br>AMATION PLAN LAYOU<br>USSED.    | oorts must be filed within 30 days<br>, a Form 3160-4 must be filed once<br>a completed and the operator has<br>JT ON THE ABOVE 2-WELL PAD          |  |
| Attach the Bond under v<br>following completion of<br>testing has been comple<br>determined that the site<br>DEVON ENERGY RESPE<br>DIAGRAM ATTACHED.<br>ROBERT BELL WITH DE<br>THANK YOU.                                                                                                                                                                                                                                                                                                                                                                                                                                                                                                                                                                                                                                                                                                                                                                                                                                                                                                                                                                                                                                                                                                                                                                                                                                                                                                                                                                                                                                                                                                                                                                                                                                                                                                                                                                                                                                                                                                    | which the wor<br>f the involved<br>sted. Final Ab<br>is ready for fi<br>ECTFULLY F<br>WON MET W                                                                                                              | k will be performed or prov<br>operations. If the operation<br>andonment Notices must be<br>inal inspection.)<br>REQUESTS TO CHANGE<br>VITH A BLM REPRESEN                                                                                                                                                              | Typed)         Title A                                                                                                                                                                                                                                                                                                                                                                                                                                                                                                                                                                                                                                                                                                                                                                                                                                                                                                                                                                           | e with BLM/BIA<br>ompletion or reco<br>uirements, includ<br>NTERIM RECLA<br>ON AND DISCL                                                                         | Required subsequent rep<br>mpletion in a new interval<br>ing reclamation, have been<br>AMATION PLAN LAYOU<br>USSED.    | oorts must be filed within 30 days<br>, a Form 3160-4 must be filed once<br>a completed and the operator has<br>JT ON THE ABOVE 2-WELL PAD          |  |
| Attach the Bond under v<br>following completion of<br>testing has been comple<br>determined that the site<br>DEVON ENERGY RESPE<br>DIAGRAM ATTACHED.<br>ROBERT BELL WITH DE<br>THANK YOU.                                                                                                                                                                                                                                                                                                                                                                                                                                                                                                                                                                                                                                                                                                                                                                                                                                                                                                                                                                                                                                                                                                                                                                                                                                                                                                                                                                                                                                                                                                                                                                                                                                                                                                                                                                                                                                                                                                    | which the wor<br>f the involved<br>ted. Final Ab<br>is ready for fi<br>ECTFULLY F<br>VON MET W<br>VON MET W<br>(575-746-55<br>M<br>M<br>are attached.                                                        | tk will be performed or prov<br>operations. If the operation<br>andonment Notices must be<br>inal inspection.)<br>REQUESTS TO CHANGE<br>VITH A BLM REPRESEN<br>VITH A BLM REPRESEN<br>VITH A BLM REPRESEN<br>THIS SPACE F<br>Comment<br>Approval of this notice does a                                                  | Typed)       Title         Torresulta in a multiple column       Title         THE PROPOSED IN       TATIVE ON LOCATION         TATIVE ON LOCATION       Title         Typed)       Title         Torresulta       Title | e with BLM/BIA<br>ompletion or reco<br>airements, include<br>NTERIM RECLA<br>ON AND DISCL<br>ON AND DISCL<br>ADMIN FIELD S<br>0/4/2013<br>OR STATE O             | Required subsequent rep<br>mpletion in a new interval<br>ing reclamation, have been<br>AMATION PLAN LAYOU<br>USSED.    | oorts must be filed within 30 days<br>, a Form 3160-4 must be filed once<br>a completed and the operator has<br>JT ON THE ABOVE 2-WELL PAD          |  |
| Attach the Bond under v<br>following completion of<br>testing has been comple<br>determined that the site<br>DEVON ENERGY RESPE<br>DIAGRAM ATTACHED.<br>ROBERT BELL WITH DE<br>THANK YOU.<br>14. 1 hereby certify that the fo<br>DENISE MENOUD<br>Signature                                                                                                                                                                                                                                                                                                                                                                                                                                                                                                                                                                                                                                                                                                                                                                                                                                                                                                                                                                                                                                                                                                                                                                                                                                                                                                                                                                                                                                                                                                                                                                                                                                                                                                                                                                                                                                  | which the wor<br>f the involved<br>ted. Final Ab<br>is ready for fi<br>ECTFULLY F<br>VON MET W<br>VON MET W<br>vergoing is true<br>(575-746-55<br>Me<br>are attached.<br>r equitable title<br>operations the | tk will be performed or prov<br>operations. If the operation<br>andonment Notices must be<br>inal inspection.)<br>REQUESTS TO CHANGE<br>VITH A BLM REPRESEN<br>VITH A BLM REPRESEN<br>VITH A BLM REPRESEN<br>THIS SPACE F<br>THIS SPACE F<br>Approval of this notice does r<br>to those rights in the subject<br>recon. | Typed)       Title         Tot warrant or certify lease which would       Title                                                                                                                                                                                                                                                                                                                                                                                                                                                                                                                                                                                                                                                                                                                                                                                                                                                                                                                  | e with BLM/BIA<br>ompletion or reco<br>airements, include<br>NTERIM RECLA<br>ON AND DISCL<br>ON AND DISCL<br>ADMIN FIELD S<br>6/4/2013<br>OR STATE C<br>the SE A | Required subsequent reprint mpletion in a new intervaling reclamation, have been amaring reclamation plan LAYOU ISSED. | orts must be filed within 30 days<br>, a Form 3160-4 must be filed once<br>a completed and the operator has<br>JT ON THE ABOVE 2-WELL PAR           |  |