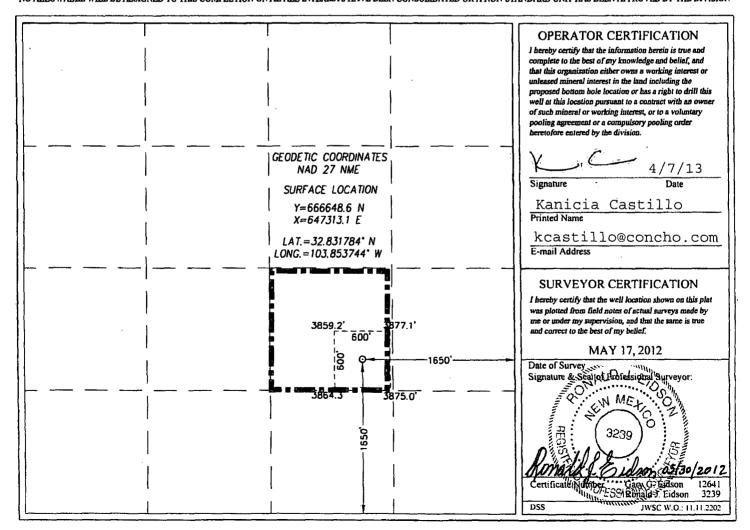

## WELL LOCATION AND ACREAGE DEDICATION PLAT

| API Number<br>30-015-40729                     |          |                            | <b>Pool Code</b> 26770    |         |               | Pool Name<br>Fren;Glorieta-Yeso |               |                |                    |  |
|------------------------------------------------|----------|----------------------------|---------------------------|---------|---------------|---------------------------------|---------------|----------------|--------------------|--|
| Property Code<br>305607                        |          |                            | Property Name SKELLY UNIT |         |               |                                 |               |                | Well Number<br>847 |  |
| OGRID No.<br>4323                              |          | Cheulin COG OPERATING, LLC |                           |         |               |                                 |               |                | Elevation<br>3865' |  |
| Surface Location                               |          |                            |                           |         |               |                                 |               |                |                    |  |
| UL or lot No.                                  | Section  | Township                   | Range                     | Lot Idn | Feet from the | North/South line                | Feet from the | East/West line | County             |  |
| J                                              | 15       | 17-S                       | 31-E                      |         | 1650          | SOUTH                           | 1650          | EAST           | EDDY               |  |
| Bottom Hole Location If Different From Surface |          |                            |                           |         |               |                                 |               |                |                    |  |
| UL or lot No.                                  | Section  | Township                   | Range                     | Lot Idn | Feet from the | North/South line                | Feet from the | East/West line | County             |  |
|                                                |          | <u> </u>                   | <u> </u>                  |         |               |                                 |               |                |                    |  |
| Dedicated Acres                                | Joint or | Infill C                   | Consolidation C           | ode Ord | er No,        |                                 |               |                |                    |  |
| 40                                             | 1        |                            |                           |         |               |                                 |               |                |                    |  |