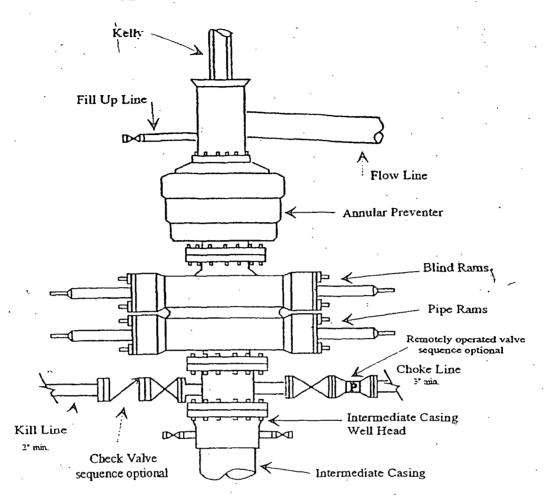

## **Energy Minerals and Natural Resources**

**Oil Conservation Division** 

1220 South St. Francis Dr.

Santa Fe, NM 87505

Permit

| APPI                                                                                                                                                                                                                                                                            | LICATI                                           | ION F                                                                                                                                                                                                                                                                                                                                                                                                                                                                                                                                                                                                                                                                                                                                                                                                                                                                                                                                                                                                                                                                                                                                                                                                                                                                                                                                                                                                                                                                                                                                                                                                                                                                                                                                                                                                                                                                                                                                                                                                                                                                                                                         |                                                                               |                                     |                                    | E-ENTER                                       | , DEEP                                     | EN, PLUGB           |                       | R ADD A ZONE                         |  |  |
|---------------------------------------------------------------------------------------------------------------------------------------------------------------------------------------------------------------------------------------------------------------------------------|--------------------------------------------------|-------------------------------------------------------------------------------------------------------------------------------------------------------------------------------------------------------------------------------------------------------------------------------------------------------------------------------------------------------------------------------------------------------------------------------------------------------------------------------------------------------------------------------------------------------------------------------------------------------------------------------------------------------------------------------------------------------------------------------------------------------------------------------------------------------------------------------------------------------------------------------------------------------------------------------------------------------------------------------------------------------------------------------------------------------------------------------------------------------------------------------------------------------------------------------------------------------------------------------------------------------------------------------------------------------------------------------------------------------------------------------------------------------------------------------------------------------------------------------------------------------------------------------------------------------------------------------------------------------------------------------------------------------------------------------------------------------------------------------------------------------------------------------------------------------------------------------------------------------------------------------------------------------------------------------------------------------------------------------------------------------------------------------------------------------------------------------------------------------------------------------|-------------------------------------------------------------------------------|-------------------------------------|------------------------------------|-----------------------------------------------|--------------------------------------------|---------------------|-----------------------|--------------------------------------|--|--|
| Operator Name and Address  Yates Petroleum Corporation 105 South Fourth Street Artesia, NM 88210                                                                                                                                                                                |                                                  |                                                                                                                                                                                                                                                                                                                                                                                                                                                                                                                                                                                                                                                                                                                                                                                                                                                                                                                                                                                                                                                                                                                                                                                                                                                                                                                                                                                                                                                                                                                                                                                                                                                                                                                                                                                                                                                                                                                                                                                                                                                                                                                               |                                                                               |                                     |                                    |                                               |                                            | OGRID Number 025575 |                       |                                      |  |  |
|                                                                                                                                                                                                                                                                                 |                                                  |                                                                                                                                                                                                                                                                                                                                                                                                                                                                                                                                                                                                                                                                                                                                                                                                                                                                                                                                                                                                                                                                                                                                                                                                                                                                                                                                                                                                                                                                                                                                                                                                                                                                                                                                                                                                                                                                                                                                                                                                                                                                                                                               |                                                                               |                                     |                                    |                                               | 31)-1                                      | 2/)-/)/S-19/52.5    |                       |                                      |  |  |
| 4 Property                                                                                                                                                                                                                                                                      | Code<br>2801                                     |                                                                                                                                                                                                                                                                                                                                                                                                                                                                                                                                                                                                                                                                                                                                                                                                                                                                                                                                                                                                                                                                                                                                                                                                                                                                                                                                                                                                                                                                                                                                                                                                                                                                                                                                                                                                                                                                                                                                                                                                                                                                                                                               |                                                                               |                                     | Property Stonewall E               | Name<br>EP State                              |                                            |                     | <sup>6</sup> Well No. |                                      |  |  |
| <sup>7</sup> Surface Location                                                                                                                                                                                                                                                   |                                                  |                                                                                                                                                                                                                                                                                                                                                                                                                                                                                                                                                                                                                                                                                                                                                                                                                                                                                                                                                                                                                                                                                                                                                                                                                                                                                                                                                                                                                                                                                                                                                                                                                                                                                                                                                                                                                                                                                                                                                                                                                                                                                                                               |                                                                               |                                     |                                    |                                               |                                            |                     |                       |                                      |  |  |
| 1                                                                                                                                                                                                                                                                               |                                                  | Township                                                                                                                                                                                                                                                                                                                                                                                                                                                                                                                                                                                                                                                                                                                                                                                                                                                                                                                                                                                                                                                                                                                                                                                                                                                                                                                                                                                                                                                                                                                                                                                                                                                                                                                                                                                                                                                                                                                                                                                                                                                                                                                      | Range                                                                         |                                     | t Idn Feet f                       | from N                                        | /S Line                                    | Feet From           | E/W Line              | County                               |  |  |
| [ I                                                                                                                                                                                                                                                                             | 19                                               | 20S                                                                                                                                                                                                                                                                                                                                                                                                                                                                                                                                                                                                                                                                                                                                                                                                                                                                                                                                                                                                                                                                                                                                                                                                                                                                                                                                                                                                                                                                                                                                                                                                                                                                                                                                                                                                                                                                                                                                                                                                                                                                                                                           | 28E                                                                           |                                     | 1 198<br>8 Pool I                  | nformatio                                     | outh                                       | 660'                | 660' East Eddy        |                                      |  |  |
| Burton Flat: 1                                                                                                                                                                                                                                                                  | Morrow (                                         | Pro Gas                                                                                                                                                                                                                                                                                                                                                                                                                                                                                                                                                                                                                                                                                                                                                                                                                                                                                                                                                                                                                                                                                                                                                                                                                                                                                                                                                                                                                                                                                                                                                                                                                                                                                                                                                                                                                                                                                                                                                                                                                                                                                                                       | )                                                                             |                                     | 1 001 1                            | moi mano                                      | Ш                                          |                     |                       | 73280                                |  |  |
| Additional Well Information                                                                                                                                                                                                                                                     |                                                  |                                                                                                                                                                                                                                                                                                                                                                                                                                                                                                                                                                                                                                                                                                                                                                                                                                                                                                                                                                                                                                                                                                                                                                                                                                                                                                                                                                                                                                                                                                                                                                                                                                                                                                                                                                                                                                                                                                                                                                                                                                                                                                                               |                                                                               |                                     |                                    |                                               |                                            |                     |                       |                                      |  |  |
| <sup>9</sup> Work Type<br>N                                                                                                                                                                                                                                                     |                                                  |                                                                                                                                                                                                                                                                                                                                                                                                                                                                                                                                                                                                                                                                                                                                                                                                                                                                                                                                                                                                                                                                                                                                                                                                                                                                                                                                                                                                                                                                                                                                                                                                                                                                                                                                                                                                                                                                                                                                                                                                                                                                                                                               | <sup>10</sup> Well Type<br>G                                                  | 10 Well Type 11 Cable/F             |                                    |                                               | otary 12 Lease Type S                      |                     |                       | 13 Ground Level Elevation .<br>3269° |  |  |
| <sup>14</sup> Multiple<br>N                                                                                                                                                                                                                                                     |                                                  |                                                                                                                                                                                                                                                                                                                                                                                                                                                                                                                                                                                                                                                                                                                                                                                                                                                                                                                                                                                                                                                                                                                                                                                                                                                                                                                                                                                                                                                                                                                                                                                                                                                                                                                                                                                                                                                                                                                                                                                                                                                                                                                               | <sup>15</sup> Proposed Depth<br>11500'                                        |                                     | <sup>16</sup> Forma<br>Morre       |                                               | <sup>17</sup> Contractor<br>Not Determined |                     | 18 Spud Date<br>ASAP  |                                      |  |  |
| Depth to Ground                                                                                                                                                                                                                                                                 | l water                                          |                                                                                                                                                                                                                                                                                                                                                                                                                                                                                                                                                                                                                                                                                                                                                                                                                                                                                                                                                                                                                                                                                                                                                                                                                                                                                                                                                                                                                                                                                                                                                                                                                                                                                                                                                                                                                                                                                                                                                                                                                                                                                                                               | Distar                                                                        | Distance from nearest fresh water v |                                    |                                               |                                            | Distance            | to nearest surfa      | nearest surface water                |  |  |
| 19 Proposed Casing and Cement Program                                                                                                                                                                                                                                           |                                                  |                                                                                                                                                                                                                                                                                                                                                                                                                                                                                                                                                                                                                                                                                                                                                                                                                                                                                                                                                                                                                                                                                                                                                                                                                                                                                                                                                                                                                                                                                                                                                                                                                                                                                                                                                                                                                                                                                                                                                                                                                                                                                                                               |                                                                               |                                     |                                    |                                               |                                            |                     |                       |                                      |  |  |
| Туре                                                                                                                                                                                                                                                                            | Hole S                                           | ize                                                                                                                                                                                                                                                                                                                                                                                                                                                                                                                                                                                                                                                                                                                                                                                                                                                                                                                                                                                                                                                                                                                                                                                                                                                                                                                                                                                                                                                                                                                                                                                                                                                                                                                                                                                                                                                                                                                                                                                                                                                                                                                           | Casing Size                                                                   |                                     |                                    | Setting Depth                                 |                                            | Sacks of 0          | Cement                | Estimated TOC                        |  |  |
| Surface                                                                                                                                                                                                                                                                         | 17.5                                             |                                                                                                                                                                                                                                                                                                                                                                                                                                                                                                                                                                                                                                                                                                                                                                                                                                                                                                                                                                                                                                                                                                                                                                                                                                                                                                                                                                                                                                                                                                                                                                                                                                                                                                                                                                                                                                                                                                                                                                                                                                                                                                                               | 13.375                                                                        |                                     | 48#                                | 6                                             | 600'                                       |                     | sx                    | 0                                    |  |  |
| Intermediate                                                                                                                                                                                                                                                                    | diate 12.25                                      |                                                                                                                                                                                                                                                                                                                                                                                                                                                                                                                                                                                                                                                                                                                                                                                                                                                                                                                                                                                                                                                                                                                                                                                                                                                                                                                                                                                                                                                                                                                                                                                                                                                                                                                                                                                                                                                                                                                                                                                                                                                                                                                               | 9.625                                                                         | 36#                                 |                                    | 2600'                                         |                                            | 1025                | sx                    | 0                                    |  |  |
| Production                                                                                                                                                                                                                                                                      | Production 8.75                                  |                                                                                                                                                                                                                                                                                                                                                                                                                                                                                                                                                                                                                                                                                                                                                                                                                                                                                                                                                                                                                                                                                                                                                                                                                                                                                                                                                                                                                                                                                                                                                                                                                                                                                                                                                                                                                                                                                                                                                                                                                                                                                                                               | 5.5                                                                           | 17#                                 |                                    | 11500'                                        |                                            | 3600                | sx                    | 2100                                 |  |  |
|                                                                                                                                                                                                                                                                                 |                                                  |                                                                                                                                                                                                                                                                                                                                                                                                                                                                                                                                                                                                                                                                                                                                                                                                                                                                                                                                                                                                                                                                                                                                                                                                                                                                                                                                                                                                                                                                                                                                                                                                                                                                                                                                                                                                                                                                                                                                                                                                                                                                                                                               |                                                                               | _                                   | ment Progra                        |                                               |                                            | <del> </del>        |                       |                                      |  |  |
| set/cement cir<br>ran/cemented                                                                                                                                                                                                                                                  | rculated.<br>, perforat<br>RAM: 0-<br>ticipated. | Intermed and section of the section | proposes to drill<br>diate casing wil<br>stimulated as nee<br>W Paper; 600'-2 | l be se<br>eded to                  | t at 2600', ceme<br>gain productio | ent circulated<br>on.                         | to surface                                 | e. If commercia     | l, productio          | Ü                                    |  |  |
| Proposed Blowout Prevention Program                                                                                                                                                                                                                                             |                                                  |                                                                                                                                                                                                                                                                                                                                                                                                                                                                                                                                                                                                                                                                                                                                                                                                                                                                                                                                                                                                                                                                                                                                                                                                                                                                                                                                                                                                                                                                                                                                                                                                                                                                                                                                                                                                                                                                                                                                                                                                                                                                                                                               |                                                                               |                                     |                                    |                                               |                                            |                     |                       |                                      |  |  |
| Туре                                                                                                                                                                                                                                                                            |                                                  |                                                                                                                                                                                                                                                                                                                                                                                                                                                                                                                                                                                                                                                                                                                                                                                                                                                                                                                                                                                                                                                                                                                                                                                                                                                                                                                                                                                                                                                                                                                                                                                                                                                                                                                                                                                                                                                                                                                                                                                                                                                                                                                               | Working Pressure                                                              |                                     |                                    | Test Pressure                                 |                                            |                     | Manufacturer          |                                      |  |  |
| Double Ram 5000#                                                                                                                                                                                                                                                                |                                                  |                                                                                                                                                                                                                                                                                                                                                                                                                                                                                                                                                                                                                                                                                                                                                                                                                                                                                                                                                                                                                                                                                                                                                                                                                                                                                                                                                                                                                                                                                                                                                                                                                                                                                                                                                                                                                                                                                                                                                                                                                                                                                                                               |                                                                               |                                     |                                    |                                               | 5000                                       | #                   |                       |                                      |  |  |
| I hereby certify that the information given above is true and complete to the best of my knowledge and belief.  I further certify that the drilling pit will be constructed according to NMOCD guidelines , a general permit , or an (attached) alternative OCD-approved plan . |                                                  |                                                                                                                                                                                                                                                                                                                                                                                                                                                                                                                                                                                                                                                                                                                                                                                                                                                                                                                                                                                                                                                                                                                                                                                                                                                                                                                                                                                                                                                                                                                                                                                                                                                                                                                                                                                                                                                                                                                                                                                                                                                                                                                               |                                                                               |                                     |                                    | OIL CONSERVATION DIVISION  Approved By: Shard |                                            |                     |                       |                                      |  |  |
| Printed name: 1                                                                                                                                                                                                                                                                 | 7                                                |                                                                                                                                                                                                                                                                                                                                                                                                                                                                                                                                                                                                                                                                                                                                                                                                                                                                                                                                                                                                                                                                                                                                                                                                                                                                                                                                                                                                                                                                                                                                                                                                                                                                                                                                                                                                                                                                                                                                                                                                                                                                                                                               |                                                                               |                                     | Title: 60060557                    |                                               |                                            |                     |                       |                                      |  |  |
| Title: Land Reg                                                                                                                                                                                                                                                                 | chnician                                         |                                                                                                                                                                                                                                                                                                                                                                                                                                                                                                                                                                                                                                                                                                                                                                                                                                                                                                                                                                                                                                                                                                                                                                                                                                                                                                                                                                                                                                                                                                                                                                                                                                                                                                                                                                                                                                                                                                                                                                                                                                                                                                                               |                                                                               |                                     | Approved Da                        | e: 5/6                                        | 12013 E                                    | xpiration Date      | 5/4/2015              |                                      |  |  |
| E-mail Address:                                                                                                                                                                                                                                                                 | espetrolei                                       | ım.com                                                                                                                                                                                                                                                                                                                                                                                                                                                                                                                                                                                                                                                                                                                                                                                                                                                                                                                                                                                                                                                                                                                                                                                                                                                                                                                                                                                                                                                                                                                                                                                                                                                                                                                                                                                                                                                                                                                                                                                                                                                                                                                        |                                                                               |                                     |                                    |                                               |                                            |                     |                       |                                      |  |  |