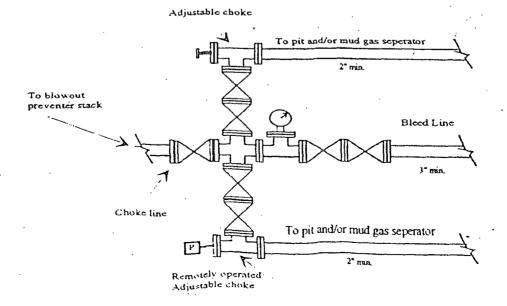

## **Energy Minerals and Natural Resources**

**Oil Conservation Division** 

1220 South St. Francis Dr.

Santa Fe, NM 87505

Permit

| APPI                                                                                                                                                                                                                                                                            | LICATI                                           | ION F                                                                                                                                                                                                                                                                                                                                                                                                                                                                                                                                                                                                                                                                                                                                                                                                                                                                                                                                                                                                                                                                                                                                                                                                                                                                                                                                                                                                                                                                                                                                                                                                                                                                                                                                                                                                                                                                                                                                                                                                                                                                                                                         |                                                                               |                                     |                                    | E-ENTER                                       | , DEEP                                     | EN, PLUGB           |                       | R ADD A ZONE                         |  |  |
|---------------------------------------------------------------------------------------------------------------------------------------------------------------------------------------------------------------------------------------------------------------------------------|--------------------------------------------------|-------------------------------------------------------------------------------------------------------------------------------------------------------------------------------------------------------------------------------------------------------------------------------------------------------------------------------------------------------------------------------------------------------------------------------------------------------------------------------------------------------------------------------------------------------------------------------------------------------------------------------------------------------------------------------------------------------------------------------------------------------------------------------------------------------------------------------------------------------------------------------------------------------------------------------------------------------------------------------------------------------------------------------------------------------------------------------------------------------------------------------------------------------------------------------------------------------------------------------------------------------------------------------------------------------------------------------------------------------------------------------------------------------------------------------------------------------------------------------------------------------------------------------------------------------------------------------------------------------------------------------------------------------------------------------------------------------------------------------------------------------------------------------------------------------------------------------------------------------------------------------------------------------------------------------------------------------------------------------------------------------------------------------------------------------------------------------------------------------------------------------|-------------------------------------------------------------------------------|-------------------------------------|------------------------------------|-----------------------------------------------|--------------------------------------------|---------------------|-----------------------|--------------------------------------|--|--|
| Operator Name and Address  Yates Petroleum Corporation 105 South Fourth Street Artesia, NM 88210                                                                                                                                                                                |                                                  |                                                                                                                                                                                                                                                                                                                                                                                                                                                                                                                                                                                                                                                                                                                                                                                                                                                                                                                                                                                                                                                                                                                                                                                                                                                                                                                                                                                                                                                                                                                                                                                                                                                                                                                                                                                                                                                                                                                                                                                                                                                                                                                               |                                                                               |                                     |                                    |                                               |                                            | OGRID Number 025575 |                       |                                      |  |  |
|                                                                                                                                                                                                                                                                                 |                                                  |                                                                                                                                                                                                                                                                                                                                                                                                                                                                                                                                                                                                                                                                                                                                                                                                                                                                                                                                                                                                                                                                                                                                                                                                                                                                                                                                                                                                                                                                                                                                                                                                                                                                                                                                                                                                                                                                                                                                                                                                                                                                                                                               |                                                                               |                                     |                                    |                                               | 31)-1                                      | 2/)-/)/S-19/52.5    |                       |                                      |  |  |
| 4 Property                                                                                                                                                                                                                                                                      | Code<br>2801                                     |                                                                                                                                                                                                                                                                                                                                                                                                                                                                                                                                                                                                                                                                                                                                                                                                                                                                                                                                                                                                                                                                                                                                                                                                                                                                                                                                                                                                                                                                                                                                                                                                                                                                                                                                                                                                                                                                                                                                                                                                                                                                                                                               |                                                                               |                                     | Property Stonewall E               | Name<br>EP State                              |                                            |                     | <sup>6</sup> Well No. |                                      |  |  |
| <sup>7</sup> Surface Location                                                                                                                                                                                                                                                   |                                                  |                                                                                                                                                                                                                                                                                                                                                                                                                                                                                                                                                                                                                                                                                                                                                                                                                                                                                                                                                                                                                                                                                                                                                                                                                                                                                                                                                                                                                                                                                                                                                                                                                                                                                                                                                                                                                                                                                                                                                                                                                                                                                                                               |                                                                               |                                     |                                    |                                               |                                            |                     |                       |                                      |  |  |
| 1                                                                                                                                                                                                                                                                               |                                                  | Township                                                                                                                                                                                                                                                                                                                                                                                                                                                                                                                                                                                                                                                                                                                                                                                                                                                                                                                                                                                                                                                                                                                                                                                                                                                                                                                                                                                                                                                                                                                                                                                                                                                                                                                                                                                                                                                                                                                                                                                                                                                                                                                      | Range                                                                         |                                     | t Idn Feet f                       | from N                                        | /S Line                                    | Feet From           | E/W Line              | County                               |  |  |
| [ I                                                                                                                                                                                                                                                                             | 19                                               | 20S                                                                                                                                                                                                                                                                                                                                                                                                                                                                                                                                                                                                                                                                                                                                                                                                                                                                                                                                                                                                                                                                                                                                                                                                                                                                                                                                                                                                                                                                                                                                                                                                                                                                                                                                                                                                                                                                                                                                                                                                                                                                                                                           | 28E                                                                           |                                     | 1 198<br>8 Pool I                  | nformatio                                     | outh                                       | 660'                | 660' East Eddy        |                                      |  |  |
| Burton Flat: 1                                                                                                                                                                                                                                                                  | Morrow (                                         | Pro Gas                                                                                                                                                                                                                                                                                                                                                                                                                                                                                                                                                                                                                                                                                                                                                                                                                                                                                                                                                                                                                                                                                                                                                                                                                                                                                                                                                                                                                                                                                                                                                                                                                                                                                                                                                                                                                                                                                                                                                                                                                                                                                                                       | )                                                                             |                                     | 1 001 1                            | moi mano                                      | Ш                                          |                     |                       | 73280                                |  |  |
| Additional Well Information                                                                                                                                                                                                                                                     |                                                  |                                                                                                                                                                                                                                                                                                                                                                                                                                                                                                                                                                                                                                                                                                                                                                                                                                                                                                                                                                                                                                                                                                                                                                                                                                                                                                                                                                                                                                                                                                                                                                                                                                                                                                                                                                                                                                                                                                                                                                                                                                                                                                                               |                                                                               |                                     |                                    |                                               |                                            |                     |                       |                                      |  |  |
| <sup>9</sup> Work Type<br>N                                                                                                                                                                                                                                                     |                                                  |                                                                                                                                                                                                                                                                                                                                                                                                                                                                                                                                                                                                                                                                                                                                                                                                                                                                                                                                                                                                                                                                                                                                                                                                                                                                                                                                                                                                                                                                                                                                                                                                                                                                                                                                                                                                                                                                                                                                                                                                                                                                                                                               | <sup>10</sup> Well Type<br>G                                                  | 10 Well Type 11 Cable/F             |                                    |                                               | otary 12 Lease Type S                      |                     |                       | 13 Ground Level Elevation .<br>3269° |  |  |
| <sup>14</sup> Multiple<br>N                                                                                                                                                                                                                                                     |                                                  |                                                                                                                                                                                                                                                                                                                                                                                                                                                                                                                                                                                                                                                                                                                                                                                                                                                                                                                                                                                                                                                                                                                                                                                                                                                                                                                                                                                                                                                                                                                                                                                                                                                                                                                                                                                                                                                                                                                                                                                                                                                                                                                               | <sup>15</sup> Proposed Depth<br>11500'                                        |                                     | <sup>16</sup> Forma<br>Morre       |                                               | <sup>17</sup> Contractor<br>Not Determined |                     | 18 Spud Date<br>ASAP  |                                      |  |  |
| Depth to Ground                                                                                                                                                                                                                                                                 | l water                                          |                                                                                                                                                                                                                                                                                                                                                                                                                                                                                                                                                                                                                                                                                                                                                                                                                                                                                                                                                                                                                                                                                                                                                                                                                                                                                                                                                                                                                                                                                                                                                                                                                                                                                                                                                                                                                                                                                                                                                                                                                                                                                                                               | Distar                                                                        | Distance from nearest fresh water v |                                    |                                               |                                            | Distance            | to nearest surfa      | nearest surface water                |  |  |
| 19 Proposed Casing and Cement Program                                                                                                                                                                                                                                           |                                                  |                                                                                                                                                                                                                                                                                                                                                                                                                                                                                                                                                                                                                                                                                                                                                                                                                                                                                                                                                                                                                                                                                                                                                                                                                                                                                                                                                                                                                                                                                                                                                                                                                                                                                                                                                                                                                                                                                                                                                                                                                                                                                                                               |                                                                               |                                     |                                    |                                               |                                            |                     |                       |                                      |  |  |
| Туре                                                                                                                                                                                                                                                                            | Hole S                                           | ize                                                                                                                                                                                                                                                                                                                                                                                                                                                                                                                                                                                                                                                                                                                                                                                                                                                                                                                                                                                                                                                                                                                                                                                                                                                                                                                                                                                                                                                                                                                                                                                                                                                                                                                                                                                                                                                                                                                                                                                                                                                                                                                           | Casing Size                                                                   |                                     |                                    | Setting Depth                                 |                                            | Sacks of 0          | Cement                | Estimated TOC                        |  |  |
| Surface                                                                                                                                                                                                                                                                         | 17.5                                             |                                                                                                                                                                                                                                                                                                                                                                                                                                                                                                                                                                                                                                                                                                                                                                                                                                                                                                                                                                                                                                                                                                                                                                                                                                                                                                                                                                                                                                                                                                                                                                                                                                                                                                                                                                                                                                                                                                                                                                                                                                                                                                                               | 13.375                                                                        |                                     | 48#                                | 6                                             | 600'                                       |                     | sx                    | 0                                    |  |  |
| Intermediate                                                                                                                                                                                                                                                                    | diate 12.25                                      |                                                                                                                                                                                                                                                                                                                                                                                                                                                                                                                                                                                                                                                                                                                                                                                                                                                                                                                                                                                                                                                                                                                                                                                                                                                                                                                                                                                                                                                                                                                                                                                                                                                                                                                                                                                                                                                                                                                                                                                                                                                                                                                               | 9.625                                                                         | 36#                                 |                                    | 2600'                                         |                                            | 1025                | sx                    | 0                                    |  |  |
| Production                                                                                                                                                                                                                                                                      | Production 8.75                                  |                                                                                                                                                                                                                                                                                                                                                                                                                                                                                                                                                                                                                                                                                                                                                                                                                                                                                                                                                                                                                                                                                                                                                                                                                                                                                                                                                                                                                                                                                                                                                                                                                                                                                                                                                                                                                                                                                                                                                                                                                                                                                                                               | 5.5                                                                           | 17#                                 |                                    | 11500'                                        |                                            | 3600                | sx                    | 2100                                 |  |  |
|                                                                                                                                                                                                                                                                                 |                                                  |                                                                                                                                                                                                                                                                                                                                                                                                                                                                                                                                                                                                                                                                                                                                                                                                                                                                                                                                                                                                                                                                                                                                                                                                                                                                                                                                                                                                                                                                                                                                                                                                                                                                                                                                                                                                                                                                                                                                                                                                                                                                                                                               |                                                                               | _                                   | ment Progra                        |                                               |                                            | <del> </del>        |                       |                                      |  |  |
| set/cement cir<br>ran/cemented                                                                                                                                                                                                                                                  | rculated.<br>, perforat<br>RAM: 0-<br>ticipated. | Intermed and section of the section | proposes to drill<br>diate casing wil<br>stimulated as nee<br>W Paper; 600'-2 | l be se<br>eded to                  | t at 2600', ceme<br>gain productio | ent circulated<br>on.                         | to surface                                 | e. If commercia     | l, productio          | Ü                                    |  |  |
| Proposed Blowout Prevention Program                                                                                                                                                                                                                                             |                                                  |                                                                                                                                                                                                                                                                                                                                                                                                                                                                                                                                                                                                                                                                                                                                                                                                                                                                                                                                                                                                                                                                                                                                                                                                                                                                                                                                                                                                                                                                                                                                                                                                                                                                                                                                                                                                                                                                                                                                                                                                                                                                                                                               |                                                                               |                                     |                                    |                                               |                                            |                     |                       |                                      |  |  |
| Туре                                                                                                                                                                                                                                                                            |                                                  |                                                                                                                                                                                                                                                                                                                                                                                                                                                                                                                                                                                                                                                                                                                                                                                                                                                                                                                                                                                                                                                                                                                                                                                                                                                                                                                                                                                                                                                                                                                                                                                                                                                                                                                                                                                                                                                                                                                                                                                                                                                                                                                               | Working Pressure                                                              |                                     |                                    | Test Pressure                                 |                                            |                     | Manufacturer          |                                      |  |  |
| Double Ram 5000#                                                                                                                                                                                                                                                                |                                                  |                                                                                                                                                                                                                                                                                                                                                                                                                                                                                                                                                                                                                                                                                                                                                                                                                                                                                                                                                                                                                                                                                                                                                                                                                                                                                                                                                                                                                                                                                                                                                                                                                                                                                                                                                                                                                                                                                                                                                                                                                                                                                                                               |                                                                               |                                     |                                    |                                               | 5000                                       | #                   |                       |                                      |  |  |
| I hereby certify that the information given above is true and complete to the best of my knowledge and belief.  I further certify that the drilling pit will be constructed according to NMOCD guidelines , a general permit , or an (attached) alternative OCD-approved plan . |                                                  |                                                                                                                                                                                                                                                                                                                                                                                                                                                                                                                                                                                                                                                                                                                                                                                                                                                                                                                                                                                                                                                                                                                                                                                                                                                                                                                                                                                                                                                                                                                                                                                                                                                                                                                                                                                                                                                                                                                                                                                                                                                                                                                               |                                                                               |                                     |                                    | OIL CONSERVATION DIVISION  Approved By: Shard |                                            |                     |                       |                                      |  |  |
| Printed name: 1                                                                                                                                                                                                                                                                 | 7                                                |                                                                                                                                                                                                                                                                                                                                                                                                                                                                                                                                                                                                                                                                                                                                                                                                                                                                                                                                                                                                                                                                                                                                                                                                                                                                                                                                                                                                                                                                                                                                                                                                                                                                                                                                                                                                                                                                                                                                                                                                                                                                                                                               |                                                                               |                                     | Title: 60060557                    |                                               |                                            |                     |                       |                                      |  |  |
| Title: Land Reg                                                                                                                                                                                                                                                                 | chnician                                         |                                                                                                                                                                                                                                                                                                                                                                                                                                                                                                                                                                                                                                                                                                                                                                                                                                                                                                                                                                                                                                                                                                                                                                                                                                                                                                                                                                                                                                                                                                                                                                                                                                                                                                                                                                                                                                                                                                                                                                                                                                                                                                                               |                                                                               |                                     | Approved Da                        | e: 5/6                                        | 12013 E                                    | xpiration Date      | 5/4/2015              |                                      |  |  |
| E-mail Address:                                                                                                                                                                                                                                                                 | espetrolei                                       | ım.com                                                                                                                                                                                                                                                                                                                                                                                                                                                                                                                                                                                                                                                                                                                                                                                                                                                                                                                                                                                                                                                                                                                                                                                                                                                                                                                                                                                                                                                                                                                                                                                                                                                                                                                                                                                                                                                                                                                                                                                                                                                                                                                        |                                                                               |                                     |                                    |                                               |                                            |                     |                       |                                      |  |  |