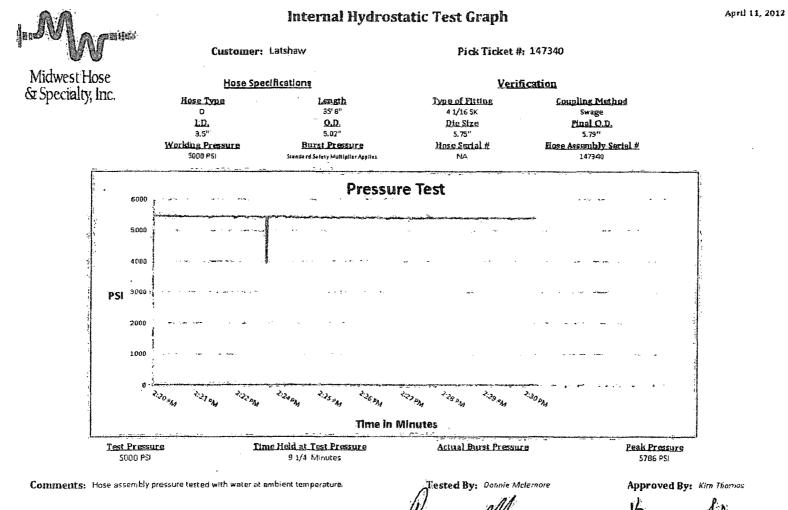

| Form 3160-5<br>(August 2007)                                                                  | DE<br>BU                                                                  | FORM APPROVED<br>OMB NO. 1004-0135<br>Expires: July 31. 2010<br>5. Lease Serial No.<br>NMNM030456<br>6. If Indian, Allottee or Tribe Name                                                             |                                                                                    |                                                                                                   |                                                                         |                                                                                       |                                                                             |  |  |
|-----------------------------------------------------------------------------------------------|---------------------------------------------------------------------------|-------------------------------------------------------------------------------------------------------------------------------------------------------------------------------------------------------|------------------------------------------------------------------------------------|---------------------------------------------------------------------------------------------------|-------------------------------------------------------------------------|---------------------------------------------------------------------------------------|-----------------------------------------------------------------------------|--|--|
| Do n                                                                                          | ot use this<br>loned well                                                 |                                                                                                                                                                                                       |                                                                                    |                                                                                                   |                                                                         |                                                                                       |                                                                             |  |  |
| SUBN                                                                                          | IIT IN TRIF                                                               | <ol> <li>If Unit or CA/Agreement, Name and/or No.<br/>891000303X</li> </ol>                                                                                                                           |                                                                                    |                                                                                                   |                                                                         |                                                                                       |                                                                             |  |  |
| 1. Type of Well<br>🛛 Oil Well 🗖 Gas V                                                         | Vell 🔲 Othe                                                               | 8. Well Name and No.<br>PLU BIG SINKS 1 25 30 USA 1H                                                                                                                                                  |                                                                                    |                                                                                                   |                                                                         |                                                                                       |                                                                             |  |  |
| 2. Name of Operator<br>BOPCO LP                                                               |                                                                           | Contact:<br>E-Mail: cjlockhart@                                                                                                                                                                       | LOCKHART                                                                           |                                                                                                   | 9. API Well No.<br>30-015-40766-00-X1                                   |                                                                                       |                                                                             |  |  |
| 3a. Address                                                                                   | 4                                                                         |                                                                                                                                                                                                       | o. (include area code<br>21-7307                                                   | :)                                                                                                | 10. Field and Pool, or<br>WILDCAT                                       | eld and Pool, or Exploratory<br>LDCAT                                                 |                                                                             |  |  |
| MIDLAND, TX 7970                                                                              |                                                                           |                                                                                                                                                                                                       |                                                                                    |                                                                                                   |                                                                         |                                                                                       |                                                                             |  |  |
| 4. Location of Well (Foo<br>Sec 1 T25S R30E S<br>32.152717 N Lat, 10                          | ESW 150F                                                                  |                                                                                                                                                                                                       |                                                                                    |                                                                                                   | 11. County or Parish, and State<br>EDDY COUNTY, NM                      |                                                                                       |                                                                             |  |  |
| 12. CHE                                                                                       | ECK APPR                                                                  | OPRIATE BOX(ES) TO                                                                                                                                                                                    | ) INDICAT                                                                          | E NATURE OF                                                                                       | NOTICE, RI                                                              | EPORT, OR OTHE                                                                        | R DATA                                                                      |  |  |
| TYPE OF SUBMISS                                                                               | SION                                                                      | TYPE OF ACTION                                                                                                                                                                                        |                                                                                    |                                                                                                   |                                                                         |                                                                                       |                                                                             |  |  |
| Notice of Intent                                                                              |                                                                           | Acidize                                                                                                                                                                                               | 🗖 De                                                                               | epen                                                                                              | Product                                                                 | ion (Start/Resume)                                                                    | Water Shut-Off                                                              |  |  |
| _                                                                                             |                                                                           | Alter Casing                                                                                                                                                                                          | 🗖 Fra                                                                              | cture Treat                                                                                       | 🗖 Reclama                                                               | ation                                                                                 | Well Integrity                                                              |  |  |
| Subsequent Report                                                                             |                                                                           | Casing Repair                                                                                                                                                                                         | -                                                                                  | w Construction                                                                                    | C Recomp                                                                |                                                                                       | Other Change to Original A                                                  |  |  |
| Final Abandonmen                                                                              | t Notice                                                                  | Change Plans Convert to Injection                                                                                                                                                                     | —                                                                                  | g and Abandon<br>g Back                                                                           | Tempor Water E                                                          | arily Abandon<br>Disposal                                                             | PD                                                                          |  |  |
| If the proposal is to deep<br>Attach the Bond under w<br>following completion of              | en directional<br>hich the worl<br>the involved<br>ed. Final Aba          | ration (clearly state all pertiner<br>ily or recomplete horizontally,<br>k will be performed or provide<br>operations. If the operation re-<br>andonment Notices shall be fil-<br>hal inspection.)    | give subsurfac<br>the Bond No. (<br>sults in a multip                              | e locations and meas<br>on file with BLM/BL<br>ble completion or rec                              | ured and true ve<br>A. Required sul<br>completion in a r                | ertical depths of all pertir<br>osequent reports shall be<br>new interval, a Form 316 | nent markers and zones.<br>filed within 30 days<br>50-4 shall be filed once |  |  |
| BOPCO, L.P. respe                                                                             | ctfully requ                                                              | ests to make the below of                                                                                                                                                                             | changes to th                                                                      | ne above caption                                                                                  | ed well.                                                                |                                                                                       |                                                                             |  |  |
| This is rig equipmer<br>problem. The hose<br>is to be drilled to a c<br>psi as prescribed in  | it and will h<br>itself is rate<br>lepth of 14<br>onshore of<br>The Latsl | psi WP flex hose for the<br>lelp quicken nipple up tin<br>ed to 5,000 psi and has 5<br>,009' MD (9,355' TVD) ar<br>rder #2 shown as 0.22 ps<br>haw #14 flex hose certific<br>Accepted for the<br>NMCD | ne thus savir<br>5,000 psi flar<br>nd max surfa<br>si/ft. Thus, a<br>cation and te | ng money withou<br>nges on each end<br>ace pressure sho<br>. 3,000 psi BOPE<br>st chart are attac | t a safety<br>d. This well<br>uld be +/- 2,0<br>is all that is<br>ched. | D59<br>MA<br>NMOC<br>TTACHED FO<br>DITIONS OF A                                       | CEIVED<br>Y 1 3 2013<br>CD ARTESIA<br>DR<br>APPROVAL                        |  |  |
| 14. I hereby certify that the                                                                 |                                                                           | Electronic Submission #                                                                                                                                                                               | BOPCO LP, s                                                                        | ent to the Carlsba                                                                                | ad                                                                      | -                                                                                     |                                                                             |  |  |
| Name(Printed/Typed)                                                                           |                                                                           | , ·                                                                                                                                                                                                   |                                                                                    |                                                                                                   |                                                                         |                                                                                       |                                                                             |  |  |
| Signature                                                                                     | Date 05/06/2                                                              | 2013                                                                                                                                                                                                  |                                                                                    |                                                                                                   |                                                                         |                                                                                       |                                                                             |  |  |
|                                                                                               |                                                                           | THIS SPACE FO                                                                                                                                                                                         | DR FEDER                                                                           | AL OR STATE                                                                                       | OFFICE U                                                                | SE                                                                                    |                                                                             |  |  |
| _Approved By_CHRISTO                                                                          | TitlePETROLE                                                              | EUMENGINI                                                                                                                                                                                             | EER                                                                                | Date 05/07/2013                                                                                   |                                                                         |                                                                                       |                                                                             |  |  |
| Conditions of approval, if any certify that the applicant hold which would entitle the applic | Office Carlsba                                                            | Office Carlsbad                                                                                                                                                                                       |                                                                                    |                                                                                                   |                                                                         |                                                                                       |                                                                             |  |  |
|                                                                                               |                                                                           | J.S.C. Section 1212, make it a tatements or representations as                                                                                                                                        |                                                                                    |                                                                                                   |                                                                         | ake to any department or                                                              | agency of the United                                                        |  |  |
|                                                                                               |                                                                           |                                                                                                                                                                                                       |                                                                                    |                                                                                                   |                                                                         |                                                                                       |                                                                             |  |  |