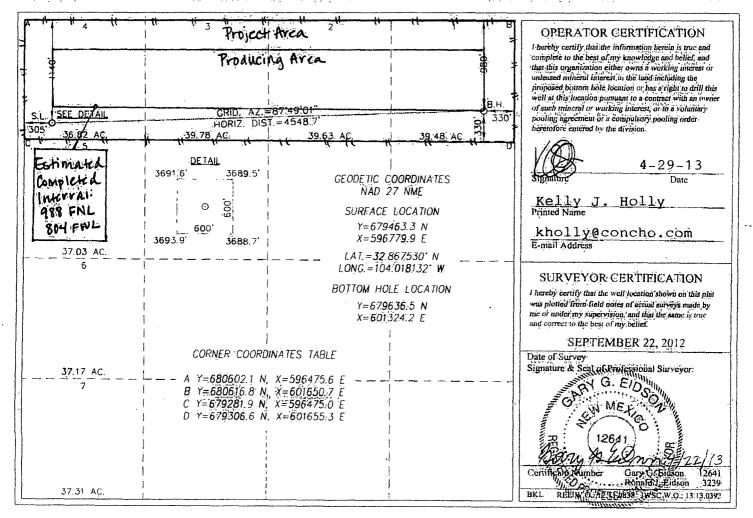

# WELL LOCATION AND ACREAGE DEDICATION PLAT

| API Number    |                            |                         |           |  |  |  |
|---------------|----------------------------|-------------------------|-----------|--|--|--|
| 30-015-41100  | 96718                      | Loco Hills; Glorieta Ye | SO        |  |  |  |
| Property Code | roperty Code Property Name |                         |           |  |  |  |
| 39526 39906   | TWELVE PACK                | 2H                      |           |  |  |  |
| OGRID No.     | Ope                        | rator Name              | Elevation |  |  |  |
| 229137        | COG OPE                    | COG OPERATING, LLC      |           |  |  |  |

## Surface Location

| UL or lot No. | Section | Township | Range | Lot ldn | Feet from the | North/South line | Feet from the | East/West line | County County |
|---------------|---------|----------|-------|---------|---------------|------------------|---------------|----------------|---------------|
| 4             | 6       | 17-S     | 30-E  |         | 1140          | NORTH            | 305           | WEST           | EDDY          |

## Bottom Hole Location If Different From Surface

| UL or lot No.   | Section  | Township | p Range         | Lot Idn | Feet from the | North/South line | Feet from the | East/West-line | County |
|-----------------|----------|----------|-----------------|---------|---------------|------------------|---------------|----------------|--------|
| 1 .             | 6        | 17-S     | 30-E            |         | 980           | NORTH            | 330           | EAST           | EDDY   |
| Dedicated Acres | Joint of | Infill   | Consolidation C | ode Ord | er No.        |                  |               | <u> </u>       |        |
| 155.71          |          | -        |                 |         |               |                  |               |                |        |