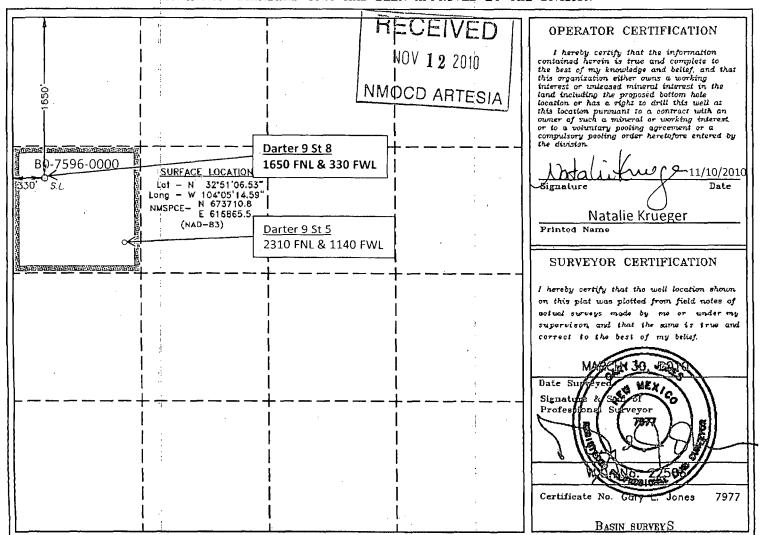

## WELL LOCATION AND ACREAGE DEDICATION PLAT

| API Number<br>30-015-37851 |   | Pool Code      | Pool Name          |                          |  |
|----------------------------|---|----------------|--------------------|--------------------------|--|
|                            |   | 97558          | GJ;7RVS-QN-GB-GLOR | 7RVS-QN-GB-GLORIETA-YESO |  |
| Property Code              |   | Pro            | perty Name         | Well Number              |  |
| 38126                      |   | DARTER         | "9" STATE          | 8                        |  |
| OGRID No.                  | . | Оре            | rator Name         | Elevation                |  |
| 162683                     | - | CIMAREX ENERGY | Y CO. OF COLORADO  | 3594'                    |  |

|                |              |                  |               |          | Surface Loc-       | ation            |               |                        |                |
|----------------|--------------|------------------|---------------|----------|--------------------|------------------|---------------|------------------------|----------------|
| UL or lot No.  | Section<br>9 | Township<br>17 S | Range<br>29 E | Lot Idn  | Peet from the 1650 | North/South line | Feet from the | East/West line<br>WEST | County<br>EDDY |
|                | •            | •                | Bottom        | Hole Loc | cation If Diffe    | erent From Sur   | face          |                        |                |
| UL or lot No.  | Section      | Township         | Range         | Lot Idn  | Feet from the      | North/South line | Feet from the | East/West line         | County         |
| Dedicated Acre | a Joint      | or Infill Co     | nsolidation   | Code Or  | der No.            | <u> </u>         |               |                        | <del>L</del>   |
| 40             | ţ            | ;<br>1           |               |          |                    | t                |               |                        |                |