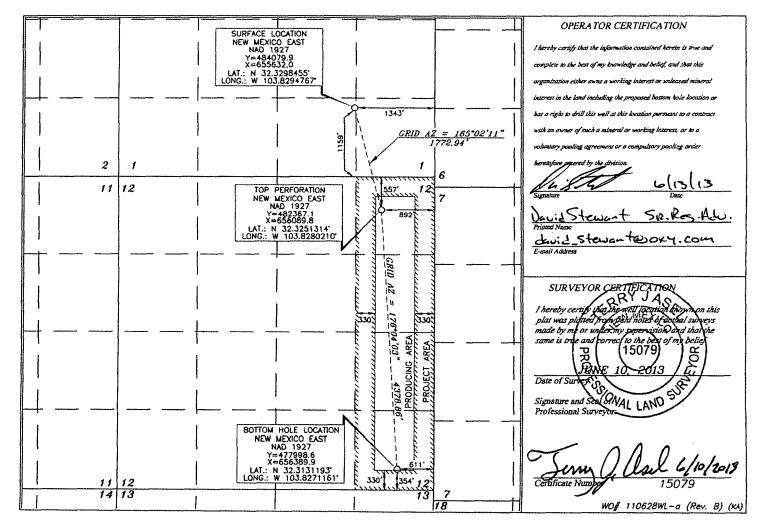

## WELL LOCATION AND ACREAGE DEDICATION PLAT

| API Number    |                    | Pool Name QUAHADA RIDGE DELAWARE, SOUTHEAST |  |  |  |
|---------------|--------------------|---------------------------------------------|--|--|--|
| 30-015-408    | 340 50443          |                                             |  |  |  |
| Property Code | Prop               | Property Name                               |  |  |  |
| 39554         | FEDERA             | 1H                                          |  |  |  |
| OGRID No.     | Oper               | Elevation                                   |  |  |  |
| 157984        | OCCIDENTAL PERMIAN | 3287.8'                                     |  |  |  |

|               |         |                 |                    | Surf       | ace Lo  | ocation       |                  |               |                                        |        |
|---------------|---------|-----------------|--------------------|------------|---------|---------------|------------------|---------------|----------------------------------------|--------|
| UL or lot no. | Section | Township        | Range              |            | Lot Ida | Feet from the | North/South line | Feet from the | East/West line                         | County |
| 0             | 1       | 23 SOUTH        | 30 EAST, N.        | М. Р. М.   |         | 1159'         | SOUTH            | 1343'         | EAST                                   | EDDY   |
|               |         |                 | Bottom Hol         | e Location | on If I | Different H   | From Surfac      | e             | ,,,,,,,,,,,,,,,,,,,,,,,,,,,,,,,,,,,,,, |        |
| JL or lot no. | Section | Township        | Range              |            | Lot Idn | Feet from the | North/South line | Feet from the | East/West line                         | County |
| P             | 12      | 23 SOUTH        | 30 EAST, N.        | M. P. M.   |         | 354           | SOUTH            | 611'          | EAST                                   | EDDY   |
| Dedicated     | Acres   | Joint or Infill | Consolidation Code | Order No.  |         |               | <u> </u>         | L             |                                        |        |
| 160           |         | N               |                    |            |         |               |                  |               |                                        |        |