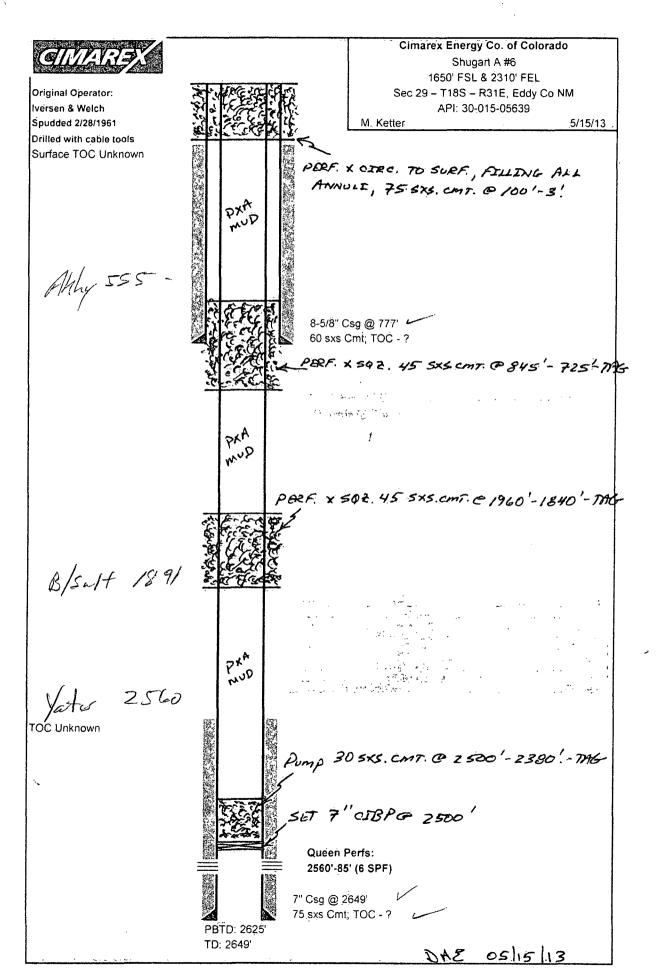

Original Operator: Iversen & Welch Spudded 2/28/1961 Drilled with cable tools Surface TOC Unknown Cimarex Energy Co. of Colorado

Shugart A #6 1650' FSL & 2310' FEL Sec 29 - T18S - R31E, Eddy Co NM API: 30-015-05639

M. Ketter IL J

5/15/13

8-5/8" Csg @ 777' 60 sxs Cmt; TOC - ?

Ran Tubing 3/74 2-3/8" tog w/ MA with perforations 2' up from from bottom Set perfs @ 2604.49'

 Quantity
 Description
 Length
 Total Length

 :1
 1"x'10" PR
 10

 :1
 1-1/2" x 5" PRL
 5

 :3
 3/4" X 2"6".6" Pôny Rôds
 14

 54
 3/4" Rôds
 1350

 :47
 5/8" Rôds
 1175

 :1
 2" x 1.25" x 1.2" Pump w/.
 12

 :" x 6" Strainer Nippie
 10

 TOTAL LENGTH
 2566.00

TOC Unknown

Queen Perfs: 2560'-85' (6 SPF)

7" Csg @ 2649' 75 sxs Cmt; TOC - ?

PBTD: 2625'