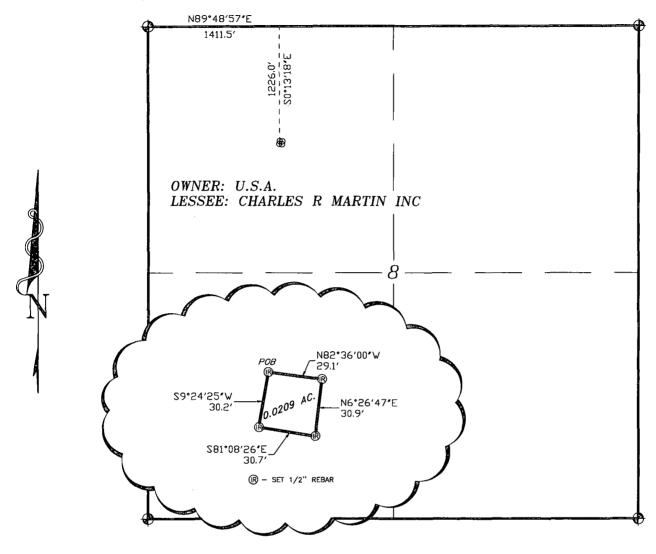

# SECTION 8, TOWNSHIP 17 SOUTH, RANGE 31 EAST, N.M.P.M., EDDY COUNTY, NEW MEXICO.

### LEGAL DESCRIPTION

A TRACT OF LAND LOCATED IN SECTION 8, TOWNSHIP 17 SOUTH, RANGE 31 EAST, N.M.P.M., EDDY COUNTY, NEW MEXICO AND BEING MORE PARTICULARLY DESCRIBED AS FOLLOWS:

BEGINNING AT A POINT WHICH LIES N89'48'57'E., 1411.5 FEET AND SO'13'18'E., 1226.0 FEET FROM THE NORTHWEST CORNER OF SAID SECTION 8; THENCE S9'24'25"W., 30.2 FEET; THENCE S81'08'26"E., 30.7 FEET; THENCE N6'26'47"E., 30.9 FEET; THENCE N82'36'00"W., 29.1 FEET TO THE POINT OF BEGINNING. SAID TRACT OF LAND CONTAINS 0.0209 ACRES, MORE OR LESS.

BASIN SURVEYS P.O. BOX 1786 - HOBBS, NEW MEXICO

W.O. Number: 28572 Drawn By: **J. GOAD**Date: 4-22-2013 Disk: JG- 28572T

1000 0 1000 2000 FEET

# LINN OPERATING, INC.

REF: JL KEEL B FLARE TRACT

A TRACT OF LAND IN

SECTION 8, TOWNSHIP 17 SOUTH, RANGE 31 EAST,
N.M.P.M., EDDY COUNTY, NEW MEXICO.

Survey Date: 4—17—2013 Sheet 1 of 1 Sheets