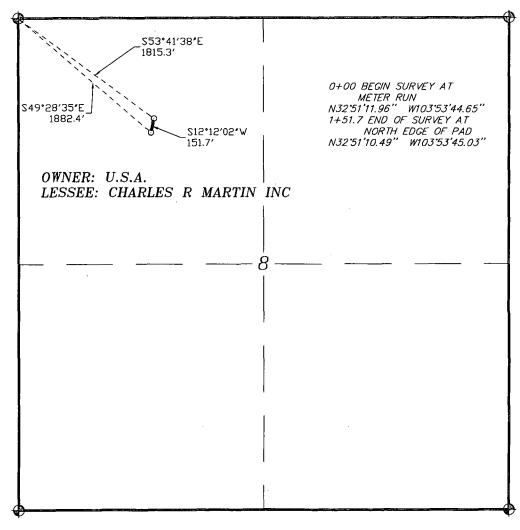

#### SECTION 8, TOWNSHIP 17 SOUTH, RANGE 31 EAST, N.M.P.M., EDDY COUNTY, NEW MEXICO.

### LEGAL DESCRIPTION

A STRIP OF LAND 30.0 FEET WIDE, LOCATED IN SECTION 8, TOWNSHIP 17 SOUTH, RANGE 31 EAST, N.M.P.M., EDDY COUNTY, NEW MEXICO AND BEING 15.0 FEET LEFT AND RIGHT OF THE ABOVE PLATTED CENTERLINE SURVEY.

151.7 FEET = 0.03 MILES = 9.19 RODS = 0.10 ACRES

BASIN SURVEYS P.O. BOX 1786-HOBBS, NEW MEXICO

W.O. Number: 28572 Drawn By:

Disk: JG - 28572 Date: 4-30-2013

1000 1000 2000 FEET

# LINN OPERATING. INC.

JL KEEL B FLARE TRACT

A PIPELINE CROSSING USA LAND IN SECTION 8, TOWNSHIP 17 SOUTH, RANGE 31 EAST,

N.M.P.M., EDDY COUNTY, NEW MEXICO.

Survey Date: 4-17-2013

Sheet

Sheets