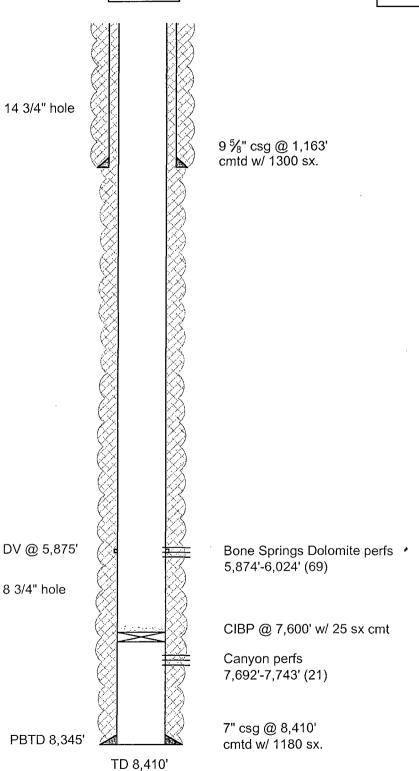

### **Energy Minerals and Natural Resources**

Oil Conservation Division 1220 South St. Francis Dr. Santa Fe, NM 87505

Permit RECEIVED AUG 1 6 2013

| A Di                                                                                                                                                                                                                                                                                                                                                                                                                                                                                                                                                                                                                                                                                                                                                                                                                                                                                                                                                                                                                                                                  | DI ICA                                | TION E                              | ՝Ո <b>Ե ԵՐ</b> ԵΜΙ՝          | T TA NDII I                                   | r 1017_1            | FNTFD                                               | DEEDE                    | <u>.                                    </u> |                                | ADD A ZONE                                      |  |  |
|-----------------------------------------------------------------------------------------------------------------------------------------------------------------------------------------------------------------------------------------------------------------------------------------------------------------------------------------------------------------------------------------------------------------------------------------------------------------------------------------------------------------------------------------------------------------------------------------------------------------------------------------------------------------------------------------------------------------------------------------------------------------------------------------------------------------------------------------------------------------------------------------------------------------------------------------------------------------------------------------------------------------------------------------------------------------------|---------------------------------------|-------------------------------------|------------------------------|-----------------------------------------------|---------------------|-----------------------------------------------------|--------------------------|----------------------------------------------|--------------------------------|-------------------------------------------------|--|--|
| APPLICATION FOR PERMIT TO DRILL, RE  Operator Name and Address                                                                                                                                                                                                                                                                                                                                                                                                                                                                                                                                                                                                                                                                                                                                                                                                                                                                                                                                                                                                        |                                       |                                     |                              |                                               |                     | OGRID Number 025575                                 |                          |                                              |                                |                                                 |  |  |
|                                                                                                                                                                                                                                                                                                                                                                                                                                                                                                                                                                                                                                                                                                                                                                                                                                                                                                                                                                                                                                                                       |                                       | Yates Petroleum C<br>105 South Four | th Street                    |                                               |                     |                                                     |                          | <sup>3</sup> API Number                      |                                |                                                 |  |  |
|                                                                                                                                                                                                                                                                                                                                                                                                                                                                                                                                                                                                                                                                                                                                                                                                                                                                                                                                                                                                                                                                       |                                       |                                     | Artesia, NM                  | 88210                                         |                     |                                                     | •                        |                                              | 30-015-28370                   |                                                 |  |  |
| Property Code S Proper Boyd X State(NL                                                                                                                                                                                                                                                                                                                                                                                                                                                                                                                                                                                                                                                                                                                                                                                                                                                                                                                                                                                                                                |                                       |                                     |                              |                                               |                     | ne<br>Unit #135)                                    |                          |                                              | <sup>6</sup> Well No.<br>06    |                                                 |  |  |
| 1-1-                                                                                                                                                                                                                                                                                                                                                                                                                                                                                                                                                                                                                                                                                                                                                                                                                                                                                                                                                                                                                                                                  | 21/                                   |                                     |                              | <sup>7</sup> S                                | urface              | ace Location                                        |                          |                                              |                                |                                                 |  |  |
| UL - Lot                                                                                                                                                                                                                                                                                                                                                                                                                                                                                                                                                                                                                                                                                                                                                                                                                                                                                                                                                                                                                                                              | Section                               | Township                            | Range                        | Lot Idn                                       | Feet from           | from N/S Line Feet From                             |                          |                                              | E/W Line County                |                                                 |  |  |
| 0                                                                                                                                                                                                                                                                                                                                                                                                                                                                                                                                                                                                                                                                                                                                                                                                                                                                                                                                                                                                                                                                     | 29                                    | 19S                                 | 25E                          | 25E   660   South   1980   8 Pool Information |                     |                                                     |                          |                                              |                                | East Eddy                                       |  |  |
| Sowen Rivers, Botte Spring WC; Seven Rivers: B.S. (OLC) 97711                                                                                                                                                                                                                                                                                                                                                                                                                                                                                                                                                                                                                                                                                                                                                                                                                                                                                                                                                                                                         |                                       |                                     |                              |                                               |                     |                                                     |                          |                                              |                                |                                                 |  |  |
| Additional Well Information                                                                                                                                                                                                                                                                                                                                                                                                                                                                                                                                                                                                                                                                                                                                                                                                                                                                                                                                                                                                                                           |                                       |                                     |                              |                                               |                     |                                                     |                          |                                              |                                |                                                 |  |  |
|                                                                                                                                                                                                                                                                                                                                                                                                                                                                                                                                                                                                                                                                                                                                                                                                                                                                                                                                                                                                                                                                       | 9 Work Type<br>P                      |                                     | <sup>10</sup> Well Type<br>O | 11                                            | 11 Cable/Rot<br>N/A |                                                     | 12 ]                     | Lease Type<br>State                          | <sup>13</sup> Gro              | <sup>13</sup> Ground Level Elevation<br>3512'GL |  |  |
| <sup>14</sup> Multiple<br>N                                                                                                                                                                                                                                                                                                                                                                                                                                                                                                                                                                                                                                                                                                                                                                                                                                                                                                                                                                                                                                           |                                       |                                     | 15 Proposed Depth<br>N/A     |                                               |                     |                                                     | 17                       | Contractor<br>N/A                            | 18 Spud Date<br>N/A            |                                                 |  |  |
| Depth to Grou                                                                                                                                                                                                                                                                                                                                                                                                                                                                                                                                                                                                                                                                                                                                                                                                                                                                                                                                                                                                                                                         |                                       |                                     |                              | nce from nearest fres                         |                     |                                                     | -                        | Distance to nearest surface water            |                                |                                                 |  |  |
|                                                                                                                                                                                                                                                                                                                                                                                                                                                                                                                                                                                                                                                                                                                                                                                                                                                                                                                                                                                                                                                                       | 19 Proposed Casing and Cement Program |                                     |                              |                                               |                     |                                                     |                          |                                              |                                |                                                 |  |  |
| Туре                                                                                                                                                                                                                                                                                                                                                                                                                                                                                                                                                                                                                                                                                                                                                                                                                                                                                                                                                                                                                                                                  | Type Hole Size Ca                     |                                     |                              | asing Size Casing Weight/ft                   |                     |                                                     | Setting Depth Sacks of C |                                              |                                | ement Estimated TOC                             |  |  |
|                                                                                                                                                                                                                                                                                                                                                                                                                                                                                                                                                                                                                                                                                                                                                                                                                                                                                                                                                                                                                                                                       |                                       | T                                   |                              | REFER TO                                      | ORIGIN              | INAL COMPLETION                                     |                          |                                              |                                |                                                 |  |  |
|                                                                                                                                                                                                                                                                                                                                                                                                                                                                                                                                                                                                                                                                                                                                                                                                                                                                                                                                                                                                                                                                       |                                       |                                     | l<br>Casin                   | g/Coment Pr                                   | rogram              | m: Additional Comments                              |                          |                                              |                                |                                                 |  |  |
| Yates Petroleum Corporation plans to plug back and recomplete this well as follows: NU BOP. Make a GR & JB run down to 7,610'; set 7" CIBP at 7,600' cap with 25 sx class H cement. Run a CCL/CBL/GR log from PBTD to at least 2,000' w/ 1500 psi on the casing. Report top of cement. Perforate at Bone Spring 5874' – 6,024' (69). Acidize w/ 6,000 gals of 20% HCL with 2 gal/M gelling agent, cationic surfactant, corrosion inhibitor and iron control and additives. Drop 65 1.3 SG RCN ball sealers spaced out evenly throughout the acid. Flush to the bottom perf and over flush by 75 bbls. Swab test and evaluate. Note: If there appears to be communication w/ upper perfs, set RBP at 5,900' and packer at 5,850'. Acidize w/ 5,000 gals of 20% HCL. Drop 50 1.3 SG RCN ball sealers spaced out evenly throughout the acid. Flush to the bottom perf and over flush by 75 bbls. Swab test and evaluate. Release packer and RBP. TIH with prod equipment. Turn well to production. Wellbore schematics attached. Well name will change when recompleted. |                                       |                                     |                              |                                               |                     |                                                     |                          |                                              |                                |                                                 |  |  |
| -                                                                                                                                                                                                                                                                                                                                                                                                                                                                                                                                                                                                                                                                                                                                                                                                                                                                                                                                                                                                                                                                     |                                       |                                     | P                            | Proposed Blo                                  | wout P              | reventi                                             | on Progra                | am                                           |                                |                                                 |  |  |
| Туре                                                                                                                                                                                                                                                                                                                                                                                                                                                                                                                                                                                                                                                                                                                                                                                                                                                                                                                                                                                                                                                                  |                                       |                                     | W                            | Working Pressure                              |                     |                                                     | Test Pressure            |                                              |                                | Manufacturer                                    |  |  |
| Manual BOP                                                                                                                                                                                                                                                                                                                                                                                                                                                                                                                                                                                                                                                                                                                                                                                                                                                                                                                                                                                                                                                            |                                       |                                     |                              | 3000 psi                                      |                     | 3000 psi                                            |                          |                                              | Whichever company is available |                                                 |  |  |
|                                                                                                                                                                                                                                                                                                                                                                                                                                                                                                                                                                                                                                                                                                                                                                                                                                                                                                                                                                                                                                                                       |                                       |                                     |                              |                                               |                     |                                                     |                          |                                              |                                |                                                 |  |  |
| of my knowle I further cer                                                                                                                                                                                                                                                                                                                                                                                                                                                                                                                                                                                                                                                                                                                                                                                                                                                                                                                                                                                                                                            | dge and be                            | lief.<br>ie drilling p              | it will be construct         |                                               |                     | OIL CONSERVATION DIVISION                           |                          |                                              |                                |                                                 |  |  |
| NMOCD guidelines  , a general permit , or an (attached) alternative OCD-approved plan . <u>YPC uses steel tanks only.</u>                                                                                                                                                                                                                                                                                                                                                                                                                                                                                                                                                                                                                                                                                                                                                                                                                                                                                                                                             |                                       |                                     |                              |                                               |                     | Approved By:                                        |                          |                                              |                                |                                                 |  |  |
| Signature: Maura Watts                                                                                                                                                                                                                                                                                                                                                                                                                                                                                                                                                                                                                                                                                                                                                                                                                                                                                                                                                                                                                                                |                                       |                                     |                              |                                               |                     | L. C. Shart                                         |                          |                                              |                                |                                                 |  |  |
| Printed name                                                                                                                                                                                                                                                                                                                                                                                                                                                                                                                                                                                                                                                                                                                                                                                                                                                                                                                                                                                                                                                          | : Laura Wa                            | atts                                |                              |                                               | Ti                  | Title: Stadous -                                    |                          |                                              |                                |                                                 |  |  |
| Title: Regula                                                                                                                                                                                                                                                                                                                                                                                                                                                                                                                                                                                                                                                                                                                                                                                                                                                                                                                                                                                                                                                         | tory Repor                            | ting Technic                        | ian                          |                                               | A                   | Approved Date: 8/19/2013 Expiration Date: 8/19/2015 |                          |                                              |                                |                                                 |  |  |
| E-mail Addre                                                                                                                                                                                                                                                                                                                                                                                                                                                                                                                                                                                                                                                                                                                                                                                                                                                                                                                                                                                                                                                          | ss: laura@                            | yatespetrole                        | um.com                       |                                               |                     |                                                     |                          |                                              |                                | / 1                                             |  |  |
| Date: August                                                                                                                                                                                                                                                                                                                                                                                                                                                                                                                                                                                                                                                                                                                                                                                                                                                                                                                                                                                                                                                          | 15, 2013                              |                                     | Phone: 575-74                | 18-4272                                       | C                   | Conditions of Approval Attached                     |                          |                                              |                                |                                                 |  |  |