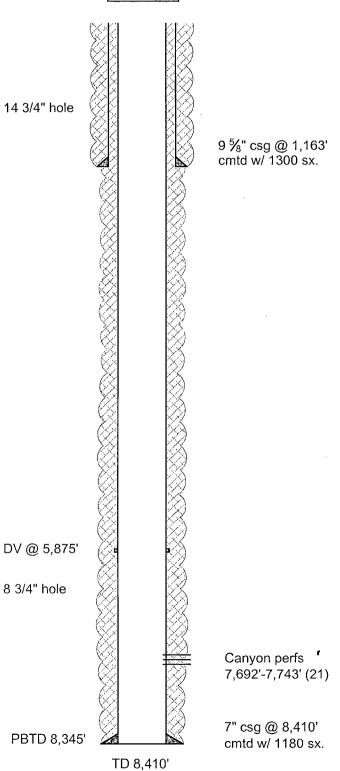

# BEFORE

Well Name: NDDUP Unit #135 Field: Dagger Draw Location: 660' FSL & 1980' FEL Sec 29-19S-25E

County: Eddy State: New Mexico
GL: 3,512' Zero: KB:

Spud Date: 4/1/1995 Completion Date: 4/29/1995

Comments: API # 30-015-28370

| Casing Program        |           |  |  |  |  |  |  |
|-----------------------|-----------|--|--|--|--|--|--|
| Size/Wt/Grade         | Depth Set |  |  |  |  |  |  |
| 9 <b>%</b> " 36# J-55 | 1,163'    |  |  |  |  |  |  |
| 7" 26# & 23# J-55     | 8,410'    |  |  |  |  |  |  |
|                       |           |  |  |  |  |  |  |