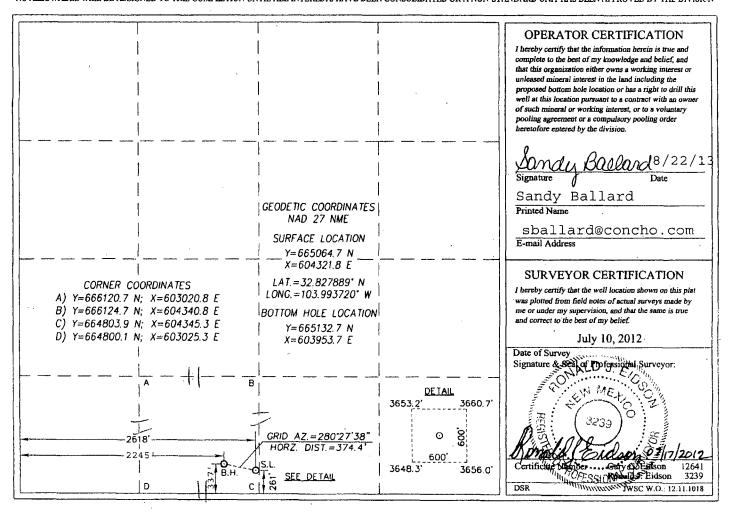

MAMENDED REPORT

WELL LOCATION AND ACREAGE DEDICATION PLAT

| API Number<br>30-015-4089 | Pool Code 96718 | Loco Hills; Glorieta-Ye           | HS DRIVEC |  |  |  |
|---------------------------|-----------------|-----------------------------------|-----------|--|--|--|
| Property Code<br>3025247  | McIN            | Property Name McINTYRE DK FEDERAL |           |  |  |  |
| OGRID No.<br>229137       | СО              | Elevation 3655'                   |           |  |  |  |

## Surface Location

| UL or lot No.   | Section<br>17 | Township<br>17-S | Range<br>30-E  | Lot Idn     | Feet from the 261 | North/South line<br>SOUTH | Feet from the 2618 | East/West line<br>WEST | County<br>EDDY |
|-----------------|---------------|------------------|----------------|-------------|-------------------|---------------------------|--------------------|------------------------|----------------|
|                 |               |                  |                | Bottom Hole | Location If Diffe | erent From Surface        |                    |                        |                |
| UL or lot No.   | Section<br>17 | Township<br>17-S | Range<br>30-E  | Lot Idn     | Feet from the 337 | North/South line<br>SOUTH | Feet from the 2245 | East/West line<br>WEST | County<br>EDDY |
| Dedicated Acres | Joint or      | Infill C         | onsolidation C | ode Ord     | er No:            | 1                         |                    |                        |                |