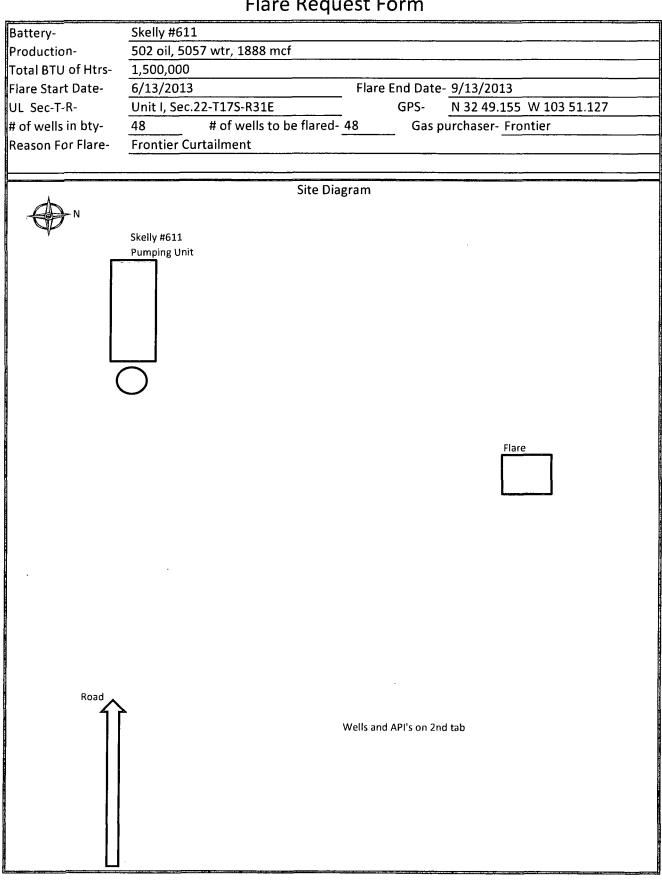

## Flare Request Form

7

| • | Batte            | y Name                       |  |  |
|---|------------------|------------------------------|--|--|
|   | Well #           | API Number                   |  |  |
|   | 605              | 30-015-36885                 |  |  |
|   | 620 °            | 30-015-36779                 |  |  |
|   | 621 🖉            | 30-015-36832                 |  |  |
|   | 622 🧸            | 30-015-36831                 |  |  |
|   | 623 «            | 30-015-36833                 |  |  |
|   | 624              | 30-015-36780                 |  |  |
|   | 633              | 30-015-36966                 |  |  |
|   | 641              | 30-015-39696                 |  |  |
|   | 642              | 30-015-37613                 |  |  |
|   | 651              | 30-015-38224                 |  |  |
|   | 654 <i>&lt;</i>  | 30-015-37979                 |  |  |
|   | 658 -            | 30-015-37980                 |  |  |
|   | 659 -            | 30-015-39697                 |  |  |
|   | 685 *            | 30-015-37222                 |  |  |
|   | 967              | 30-015-35871                 |  |  |
|   | 969 *            | 30-015-35867                 |  |  |
|   | 971 <i>d</i>     | 30-015-35947                 |  |  |
|   | 974 ×            | 30-015-36597                 |  |  |
|   |                  | 30-015-36471                 |  |  |
|   | 991 <i>*</i>     | 30-015-36598                 |  |  |
|   | 992 -<br>002 -   | 30-015-36472                 |  |  |
|   | 993              | 30-015-36472                 |  |  |
|   | 604              |                              |  |  |
|   | 609 1            | 30-015-36886                 |  |  |
|   | 610 <            | 30-015-36888                 |  |  |
|   | 611 /            | 30-015-36887                 |  |  |
|   | 627 '            | 30-015-36968                 |  |  |
|   | 628 -            | 30-015-36981                 |  |  |
|   | 629              | 30-015-36964                 |  |  |
|   | 632 ·**          | 30-015-36974                 |  |  |
|   | 942 🦟<br>977 🐔   | 30-015-34645<br>30-015-36061 |  |  |
|   | 981 -            | 30-015-36516                 |  |  |
|   | 981<br>982 ~     | 30-015-36515                 |  |  |
|   | 986 -            | 30-015-36446                 |  |  |
|   | 988 <del>~</del> | 30-015-36880                 |  |  |
|   | 600 ***          | 30-015-36470                 |  |  |
|   | 601 <sup>,</sup> | 30-015-36447                 |  |  |
|   | 602 *            | 30-015-36596                 |  |  |
|   | 606 -            | 30-015-36765                 |  |  |
|   | 607              | 30-015-36764                 |  |  |
|   | 608 ~            | 30-015-36766                 |  |  |
|   |                  | 30-015-36967                 |  |  |
|   | 625              |                              |  |  |
|   | 626 🛩<br>704 👕   | 30-015-36980<br>30-015-38054 |  |  |