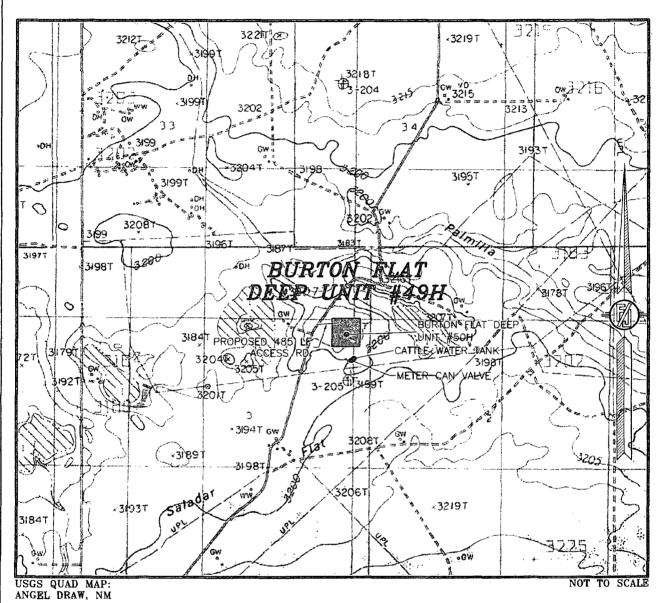

## SECTION 3, TOWNSHIP 21 SOUTH, RANGE 27 EAST, N.M.P.M. EDDY COUNTY, STATE OF NEW MEXICO VICINITY MAP

DEVON ENERGY PRODUCTION COMPANY, L.P.

BURTON FLAT DEEP UNIT #49H

LOCATED 1875 FT. FROM THE NORTH LINE

AND 535 FT. FROM THE EAST LINE OF

SECTION 3, TOWNSHIP 21 SOUTH,

RANGE 27 EAST, N.M.P.M.

EDDY COUNTY, STATE OF NEW MEXICO

AUGUST 2, 2012

SURVEY NO. 1051A

MADRON SURVEYING, INC. 301 SOUTH CANAL CARLSBAD, NEW MEXICO