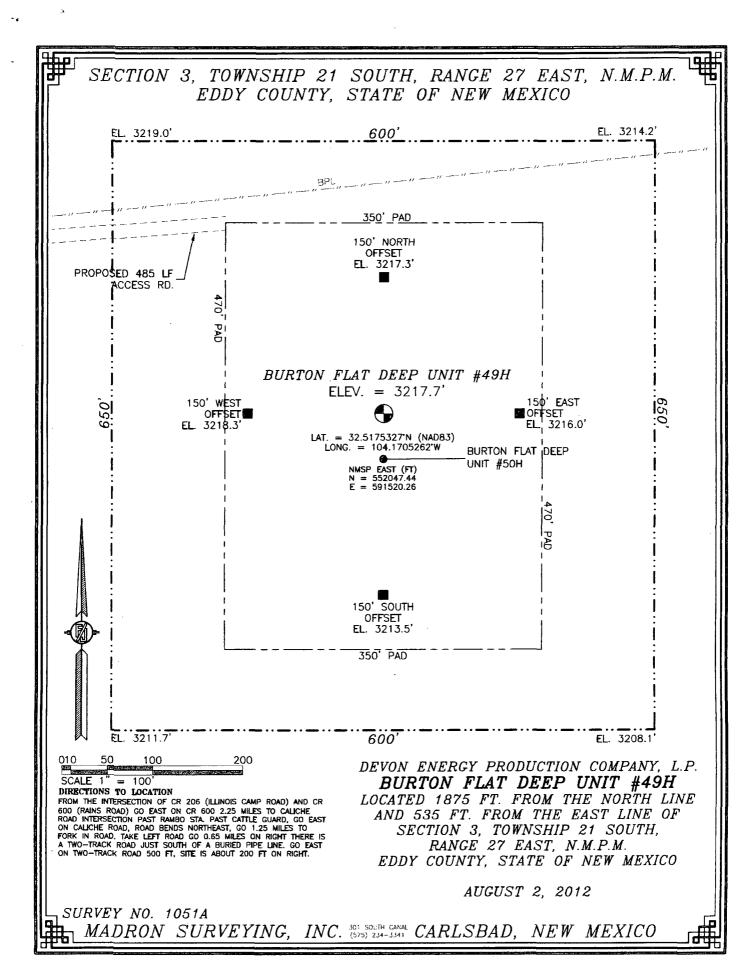

## SECTION 3, TOWNSHIP 21 SOUTH, RANGE 27 EAST, N.M.P.M. EDDY COUNTY, STATE OF NEW MEXICO LOCATION VERIFICATION MAP

DEVON ENERGY PRODUCTION COMPANY, L.P.

BURTON FLAT DEEP UNIT #49H

LOCATED 1875 FT. FROM THE NORTH LINE

AND 535 FT. FROM THE EAST LINE OF

SECTION 3, TOWNSHIP 21 SOUTH,

RANGE 27 EAST, N.M.P.M.

EDDY COUNTY, STATE OF NEW MEXICO

AUGUST 2, 2012

SURVEY NO. 1051A

MADRON SURVEYING, INC. 301 SOUTH CANAL CARLSBAD, NEW MEXICO