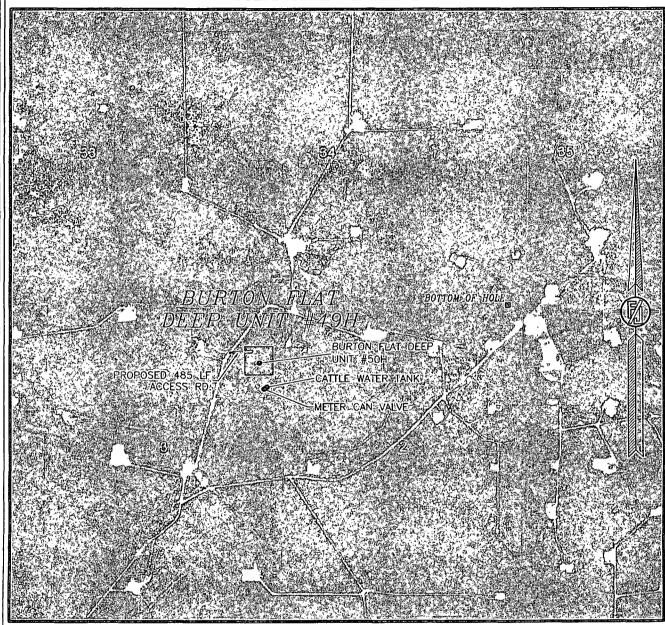

## SECTION 3, TOWNSHIP 21 SOUTH, RANGE 27 EAST, N.M.P.M. EDDY COUNTY, STATE OF NEW MEXICO VICINITY MAP

DEVON ENERGY PRODUCTION COMPANY, L.P.

BURTON FLAT DEEP UNIT #49H

LOCATED 1875 FT. FROM THE NORTH LINE

AND 535 FT. FROM THE EAST LINE OF

SECTION 3, TOWNSHIP 21 SOUTH,

RANGE 27 EAST, N.M.P.M.

EDDY COUNTY, STATE OF NEW MEXICO

AUGUST 2, 2012

SURVEY NO. 1051A

MADRON SURVEYING, INC. 301 SOUTH CANAL CARLSBAD, NEW MEXICO