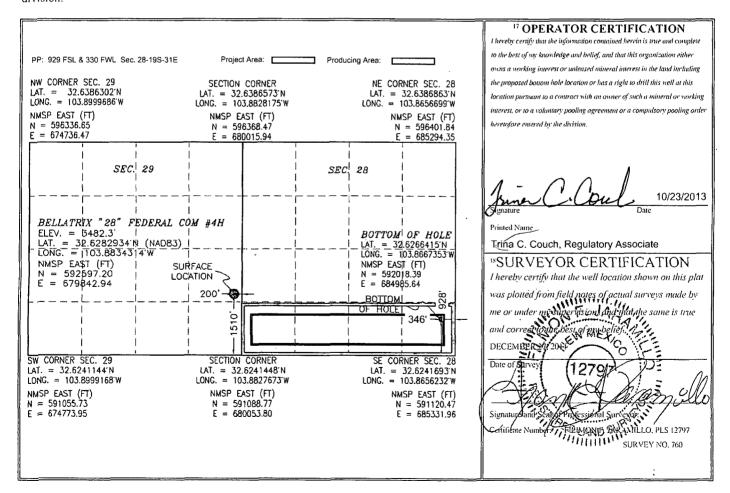

## WELL LOCATION AND ACREAGE DEDICATION PLAT

| API Number    | Pool Code             | Pool Name Gatuna Canyon; Bone Spring |        |  |
|---------------|-----------------------|--------------------------------------|--------|--|
| 30-015-40334  | 96688                 |                                      |        |  |
| Property Code | <sup>5</sup> Property | <sup>5</sup> Property Name           |        |  |
| 39244         | BELLATRIX "28" I      | 4H                                   |        |  |
| OGRID No.     | 8 Operator            | S Operator Name                      |        |  |
| 6137          | DEVON ENERGY PRODUC   | CTION COMPANY, L.P.                  | 3482.3 |  |

Surface Location

| UL or lot no. | Section | Township | Range | Lot ldn  |               |                  |               |                |        |
|---------------|---------|----------|-------|----------|---------------|------------------|---------------|----------------|--------|
| ī             |         |          |       | 1500 100 | Feet from the | North/South line | Feet from the | East/West line | County |
|               | 29      | 19 S     | 31 E  |          | 1510          | SOUTH            | 200           | EAST           | EDDY   |
|               |         |          | " Вс  | ttom Ho  | e Location It | Different From   | n Surface     |                |        |
| UL or lot no. | Section | Township | Range | Lot Idn  | Feet from the | North/South line | Feet from the | East/West line | County |
| P             | 28      | · 19 S   | 31 E  |          | 928           | SOUTH            | 346           | EAST           | EDDY   |

No allowable will be assigned to this completion until all interests have been consolidated or a non-standard unit has been approved by the division.