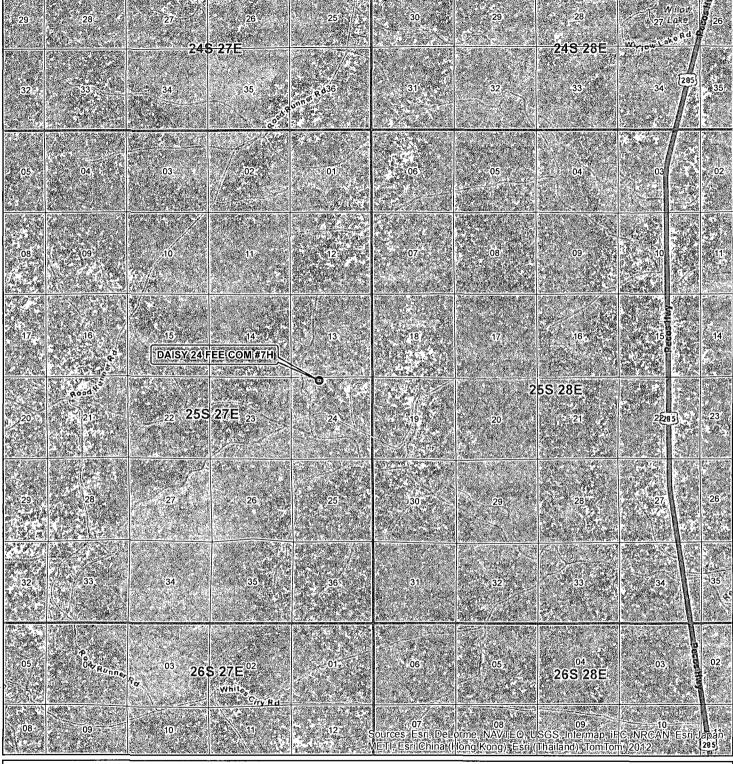

## **VICINITY MAP**

SEC. 24, TWP. 25 S, RGE, 27 E SURVEY: N.M.P.M

COUNTY: EDDY STATE: NEW MEXICO DESCRIPTION: DAISY 24 FEE COM #7H

ELEVATION: 3058.7 190' FNL & 1800' FWL

OPERATOR: COG OPERATING LLC LEASE: DAISY 24 FEE COM