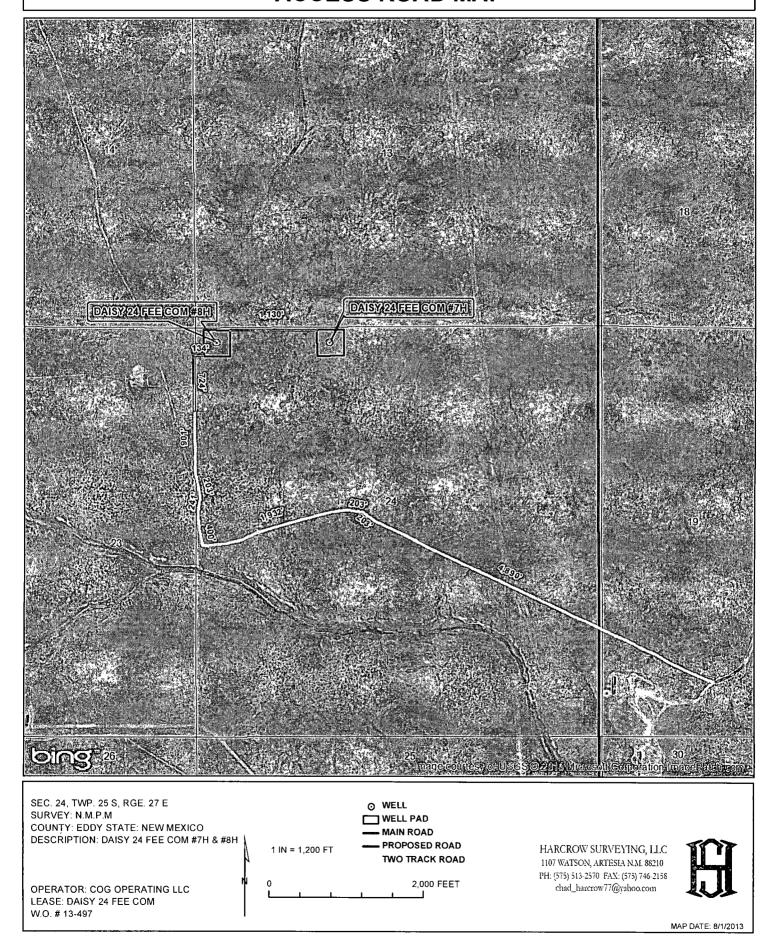

## **ACCESS ROAD MAP**

# **ACCESS ROAD MAP**

Daisy 24 Fee Com #7H

|         | Hole  |        |    |         |       |        |  |
|---------|-------|--------|----|---------|-------|--------|--|
|         | Size  | Casing | Wt | Depth   | Cmt   | TOC    |  |
| Surface | 17.5  | 13.375 | 48 | 400'    | 325   | 0      |  |
| Intrmd  | 12.25 | 9.625  | 36 | 2,265'  | 625   | 0      |  |
| Prod    | 7.875 | 5.5    | 17 | 17,666' | 2,500 | 1,765' |  |

DIRECTIONS TO LOCATION:

600'

ALL FEATURES ARE EXISTING UNLESS OTHERWISE NOTED

HEADING SOUTH ON HWY 285 TURN RIGHT (WEST) APPROX. 0.9 MILE PAST MILE MARKER 10 ONTO A CALICHE RD AND GO APPROX. 2.6 MILES; THEN TURN LEFT (SOUTHWEST) AND GO APPROX. 0.5 MILE; THEN TURN RIGHT (NORTHWEST) AND GO APPROX. 0.2 MILE; THEN TURN LEFT (SOUTH) AND FOLLOW MEANDERING ROAD FOR APPROX. 0.6 MILE; THEN TURN RIGHT (NORTHWEST) ONTO A TWO TRACK ROAD AND GO APPROX. 1.0 MILES; THEN TURN LEFT (SOUTHWEST) AND GO APPROX. 0.5 MILE; THEN TURN RIGHT (NORTH) AND GO APPROX. 0.3 MILE; THEN PROPOSED WELL IS APPROX. 1980 FEET NORTHEAST.