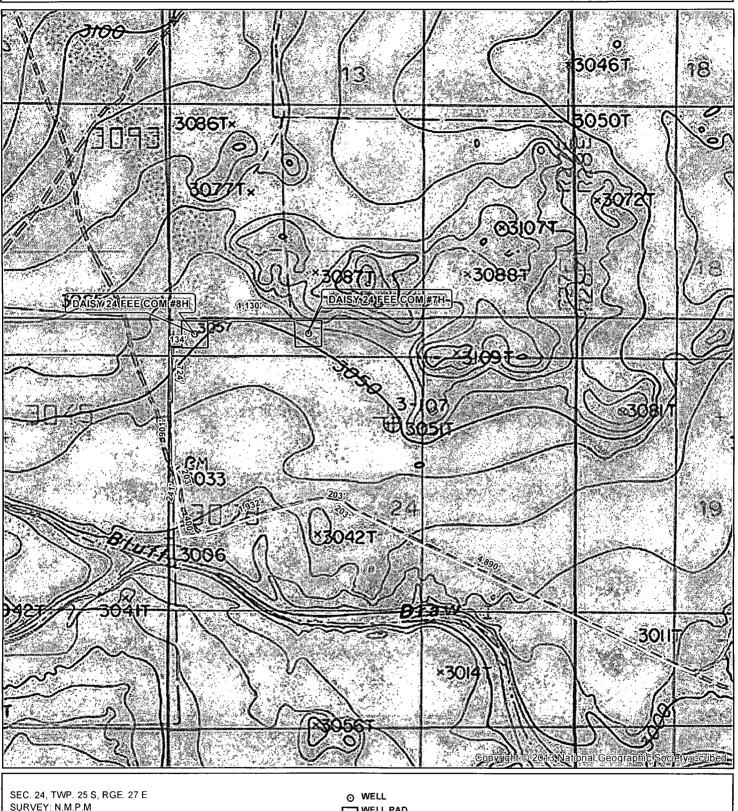

## **VICINITY MAP**

SEC. 24, TWP. 25 S, RGE, 27 E SURVEY: N.M.P.M

COUNTY: EDDY STATE: NEW MEXICO DESCRIPTION: DAISY 24 FEE COM #7H

ELEVATION: 3058.7 190' FNL & 1800' FWL

OPERATOR: COG OPERATING LLC LEASE: DAISY 24 FEE COM

SURVEY: N.M.P.M

COUNTY: EDDY STATE: NEW MEXICO DESCRIPTION: DAISY 24 FEE COM #7H

190' FNL & 1800' FWL ELEVATION: 3058.7'

OPERATOR: COG OPERATING LLC

LEASE: DAISY 24 FEE COM

W.O. #13-497

1 IN = 2,000 FT

2,000 FEET