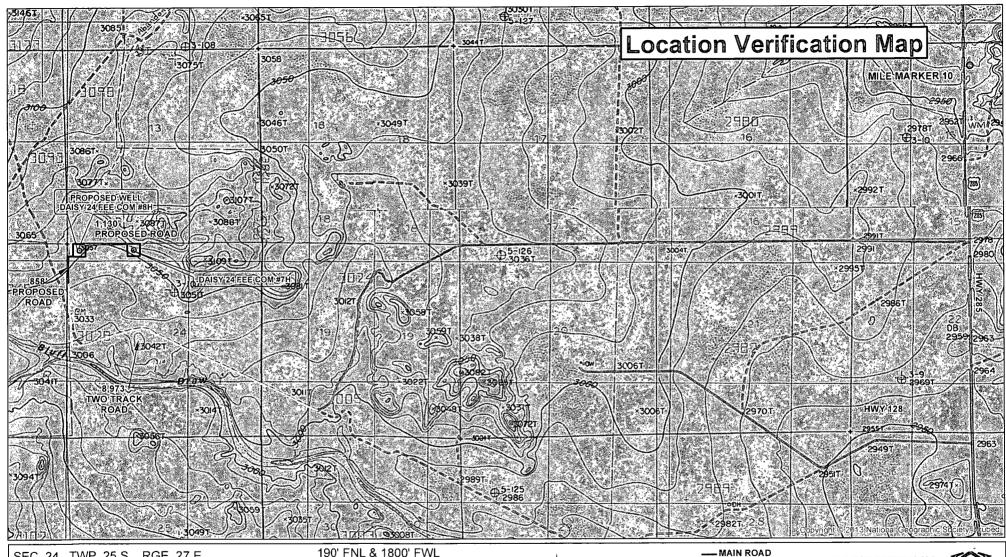

PROPOSED ROAD

TWO TRACK ROAD

o WELL

**■**WELLPAD

HARCROW SURVEYING, LLC 1107 WATSON, ARTESIA N.M. 88210 PH: (575) 513-2570 FAX: (575) 746-2158 chad\_harcrow7?@yahoo.com

SURVEY: N.M.P.M

COUNTY: EDDY STATE: NEW MEXICO DESCRIPTION: DAISY 24 FEE COM#7H ELEVATION: 3058.7'

OPERATOR: COG OPERATING LLC

LEASE: DAISY 24 FEE COM

W.O. # 13-497

1 IN = 2,000 FT TWO TRACK ROAD 2,000 FEET

o WELL

WELLPAD

HARCROW SURVEYING, LLC 1107 WATSON, ARTESIA N.M. 88210 PH: (575) 513-2570 FAX: (575) 746-2158 chad\_harcrow77@yahoo.com