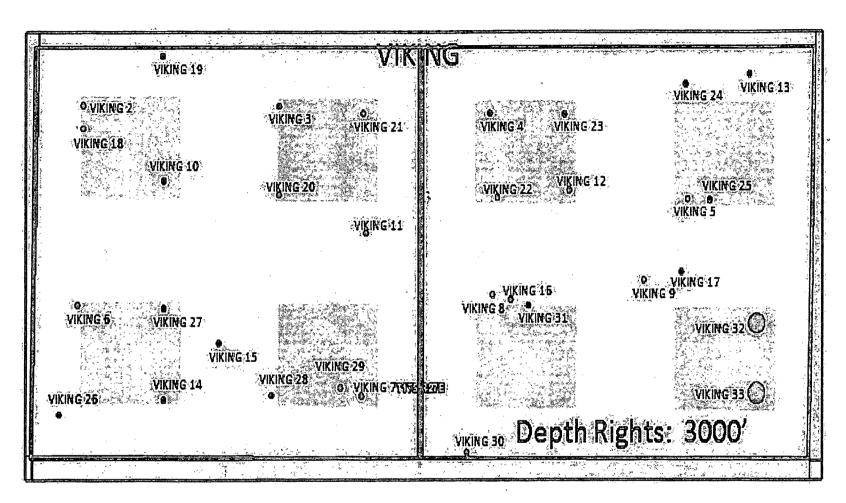

A map is enclosed showing the Federal leases and well locations in Section 23, T17S, R27E.

The BLM?s interest in these leases is the same. Leases NMNM-025527A and NMNM-025527 have a royalty rate of 12.5%.

A map is enclosed showing the Federal leases and well locations in Section 23, T17S, R27E.

The BLM's interest in these leases is the same. Leases NMNM-025527A and NMNM-025527 have a royalty rate of 12.5%.