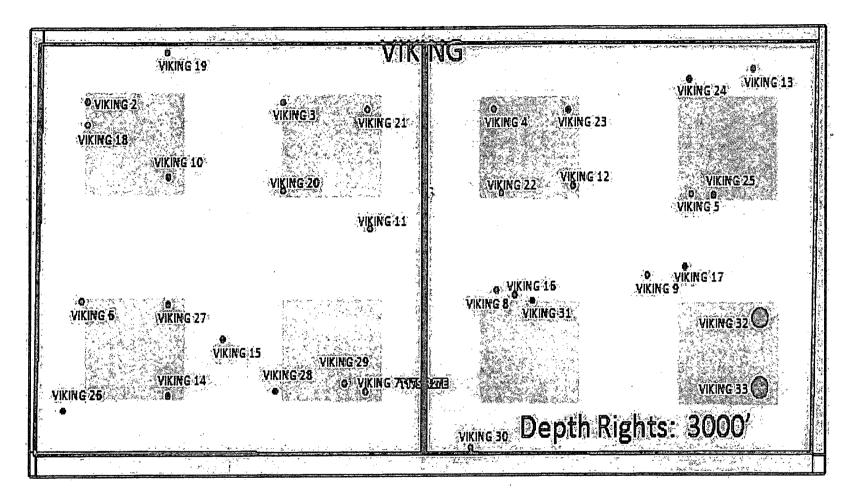

#### using the well test method.

A central tank battery will be located at the Yeso Viking Federal #3 in Section 23, T17S, R27E on Federal Lease NMNM-025527A in Eddy County, New Mexico. A common gas sales meter 713301-00 associated with DCP is located in Section 23, T17S, R27E approximately 1500 feet south of the Yeso Viking Federal #3. These meters will be calibrated on a regular basis per API, NMOCD and BLM specifications. The BLM and OCD will be notified of any future changes in the facility. Produced water will be trucked from location initially, and potentially sent to the Yeso SWD in Section 21, T17S, R28E in Eddy County, New Mexico, approximately 5 miles from the Yeso Viking Federal #3 CTB.

# Oxy USA, Inc. Yeso Viking Federal Central Tank Battery <u>Yeso Viking Wells 2 thru 32</u>

# Commingle on and off lease Sales and Storage for NM025527A and (NM025527 (off lease measurement, sales and storage)) Per attached list of wells

- 1. This approval is subject to like approval by the New Mexico Oil Conservation Division.
- 2. This agency shall be notified of any spill or discharge as required by NTL-3A.
- 3. This agency reserves the right to modify or rescind approval whenever it determines continued use of the approved method may adversely affect the surface or subsurface environments. Also this office reserves the right to modify or rescind approval if it is determined that Instruction Memorandum (IM) No. 2013-152 dated July 3, 2013 and the Pecos District Instruction Memorandum No. NMPO-2013-02 is not being fully adhered.
- 4. This approval does not constitute right-of-way approval for any off-lease activities. Within 30 days, an application for right-of-way approval must be submitted to the Realty Section if not already done.
- 5. Approval for combining production from various sources is a privilege which is granted to lessees for the purpose of aiding conservation and extending the economic life of leases. Applicants should be cognizant that failure to operate in accordance with the provisions outlined in the Authorized Officer's conditions of approval and/or subsequent stipulations or modifications will subject such approval to revocation.
- 6. Approval for off lease measurement, sales and storage production facility is a privilege which is granted to operator for the purpose of allowing production sales on a particular lease and/or for the purpose of aiding conservation and extending the economic life of leases. Applicant should be cognizant that failure to operate in accordance with the provisions outlined in the Authorized Officer's conditions of approval and/or subsequent stipulations or modifications will subject such approval to revocation.
- 7. All above ground structures on the lease shall be painted Shale Green (5Y 4/2), or as per approved APD stipulations. This is to be done within 90 days, if you have not already done so.
- 8. Gas measurement for allocation must be measured as per Onshore Order #5 for sales meters.