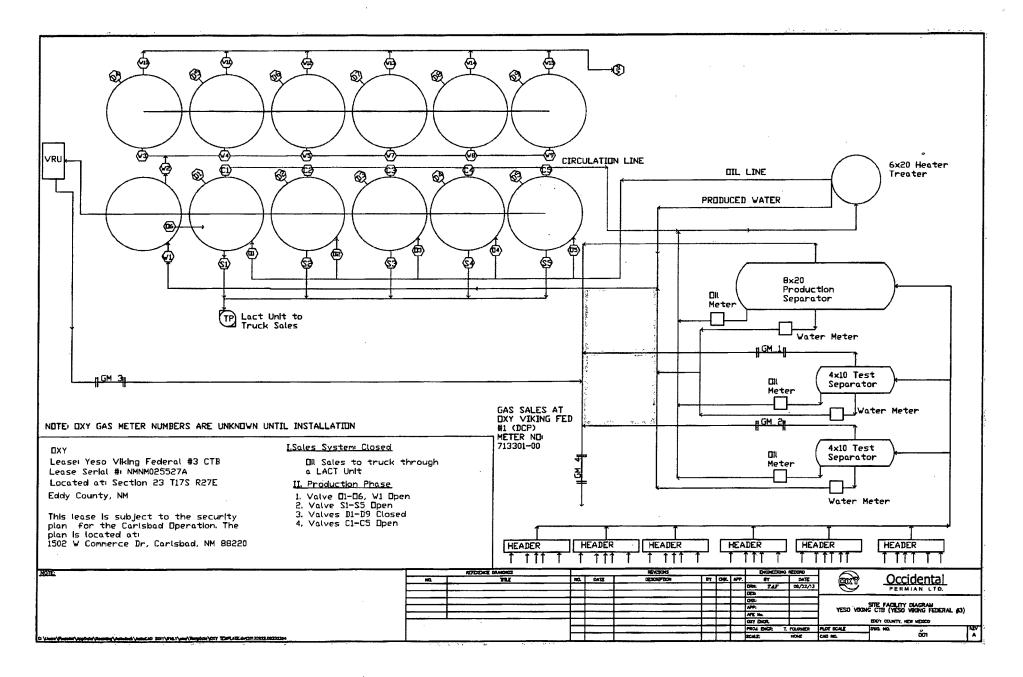

#### using the well test method.

A central tank battery will be located at the Yeso Viking Federal #3 in Section 23, T17S, R27E on Federal Lease NMNM-025527A in Eddy County, New Mexico. A common gas sales meter 713301-00 associated with DCP is located in Section 23, T17S, R27E approximately 1500 feet south of the Yeso Viking Federal #3. These meters will be calibrated on a regular basis per API, NMOCD and BLM specifications. The BLM and OCD will be notified of any future changes in the facility. Produced water will be trucked from location initially, and potentially sent to the Yeso SWD in Section 21, T17S, R28E in Eddy County, New Mexico, approximately 5 miles from the Yeso Viking Federal #3 CTB.

#### Process and Flow Descriptions:

Please see attached diagram for the Yeso Viking Federal #3 CTB. The flow of produced fluids is shown in detail along with a description of each vessel.

The commingling of production is in the interest of conservation and waste and will result in the most effective economic means of producing the reserves in place from the affected wells and will not result in reduced royalty or improper measurement of production. The proposed commingling will reduce operating expenses as well as reduce the surface facility footprint and overall emissions.