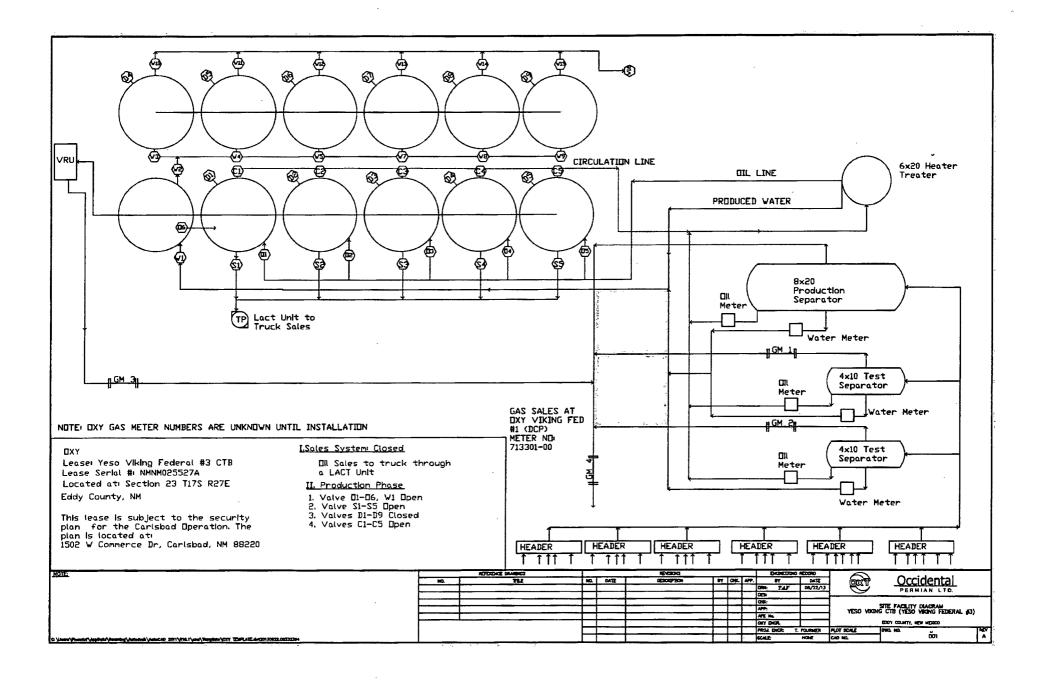

|                                                                  |                                                           |                      |                                                 | •                                       |  |
| TYPE OR PRINT NAMEJENNIFER DUARTE TELEPHONE NO.:713-513-6640 E-MAIL ADDRESS:_jennifer_duarte@oxy.com        |                                                                  |                                                           |                      |                                                 |                                         |  |



SW/4 Sec 23 T17S-R23E USA NM-025527-A 1/1/1940 6-3019243 SE/4 Sec 23 T17S-R23E USA NM-025527 1/1/1940 6-3019244



### Yeso Viking Flowline Routing:



#### DEPARTMENT OF THE INTERIOR **BUREAU OF LAND MANAGEMENT CASE RECORDATION**

Run Time: 01:37 PM

Page 1 of 4

Run Date:

06/17/2013

(MASS) Serial Register Page

01 02-25-1920;041STAT0437;30USC226

**Total Acres** 

Serial Number

Case Type 311111: O&G LSE NONCOMP PUB LAND

1,400.000 NMNM=0.025527A

Commodity 459:

OIL & GAS

Case Disposition: AUTHORIZED

Serial Number: NMNM-- 0 025527A

| Name & Address                              |                                      |                      | Int Rel          | % Interest  |
|---------------------------------------------|--------------------------------------|----------------------|------------------|-------------|
| ABO PETRO CORP                              | 105 S 4TH ST