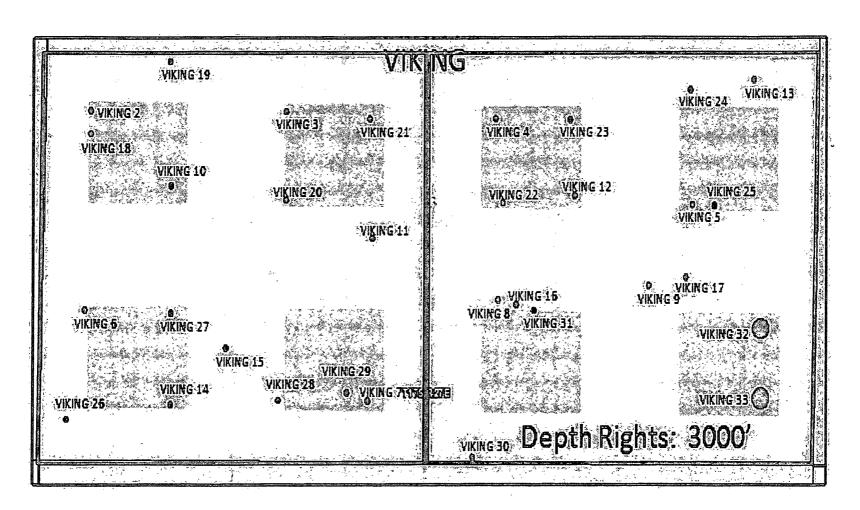

9                                     | //2013                                  |  |
| $\mathcal{O}$                                                                                               |                                                                  |                                                           |                      |                                                 | •                                       |  |
| TYPE OR PRINT NAMEJENNIFER DUARTE TELEPHONE NO.:713-513-6640 E-MAIL ADDRESS:_jennifer_duarte@oxy.com        |                                                                  |                                                           |                      |                                                 |                                         |  |



SW/4 Sec 23 T17S-R23E USA NM-025527-A 1/1/1940 6-3019243 SE/4 Sec 23 T17S-R23E USA NM-025527 1/1/1940 6-3019244



### Yeso Viking Flowline Routing:



#### DEPARTMENT OF THE INTERIOR **BUREAU OF LAND MANAGEMENT CASE RECORDATION**

Run Time: 01:37 PM

Page 1 of 4

Run Date:

06/17/2013

(MASS) Serial Register Page

01 02-25-1920;041STAT0437;30USC226

**Total Acres** 

Serial Number

Case Type 311111: O&G LSE NONCOMP PUB LAND

1,400.000 NMNM=0.025527A

Commodity 459:

OIL & GAS

Case Disposition: AUTHORIZED

Serial Number: NMNM-- 0 025527A

| Name & Address                              |                                      |                      | Int Rel          | % Interest  |
|---------------------------------------------|--------------------------------------|----------------------|