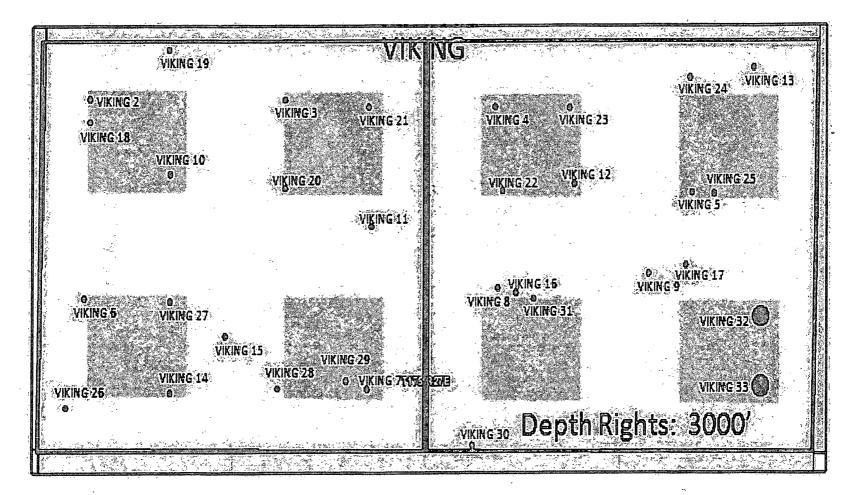

### Wells/Facilities, continued

| Welley admitted                                             | , oonanaoa                                              |                                                                                                   | ÷ 1                                                                                  |                                                                                                                                                                          |
|-------------------------------------------------------------|---------------------------------------------------------|---------------------------------------------------------------------------------------------------|--------------------------------------------------------------------------------------|--------------------------------------------------------------------------------------------------------------------------------------------------------------------------|
| <b>Agreement</b><br>NMNM025527A<br>NMNM025527<br>NMNM025527 | <b>Lease</b><br>NMNM025527A<br>NMNM025527<br>NMNM025527 | Weil/Fac Name, Number<br>YESO VIKING FEDERAL 3<br>YESO VIKING FEDERAL 4<br>YESO VIKING FEDERAL 12 | API Number<br>30-015-41340-00-S1<br>30-015-41341-00-S1<br>30-015-41872-00-X1         | Location<br>Sec 23 T17S R27E SESW 2240FSL 1680FWL<br>Sec 23 T17S R27E NWSE 2210FSL 2180FEL<br>Sec 23 T17S R27E NWSE 1720FSL 1650FEL<br>32.817045 N Lat, 104.245681 W Lon |
| NMNM025527                                                  | NMNM025527                                              | YESO VIKING FEDERAL 13                                                                            | 30-015-41873-00-X1                                                                   | Sec 23 T17S R27E NESE 2480FSL 0451FEL                                                                                                                                    |
| NMNM025527                                                  | NMNM025527                                              | YESO VIKING FEDERAL 16                                                                            | 30-015-41874-00-X1                                                                   | 32.819098 N Lat, 104.241776 W Lon<br>Sec 23 T17S R27E SWSE 1017FSL 2040FEL                                                                                               |
| NMNM025527                                                  | NMNM025527                                              | YESO VIKING FEDERAL 17                                                                            | 30-015-41875-00-X1                                                                   | 32.815124 N Lat, 104.246954 W Lon<br>Sec 23 T17S R27E SESE 1202FSL 0903FEL<br>32.815600 N Lat, 104.243251 W Lon                                                          |
| NMNM025527                                                  | NMNM025527                                              | YESO VIKING FEDERAL 22                                                                            |                                                                                      | Sec 23 T17S R27E NWSE 1670FSL 2130FEL<br>32,816923 N Lat, 104,247244 W Lon                                                                                               |
| NMNM025527                                                  | NMNM025527                                              | YESO VIKING FEDERAL 23                                                                            |                                                                                      | Sec 23 T17S R27E NWSE 2210FSL 1680FEL<br>32.818393 N Lat, 104.245777 W Lon                                                                                               |
| NMNM025527                                                  | NMNM025527                                              | YESO VIKING FEDERAL 24                                                                            |                                                                                      | Sec 23 5175 R27E NESE 2409FSL 0876FEL<br>32,818915 N Lat, 104,243161 W Lon                                                                                               |
| NMNM025527                                                  | NMNM025527                                              | YESO VIKING FEDERAL 25                                                                            |                                                                                      | Sec 23 T17S R27E NESE 1670FSL 710FEL<br>32.816879 N Lat, 104.242622 W Lon                                                                                                |
| NMNM025527                                                  | NMNM025527                                              | YESO VIKING FEDERAL 30                                                                            |                                                                                      | Sec 23 T17S R27E SWSE 25FSL 2327FEL<br>32.812409 N Lat, 104.247891 W Lon                                                                                                 |
| NMNM025527                                                  | NMNM025527                                              | YESO VIKING FEDERAL 31                                                                            |                                                                                      | Sec 23 T17S R27E SWSE 978FSL 1920FEL<br>32.815014 N Lat, 104.246562 W Lon                                                                                                |
| NMNM025527<br>NMNM025527<br>NMNM025527<br>NMNM025527A       | NMNM025527<br>NMNM025527<br>NMNM025527<br>NMNM025527A   | YESO VIKING FEDERAL 5<br>YESO VIKING FEDERAL 8<br>YESO VIKING FEDERAL 9<br>YESO VIKING FEDERAL 10 | 30-015-41260-00-X1<br>30-015-41468-00-X1<br>30-015-41261-00-X1<br>30-015-41870-00-X1 | Sec 23 T17S R27E NESE 1670FSL 0860FEL<br>Sec 23 T17S R27E SWSE 1045FSL 2160FEL<br>Sec 23 T17S R27E SESE 1150FSL 1150FEL<br>Sec 23 T17S R27E NWSW 1755FSL 0900FWL         |
| NMNM025527A                                                 | NMNM025527A                                             | YESO VIKING FEDERAL 11                                                                            | 30-015-41871-00-X1                                                                   | 32.817228 N Lat, 104.254536 W Lon<br>Sec 23 T17S R27E NESW 1435FSL 2261FWL                                                                                               |
| NMNM025527A                                                 | NMNM025527A                                             | YESO VIKING FEDERAL 14                                                                            |                                                                                      | 32.816303 N Lat, 104.250112 W Lon<br>Sec 23 T17S R27E SWSW 0360FSL 0770FWL                                                                                               |
| NMNM025527A                                                 | NMNM025527A                                             | YESO VIKING FEDERAL 15                                                                            |                                                                                      | 32.813398 N Lat, 104.254982 W Lon<br>Sec 23 T17S R27E SWSW 0714FSL 1277FWL                                                                                               |
| NMNM025527A                                                 | NMNM025527A                                             | YESO VIKING FEDERAL 18                                                                            | 30-015-41876-00-X1                                                                   | 32.814355 N Lat, 104.253326 W Lon<br>Sec 23 T17S R27E NWSW 2080FSL 0360FWL                                                                                               |
| NMNM025527A                                                 | NMNM025527A                                             | YESO VIKING FEDERAL 19                                                                            | 30-015-41854-00-X1                                                                   | 32.818138 N Lat, 104.256278 W Lon<br>Sec 23 T17S R27E NWSW 2555FSL 0890FWL                                                                                               |
| NMNM025527A<br>NMNM025527A                                  | NMNM025527A<br>NMNM025527A                              | YESO VIKING FEDERAL 2<br>YESO VIKING FEDERAL 20                                                   | 30-015-41339-00-X1                                                                   | 32.818454 N Lat, 104.254374 W Lon<br>Sec 23 T17S R27E NWSW 2230FSL 360FWL<br>Sec 23 T17S R27E NESW 1670FSL 1680FWL<br>32.816969 N Lat, 104.251999 W Lon                  |
| NMNM025527A                                                 | NMNM025527A                                             | YESO VIKING FEDERAL 21                                                                            |                                                                                      | Sec 23 T17S R27E NESW 2200FSL 2240FWL<br>32.818408 N Lat, 104.250167 W Lon                                                                                               |
| NMNM025527A                                                 | NMNM025527A                                             | YESO VIKING FEDERAL 26                                                                            | 30-015-41853-00-X1                                                                   | Sec 23 T17S R27E SWSW 240FSL 210FWL<br>32.813087 N Lat, 104.256806 W Lon                                                                                                 |
| NMNM025527A                                                 | NMNM025527A                                             | YESO VIKING FEDERAL 27                                                                            |                                                                                      | Sec 23 T17S R27E SWSW 850FSL 860FWL<br>32.814742 N Lat, 104.254681 W Lon                                                                                                 |
| NMNM025527A                                                 | NMNM025527A                                             | YESO VIKING FEDERAL 28                                                                            |                                                                                      | Sec 23 T17S R27E SESW 380FSL 1640FWL<br>32.813426 N Lat, 104.252151 W Lon                                                                                                |
| NMNM025527A                                                 | NMNM025527A                                             | YESO VIKING FEDERAL 29                                                                            | 30-015-41852-00-X1                                                                   | Sec 23 T17S R27E SESW 432FSL 2100FWL<br>32.813554 N Lat. 104.250654 W Lon                                                                                                |
| NMNM025527A<br>NMNM025527A                                  | NMNM025527A<br>NMNM025527A                              | YESO VIKING FEDERAL 6<br>YESO VIKING FEDERAL 7                                                    | 30-015-41342-00-X1<br>30-015-41425-00-X1                                             | Sec 23 T17S R27E SWSW 0950FSL 0330FWL<br>Sec 23 T17S R27E SESW 0380FSL 2240FWL                                                                                           |

Sec 23 T17S R27E SWSW 0360FSL 0770FWL 32.813398 N Lat, 104.254982 W Lon YESO VIKING FEDERAL 15 Sec 23 T17S R27E SWSW 0714FSL 1277FWL 32.814355 N Lat, 104.253326 W Lon YESO VIKING FEDERAL 18 Sec 23 T17S R27E NWSW 2080FSL 0360FWL 32.818138 N Lat, 104.256278 W Lon YESO VIKING FEDERAL 19 Sec 23 T17S R27E NWSW 2555FSL 0890FWL 32.818454 N Lat, 104.254374 W Lon YESO VIKING FEDERAL 2 Sec 23 T17S R27E NWSW 2230FSL 360FWL YESO VIKING FEDERAL 20 Sec 23 T17S R27E NESW 1670FSL 1680FWL 32.816969 N Lat, 104.251999 W Lon YESO VIKING FEDERAL 21 Sec 23 T17S R27E NESW 1670FSL 1680FWL 32.816969 N Lat, 104.251999 W Lon YESO VIKING FEDERAL 21 Sec 23 T17S R27E NESW 2200FSL 2240FWL 32.818408 N Lat, 104.250167 W Lon YESO VIKING FEDERAL 21 Sec 23 T17S R27E SWSW 240FSL 210FWL 32.813087 N Lat, 104.256806 W Lon YESO VIKING FEDERAL 27 Sec 23 T17S R27E SWSW 850FSL 860FWL 32.81426 N Lat, 104.254681 W Lon YESO VIKING FEDERAL 28 Sec 23 T17S R27E SESW 380FSL 1640FWL 32.813426 N Lat, 104.252151 W Lon YESO VIKING FEDERAL 29 Sec 23 T17S R27E SESW 432FSL 2100FWL 32.813554 N Lat, 104.250654 W Lon YESO VIKING FEDERAL 29 Sec 23 T17S R27E SESW 432FSL 2100FWL 32.813554 N Lat, 104.250654 W Lon YESO VIKING FEDERAL 29 Sec 23 T17S R27E SESW 432FSL 2100FWL 32.813554 N Lat, 104.250654 W Lon YESO VIKING FEDERAL 29 Sec 23 T17S R27E SESW 432FSL 2100FWL 32.813554 N Lat, 104.250654 W Lon YESO VIKING FEDERAL 29 Sec 23 T17S R27E SESW 432FSL 2100FWL 32.813554 N Lat, 104.250654 W Lon YESO VIKING FEDERAL 29 Sec 23 T17S R27E SESW 432FSL 2100FWL 32.813554 N Lat, 104.250654 W Lon YESO VIKING FEDERAL 29 Sec 23 T17S R27E SESW 432FSL 2100FWL 32.813554 N Lat, 104.250654 W Lon YESO VIKING FEDERAL 29 Sec 23 T17S R27E SESW 432FSL 2100FWL 32.813554 N Lat, 104.250654 W Lon YESO VIKING FEDERAL 6 Sec 23 T17S R27E SESW 0380FSL 2240FWL