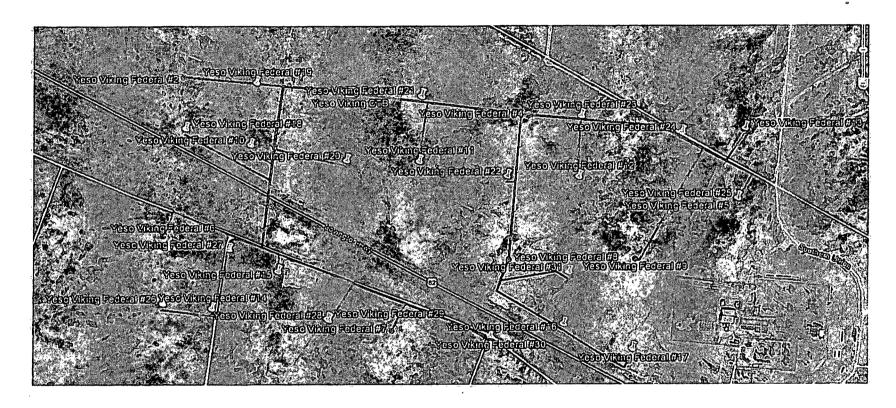

A map is enclosed showing the Federal leases and well locations in Section 23, T17S, R27E.

The BLM's interest in these leases is the same. Leases NMNM-025527A and NMNM-025527 have a royalty rate of 12.5%.