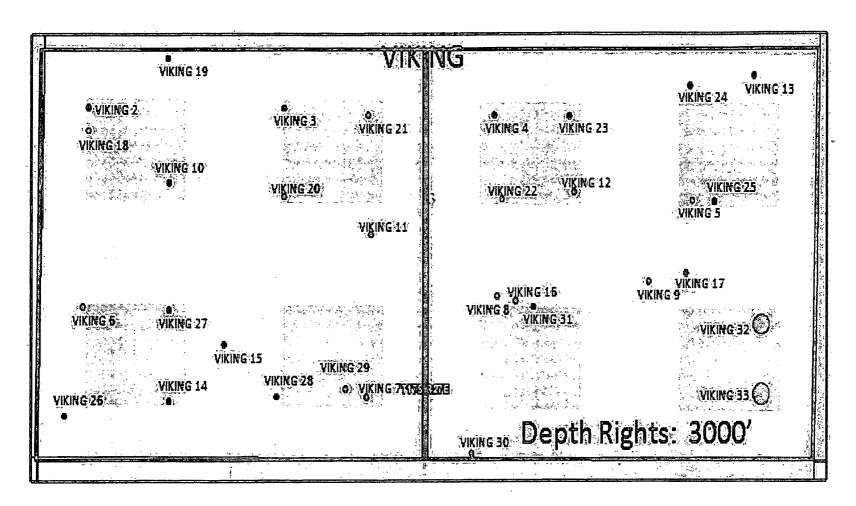

A map is enclosed showing the Federal leases and well locations in Section 23, T17S, R27E.

The BLM's interest in these leases is the same. Leases NMNM-025527A and NMNM-025527 have a royalty rate of 12.5%.