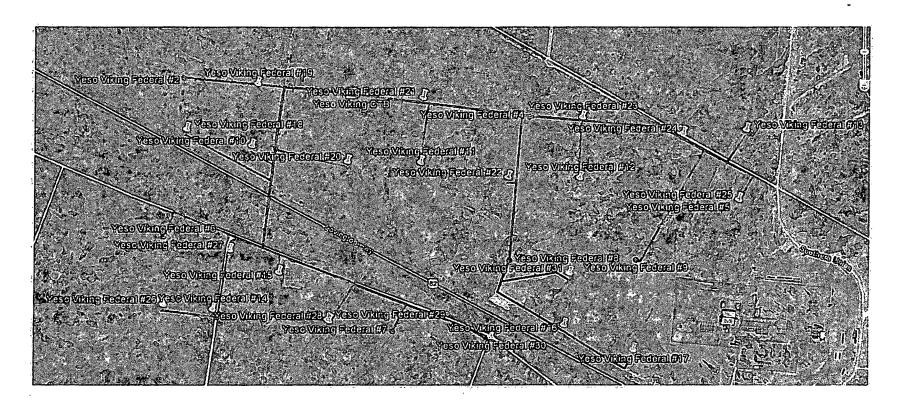

determined that the site is ready for final inspection.)

A map is enclosed showing the Federal leases and well locations in Section 23, T17S, R27E.

The BLM?s interest in these leases is the same. Leases NMNM-025527A and NMNM-025527 have a royalty rate of 12.5%.

A map is enclosed showing the Federal leases and well locations in Section 23, T17S, R27E.

The BLM's interest in these leases is the same. Leases NMNM-025527A and NMNM-025527 have a royalty rate of 12.5%.