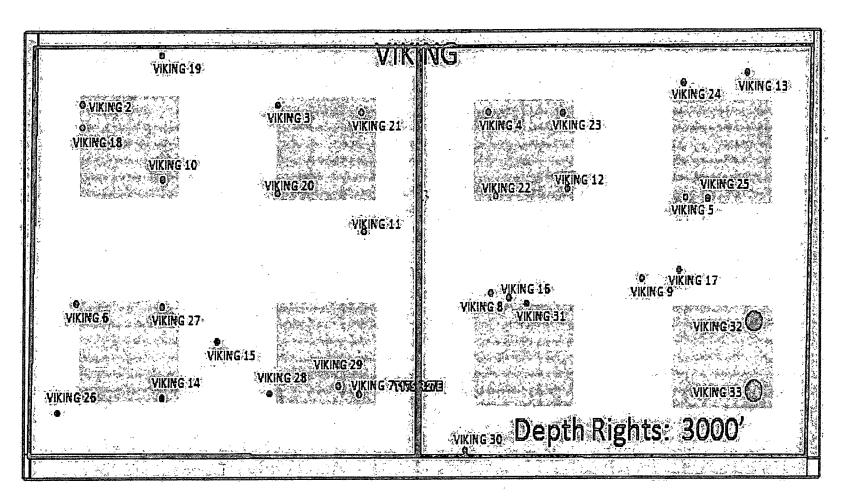

determined that the site is ready for final inspection.)

A map is enclosed showing the Federal leases and well locations in Section 23, T17S, R27E.

The BLM?s interest in these leases is the same. Leases NMNM-025527A and NMNM-025527 have a royalty rate of 12.5%.

A map is enclosed showing the Federal leases and well locations in Section 23, T17S, R27E.

The BLM's interest in these leases is the same. Leases NMNM-025527A and NMNM-025527 have a royalty rate of 12.5%.