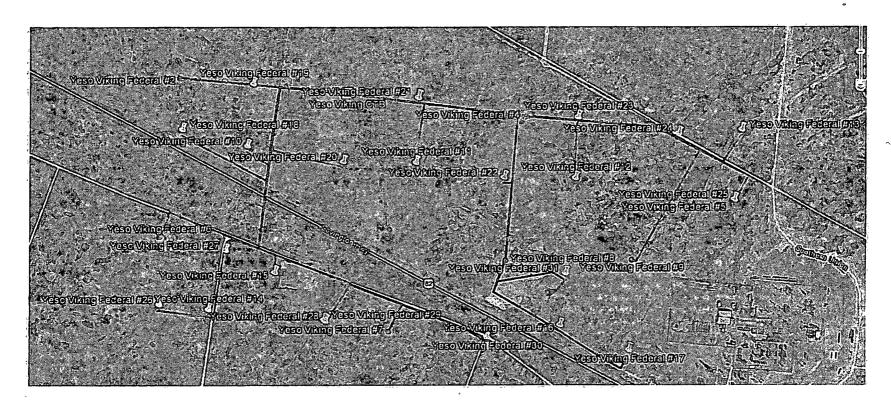

A map is enclosed showing the Federal leases and well locations in Section 23, T17S, R27E.

The BLM's interest in these leases is the same. Leases NMNM-025527A and NMNM-025527 have a royalty rate of 12.5%.