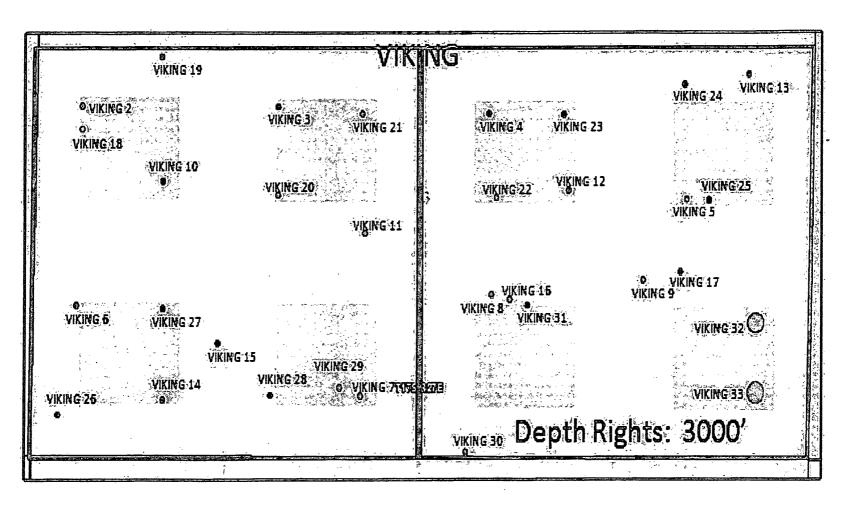

#### Wells/Facilities, continued

|                                                       | •                                                     |                                                                                                   | ; `                                                                                  |                                                                                                                                                                          |
|-------------------------------------------------------|-------------------------------------------------------|---------------------------------------------------------------------------------------------------|--------------------------------------------------------------------------------------|--------------------------------------------------------------------------------------------------------------------------------------------------------------------------|
| Agreement<br>NMNM025527A<br>NMNM025527<br>NMNM025527  | Lease<br>NMNM025527A<br>NMNM025527<br>NMNM025527      | Well/Fac Name, Number<br>YESO VIKING FEDERAL 3<br>YESO VIKING FEDERAL 4<br>YESO VIKING FEDERAL 12 | <b>API Number</b> 30-015-41340-00-\$1 30-015-41341-00-\$1 30-015-41872-00-X1         | Location<br>Sec 23 T17S R27E SESW 2240FSL 1680FWL<br>Sec 23 T17S R27E NWSE 2210FSL 2180FEL<br>Sec 23 T17S R27E NWSE 1720FSL 1650FEL<br>32.817045 N Lat. 104.245681 W Lon |
| NMNM025527                                            | NMNM025527                                            | YESO VIKING FEDERAL 13                                                                            | 30-015-41873-00-X1                                                                   | Sec 23 T17S R27E NESE 2480FSL 0451FEL 32.819098 N Lat, 104.241776 W Lon                                                                                                  |
| NMNM025527                                            | NMNM025527                                            | YESO VIKING FEDERAL 16                                                                            | 30-015-41874-00-X1                                                                   | Sec 23 T17S R27E SWSE 1017FSL 2040FEL                                                                                                                                    |
| NMNM025527                                            | NMNM025527                                            | YESO VIKING FEDERAL 17                                                                            | 30-015-41875-00-X1                                                                   | 32.815124 N Lat, 104.246954 W Lon<br>Sec 23 T17S R27E SESE 1202FSL 0903FEL                                                                                               |
| NMNM025527                                            | NMNM025527                                            | YESO VIKING FEDERAL 22                                                                            |                                                                                      | 32.815600 N Lat, 104.243251 W Lon<br>Sec 23 T17S R27E NWSE 1670FSL 2130FEL                                                                                               |
| NMNM025527                                            | NMNM025527                                            | YESO VIKING FEDERAL 23                                                                            |                                                                                      | 32.816923 N Lat, 104.247244 W Lon<br>Sec 23 T17S R27E NWSE 2210FSL 1680FEL                                                                                               |
| NMNM025527                                            | NMNM025527                                            | YESO VIKING FEDERAL 24                                                                            |                                                                                      | 32.818393 N Lat, 104.245777 W Lon<br>Sec 23 T17S R27E NESE 2409FSL 0876FEL                                                                                               |
| NMNM025527                                            | NMNM025527                                            | YESO VIKING FEDERAL 25                                                                            |                                                                                      | 32.818915 N Lat, 104.243161 W Lon<br>Sec 23 T17S R27E NESE 1670FSL 710FEL                                                                                                |
| NMNM025527                                            | NMNM025527                                            | YESO VIKING FEDERAL 30                                                                            |                                                                                      | 32.816879 N Lat, 104.242622 W Lon<br>Sec 23 T17S R27E SWSE 25FSL 2327FEL                                                                                                 |
| NMNM025527                                            | NMNM025527                                            | YESO VIKING FEDERAL 31                                                                            |                                                                                      | 32.812409 N Lat, 104.247891 W Lon<br>Sec 23 T17S R27E SWSE 978FSL 1920FEL<br>32.815014 N Lat, 104.246562 W Lon                                                           |
| NMNM025527<br>NMNM025527<br>NMNM025527<br>NMNM025527A | NMNM025527<br>NMNM025527<br>NMNM025527<br>NMNM025527A | YESO VIKING FEDERAL 5<br>YESO VIKING FEDERAL 8<br>YESO VIKING FEDERAL 9<br>YESO VIKING FEDERAL 10 | 30-015-41260-00-X1<br>30-015-41468-00-X1<br>30-015-41261-00-X1<br>30-015-41870-00-X1 | Sec 23 T17S R27E NESE 1670FSL 0860FEL<br>Sec 23 T17S R27E SWSE 1045FSL 2160FEL<br>Sec 23 T17S R27E SESE 1150FSL 1150FEL<br>Sec 23 T17S R27E NWSW 1755FSL 0900FWL         |
| NMNM025527A                                           | NMNM025527A                                           | YESO VIKING FEDERAL 11                                                                            | 30-015-41871-00-X1                                                                   | 32.817228 N Lat, 104.254536 W Lon<br>Sec 23 T17S R27E NESW 1435FSL 2261FWL                                                                                               |
| NMNM025527A                                           | NMNM025527A                                           | YESO VIKING FEDERAL 14                                                                            |                                                                                      | 32.816303 N Lat, 104.250112 W Lon<br>Sec 23 T17S R27E SWSW 0360FSL 0770FWL                                                                                               |
| NMNM025527A                                           | NMNM025527A                                           | YESO VIKING FEDERAL 15                                                                            |                                                                                      | 32.813398 N Lat, 104.254982 W Lon<br>Sec 23 T17S R27E SWSW 0714FSL 1277FWL                                                                                               |
| NMNM025527A                                           | NMNM025527A                                           | YESO VIKING FEDERAL 18                                                                            | 30-015-41876-00-X1                                                                   | 32.814355 N Lat, 104.253326 W Lon<br>Sec 23 T17S R27E NWSW 2080FSL 0360FWL                                                                                               |
| NMNM025527A                                           | NMNM025527A                                           | YESO VIKING FEDERAL 19                                                                            | 30-015-41854-00-X1                                                                   | 32.818138 N Lat, 104.256278 W Lon<br>Sec 23 T17S R27E NWSW 2555FSL 0890FWL                                                                                               |
| NMNM025527A<br>NMNM025527A                            | NMNM025527A<br>NMNM025527A                            | YESO VIKING FEDERAL 2<br>YESO VIKING FEDERAL 20                                                   | 30-015-41339-00-X1                                                                   | 32.818454 N Lat, 104.254374 W Lon<br>Sec 23 T17S R27E NWSW 2230FSL 360FWL<br>Sec 23 T17S R27E NESW 1670FSL 1680FWL<br>32.816969 N Lat, 104.251999 W Lon                  |
| NMNM025527A                                           | NMNM025527A                                           | YESO VIKING FEDERAL 21                                                                            |                                                                                      | Sec 23 T17S R27E NESW 2200FSL 2240FWL 32.818408 N Lat, 104.250167 W Lon                                                                                                  |
| NMNM025527A                                           | NMNM025527A                                           | YESO VIKING FEDERAL 26                                                                            | 30-015-41853-00-X1                                                                   | Sec 23 T17S R27E SWSW 240FSL 210FWL 32.813087 N Lat, 104.256806 W Lon                                                                                                    |
| NMNM025527A                                           | NMNM025527A                                           | YESO VIKING FEDERAL 27                                                                            |                                                                                      | Sec 23 T17S R27E SWSW 850FSL 860FWL 32.814742 N Lat, 104.254681 W Lon                                                                                                    |
| NMNM025527A                                           | NMNM025527A                                           | YESO VIKING FEDERAL 28                                                                            |                                                                                      | Sec 23 T17S R27E SESW 380FSL 1640FWL 32.813426 N Lat, 104.252151 W Lon                                                                                                   |
| NMNM025527A                                           | NMNM025527A                                           | YESO VIKING FEDERAL 29                                                                            | 30-015-41852-00-X1                                                                   | Sec 23 T17S R27E SESW 432FSL 2100FWL 32.813554 N Lat. 104.250654 W Lon                                                                                                   |
| NMNM025527A<br>NMNM025527A                            | NMNM025527A<br>NMNM025527A                            | YESO VIKING FEDERAL 6<br>YESO VIKING FEDERAL 7                                                    | 30-015-41342-00-X1<br>30-015-41425-00-X1                                             | Sec 23 T17S R27E SWSW 0950FSL 0330FWL<br>Sec 23 T17S R27E SESW 0380FSL 2240FWL                                                                                           |

#### Bureau of Land Management Conditions of Approval December 24, 2013

Oxy USA, Inc. Yeso Viking Federal Central Tank Battery Yeso Viking Wells 2 thru 32

#### Yeso Viking Federal Central Tank Battery Yeso Viking Wells 2 thru 32

- 9. All gas and oil subject to royalty shall be measured as per federal regulations and shall be reported to ONRR as required. All gas which is vented, flared or used on lease shall be reported as per NTL-4A to ONRR. All gas which is vented or flared shall be subject to royalty, unless prior approval was given by the authorized officer.
- 10. This agency shall be notified of any change in sales method or location of sales point.
- 11. Additional wells and/or leases require additional commingling approvals.

A map is enclosed showing the Federal leases and well locations in Section 23, T17S, R27E.

The BLM's interest in these leases is the same. Leases NMNM-025527A and NMNM-025527 have a royalty rate of 12.5%.