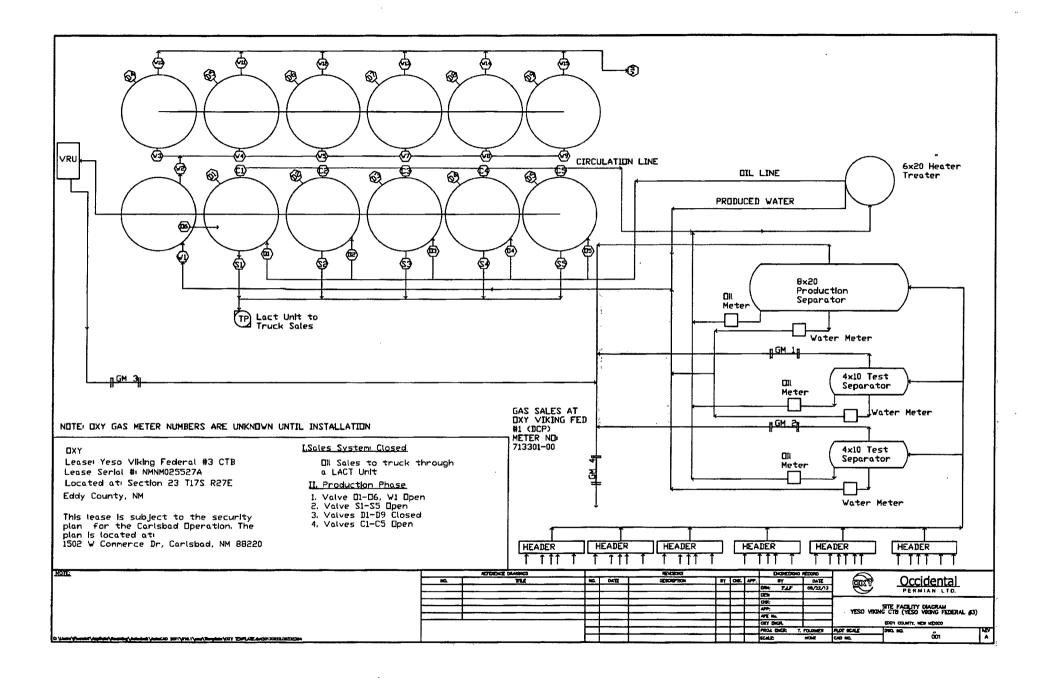

Process and Flow Descriptions:

Please see attached diagram for the Yeso Viking Federal #3 CTB. The flow of produced fluids is shown in detail along with a description of each vessel.

The commingling of production is in the interest of conservation and waste and will result in the most effective economic means of producing the reserves in place from the affected wells and will not result in reduced royalty or improper measurement of production. The proposed commingling will reduce operating expenses as well as reduce the surface facility footprint and overall emissions.

#### **Process and Flow Descriptions:**

Please see attached diagram for the Yeso Viking Federal #3 CTB. The flow of produced fluids is shown in detail along with a description of each vessel.

The commingling of production is in the interest of conservation and waste and will result in the most effective economic means of producing the reserves in place from the affected wells and will not result in reduced royalty or improper measurement of production. The proposed commingling will reduce operating expenses as well as reduce the surface facility footprint and overall emissions.

#### Oil & Gas metering:

Oil, gas and water volumes from each well producing to this battery will be determined by using a test separator and test gas meter at the proposed facility so that one well is always producing through the testing equipment. Production will be allocated on a daily basis based on the most recent individual well test of oil, gas and water. Well tests for each well will be conducted at least once per month for a minimum of 24 hours each well. The oil and gas hydrocarbon production from the Yeso Viking Federal wells listed above will be commingled, measured and sold off lease using the well test method.