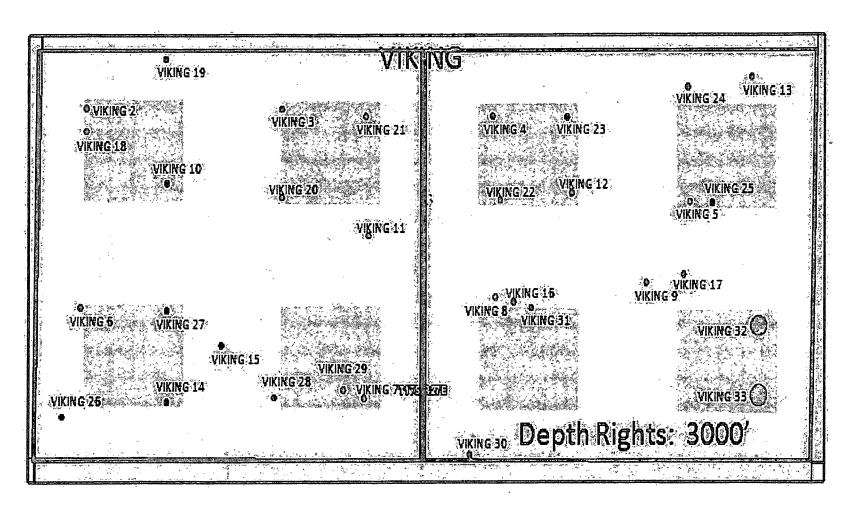

A map is enclosed showing the Federal leases and well locations in Section 23, T17S, R27E.

The BLM?s interest in these leases is the same. Leases NMNM-025527A and NMNM-025527 have a royalty rate of 12.5%.

A map is enclosed showing the Federal leases and well locations in Section 23, T17S, R27E.

The BLM's interest in these leases is the same. Leases NMNM-025527A and NMNM-025527 have a royalty rate of 12.5%.