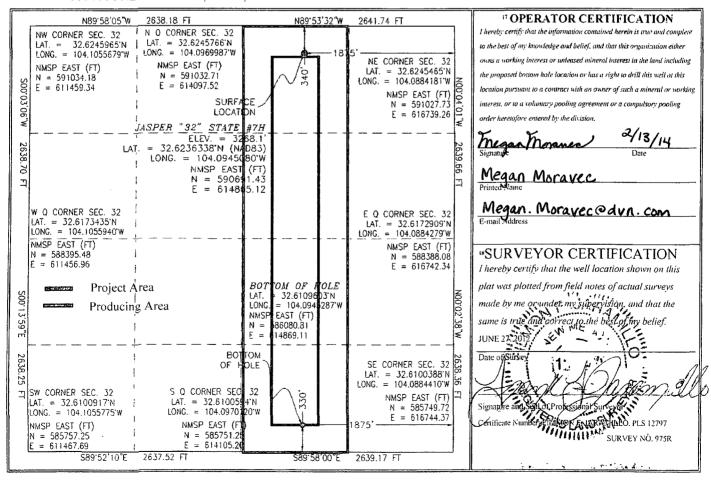

☐ AMENDED REPORT

WELL LOCATION AND ACREAGE DEDICATION PLAT

| <sup>1</sup> API Number 30-015-40584 | <sup>2</sup> Pool Code<br>65010 | <sup>3</sup> Pool Name<br>Winchester; Bone Spring |                        |
|--------------------------------------|---------------------------------|---------------------------------------------------|------------------------|
| <sup>4</sup> Property Code           | <sup>5</sup> Property           | <sup>5</sup> Well Number                          |                        |
| 38500                                | JASPER "32" STATE               |                                                   | 7H                     |
| OGRID No.                            | <sup>x</sup> Operator           | Name                                              | <sup>9</sup> Elevation |
| 6137                                 | DEVON ENERGY PRODUC             | CTION COMPANY, L.P.                               | 3268.1                 |

| UL or lot no.                           | Section | Township                                      | Range | Lot Idn  | Feet from the | North/South line | Feet from the | East/West line | County |
|-----------------------------------------|---------|-----------------------------------------------|-------|----------|---------------|------------------|---------------|----------------|--------|
| В                                       | 32      | 19 S                                          | 29 E  |          | 340           | NORTH            | 1875          | EAST           | EDDY   |
| *************************************** |         | <u>,                                     </u> | п Вс  | ttom Hol | le Location I | f Different Fron | n Surface     |                |        |
| UL or lot no.                           | Section | Township                                      | Range | Lot Idn  | Feet from the | North/South line | Feet from the | East/West line | County |
| O                                       | 32      | 19 S                                          | 29 E  |          | 347           | SOUTH            | 1699          | EAST           | EDDY   |