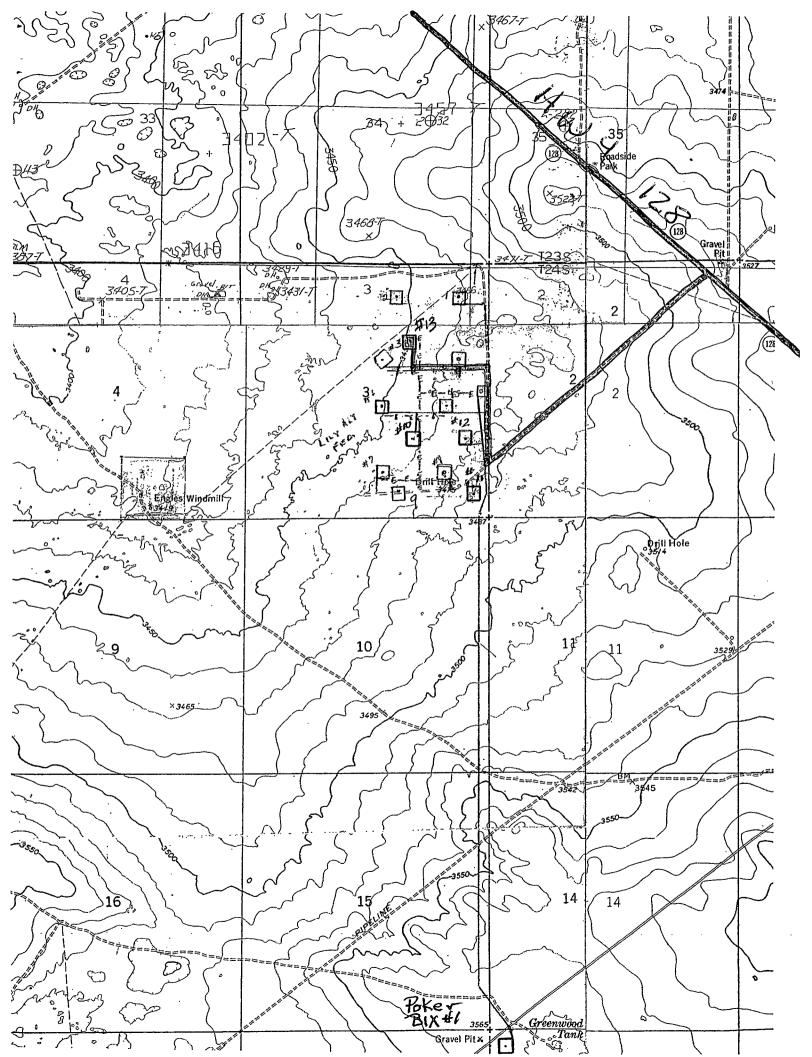

#### Surface Location

| ſ | UL or lot No. | Section | Township | Range | Lot Idn | Feet from the | North/South line | Feet from the | East/West line | County |
|---|---------------|---------|----------|-------|---------|---------------|------------------|---------------|----------------|--------|
|   | G             | 3       | 24 S     | 31 E  |         | 1650          | NORTH            | 1650          | EAST           | EDDY   |