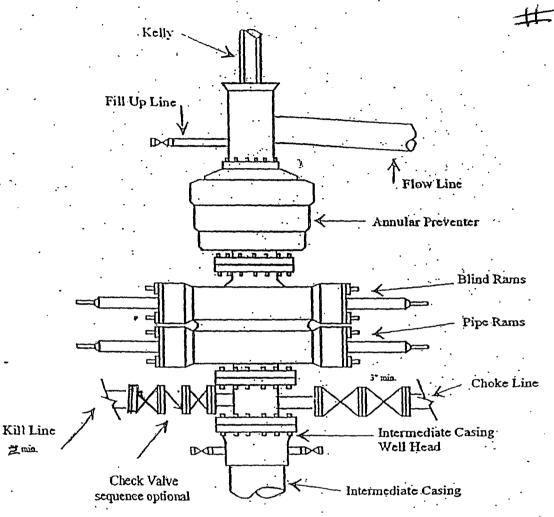

2. The estimated depths at which anticipated water, oil or gas formations are expected to be encountered:

Water: Approximately 192'

Oil or Gas: See above.

3. Pressure Control Equipment: BOP with a minimum opening of 13 5/8" will be installed on the 13 3/8" and 8 5/8" casing and rated for 3000 BOP systems will be consistent with API RP 53. Pressure tests to 3000 PSI and held for 30 minutes will be conducted before drilling out from under all casing strings which are set and cemented in place. Blowout Preventer controls will be installed prior to drilling the surface plug and will remain in use until the well is completed or abandoned. Preventers will be inspected and operated at least daily to ensure good mechanical working order, and this inspection recorded on the daily drilling report.

#### Auxiliary Equipment:

- A. Auxiliary Equipment: Kelly cock, pit level indicators, flow sensor equipment and a sub with full opening valve to fit the drill pipe and collars will be available on the rig floor in the open position at all times for use when kelly is not in use.
- 4. THE PROPOSED CASING AND CEMENTING PROGRAM:
  - A. Casing Program: (All New)