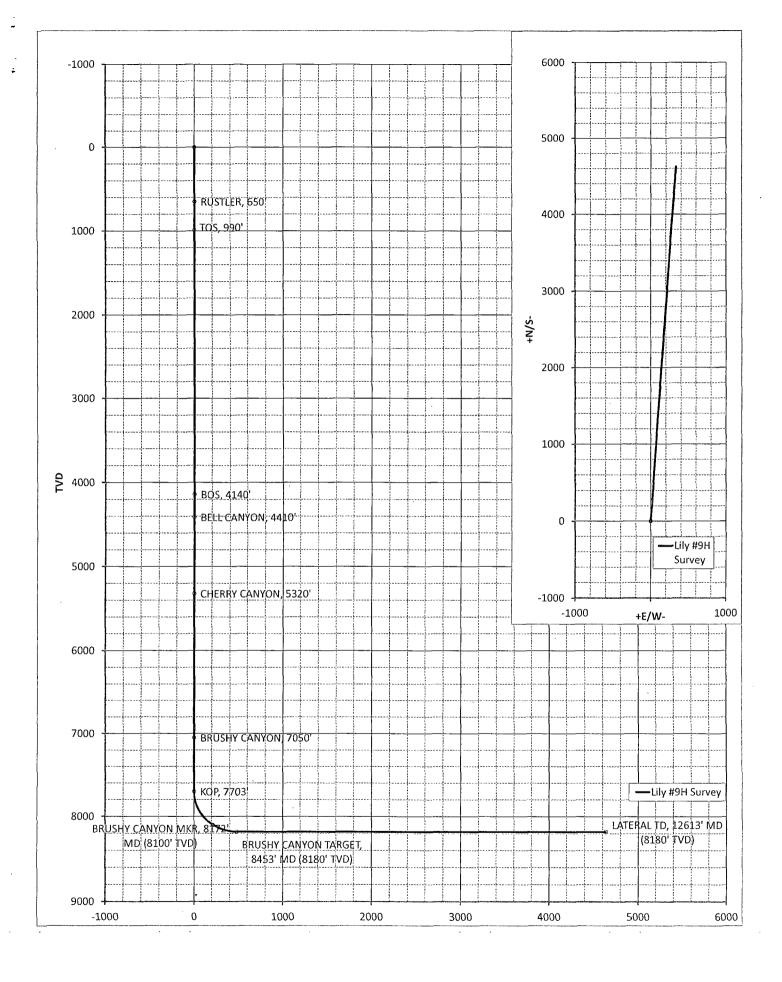

#### YATES PETROLEUM CORPORATION

Lily ALY Federal #13 1650' FNL & 1650' FEL Section 3-T24S-R29E Eddy County, New Mexico

1. The estimated tops of geologic markers are as follows:

| Rustler       | 650'      | Brushy Canyon        | 7050' oil |
|---------------|-----------|----------------------|-----------|
| Top of Salt   | 990'      | Brushy Canyon Marker | 8100'     |
| Base of Salt  | 4140'     | Bone Spring          | 8240' oil |
| Bell Canyon   | 4410' oil | TD                   | 8500'     |
| Cherry Canyon | 5320' oil |                      |           |

2. The estimated depths at which anticipated water, oil or gas formations are expected to be encountered:

Water: Approximately 192'

Oil or Gas: See above.

3. Pressure Control Equipment: BOP with a minimum opening of 13 5/8" will be installed on the 13 3/8" and 8 5/8" casing and rated for 3000 BOP systems will be consistent with API RP 53. Pressure tests to 3000 PSI and held for 30 minutes will be conducted before drilling out from under all casing strings which are set and cemented in place. Blowout Preventer controls will be installed prior to drilling the surface plug and will remain in use until the well is completed or abandoned. Preventers will be inspected and operated at least daily to ensure good mechanical working order, and this inspection recorded on the daily drilling report.

#### Lily ALY Federal #13 Page 2

Well will be drilled vertically to TD at 8500', where 5 ½" casing will be set and cemented with a DV /Stage Packer tool between 4550' and 5050'. If the DV/Packer tool the cement will be adjusted proportionally.