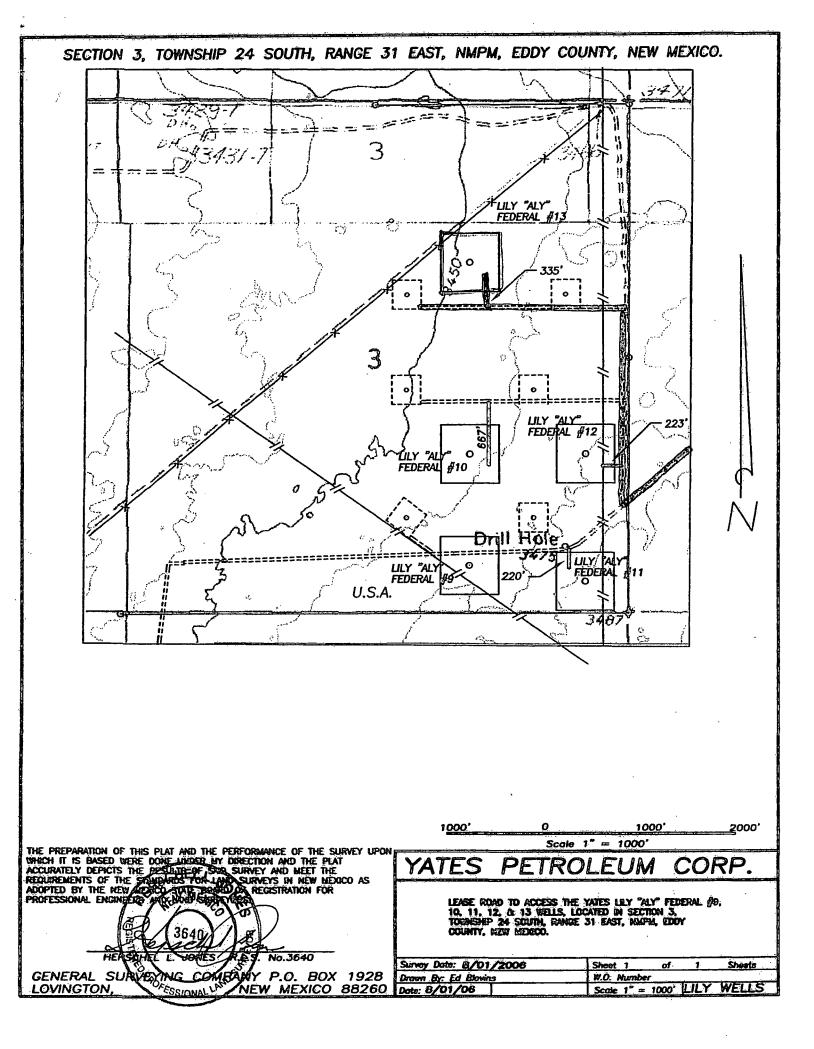

WELL LOCATION AND ACREAGE DEDICATION PLAT

☐ AMENDED REPORT

| API Number 47          | API Number <b>42064</b> Pool Code 33745 |                                           | Pool Name<br>INGLE WELLS DELAWARE |                   |  |
|------------------------|-----------------------------------------|-------------------------------------------|-----------------------------------|-------------------|--|
| Property Code<br>15209 |                                         | Property Name LILY ALY FEDERAL            |                                   | Well Number       |  |
| ogrid no.<br>025575    |                                         | Operator Name YATES PETROLEUM CORPORATION |                                   | Elevation<br>3452 |  |

#### Surface Location

| ſ | UL or lot No. | Section | Township | Range | Lot Idn | Feet from the | North/South line | Feet from the | East/West line | County |
|---|---------------|---------|----------|-------|---------|---------------|------------------|---------------|----------------|--------|
|   | G             | 3       | 24 S     | 31 E  |         | 1650          | NORTH            | 1650          | EAST           | EDDY   |

#### Bottom Hole Location If Different From Surface

| UL or lot No.  | Section   | Township   | Range        | Lot Idn | Feet from the | North/South line | Feet from the | East/West line | County |
|----------------|-----------|------------|--------------|---------|---------------|------------------|---------------|----------------|--------|
|                |           |            |              |         |               |                  |               |                |        |
| Dedicated Acre | s Joint o | r Infill C | onsolidation | Code Or | der No.       |                  |               | 8500           |        |
| 40             |           |            |              |         |               |                  | ş             | 1-23-13        |        |

NO ALLOWABLE WILL BE ASSIGNED TO THIS COMPLETION UNTIL ALL INTERESTS HAVE BEEN CONSOLIDATED

| OR A NON-STAN    | DARD UNIT HAS BEEN AI | PPROVED BY TH | E DIVISION                                                                                                                                                                                                                                                                                                                                                                                                                                                                                                                                                                                                                                                                                                                                                                                                                                                                                 |
|------------------|-----------------------|---------------|--------------------------------------------------------------------------------------------------------------------------------------------------------------------------------------------------------------------------------------------------------------------------------------------------------------------------------------------------------------------------------------------------------------------------------------------------------------------------------------------------------------------------------------------------------------------------------------------------------------------------------------------------------------------------------------------------------------------------------------------------------------------------------------------------------------------------------------------------------------------------------------------|
| SURFACE LOCATION | 3449'3453'            | -1650'        | OPERATOR CERTIFICATION  I hereby certify that the information contained herein is true and complete to the best of my knowledge and belief, and that this organization either owns a working interest or unleased mineral interest in the land including the proposed bottom hole location or has a right to drill this well at this location pursuant to a contract with an owner of such a mineral or working interest, or to a voluntary pooling agreement or a compulsory pooling order heretofore entered by the division.  Signeture  Email Address  SURVEYOR CERTIFICATION  I hereby certify that the well location shown on this plat was plotted from field notes of actual surveys made by me or under my supervison and that the same is true and correct to the test of the best of Professional Surveyor  Signature Sen of Professional Surveyor  SCALE: 1" = 1000'  WO Num.: |