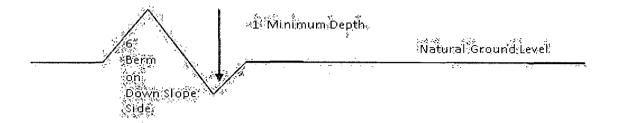

and plans for typical road construction.

#### Ditching

Ditching shall be required on both sides of the road.

#### **Turnouts**

Vehicle turnouts shall be constructed on the road. Turnouts shall be intervisible with interval spacing distance less than 1000 feet. Turnouts shall be constructed on all blind curves. Turnouts shall conform to the following diagram:



#### Drainage

Drainage control systems shall be constructed on the entire length of road (e.g. ditches, sidehill outsloping and insloping, lead-off ditches, culvert installation, and low water crossings).

A typical lead-off ditch has a minimum depth of 1 foot below and a berm of 6 inches above natural ground level. The berm shall be on the down-slope side of the lead-off ditch.

**Cross Section of a Typical Lead-off Ditch** 



All lead-off ditches shall be graded to drain water with a 1 percent minimum to 3 percent maximum ditch slope. The spacing interval are variable for lead-off ditches and shall be determined according to the formula for spacing intervals of lead-off ditches, but may be amended depending upon existing soil types and centerline road slope (in %);

#### Formula for Spacing Interval of Lead-off Ditches

Example - On a 4% road slope that is 400 feet long, the water flow shall drain water into a lead-off ditch. Spacing interval shall be determined by the following formula:

400 foot road with 4% road slope: 
$$\frac{400'}{4\%}$$
 + 100' = 200' lead-off ditch interval

#### **Culvert Installations**

Appropriately sized culvert(s) shall be installed at the deep waterway channel flow crossing.

#