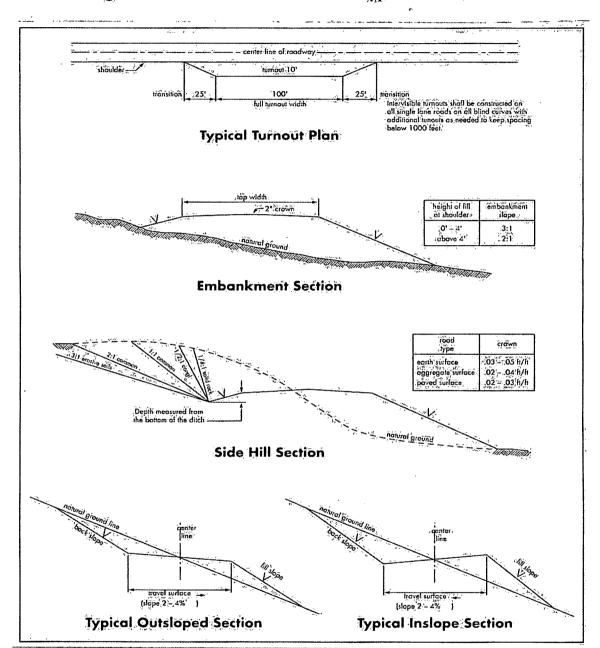

g(s).

Any existing cattleguard(s) on the access road shall be repaired or replaced if they are damaged or have deteriorated beyond practical use. The operator shall be responsible for the condition of the existing cattleguard(s) that are in place and are utilized during lease operations.

A gate shall be constructed and fastened securely to H-braces.

#### **Fence Requirement**

Where entry is required across a fence line, the fence shall be braced and tied off on both sides of the passageway prior to cutting.

The operator shall notify the private surface landowner or the grazing allotment holder prior to crossing any fence(s).

#### **Public Access**

Public access on this road shall not be restricted by the operator without specific written approval granted by the Authorized Officer.



Figure 1 - Cross Sections and Plans For Typical Road Sections

#### VII. DRILLING

#### A. DRILLING OPERATIONS REQUIREMENTS

The BLM is to be notified in advance for a representative to witness:

- a. Spudding well (minimum of 24 hours)
- b. Setting and/or Cementing of all casing strings (minimum of 4 hours)
- c. BOPE tests (minimum of 4 hours)

#### **Eddy County**

Call the Carlsbad Field Office, 620 East Greene St., Carlsbad, NM 88220, (575) 361-2822

- 1. A Hydrogen Sulfide (H2S) Drilling Plan shall be activated prior to drilling out the surface shoe. As a result, the Hydrogen Sulfide area must meet Onshore Order 6 requirements, which includes equipment and personnel/public protection items. If Hydrogen Sulfide is encountered, provide measured values and formations to the BLM.
- 2. U