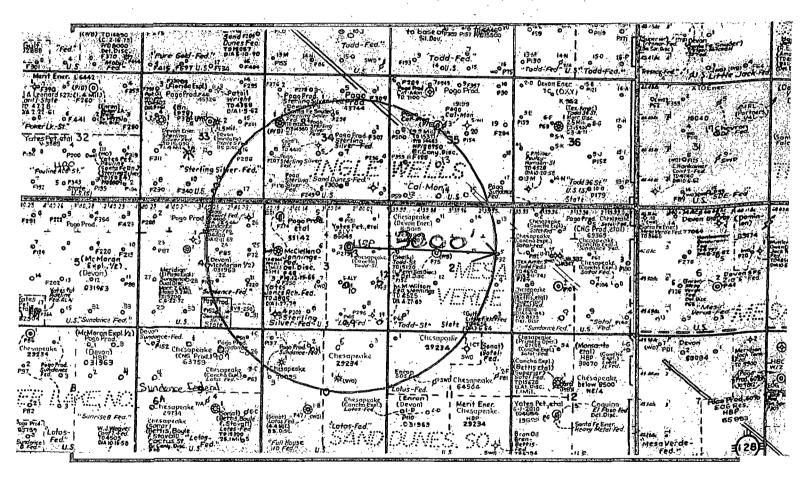

WELL LOCATION AND ACREAGE DEDICATION PLAT

☐ AMENDED REPORT

| API Number 47          | API Number <b>42064</b> Pool Code 33745 |                                           | Pool Name<br>INGLE WELLS DELAWARE |                   |  |
|------------------------|-----------------------------------------|-------------------------------------------|-----------------------------------|-------------------|--|
| Property Code<br>15209 |                                         | Property Name LILY ALY FEDERAL            |                                   | Well Number       |  |
| ogrid no.<br>025575    |                                         | Operator Name YATES PETROLEUM CORPORATION |                                   | Elevation<br>3452 |  |

#### Surface Location

| ſ | UL or lot No. | Section | Township | Range | Lot Idn | Feet from the | North/South line | Feet from the | East/West line | County |
|---|---------------|---------|----------|-------|---------|---------------|------------------|---------------|----------------|--------|
|   | G             | 3       | 24 S     | 31 E  |         | 1650          | NORTH            | 1650          | EAST           | EDDY   |