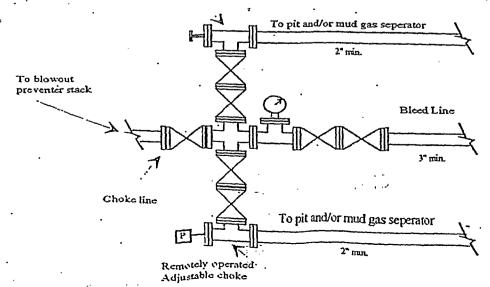

2. The estimated depths at which anticipated water, oil or gas formations are expected to be encountered:

Water: Approximately 192'

Oil or Gas: See above.

3. Pressure Control Equipment: BOP with a minimum opening of 13 5/8" will be installed on the 13 3/8" and 8 5/8" casing and rated for 3000 BOP systems will be consistent with API RP 53. Pressure tests to 3000 PSI and held for 30 minutes will be conducted before drilling out from under all casing strings which are set and cemented in place. Blowout Preventer controls will be installed prior to drilling the surface plug and will remain in use until the well is completed or abandoned. Preventers will be inspected and operated at least daily to ensure good mechanical working order, and this inspection recorded on the daily drilling report.