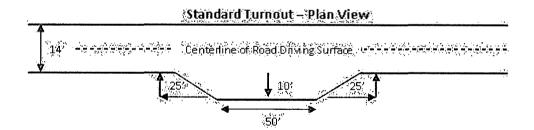

vent the road deteriorates, erodes, road traffic increases, or it is determined to be beneficial for future field development. The surfacing depth and type of material will be determined at the time of notification.

#### Crowning

Crowning shall be done on the access road driving surface. The road crown shall have a grade of approximately 2% (i.e., a 1" crown on a 14' wide road). The road shall conform to Figure 1; cross section and plans for typical road construction.

#### Ditching

Ditching shall be required on both sides of the road.

#### **Turnouts**

Vehicle turnouts shall be constructed on the road. Turnouts shall be intervisible with interval spacing distance less than 1000 feet. Turnouts shall be constructed on all blind curves. Turnouts shall conform to the following diagram:



#### Drainage

Drainage control systems shall be constructed on the entire length of road (e.g. ditches, sidehill outsloping and insloping, lead-off ditches, culvert installation, and low water crossings).

A typical lead-off ditch has a minimum depth of 1 foot below and a berm of 6 inches above natural ground level. The berm shall be on the down-slope side of the lead-off ditch.

**Cross Section of a Typical Lead-off Ditch** 



All lead-off ditches shall be graded to drain water with a 1 percent minimum to 3 percent maximum ditch slope. The spacing interval are variable for lead-off ditches and shall be determined according to the formula for spacing intervals of lead-off ditches, but may be amended depending upon existing soil types and centerline road slope (in %);

#### Formula for