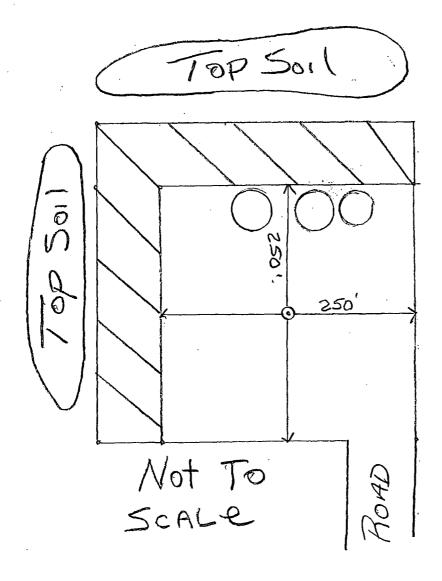

#### Lily ALY Federal #13 Page 3

7. Abnormal Conditions, Bottom hole pressure and potential hazards:

Anticipated BHP:

From: 675' 0 TO: Anticipated Max. BHP: 323 PSI From: 675' TO: 4510' Anticipated Max. BHP: 2392 PSI From: 4510' TO: 8500' Anticipated Max. BHP: 3978 PSI

No abnormal pressures or temperatures are anticipated.

Lost Circulation Zones Anticipated: None.

H2S Zones Anticipated: None

Maximum Bottom Hole Temperature: 168 F