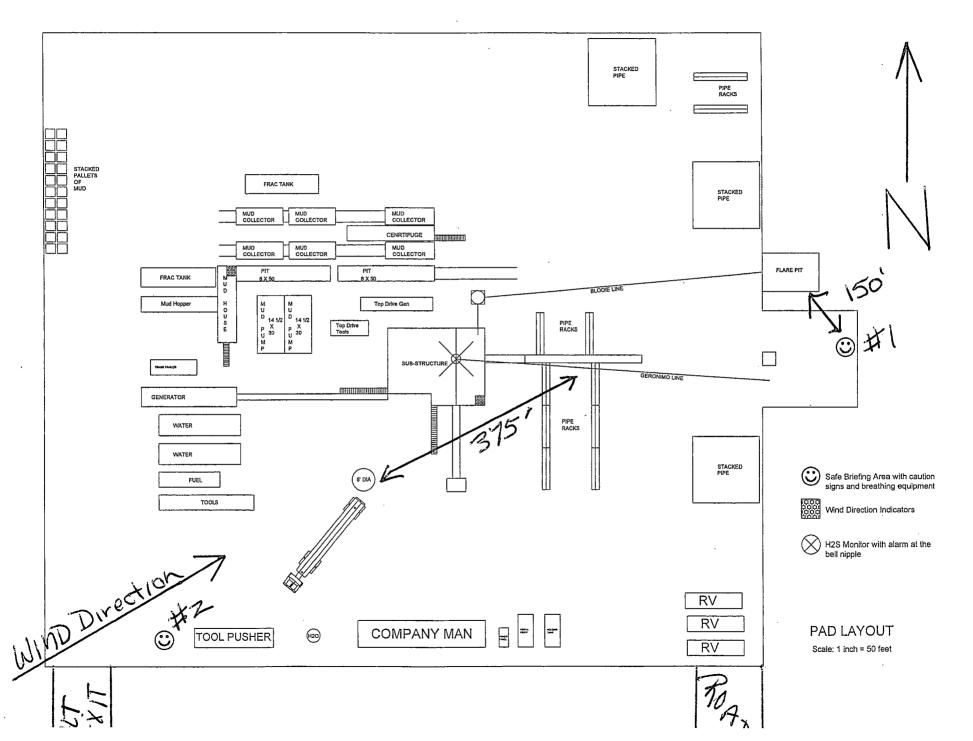

#### Lily ALY Federal #13 Page 3

7. Abnormal Conditions, Bottom hole pressure and potential hazards:

Anticipated BHP:

From: 675' 0 TO: Anticipated Max. BHP: 323 PSI From: 675' TO: 4510' Anticipated Max. BHP: 2392 PSI From: 4510' TO: 8500' Anticipated Max. BHP: 3978 PSI

No abnormal pressures or temperatures are anticipated.

Lost Circulation Zones Anticipated: None.

H2S Zones Anticipated: None

Maximum Bottom Hole Temperature: 168 F