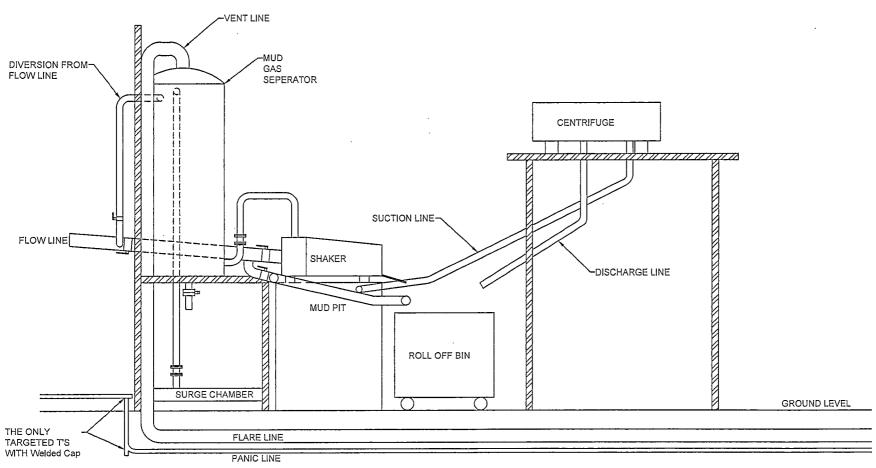

Sufficient mud material(s) to maintain mud properties, control lost circulation and contain a blow out will be available at the well site during drilling operations. The slow pump speed will be recorded on the daily drilling report after mudding up. A mud test will be performed every 24 hours after mudding up to determine, as applicable: density, viscosity, gel strength, filtration, and pH. After surface casing is set an electronic PVT system will be installed as our primary mud level monitoring system. A secondary system will also be implemented as to insure the PVT system is functioning properly. The secondary system will be comprised of the derrick hand visually checking the fluid level in the pits periodically using a nut on the end of a rope hanging just above the fluid level in the pit.