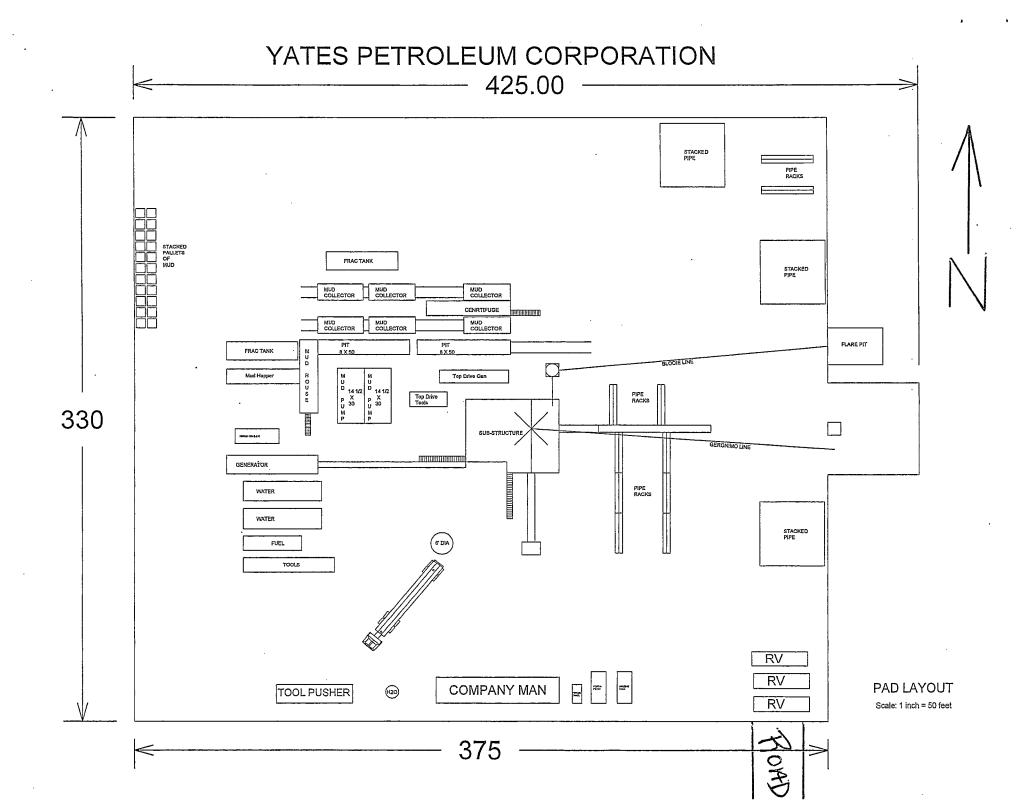

| Form 3160-3<br>(March 2012)                                                                                                                       | ree                                                                                                  |                                       |               | OMBì                                | APPROVED<br>No. 1004-0137<br>October 31, 20             | 1               |  |
|---------------------------------------------------------------------------------------------------------------------------------------------------|------------------------------------------------------------------------------------------------------|---------------------------------------|---------------|-------------------------------------|---------------------------------------------------------|-----------------|--|
| UNITED STATE  DEPARTMENT OF THE  BUREAU OF LAND M                                                                                                 | E INTERI                                                                                             |                                       |               | 5. Lease Serial No.<br>NM-8064      |                                                         |                 |  |
| APPLICATION FOR PERMIT 1                                                                                                                          |                                                                                                      |                                       |               | 6. If Indian, Allotee<br>N/A        | or Tribe Na                                             | ame             |  |
| la. Type of work:                                                                                                                                 | NTER                                                                                                 |                                       |               | 7. If Unit or CA Agre<br>N/A        | eement, Nam                                             | ie and No.      |  |
| Ib. Type of Well: Oil Well Gas Well Other                                                                                                         | V                                                                                                    | Single Zone Multi                     | ple Zone      | 8. Lease Name and Lily ALY Fed      |                                                         |                 |  |
| 2. Name of Operator YATES PETROLEUM CORPORAT                                                                                                      | ION                                                                                                  |                                       |               | 9. API Well No.<br>30-015- 4        | 2064                                                    |                 |  |
| 3a. Address 105 South Fourth Street Artesia, NM 88210                                                                                             | 3a. Address 105 South Fourth Street Artesia, NM 88210 3b. Phone No. (include area code) 575-748-4372 |                                       |               |                                     | 10. Field and Pool, or Exploratory Ingle Wells Delaware |                 |  |
| 4. Location of Well (Report location clearly and in accordance wit                                                                                | h any State reg                                                                                      | nuirements.*)                         |               | 11. Sec., T. R. M. or B             | 3lk. and Surve                                          | ey or Area      |  |
| At surface 1650' FNL and 1650' FEL                                                                                                                |                                                                                                      |                                       |               | Section 3, T2                       | 24S-R31E                                                |                 |  |
| At proposed prod. zone Same                                                                                                                       |                                                                                                      |                                       |               |                                     |                                                         |                 |  |
| <ol> <li>Distance in miles and direction from nearest town or post office*         Approximately 24 miles east of Loving, New Mex     </li> </ol> |                                                                                                      |                                       |               | 12. County or Parish<br>Eddy County |                                                         | I3. State<br>NM |  |
| 15. Distance from proposed* location to nearest property or lease line, ft. (Also to nearest drig. unit line, if any)                             | 16. No.                                                                                              | of acres in lease 320.11              | 17. Spacin    | g Unit dedicated to this s<br>SW/NE | well                                                    |                 |  |
| 18. Distance from proposed location* 700'                                                                                                         | 19. Pro                                                                                              | posed Depth                           | 20. BLM/I     | VBIA Bond No. on file               |                                                         |                 |  |
| to nearest well, drilling, completed, applied for, on this lease, ft.                                                                             | 85                                                                                                   | 500'                                  | NME           | 8-000434 and NMB-                   | 000920                                                  |                 |  |
| 21. Elevations (Show whether DF, KDB, RT, GL, etc.)                                                                                               |                                                                                                      | proximate date work will sta          | rt*           | 23. Estimated duratio               | n                                                       |                 |  |
| 3452' GL                                                                                                                                          | 05/01                                                                                                | /2013                                 |               | 45 days                             |                                                         |                 |  |
| ·                                                                                                                                                 | 24. <i>A</i>                                                                                         | Attachments                           |               |                                     |                                                         |                 |  |
| The following, completed in accordance with the requirements of Or                                                                                | shore Oil and                                                                                        | Gas Order No.1, must be a             | ttached to th | s form:                             |                                                         |                 |  |
| Well plat certified by a registered surveyor.                                                                                                     |                                                                                                      | 4. Bond to cover t Item 20 above).    | he operation  | ns unless covered by an             | existing bor                                            | nd on file      |  |
| <ol> <li>A Drilling Plan.</li> <li>A Surface Use Plan (if the location is on National Forest Syst</li> </ol>                                      | tem Lands th                                                                                         |                                       | cation        |                                     |                                                         |                 |  |
| SUPO must be filed with the appropriate Forest Service Office)                                                                                    |                                                                                                      |                                       |               | ormation and/or plans as            | may be req                                              | uired by t      |  |
| 25. Signature                                                                                                                                     | N                                                                                                    | ame (Printed/Typed)                   |               |                                     | Date                                                    |                 |  |
| 1 / lows                                                                                                                                          |                                                                                                      | · · · · · · · · · · · · · · · · · · · | Cowan         |                                     | 01/10/20                                                | 113             |  |