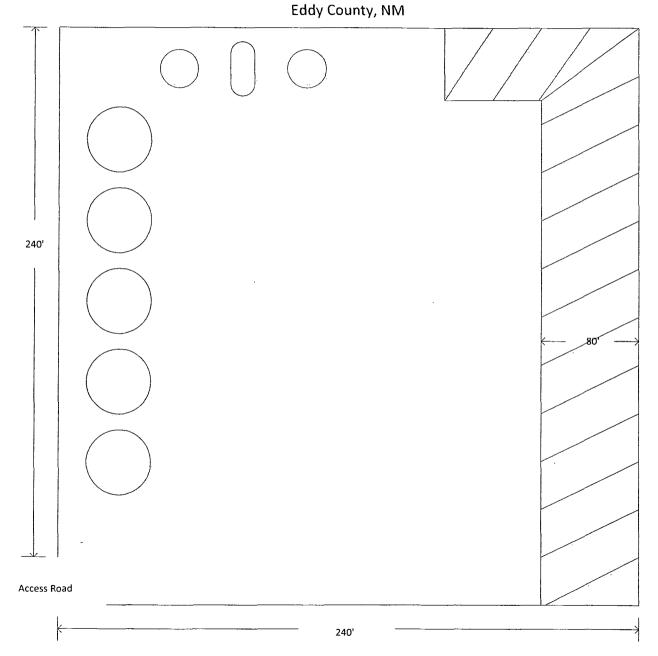

| SU                                                                                                          | NMNM12559                                                                                                                           |                                                                                                                                             |                                                                                                                                                                                                                                                                                                    |  |  |  |
|-------------------------------------------------------------------------------------------------------------|-------------------------------------------------------------------------------------------------------------------------------------|---------------------------------------------------------------------------------------------------------------------------------------------|----------------------------------------------------------------------------------------------------------------------------------------------------------------------------------------------------------------------------------------------------------------------------------------------------|--|--|--|
| Do r<br>aban                                                                                                | 6. If Indian, Allottee, or Tribe Name                                                                                               |                                                                                                                                             |                                                                                                                                                                                                                                                                                                    |  |  |  |
| SUBMIT IN                                                                                                   | 7. If Unit or CA. Agreement Name and/or No.                                                                                         |                                                                                                                                             |                                                                                                                                                                                                                                                                                                    |  |  |  |
| Type of Well  Gas Well  Gas Well                                                                            | Other                                                                                                                               |                                                                                                                                             | 8. Well Name and No.                                                                                                                                                                                                                                                                               |  |  |  |
| Name of Operator                                                                                            |                                                                                                                                     |                                                                                                                                             | Cottonmouth 24 Federal Com #1H                                                                                                                                                                                                                                                                     |  |  |  |
| COG Production LLC                                                                                          |                                                                                                                                     |                                                                                                                                             | 9. API Well No.                                                                                                                                                                                                                                                                                    |  |  |  |
| 3a. Address                                                                                                 |                                                                                                                                     | 3b. Phone No. (include area code)                                                                                                           | 30-015-38507                                                                                                                                                                                                                                                                                       |  |  |  |
| 2208 W. Main Street<br>Artesia, NM 88210                                                                    |                                                                                                                                     | 575-748-6940                                                                                                                                | 10. Field and Pool, or Exploratory Area                                                                                                                                                                                                                                                            |  |  |  |
| 4. Location of Well (Footage, Sec., T., R.,                                                                 | M., or Survey Description)                                                                                                          | Lat.                                                                                                                                        | Unknown                                                                                                                                                                                                                                                                                            |  |  |  |
|                                                                                                             |                                                                                                                                     |                                                                                                                                             | 11. County or Parish, State                                                                                                                                                                                                                                                                        |  |  |  |
| SHL: 105' FSL & 745' FWL, U                                                                                 | nit M Sec 24-T26S-R28E                                                                                                              | Long.                                                                                                                                       | Eddy County NM                                                                                                                                                                                                                                                                                     |  |  |  |
| 12. CHECK APPROPRIATE BOX(S) TO INDICATE NATURE OF NOTICE, REPORT, OR OTHER DATA                            |                                                                                                                                     |                                                                                                                                             |                                                                                                                                                                                                                                                                                                    |  |  |  |
| TYPE OF SUBMISSION                                                                                          |                                                                                                                                     | TYPE OF ACTION                                                                                                                              | ON                                                                                                                                                                                                                                                                                                 |  |  |  |
| X Notice of Intent                                                                                          | Acidize                                                                                                                             | Deepen Product                                                                                                                              | ion ( Start/ Resume) Water Shut-off                                                                                                                                                                                                                                                                |  |  |  |
|                                                                                                             | Altering Casing                                                                                                                     | Fracture Treat Reclama                                                                                                                      | ntion Well Integrity                                                                                                                                                                                                                                                                               |  |  |  |
| Subsequent Report                                                                                           | Casing Repair                                                                                                                       | New Construction Recomp                                                                                                                     | olete Other                                                                                                                                                                                                                                                                                        |  |  |  |
|                                                                                                             | Change Plans                                                                                                                        | Plug and abandon Tempor                                                                                                                     | arily Abandon                                                                                                                                                                                                                                                                                      |  |  |  |
| Final Abandonment Notice                                                                                    | Convert to Injection                                                                                                                | Plug back Water I                                                                                                                           | Disposal                                                                                                                                                                                                                                                                                           |  |  |  |
| If the proposal is to deepen dire<br>Attach the Bond under which the<br>following completion of the involve | ctionally or recomplete horizon<br>work will performed or provided<br>d operations. If the operation<br>Abandonment Notice shall be | ntally, give subsurface locations and measure-<br>le the Bond No. on file with the BLM/ BI/<br>results in a multiple completion or recomple | e of any proposed work and approximate duration thereof. d and true vertical depths or pertinent markers and sands. A. Required subsequent reports shall be filed within 30 days tion in a new interval, a Form 3160-4 shall be filed once reclamantion, have been completed, and the operator has |  |  |  |
|                                                                                                             |                                                                                                                                     | pattery for this well as per the attach                                                                                                     | ed diagram. The pad was built smaller                                                                                                                                                                                                                                                              |  |  |  |

than originally planned and does not allow adequate room to build as approved in the APD.

Accepted for record NMOCD (ef 2.24.704)

| 14. Thereby certify that the foregoing is true and correct.                                                                                                                                                                                                                             |                              |  |  |  |  |  |  |
|-----------------------------------------------------------------------------------------------------------------------------------------------------------------------------------------------------------------------------------------------------------------------------------------|------------------------------|--|--|--|--|--|--|
| Name (Printed/ Typed)                                                                                                                                                                                                                                                                   |                              |  |  |  |  |  |  |
| Amy Avery                                                                                                                                                                                                                                                                               | Title: Regulatory Technician |  |  |  |  |  |  |
| Signature: Amy Avery                                                                                                                                                                                                                                                                    | Date: 2/3/14                 |  |  |  |  |  |  |
| THIS SPACE FOR FEDERAL OR STATE OFFICE USE                                                                                                                                                                                                                                              |                              |  |  |  |  |  |  |
| Approved by: /S/ STEPHEN I CAREEV                                                                                                                                                                                                                                                       | Title: Date B 1 3 2014       |  |  |  |  |  |  |
| Approved by:  Conditions of approval, if any are attached. Approval of this hotice does not warrant or certify that the applicant holds legal or equitable title to those rights in the subject lease which would entitle the applicant to conduct operations thereon.                  |                              |  |  |  |  |  |  |
| Title 18 U.S.C. Section 1001 AND Title 43 U.S.C. Section 1212, make it a crime for any person knowingly and willfully to make any department or agency of the United States any false, fictitious or fraudulent statements or representations as to any matter within its jurisdiction. |                              |  |  |  |  |  |  |
| (Instructions on page 2)                                                                                                                                                                                                                                                                |                              |  |  |  |  |  |  |

## COG Production LLC Cottonmouth 24 Federal Com #1H NMNM12559 30-015-38507 Sec 24-T26S-R28E