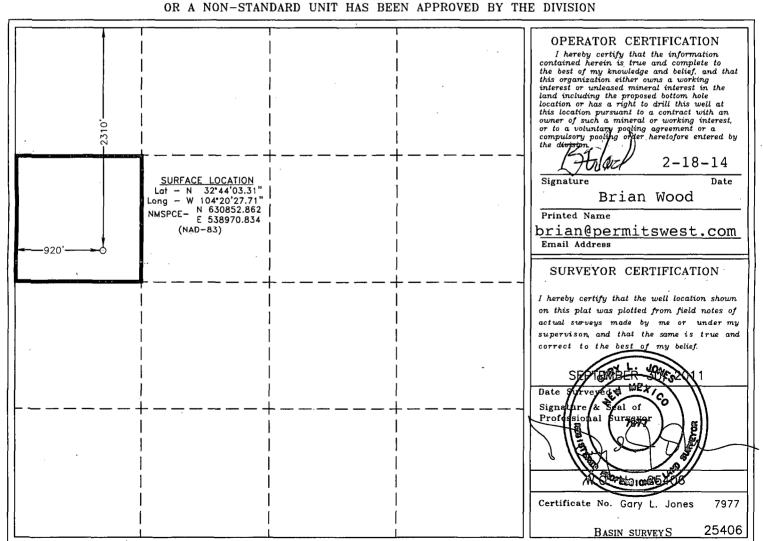

## WELL LOCATION AND ACREAGE DEDICATION PLAT

□ AMENDED REPORT

| 30-015-                |         |                                 | Pool Code<br>3250 |         | Atoka; Glorieta-Yeso |                  |               |                |                    |  |
|------------------------|---------|---------------------------------|-------------------|---------|----------------------|------------------|---------------|----------------|--------------------|--|
| Property Code<br>38877 |         |                                 | Well Number       |         |                      |                  |               |                |                    |  |
| ogrid no.<br>65531     |         | Operator Name<br>FAIR OIL, LTD. |                   |         |                      |                  |               |                | Elevation<br>3298' |  |
|                        |         |                                 |                   |         | Surface Loc          | ation            | ·             |                |                    |  |
| UL or lot No.          | Section | Township                        | Range             | Lot Idn | Feet from the        | North/South line | Feet from the | East/West line | County             |  |
| E                      | 24      | 18 S                            | 26 E              |         | 2310                 | NORTH            | 920           | WEST           | EDDY               |  |
|                        |         |                                 | Bottom            | Hole Lo | cation If Diffe      | erent From Sur   | face          |                |                    |  |